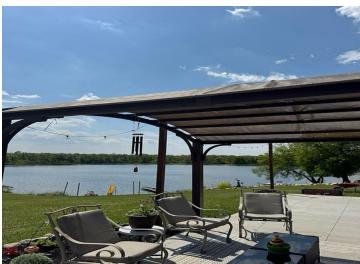

## **Description:**

Seasonal Cabin on 5 Acres – 34463 Green Valley Rd SE, Mentor, MN 56736 Looking for a peaceful escape. This charming seasonal-use cabin sits on 5 private acres just outside of Mentor, MN—ideal for weekend getaways, summer stays, or a hunting retreat. Just minutes from Maple Lake, this property offers the perfect mix of rustic comfort and outdoor freedom. Cabin Features: • 2 Bedrooms | 1 Bathroom (seasonal use) • Open-concept living area with plenty of natural light • Functional kitchen with essential appliances • Rustic interior with cozy, up-north charm • Electricity, private well, and septic system (seasonal) Land Highlights: • 5 acres of wooded and partially open land • Fire pit area and outdoor space for entertaining or relaxing • Wildlife, privacy, and quiet surroundings • Room to expand or build additional structures • Great for ATV use, snowmobiling, or hunting Location Perks: • Minutes from public access at Maple Lake • Mentor, Fertile, Crookston, and Grand Forks • Quiet rural road with easy access to town