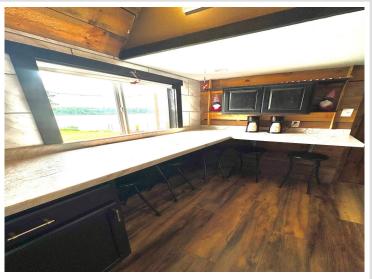

## **Description:**

Seasonal Cabin on 5 Acres – 34463 Green Valley Rd SE, Mentor, MN 56736 Looking for a peaceful escape. This charming seasonal-use cabin sits on 5 private acres just outside of Mentor, MN—ideal for weekend getaways, summer stays, or a hunting retreat. Just minutes from Maple Lake, this property offers the perfect mix of rustic comfort and outdoor freedom. Cabin Features: • 2 Bedrooms | 1 Bathroom (seasonal use) • Open-concept living area with plenty of natural light • Functional kitchen with essential appliances • Rustic interior with cozy, up-north charm • Electricity, private well, and septic system (seasonal) Land Highlights: • 5 acres of wooded and partially open land • Fire pit area and outdoor space for entertaining or relaxing • Wildlife, privacy, and quiet surroundings • Room to expand or build additional structures • Great for ATV use, snowmobiling, or hunting Location Perks: • Minutes from public access at Maple Lake • Mentor, Fertile, Crookston, and Grand Forks • Quiet rural road with easy access to town