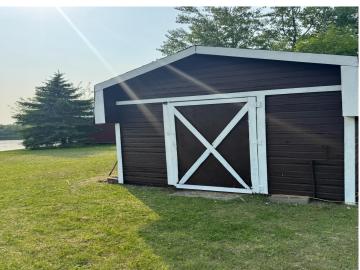

## **Description:**

Seasonal Cabin on 5 Acres – 34463 Green Valley Rd SE, Mentor, MN 56736 Looking for a peaceful escape. This charming seasonal-use cabin sits on 5 private acres just outside of Mentor, MN—ideal for weekend getaways, summer stays, or a hunting retreat. Just minutes from Maple Lake, this property offers the perfect mix of rustic comfort and outdoor freedom. Cabin Features: • 2 Bedrooms | 1 Bathroom (seasonal use) • Open-concept living area with plenty of natural light • Functional kitchen with essential appliances • Rustic interior with cozy, up-north charm • Electricity, private well, and septic system (seasonal) Land Highlights: • 5 acres of wooded and partially open land • Fire pit area and outdoor space for entertaining or relaxing • Wildlife, privacy, and quiet surroundings • Room to expand or build additional structures • Great for ATV use, snowmobiling, or hunting Location Perks: • Minutes from public access at Maple Lake • Mentor, Fertile, Crookston, and Grand Forks • Quiet rural road with easy access to town