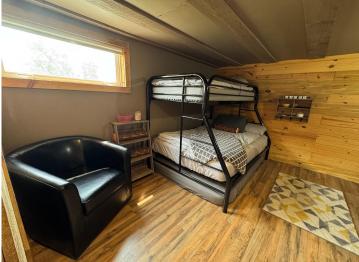

## **Description:**

Seasonal Cabin on 5 Acres – 34463 Green Valley Rd SE, Mentor, MN 56736 Looking for a peaceful escape. This charming seasonal-use cabin sits on 5 private acres just outside of Mentor, MN—ideal for weekend getaways, summer stays, or a hunting retreat. Just minutes from Maple Lake, this property offers the perfect mix of rustic comfort and outdoor freedom. Cabin Features: • 2 Bedrooms | 1 Bathroom (seasonal use) • Open-concept living area with plenty of natural light • Functional kitchen with essential appliances • Rustic interior with cozy, up-north charm • Electricity, private well, and septic system (seasonal) Land Highlights: • 5 acres of wooded and partially open land • Fire pit area and outdoor space for entertaining or relaxing • Wildlife, privacy, and quiet surroundings • Room to expand or build additional structures • Great for ATV use, snowmobiling, or hunting Location Perks: • Minutes from public access at Maple Lake • Mentor, Fertile, Crookston, and Grand Forks • Quiet rural road with easy access to town