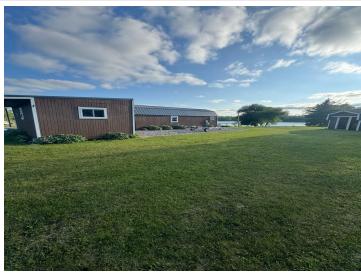

## **Description:**

Seasonal Cabin on 5 Acres – 34463 Green Valley Rd SE, Mentor, MN 56736 Looking for a peaceful escape. This charming seasonal-use cabin sits on 5 private acres just outside of Mentor, MN—ideal for weekend getaways, summer stays, or a hunting retreat. Just minutes from Maple Lake, this property offers the perfect mix of rustic comfort and outdoor freedom. Cabin Features: • 2 Bedrooms | 1 Bathroom (seasonal use) • Open-concept living area with plenty of natural light • Functional kitchen with essential appliances • Rustic interior with cozy, up-north charm • Electricity, private well, and septic system (seasonal) Land Highlights: • 5 acres of wooded and partially open land • Fire pit area and outdoor space for entertaining or relaxing • Wildlife, privacy, and quiet surroundings • Room to expand or build additional structures • Great for ATV use, snowmobiling, or hunting Location Perks: • Minutes from public access at Maple Lake • Mentor, Fertile, Crookston, and Grand Forks • Quiet rural road with easy access to town