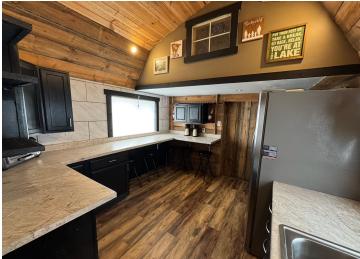

## **Description:**

Seasonal Cabin on 5 Acres – 34463 Green Valley Rd SE, Mentor, MN 56736 Looking for a peaceful escape. This charming seasonal-use cabin sits on 5 private acres just outside of Mentor, MN—ideal for weekend getaways, summer stays, or a hunting retreat. Just minutes from Maple Lake, this property offers the perfect mix of rustic comfort and outdoor freedom. Cabin Features: • 2 Bedrooms | 1 Bathroom (seasonal use) • Open-concept living area with plenty of natural light • Functional kitchen with essential appliances • Rustic interior with cozy, up-north charm • Electricity, private well, and septic system (seasonal) Land Highlights: • 5 acres of wooded and partially open land • Fire pit area and outdoor space for entertaining or relaxing • Wildlife, privacy, and quiet surroundings • Room to expand or build additional structures • Great for ATV use, snowmobiling, or hunting Location Perks: • Minutes from public access at Maple Lake • Mentor, Fertile, Crookston, and Grand Forks • Quiet rural road with easy access to town