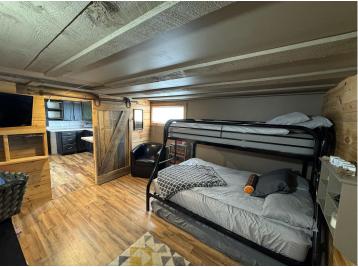

## **Description:**

Seasonal Cabin on 5 Acres – 34463 Green Valley Rd SE, Mentor, MN 56736 Looking for a peaceful escape. This charming seasonal-use cabin sits on 5 private acres just outside of Mentor, MN—ideal for weekend getaways, summer stays, or a hunting retreat. Just minutes from Maple Lake, this property offers the perfect mix of rustic comfort and outdoor freedom. Cabin Features: • 2 Bedrooms | 1 Bathroom (seasonal use) • Open-concept living area with plenty of natural light • Functional kitchen with essential appliances • Rustic interior with cozy, up-north charm • Electricity, private well, and septic system (seasonal) Land Highlights: • 5 acres of wooded and partially open land • Fire pit area and outdoor space for entertaining or relaxing • Wildlife, privacy, and quiet surroundings • Room to expand or build additional structures • Great for ATV use, snowmobiling, or hunting Location Perks: • Minutes from public access at Maple Lake • Mentor, Fertile, Crookston, and Grand Forks • Quiet rural road with easy access to town