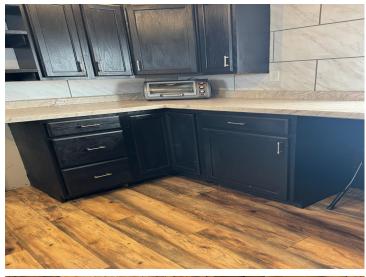

## **Description:**

Seasonal Cabin on 5 Acres – 34463 Green Valley Rd SE, Mentor, MN 56736 Looking for a peaceful escape. This charming seasonal-use cabin sits on 5 private acres just outside of Mentor, MN—ideal for weekend getaways, summer stays, or a hunting retreat. Just minutes from Maple Lake, this property offers the perfect mix of rustic comfort and outdoor freedom. Cabin Features: • 2 Bedrooms | 1 Bathroom (seasonal use) • Open-concept living area with plenty of natural light • Functional kitchen with essential appliances • Rustic interior with cozy, up-north charm • Electricity, private well, and septic system (seasonal) Land Highlights: • 5 acres of wooded and partially open land • Fire pit area and outdoor space for entertaining or relaxing • Wildlife, privacy, and quiet surroundings • Room to expand or build additional structures • Great for ATV use, snowmobiling, or hunting Location Perks: • Minutes from public access at Maple Lake • Mentor, Fertile, Crookston, and Grand Forks • Quiet rural road with easy access to town