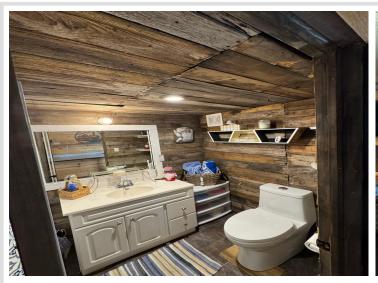

## **Description:**

Seasonal Cabin on 5 Acres – 34463 Green Valley Rd SE, Mentor, MN 56736 Looking for a peaceful escape. This charming seasonal-use cabin sits on 5 private acres just outside of Mentor, MN—ideal for weekend getaways, summer stays, or a hunting retreat. Just minutes from Maple Lake, this property offers the perfect mix of rustic comfort and outdoor freedom. Cabin Features: • 2 Bedrooms | 1 Bathroom (seasonal use) • Open-concept living area with plenty of natural light • Functional kitchen with essential appliances • Rustic interior with cozy, up-north charm • Electricity, private well, and septic system (seasonal) Land Highlights: • 5 acres of wooded and partially open land • Fire pit area and outdoor space for entertaining or relaxing • Wildlife, privacy, and quiet surroundings • Room to expand or build additional structures • Great for ATV use, snowmobiling, or hunting Location Perks: • Minutes from public access at Maple Lake • Mentor, Fertile, Crookston, and Grand Forks • Quiet rural road with easy access to town