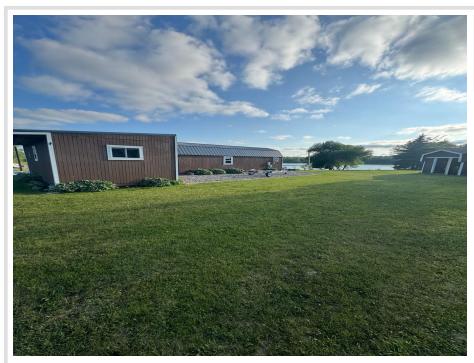

## **Description:**

Seasonal Cabin on 5 Acres – 34463 Green Valley Rd SE, Mentor, MN 56736 Looking for a peaceful escape. This charming seasonal-use cabin sits on 5 private acres just outside of Mentor, MN—ideal for weekend getaways, summer stays, or a hunting retreat. Just minutes from Maple Lake, this property offers the perfect mix of rustic comfort and outdoor freedom. Cabin Features: • 2 Bedrooms | 1 Bathroom (seasonal use) • Open-concept living area with plenty of natural light • Functional kitchen with essential appliances • Rustic interior with cozy, up-north charm • Electricity, private well, and septic system (seasonal) Land Highlights: • 5 acres of wooded and partially open land • Fire pit area and outdoor space for entertaining or relaxing • Wildlife, privacy, and quiet surroundings • Room to expand or build additional structures • Great for ATV use, snowmobiling, or hunting Location Perks: • Minutes from public access at Maple Lake • Mentor, Fertile, Crookston, and Grand Forks • Quiet rural road with easy access to town