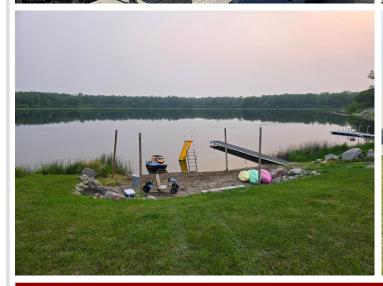

## **Description:**

Seasonal Cabin on 5 Acres – 34463 Green Valley Rd SE, Mentor, MN 56736 Looking for a peaceful escape. This charming seasonal-use cabin sits on 5 private acres just outside of Mentor, MN—ideal for weekend getaways, summer stays, or a hunting retreat. Just minutes from Maple Lake, this property offers the perfect mix of rustic comfort and outdoor freedom. Cabin Features: • 2 Bedrooms | 1 Bathroom (seasonal use) • Open-concept living area with plenty of natural light • Functional kitchen with essential appliances • Rustic interior with cozy, up-north charm • Electricity, private well, and septic system (seasonal) Land Highlights: • 5 acres of wooded and partially open land • Fire pit area and outdoor space for entertaining or relaxing • Wildlife, privacy, and quiet surroundings • Room to expand or build additional structures • Great for ATV use, snowmobiling, or hunting Location Perks: • Minutes from public access at Maple Lake • Mentor, Fertile, Crookston, and Grand Forks • Quiet rural road with easy access to town