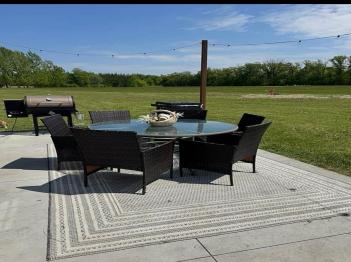

## **Description:**

Seasonal Cabin on 5 Acres – 34463 Green Valley Rd SE, Mentor, MN 56736 Looking for a peaceful escape. This charming seasonal-use cabin sits on 5 private acres just outside of Mentor, MN—ideal for weekend getaways, summer stays, or a hunting retreat. Just minutes from Maple Lake, this property offers the perfect mix of rustic comfort and outdoor freedom. Cabin Features: • 2 Bedrooms | 1 Bathroom (seasonal use) • Open-concept living area with plenty of natural light • Functional kitchen with essential appliances • Rustic interior with cozy, up-north charm • Electricity, private well, and septic system (seasonal) Land Highlights: • 5 acres of wooded and partially open land • Fire pit area and outdoor space for entertaining or relaxing • Wildlife, privacy, and quiet surroundings • Room to expand or build additional structures • Great for ATV use, snowmobiling, or hunting Location Perks: • Minutes from public access at Maple Lake • Mentor, Fertile, Crookston, and Grand Forks • Quiet rural road with easy access to town