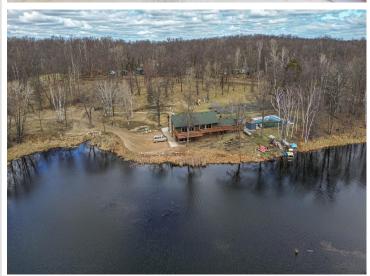

## **Description:**

Welcome your year-round retreat, nestled in a serene setting perfect for fishing, UTV adventures, and snowmobiling. This charming 2-bedroom cabin features modern updates and beautiful woodwork, making it an ideal home base for outdoor enthusiasts. The property is equipped with a 50 amp hookup for RVs, allowing for convenient camping experiences, while the cabin itself boasts 100 amp service, ensuring all your power needs are met. Additionally, the garage also features 100 amp service, providing ample electrical capacity for any projects or tools you might have. As part of the Wilderness Park Association, you'll have access to a clubhouse with remodeled bathrooms,

showers, a cozy fireplace, and a game room with a pool table. Enjoy the in-ground swimming pool, tennis court and the scenic Meadow Lake, which offers a dock with life jackets, paddle boats, canoes, kayaks and a jon boat. Just across the lake, Birch Park provides a dock, an outhouse, and a swimming raft the size of a pontoon. Snowmobilers will appreciate the nearby trails, and the Spider Lake ATV trails are just 6-7 miles away. The town of Leader features the Bear's Den bar for family dining and summer pig races. With abundant

wildlife, including deer, turkeys, owls, and more, every outing promises adventure. The lake is stocked with panfish, bass, and northern pike, ensuring great fishing experiences. Embrace the beauty and excitement of this retreat and create lasting memories in your new cabin!