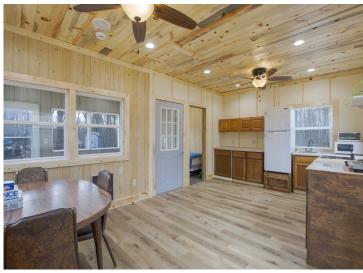

## **Description:**

Welcome your year-round retreat, nestled in a serene setting perfect for fishing, UTV adventures, and snowmobiling. This charming 2-bedroom cabin features modern updates and beautiful woodwork, making it an ideal home base for outdoor enthusiasts. The property is equipped with a 50 amp hookup for RVs, allowing for convenient camping experiences, while the cabin itself boasts 100 amp service, ensuring all your power needs are met. Additionally, the garage also features 100 amp service, providing ample electrical capacity for any projects or tools you might have. As part of the Wilderness Park Association, you'll have access to a clubhouse with remodeled bathrooms,