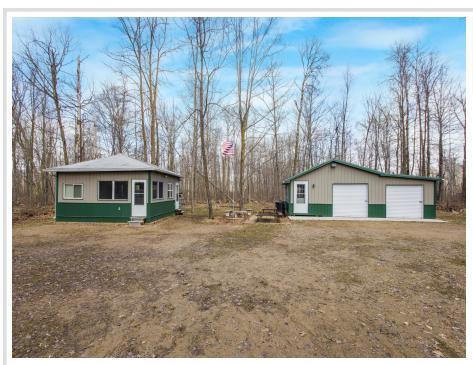

MLS 6747567 Residential

\$69,500

528 sq ft 2 bedrooms 0 baths

5134 Briar Lane Motley MN 56466

Status: Pending

## **Description:**

Welcome your year-round retreat, nestled in a serene setting perfect for fishing, UTV adventures, and snowmobiling. This charming 2-bedroom cabin features modern updates and beautiful woodwork, making it an ideal home base for outdoor enthusiasts. The property is equipped with a 50 amp hookup for RVs, allowing for convenient camping experiences, while the cabin itself boasts 100 amp service, ensuring all your power needs are met. Additionally, the garage also features 100 amp service, providing ample electrical capacity for any projects or tools you might have. As part of the Wilderness Park Association, you'll have access to a clubhouse with remodeled bathrooms,

## **Additional Details:**

 Year Built
 2017

 Lot Acres
 0.09

 Lot Dimensions
 208x208

Garage Stalls 1
School District 2170
Taxes \$334
Taxes with Assessments \$400
Tax Year 2025