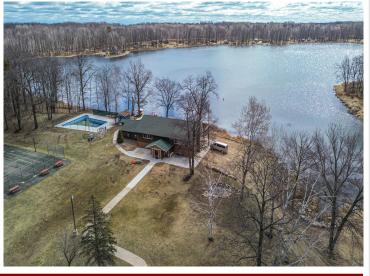

## **Description:**

Welcome your year-round retreat, nestled in a serene setting perfect for fishing, UTV adventures, and snowmobiling. This charming 2-bedroom cabin features modern updates and beautiful woodwork, making it an ideal home base for outdoor enthusiasts. The property is equipped with a 50 amp hookup for RVs, allowing for convenient camping experiences, while the cabin itself boasts 100 amp service, ensuring all your power needs are met. Additionally, the garage also features 100 amp service, providing ample electrical capacity for any projects or tools you might have. As part of the Wilderness Park Association, you'll have access to a clubhouse with remodeled bathrooms,

showers, a cozy fireplace, and a game room with a pool table. Enjoy the in-ground swimming pool, tennis court and the scenic Meadow Lake, which offers a dock with life jackets, paddle boats, canoes, kayaks and a jon boat. Just across the lake, Birch Park provides a dock, an outhouse, and a swimming raft the size of a pontoon. Snowmobilers will appreciate the nearby trails, and the Spider Lake ATV trails are just 6-7 miles away. The town of Leader features the Bear's Den bar for family dining and summer pig races. With abundant

wildlife, including deer, turkeys, owls, and more, every outing promises adventure. The lake is stocked with panfish, bass, and northern pike, ensuring great fishing experiences. Embrace the beauty and excitement of this retreat and create lasting memories in your new cabin!