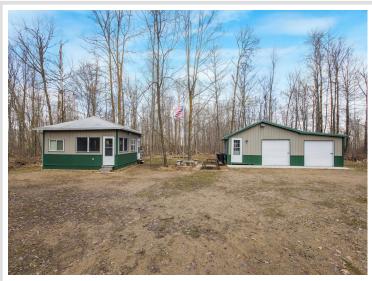

MLS 6747567 Residential

\$69,500

528 sq ft 2 bedrooms 0 baths

5134 Briar Lane Motley MN 56466

Status: Pending

## **Description:**

Welcome your year-round retreat, nestled in a serene setting perfect for fishing, UTV adventures, and snowmobiling. This charming 2-bedroom cabin features modern updates and beautiful woodwork, making it an ideal home base for outdoor enthusiasts. The property is equipped with a 50 amp hookup for RVs, allowing for convenient camping experiences, while the cabin itself boasts 100 amp service, ensuring all your power needs are met. Additionally, the garage also features 100 amp service, providing ample electrical capacity for any projects or tools you might have. As part of the Wilderness Park Association, you'll have access to a clubhouse with remodeled bathrooms,

## **Additional Details:**

 Year Built
 2017

 Lot Acres
 0.09

 Lot Dimensions
 208x208

Garage Stalls 1
School District 2170
Taxes \$334
Taxes with Assessments \$400
Tax Year 2025