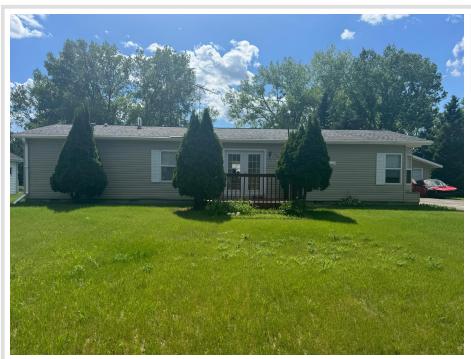

MLS 6747573 Residential

\$199,900

1,568 sq ft 3 bedrooms 2 baths

330 Maple Drive Detroit Lakes MN 56501

Status: Pending

## **Description:**

This three bed 2 bath house has been painted from top to bottom including the entire outside of house. New flooring throughout kitchen and dining room. Not to mention the massive back yard and huge two stall garage. All just minutes from everything Detroit Lakes has to offer! Come take a look!