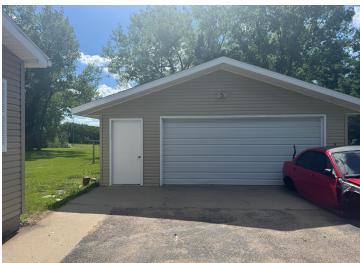

## **Description:**

This three bed 2 bath house has been painted from top to bottom including the entire outside of house. New flooring throughout kitchen and dining room. Not to mention the massive back yard and huge two stall garage. All just minutes from everything Detroit Lakes has to offer! Come take a look!

## **Additional Details:**

Year Built 1998
Lot Acres 0.47
Lot Dimensions 200x100
Garage Stalls 2

School District 22
Taxes \$1,432
Taxes with Assessments \$1,512
Tax Year 2025