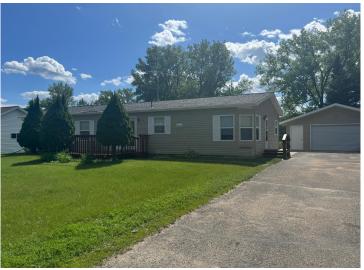

## **Description:**

This three bed 2 bath house has been painted from top to bottom including the entire outside of house. New flooring throughout kitchen and dining room. Not to mention the massive back yard and huge two stall garage. All just minutes from everything Detroit Lakes has to offer! Come take a look!

## **Additional Details:**

Year Built 1998
Lot Acres 0.47
Lot Dimensions 200x100
Garage Stalls 2

School District 22
Taxes \$1,432
Taxes with Assessments \$1,512
Tax Year 2025