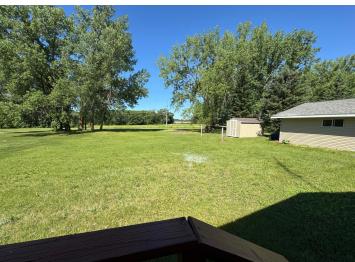

## **Description:**

This three bed 2 bath house has been painted from top to bottom including the entire outside of house. New flooring throughout kitchen and dining room. Not to mention the massive back yard and huge two stall garage. All just minutes from everything Detroit Lakes has to offer! Come take a look!

## **Additional Details:**

Year Built 1998
Lot Acres 0.47
Lot Dimensions 200x100
Garage Stalls 2

School District 22
Taxes \$1,432
Taxes with Assessments \$1,512
Tax Year 2025