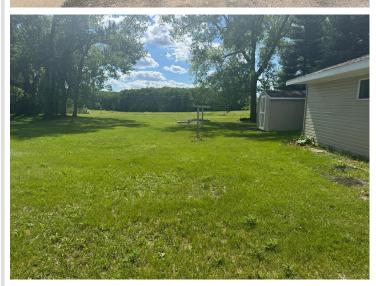

## **Description:**

This three bed 2 bath house has been painted from top to bottom including the entire outside of house. New flooring throughout kitchen and dining room. Not to mention the massive back yard and huge two stall garage. All just minutes from everything Detroit Lakes has to offer! Come take a look!

## **Additional Details:**

Year Built 1998
Lot Acres 0.47
Lot Dimensions 200x100
Garage Stalls 2

School District 22
Taxes \$1,432
Taxes with Assessments \$1,512
Tax Year 2025