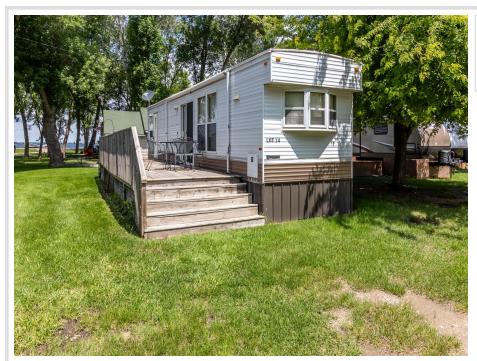

MLS 6747580 Lake Home

\$57,000

388 sq ft 1 bedrooms 1 baths

1639 Highway 27 Osakis MN 56360

Waterfront: Osakis

Status: Active

## **Description:**

Dreaming of affordable lake life? This is your chance! Welcome to the sought-after Lake Osakis Association, where this well-maintained seasonal RV unit offers the perfect lake retreat. Step inside a clean and comfortable 2008 Breckenridge model featuring full-size kitchen appliances, a spacious full bath, and an oversized deck with awning—ideal for relaxing or entertaining. There's even an 8x8 storage shed for all your gear. Fully furnished and move-in ready—just pack your suitcase and stock the fridge! This deeded lot (not a co-op!) makes financing a breeze. The Association is connected to city soft water and sewer, adding even more convenience. You'll also enjoy access to a separate guest shower house with a clothes dryer, a top-notch stainless steel fish cleaning station, and a large workshop for hobbies or quick fixes. Lake life doesn't have to break the bank—this is a fantastic opportunity for fun, fishing, and freedom on Lake Osakis!