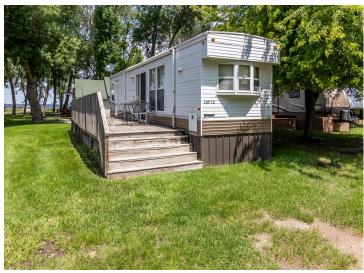

MLS 6747580 Lake Home

\$57,000

388 sq ft 1 bedrooms 1 baths

1639 Highway 27 Osakis MN 56360

Waterfront: Osakis

Status: Active

## **Description:**

Dreaming of affordable lake life? This is your chance! Welcome to the sought-after Lake Osakis Association, where this well-maintained seasonal RV unit offers the perfect lake retreat. Step inside a clean and comfortable 2008 Breckenridge model featuring full-size kitchen appliances, a spacious full bath, and an oversized deck with awning—ideal for relaxing or entertaining. There's even an 8x8 storage shed for all your gear. Fully furnished and move-in ready—just pack your suitcase and stock the fridge! This deeded lot (not a co-op!) makes financing a breeze. The Association is connected to city soft water and sewer, adding even more convenience. You'll also enjoy access to a separate guest shower house with a clothes dryer, a top-notch stainless steel fish cleaning station, and a large workshop for hobbies or quick fixes. Lake life doesn't have to break the bank—this is a fantastic opportunity for fun, fishing, and freedom on Lake Osakis!