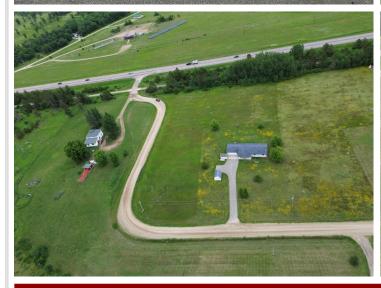

## **Description:**

This 3 BR, 2 bath home is looking for someone to bring a little elbow grease and ideas for new flooring. It's got great potential with some work. Situated just off of Hwy 371, this home sits on a 2.5 acre lot. Full crawl space under the home. Two storage sheds provide additional storage. Come take a look today!

## **Additional Details:**

Year Built 2005 Lot Acres 2.58

Lot Dimensions 208x388x261x433

Garage Stalls 2
School District 2174
Taxes \$1,026
Taxes with Assessments \$1,026
Tax Year 2025