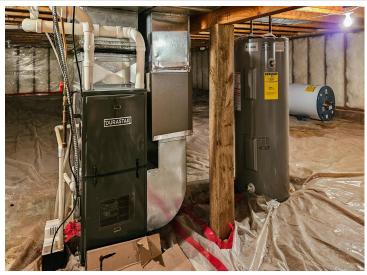

## **Additional Features:**

Basement: Crawl Space, Full Fuel: Propane Garage: 2 Heat: Forced Air Sewer: Private Sewer, Tank with Drainage Field Water: Drilled, Private, Well Air Conditioning: Central Air