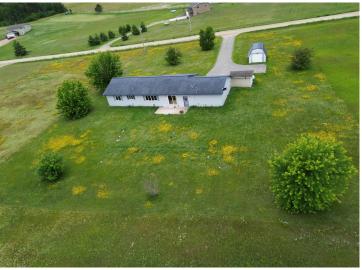

## **Description:**

This 3 BR, 2 bath home is looking for someone to bring a little elbow grease and ideas for new flooring. It's got great potential with some work. Situated just off of Hwy 371, this home sits on a 2.5 acre lot. Full crawl space under the home. Two storage sheds provide additional storage. Come take a look today!

## **Additional Details:**

Year Built 2005 Lot Acres 2.58

Lot Dimensions 208x388x261x433

Garage Stalls 2
School District 2174
Taxes \$1,026
Taxes with Assessments \$1,026
Tax Year 2025