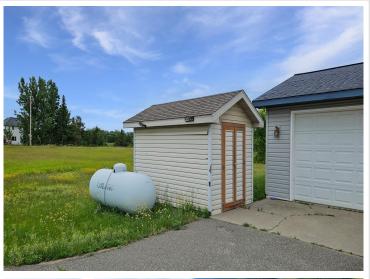

## **Description:**

This 3 BR, 2 bath home is looking for someone to bring a little elbow grease and ideas for new flooring. It's got great potential with some work. Situated just off of Hwy 371, this home sits on a 2.5 acre lot. Full crawl space under the home. Two storage sheds provide additional storage. Come take a look today!