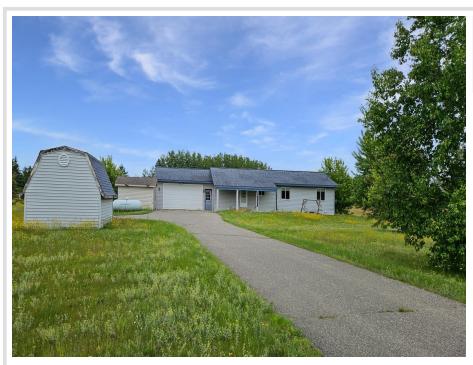

MLS 6747667 Residential

\$199,000

1,456 sq ft 3 bedrooms 2 baths

886 Bluebird Nest Lane Backus MN 56435

Status: Pending

## **Description:**

This 3 BR, 2 bath home is looking for someone to bring a little elbow grease and ideas for new flooring. It's got great potential with some work. Situated just off of Hwy 371, this home sits on a 2.5 acre lot. Full crawl space under the home. Two storage sheds provide additional storage. Come take a look today!