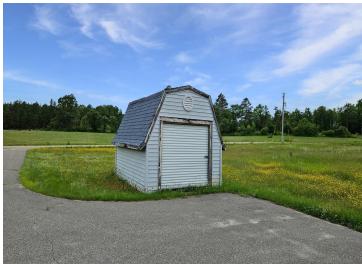

## **Description:**

This 3 BR, 2 bath home is looking for someone to bring a little elbow grease and ideas for new flooring. It's got great potential with some work. Situated just off of Hwy 371, this home sits on a 2.5 acre lot. Full crawl space under the home. Two storage sheds provide additional storage. Come take a look today!