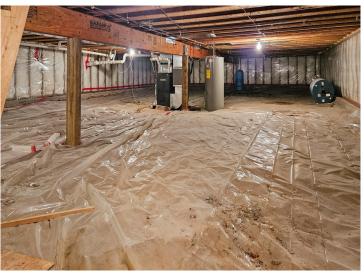

## **Description:**

This 3 BR, 2 bath home is looking for someone to bring a little elbow grease and ideas for new flooring. It's got great potential with some work. Situated just off of Hwy 371, this home sits on a 2.5 acre lot. Full crawl space under the home. Two storage sheds provide additional storage. Come take a look today!

## **Additional Features:**

Basement: Crawl Space, Full Fuel: Propane Garage: 2 Heat: Forced Air Sewer: Private Sewer, Tank with Drainage Field Water: Drilled, Private, Well Air Conditioning: Central Air