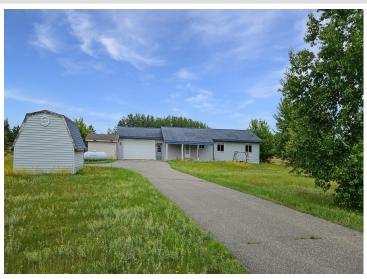

## **Description:**

This 3 BR, 2 bath home is looking for someone to bring a little elbow grease and ideas for new flooring. It's got great potential with some work. Situated just off of Hwy 371, this home sits on a 2.5 acre lot. Full crawl space under the home. Two storage sheds provide additional storage. Come take a look today!