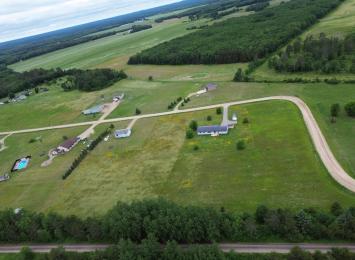

## **Description:**

This 3 BR, 2 bath home is looking for someone to bring a little elbow grease and ideas for new flooring. It's got great potential with some work. Situated just off of Hwy 371, this home sits on a 2.5 acre lot. Full crawl space under the home. Two storage sheds provide additional storage. Come take a look today!

## **Additional Details:**

Year Built 2005 Lot Acres 2.58

Lot Dimensions 208x388x261x433

Garage Stalls 2
School District 2174
Taxes \$1,026
Taxes with Assessments \$1,026
Tax Year 2025