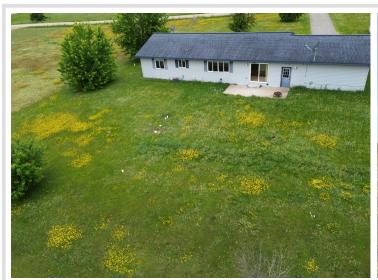

## **Description:**

This 3 BR, 2 bath home is looking for someone to bring a little elbow grease and ideas for new flooring. It's got great potential with some work. Situated just off of Hwy 371, this home sits on a 2.5 acre lot. Full crawl space under the home. Two storage sheds provide additional storage. Come take a look today!