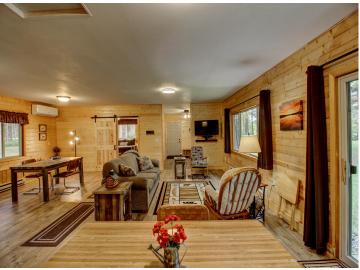

## **Description:**

Enjoy life on Belle Taine with this charming home just outside of Nevis, set on 160 feet of level, sandy shoreline. Step right into the crystal-clear water and out onto a sandbar—perfect for lake days and lasting memories. The park-like yard is dotted with towering pines and offers a peaceful, private setting. Inside, you'll find a cozy 2-bedroom, 1-bath home featuring warm wood accents and durable luxury vinyl plank flooring. Originally built in 2004, it was updated in 2021 with a new entry and bedroom. For storage, there's a shed plus a 32'x28' Northland-built pole building added in 2018. Belle Taine is a 1,496-acre lake known for its great fishing and all-around recreation—this is a must-see property!