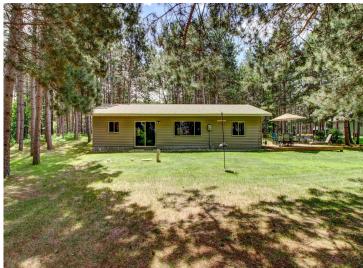

## **Description:**

Enjoy life on Belle Taine with this charming home just outside of Nevis, set on 160 feet of level, sandy shoreline. Step right into the crystal-clear water and out onto a sandbar—perfect for lake days and lasting memories. The park-like yard is dotted with towering pines and offers a peaceful, private setting. Inside, you'll find a cozy 2-bedroom, 1-bath home featuring warm wood accents and durable luxury vinyl plank flooring. Originally built in 2004, it was updated in 2021 with a new entry and bedroom. For storage, there's a shed plus a 32'x28' Northland-built pole building added in 2018. Belle Taine is a 1,496-acre lake known for its great fishing and all-around recreation—this is a must-see property!