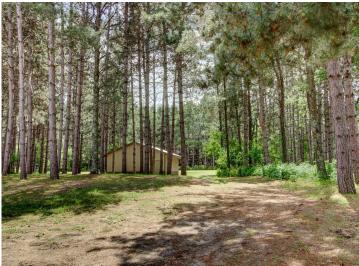

## **Description:**

Enjoy life on Belle Taine with this charming home just outside of Nevis, set on 160 feet of level, sandy shoreline. Step right into the crystal-clear water and out onto a sandbar—perfect for lake days and lasting memories. The park-like yard is dotted with towering pines and offers a peaceful, private setting. Inside, you'll find a cozy 2-bedroom, 1-bath home featuring warm wood accents and durable luxury vinyl plank flooring. Originally built in 2004, it was updated in 2021 with a new entry and bedroom. For storage, there's a shed plus a 32'x28' Northland-built pole building added in 2018. Belle Taine is a 1,496-acre lake known for its great fishing and all-around recreation—this is a must-see property!

## **Additional Details:**

Year Built 2004

Lot Acres 1.13

Lot Dimensions Irregular

Garage Stalls 2

School District 308
Taxes \$3,227
Taxes with Assessments \$3,448
Tax Year 2025