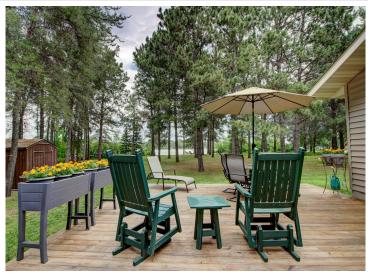

## **Description:**

Enjoy life on Belle Taine with this charming home just outside of Nevis, set on 160 feet of level, sandy shoreline. Step right into the crystal-clear water and out onto a sandbar—perfect for lake days and lasting memories. The park-like yard is dotted with towering pines and offers a peaceful, private setting. Inside, you'll find a cozy 2-bedroom, 1-bath home featuring warm wood accents and durable luxury vinyl plank flooring. Originally built in 2004, it was updated in 2021 with a new entry and bedroom. For storage, there's a shed plus a 32'x28' Northland-built pole building added in 2018. Belle Taine is a 1,496-acre lake known for its great fishing and all-around recreation—this is a must-see property!