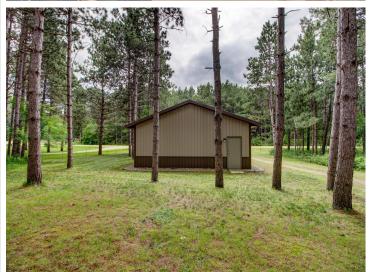

## **Description:**

Enjoy life on Belle Taine with this charming home just outside of Nevis, set on 160 feet of level, sandy shoreline. Step right into the crystal-clear water and out onto a sandbar—perfect for lake days and lasting memories. The park-like yard is dotted with towering pines and offers a peaceful, private setting. Inside, you'll find a cozy 2-bedroom, 1-bath home featuring warm wood accents and durable luxury vinyl plank flooring. Originally built in 2004, it was updated in 2021 with a new entry and bedroom. For storage, there's a shed plus a 32'x28' Northland-built pole building added in 2018. Belle Taine is a 1,496-acre lake known for its great fishing and all-around recreation—this is a must-see property!