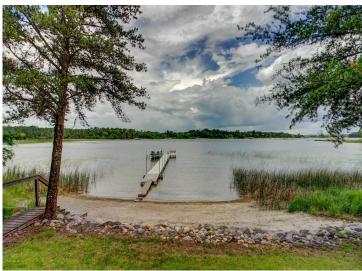

## **Description:**

Enjoy life on Belle Taine with this charming home just outside of Nevis, set on 160 feet of level, sandy shoreline. Step right into the crystal-clear water and out onto a sandbar—perfect for lake days and lasting memories. The park-like yard is dotted with towering pines and offers a peaceful, private setting. Inside, you'll find a cozy 2-bedroom, 1-bath home featuring warm wood accents and durable luxury vinyl plank flooring. Originally built in 2004, it was updated in 2021 with a new entry and bedroom. For storage, there's a shed plus a 32'x28' Northland-built pole building added in 2018. Belle Taine is a 1,496-acre lake known for its great fishing and all-around recreation—this is a must-see property!