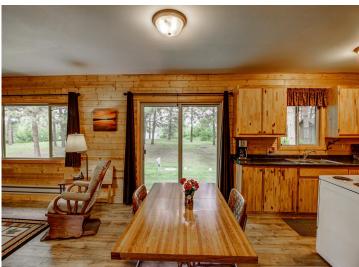

## **Description:**

Enjoy life on Belle Taine with this charming home just outside of Nevis, set on 160 feet of level, sandy shoreline. Step right into the crystal-clear water and out onto a sandbar—perfect for lake days and lasting memories. The park-like yard is dotted with towering pines and offers a peaceful, private setting. Inside, you'll find a cozy 2-bedroom, 1-bath home featuring warm wood accents and durable luxury vinyl plank flooring. Originally built in 2004, it was updated in 2021 with a new entry and bedroom. For storage, there's a shed plus a 32'x28' Northland-built pole building added in 2018. Belle Taine is a 1,496-acre lake known for its great fishing and all-around recreation—this is a must-see property!