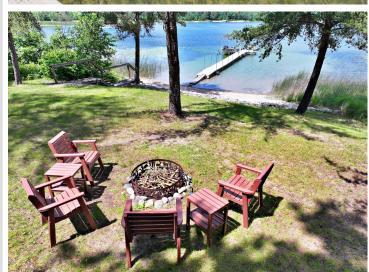

## **Description:**

Enjoy life on Belle Taine with this charming home just outside of Nevis, set on 160 feet of level, sandy shoreline. Step right into the crystal-clear water and out onto a sandbar—perfect for lake days and lasting memories. The park-like yard is dotted with towering pines and offers a peaceful, private setting. Inside, you'll find a cozy 2-bedroom, 1-bath home featuring warm wood accents and durable luxury vinyl plank flooring. Originally built in 2004, it was updated in 2021 with a new entry and bedroom. For storage, there's a shed plus a 32'x28' Northland-built pole building added in 2018. Belle Taine is a 1,496-acre lake known for its great fishing and all-around recreation—this is a must-see property!