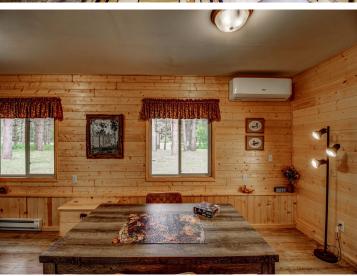

## **Description:**

Enjoy life on Belle Taine with this charming home just outside of Nevis, set on 160 feet of level, sandy shoreline. Step right into the crystal-clear water and out onto a sandbar—perfect for lake days and lasting memories. The park-like yard is dotted with towering pines and offers a peaceful, private setting. Inside, you'll find a cozy 2-bedroom, 1-bath home featuring warm wood accents and durable luxury vinyl plank flooring. Originally built in 2004, it was updated in 2021 with a new entry and bedroom. For storage, there's a shed plus a 32'x28' Northland-built pole building added in 2018. Belle Taine is a 1,496-acre lake known for its great fishing and all-around recreation—this is a must-see property!