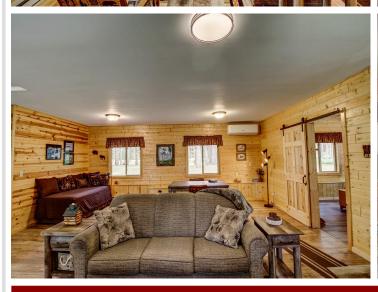

## **Description:**

Enjoy life on Belle Taine with this charming home just outside of Nevis, set on 160 feet of level, sandy shoreline. Step right into the crystal-clear water and out onto a sandbar—perfect for lake days and lasting memories. The park-like yard is dotted with towering pines and offers a peaceful, private setting. Inside, you'll find a cozy 2-bedroom, 1-bath home featuring warm wood accents and durable luxury vinyl plank flooring. Originally built in 2004, it was updated in 2021 with a new entry and bedroom. For storage, there's a shed plus a 32'x28' Northland-built pole building added in 2018. Belle Taine is a 1,496-acre lake known for its great fishing and all-around recreation—this is a must-see property!