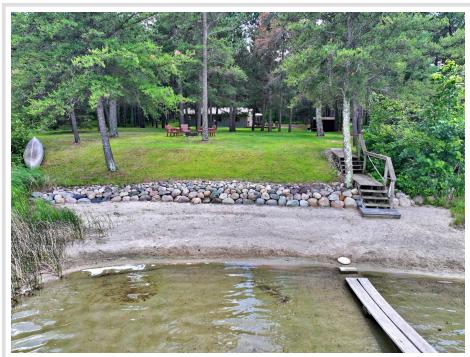

## **Description:**

Enjoy life on Belle Taine with this charming home just outside of Nevis, set on 160 feet of level, sandy shoreline. Step right into the crystal-clear water and out onto a sandbar—perfect for lake days and lasting memories. The park-like yard is dotted with towering pines and offers a peaceful, private setting. Inside, you'll find a cozy 2-bedroom, 1-bath home featuring warm wood accents and durable luxury vinyl plank flooring. Originally built in 2004, it was updated in 2021 with a new entry and bedroom. For storage, there's a shed plus a 32'x28' Northland-built pole building added in 2018. Belle Taine is a 1,496-acre lake known for its great fishing and all-around recreation—this is a must-see property!