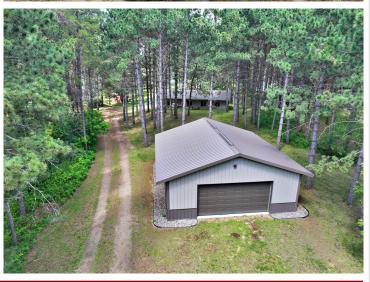

## **Description:**

Enjoy life on Belle Taine with this charming home just outside of Nevis, set on 160 feet of level, sandy shoreline. Step right into the crystal-clear water and out onto a sandbar—perfect for lake days and lasting memories. The park-like yard is dotted with towering pines and offers a peaceful, private setting. Inside, you'll find a cozy 2-bedroom, 1-bath home featuring warm wood accents and durable luxury vinyl plank flooring. Originally built in 2004, it was updated in 2021 with a new entry and bedroom. For storage, there's a shed plus a 32'x28' Northland-built pole building added in 2018. Belle Taine is a 1,496-acre lake known for its great fishing and all-around recreation—this is a must-see property!