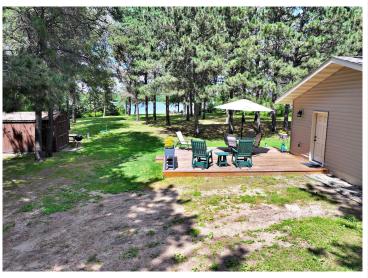

## **Description:**

Enjoy life on Belle Taine with this charming home just outside of Nevis, set on 160 feet of level, sandy shoreline. Step right into the crystal-clear water and out onto a sandbar—perfect for lake days and lasting memories. The park-like yard is dotted with towering pines and offers a peaceful, private setting. Inside, you'll find a cozy 2-bedroom, 1-bath home featuring warm wood accents and durable luxury vinyl plank flooring. Originally built in 2004, it was updated in 2021 with a new entry and bedroom. For storage, there's a shed plus a 32'x28' Northland-built pole building added in 2018. Belle Taine is a 1,496-acre lake known for its great fishing and all-around recreation—this is a must-see property!