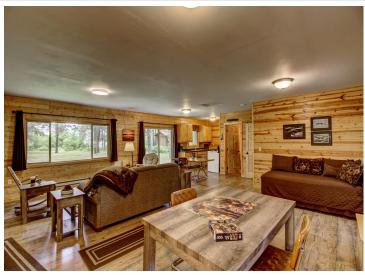

## **Description:**

Enjoy life on Belle Taine with this charming home just outside of Nevis, set on 160 feet of level, sandy shoreline. Step right into the crystal-clear water and out onto a sandbar—perfect for lake days and lasting memories. The park-like yard is dotted with towering pines and offers a peaceful, private setting. Inside, you'll find a cozy 2-bedroom, 1-bath home featuring warm wood accents and durable luxury vinyl plank flooring. Originally built in 2004, it was updated in 2021 with a new entry and bedroom. For storage, there's a shed plus a 32'x28' Northland-built pole building added in 2018. Belle Taine is a 1,496-acre lake known for its great fishing and all-around recreation—this is a must-see property!