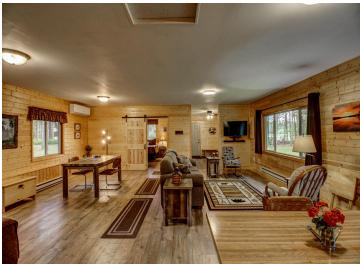

## **Description:**

Enjoy life on Belle Taine with this charming home just outside of Nevis, set on 160 feet of level, sandy shoreline. Step right into the crystal-clear water and out onto a sandbar—perfect for lake days and lasting memories. The park-like yard is dotted with towering pines and offers a peaceful, private setting. Inside, you'll find a cozy 2-bedroom, 1-bath home featuring warm wood accents and durable luxury vinyl plank flooring. Originally built in 2004, it was updated in 2021 with a new entry and bedroom. For storage, there's a shed plus a 32'x28' Northland-built pole building added in 2018. Belle Taine is a 1,496-acre lake known for its great fishing and all-around recreation—this is a must-see property!