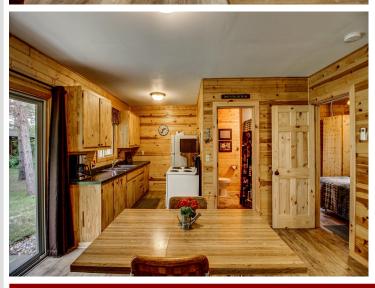

## **Description:**

Enjoy life on Belle Taine with this charming home just outside of Nevis, set on 160 feet of level, sandy shoreline. Step right into the crystal-clear water and out onto a sandbar—perfect for lake days and lasting memories. The park-like yard is dotted with towering pines and offers a peaceful, private setting. Inside, you'll find a cozy 2-bedroom, 1-bath home featuring warm wood accents and durable luxury vinyl plank flooring. Originally built in 2004, it was updated in 2021 with a new entry and bedroom. For storage, there's a shed plus a 32'x28' Northland-built pole building added in 2018. Belle Taine is a 1,496-acre lake known for its great fishing and all-around recreation—this is a must-see property!