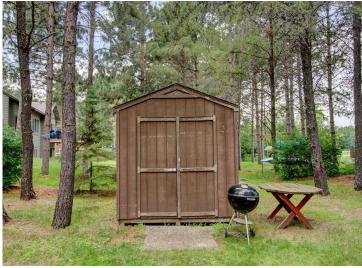

## **Description:**

Enjoy life on Belle Taine with this charming home just outside of Nevis, set on 160 feet of level, sandy shoreline. Step right into the crystal-clear water and out onto a sandbar—perfect for lake days and lasting memories. The park-like yard is dotted with towering pines and offers a peaceful, private setting. Inside, you'll find a cozy 2-bedroom, 1-bath home featuring warm wood accents and durable luxury vinyl plank flooring. Originally built in 2004, it was updated in 2021 with a new entry and bedroom. For storage, there's a shed plus a 32'x28' Northland-built pole building added in 2018. Belle Taine is a 1,496-acre lake known for its great fishing and all-around recreation—this is a must-see property!