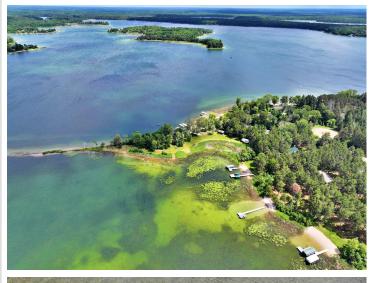

## **Description:**

Enjoy life on Belle Taine with this charming home just outside of Nevis, set on 160 feet of level, sandy shoreline. Step right into the crystal-clear water and out onto a sandbar—perfect for lake days and lasting memories. The park-like yard is dotted with towering pines and offers a peaceful, private setting. Inside, you'll find a cozy 2-bedroom, 1-bath home featuring warm wood accents and durable luxury vinyl plank flooring. Originally built in 2004, it was updated in 2021 with a new entry and bedroom. For storage, there's a shed plus a 32'x28' Northland-built pole building added in 2018. Belle Taine is a 1,496-acre lake known for its great fishing and all-around recreation—this is a must-see property!