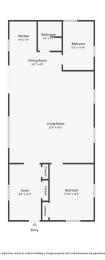

## **Additional Details:**

Year Built 2004

Lot Acres 1.13

Lot Dimensions Irregular

Garage Stalls 2

School District 308
Taxes \$3,227
Taxes with Assessments \$3,448
Tax Year 2025