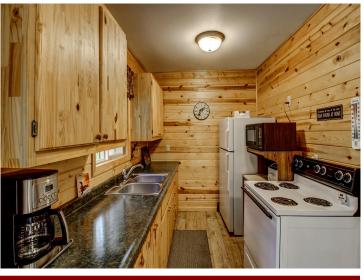

## **Description:**

Enjoy life on Belle Taine with this charming home just outside of Nevis, set on 160 feet of level, sandy shoreline. Step right into the crystal-clear water and out onto a sandbar—perfect for lake days and lasting memories. The park-like yard is dotted with towering pines and offers a peaceful, private setting. Inside, you'll find a cozy 2-bedroom, 1-bath home featuring warm wood accents and durable luxury vinyl plank flooring. Originally built in 2004, it was updated in 2021 with a new entry and bedroom. For storage, there's a shed plus a 32'x28' Northland-built pole building added in 2018. Belle Taine is a 1,496-acre lake known for its great fishing and all-around recreation—this is a must-see property!