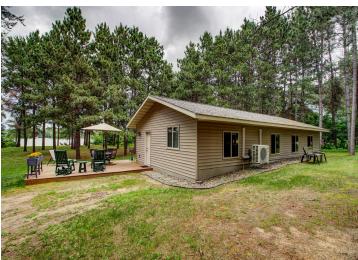

## **Description:**

Enjoy life on Belle Taine with this charming home just outside of Nevis, set on 160 feet of level, sandy shoreline. Step right into the crystal-clear water and out onto a sandbar—perfect for lake days and lasting memories. The park-like yard is dotted with towering pines and offers a peaceful, private setting. Inside, you'll find a cozy 2-bedroom, 1-bath home featuring warm wood accents and durable luxury vinyl plank flooring. Originally built in 2004, it was updated in 2021 with a new entry and bedroom. For storage, there's a shed plus a 32'x28' Northland-built pole building added in 2018. Belle Taine is a 1,496-acre lake known for its great fishing and all-around recreation—this is a must-see property!