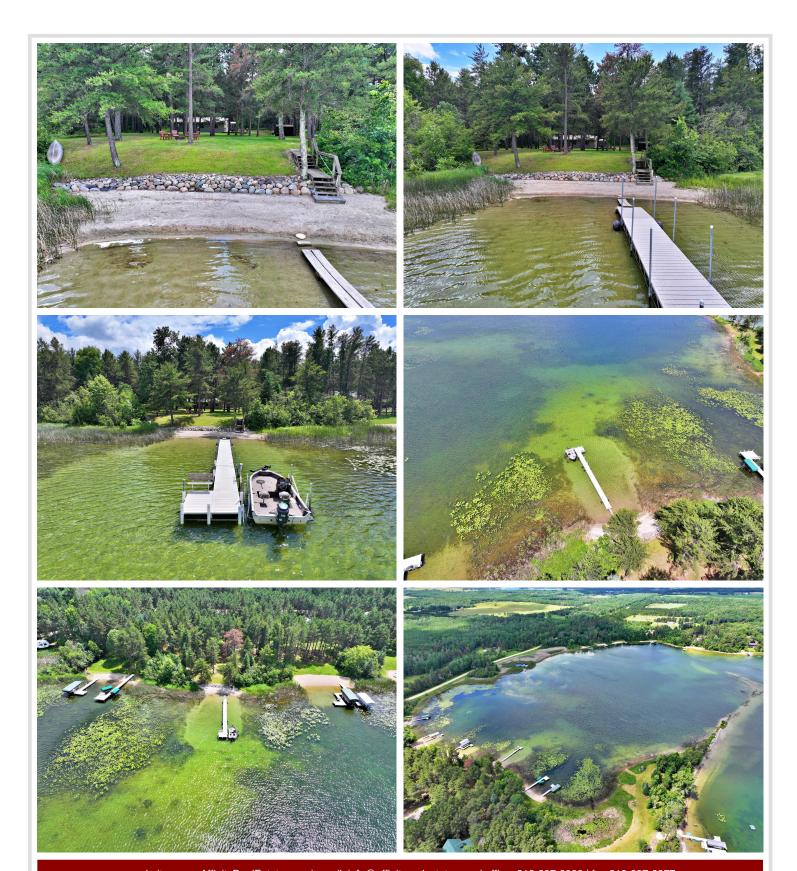

## **Description:**

Enjoy life on Belle Taine with this charming home just outside of Nevis, set on 160 feet of level, sandy shoreline. Step right into the crystal-clear water and out onto a sandbar—perfect for lake days and lasting memories. The park-like yard is dotted with towering pines and offers a peaceful, private setting. Inside, you'll find a cozy 2-bedroom, 1-bath home featuring warm wood accents and durable luxury vinyl plank flooring. Originally built in 2004, it was updated in 2021 with a new entry and bedroom. For storage, there's a shed plus a 32'x28' Northland-built pole building added in 2018. Belle Taine is a 1,496-acre lake known for its great fishing and all-around recreation—this is a must-see property!