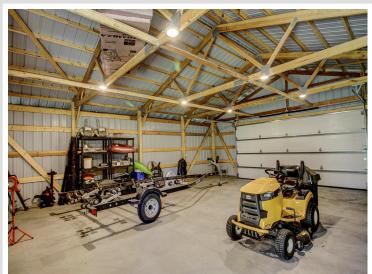

## **Description:**

Enjoy life on Belle Taine with this charming home just outside of Nevis, set on 160 feet of level, sandy shoreline. Step right into the crystal-clear water and out onto a sandbar—perfect for lake days and lasting memories. The park-like yard is dotted with towering pines and offers a peaceful, private setting. Inside, you'll find a cozy 2-bedroom, 1-bath home featuring warm wood accents and durable luxury vinyl plank flooring. Originally built in 2004, it was updated in 2021 with a new entry and bedroom. For storage, there's a shed plus a 32'x28' Northland-built pole building added in 2018. Belle Taine is a 1,496-acre lake known for its great fishing and all-around recreation—this is a must-see property!