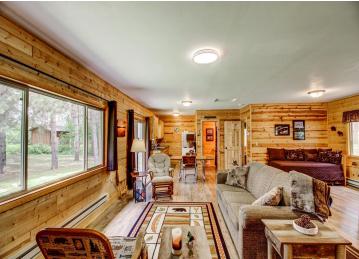

## **Description:**

Enjoy life on Belle Taine with this charming home just outside of Nevis, set on 160 feet of level, sandy shoreline. Step right into the crystal-clear water and out onto a sandbar—perfect for lake days and lasting memories. The park-like yard is dotted with towering pines and offers a peaceful, private setting. Inside, you'll find a cozy 2-bedroom, 1-bath home featuring warm wood accents and durable luxury vinyl plank flooring. Originally built in 2004, it was updated in 2021 with a new entry and bedroom. For storage, there's a shed plus a 32'x28' Northland-built pole building added in 2018. Belle Taine is a 1,496-acre lake known for its great fishing and all-around recreation—this is a must-see property!