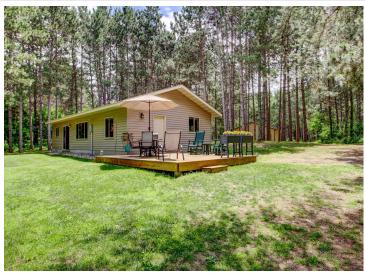

## **Description:**

Enjoy life on Belle Taine with this charming home just outside of Nevis, set on 160 feet of level, sandy shoreline. Step right into the crystal-clear water and out onto a sandbar—perfect for lake days and lasting memories. The park-like yard is dotted with towering pines and offers a peaceful, private setting. Inside, you'll find a cozy 2-bedroom, 1-bath home featuring warm wood accents and durable luxury vinyl plank flooring. Originally built in 2004, it was updated in 2021 with a new entry and bedroom. For storage, there's a shed plus a 32'x28' Northland-built pole building added in 2018. Belle Taine is a 1,496-acre lake known for its great fishing and all-around recreation—this is a must-see property!