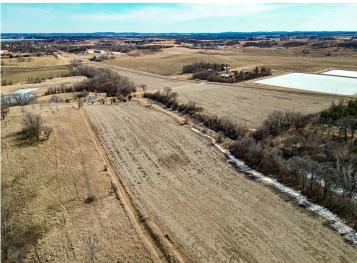

## **Description:**

76-Acre Property Near Battle Lake – A Dream for Lake Enthusiasts, Hunters, Farmers, and Developers

Location: Just west of Battle Lake, Minnesota

Property Highlights:

27 tillable acres ideal for farming or agricultural ventures.