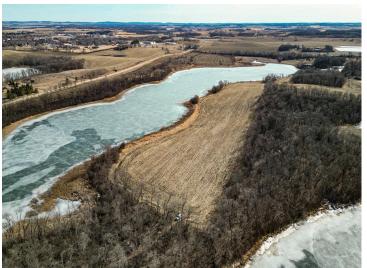

## **Description:**

76-Acre Property Near Battle Lake – A Dream for Lake Enthusiasts, Hunters, Farmers, and Developers

Location: Just west of Battle Lake, Minnesota

Property Highlights:

27 tillable acres ideal for farming or agricultural ventures.

16 acres of pasture & woods, providing the perfect natural habitat.

A hunter's paradise with 33 acre pond and diverse wildlife—prime for deer, ducks, and geese.

Multiple development possibilities—an ideal spot to build your dream lake home or explore agricultural and development opportunities.