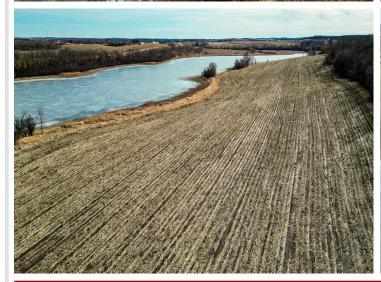

## **Description:**

76-Acre Property Near Battle Lake – A Dream for Lake Enthusiasts, Hunters, Farmers, and Developers

Location: Just west of Battle Lake, Minnesota

Property Highlights:

27 tillable acres ideal for farming or agricultural ventures.

16 acres of pasture & woods, providing the perfect natural habitat.

A hunter's paradise with 33 acre pond and diverse wildlife—prime for deer, ducks, and geese.

Multiple development possibilities—an ideal spot to build your dream lake home or explore agricultural and development opportunities.