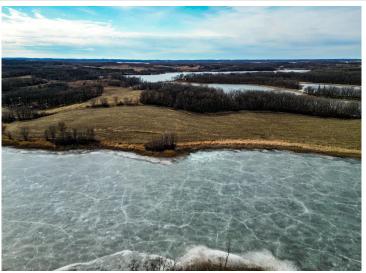

## **Description:**

76-Acre Property Near Battle Lake – A Dream for Lake Enthusiasts, Hunters, Farmers, and Developers

Location: Just west of Battle Lake, Minnesota

Property Highlights:

27 tillable acres ideal for farming or agricultural ventures.

16 acres of pasture & woods, providing the perfect natural habitat.

A hunter's paradise with 33 acre pond and diverse wildlife—prime for deer, ducks, and geese.

Multiple development possibilities—an ideal spot to build your dream lake home or explore agricultural and development opportunities.

Whether you're an outdoor enthusiast looking for the perfect hunting grounds, a farmer seeking fertile land, or a developer wanting to tap into the area's potential, this property offers it all.

Don't miss out on this rare opportunity. Contact us today to schedule a tour!