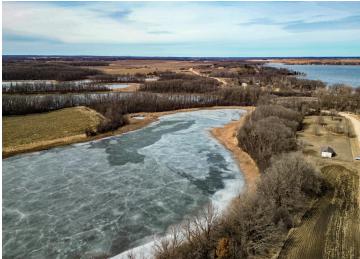

## **Description:**

76-Acre Property Near Battle Lake – A Dream for Lake Enthusiasts, Hunters, Farmers, and Developers

Location: Just west of Battle Lake, Minnesota

Property Highlights:

27 tillable acres ideal for farming or agricultural ventures.

16 acres of pasture & woods, providing the perfect natural habitat.

A hunter's paradise with 33 acre pond and diverse wildlife—prime for deer, ducks, and geese.

Multiple development possibilities—an ideal spot to build your dream lake home or explore agricultural and development opportunities.

Whether you're an outdoor enthusiast looking for the perfect hunting grounds, a farmer seeking fertile land, or a developer wanting to tap into the area's potential, this property offers it all.

Don't miss out on this rare opportunity. Contact us today to schedule a tour!