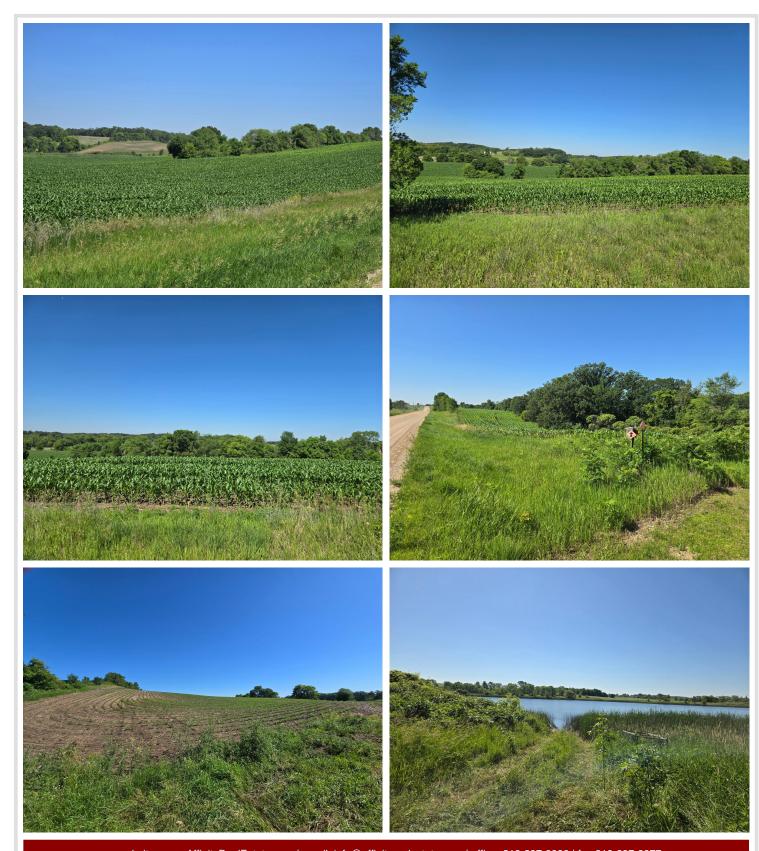

## **Description:**

76-Acre Property Near Battle Lake – A Dream for Lake Enthusiasts, Hunters, Farmers, and Developers

Location: Just west of Battle Lake, Minnesota

Property Highlights:

27 tillable acres ideal for farming or agricultural ventures.

16 acres of pasture & woods, providing the perfect natural habitat.

A hunter's paradise with 33 acre pond and diverse wildlife—prime for deer, ducks, and geese.

Multiple development possibilities—an ideal spot to build your dream lake home or explore agricultural and development opportunities.

Whether you're an outdoor enthusiast looking for the perfect hunting grounds, a farmer seeking fertile land, or a developer wanting to tap into the area's potential, this property offers it all.

Don't miss out on this rare opportunity. Contact us today to schedule a tour!