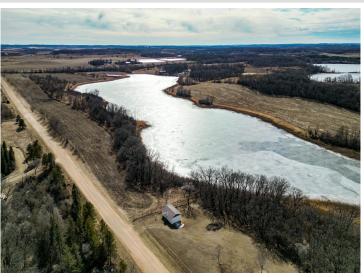

16 acres of pasture & woods, providing the perfect natural habitat.

A hunter's paradise with 33 acre pond and diverse wildlife—prime for deer, ducks, and geese.

Multiple development possibilities—an ideal spot to build your dream lake home or explore agricultural and development opportunities.

## **Additional Details:**

Lot Acres76Lot Dimensions76 acresSchool District542Taxes\$1,190Taxes with Assessments\$1,190Tax Year2025

Listed By: Home Buyers Realty Corp.

PAIRING PRESENTE Inc. participates in the Regional Multiple Listing FROW Battle Might Property Form Source (sm) program, allowing out of display other blacker's listings on bur website. All properties are subject to prior sale, change or withdrawal. Go right on West Silver Lake Road property is on the left.