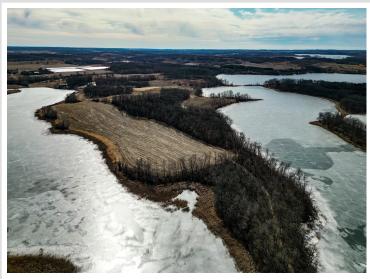

## **Description:**

76-Acre Property Near Battle Lake – A Dream for Lake Enthusiasts, Hunters, Farmers, and Developers

Location: Just west of Battle Lake, Minnesota

Property Highlights:

27 tillable acres ideal for farming or agricultural ventures.

16 acres of pasture & woods, providing the perfect natural habitat.

A hunter's paradise with 33 acre pond and diverse wildlife—prime for deer, ducks, and geese.

Multiple development possibilities—an ideal spot to build your dream lake home or explore agricultural and development opportunities.

Whether you're an outdoor enthusiast looking for the perfect hunting grounds, a farmer seeking fertile land, or a developer wanting to tap into the area's potential, this property offers it all.

Don't miss out on this rare opportunity. Contact us today to schedule a tour!