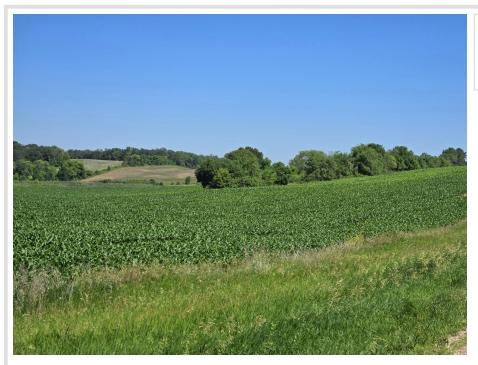

## **Description:**

76-Acre Property Near Battle Lake – A Dream for Lake Enthusiasts, Hunters, Farmers, and Developers

Location: Just west of Battle Lake, Minnesota

Property Highlights:

27 tillable acres ideal for farming or agricultural ventures.

16 acres of pasture & woods, providing the perfect natural habitat.

A hunter's paradise with 33 acre pond and diverse wildlife—prime for deer, ducks, and geese.

Multiple development possibilities—an ideal spot to build your dream lake home or explore agricultural and development opportunities.