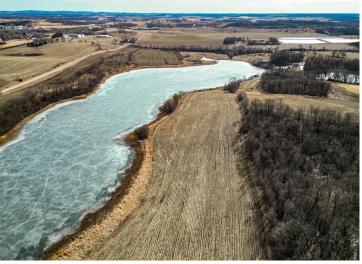

## **Description:**

76-Acre Property Near Battle Lake – A Dream for Lake Enthusiasts, Hunters, Farmers, and Developers

Location: Just west of Battle Lake, Minnesota

Property Highlights:

27 tillable acres ideal for farming or agricultural ventures.

16 acres of pasture & woods, providing the perfect natural habitat.

A hunter's paradise with 33 acre pond and diverse wildlife—prime for deer, ducks, and geese.

Multiple development possibilities—an ideal spot to build your dream lake home or explore agricultural and development opportunities.