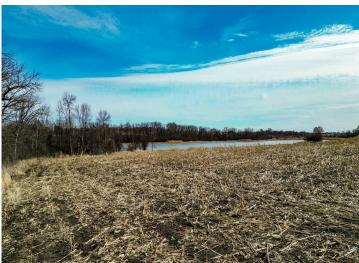

## **Description:**

76-Acre Property Near Battle Lake – A Dream for Lake Enthusiasts, Hunters, Farmers, and Developers

Location: Just west of Battle Lake, Minnesota

Property Highlights:

27 tillable acres ideal for farming or agricultural ventures.

16 acres of pasture & woods, providing the perfect natural habitat.

A hunter's paradise with 33 acre pond and diverse wildlife—prime for deer, ducks, and geese.

Multiple development possibilities—an ideal spot to build your dream lake home or explore agricultural and development opportunities.

Whether you're an outdoor enthusiast looking for the perfect hunting grounds, a farmer seeking fertile land, or a developer wanting to tap into the area's potential, this property offers it all.

Don't miss out on this rare opportunity. Contact us today to schedule a tour!