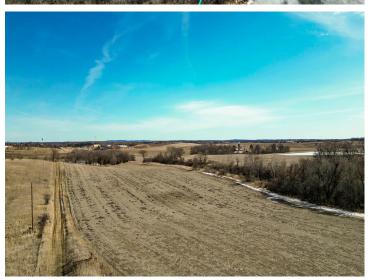

## **Description:**

76-Acre Property Near Battle Lake – A Dream for Lake Enthusiasts, Hunters, Farmers, and Developers

Location: Just west of Battle Lake, Minnesota

Property Highlights:

27 tillable acres ideal for farming or agricultural ventures.