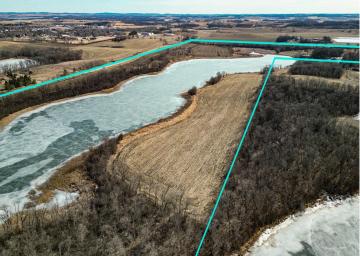

## **Description:**

76-Acre Property Near Battle Lake – A Dream for Lake Enthusiasts, Hunters, Farmers, and Developers

Location: Just west of Battle Lake, Minnesota

Property Highlights:

27 tillable acres ideal for farming or agricultural ventures.

16 acres of pasture & woods, providing the perfect natural habitat.

A hunter's paradise with 33 acre pond and diverse wildlife—prime for deer, ducks, and geese.

Multiple development possibilities—an ideal spot to build your dream lake home or explore agricultural and development opportunities.