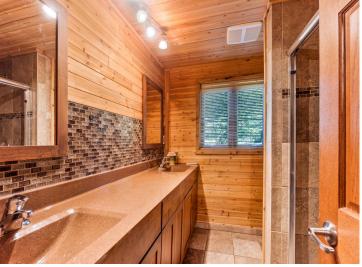

## **Description:**

This beautifully updated home features 4+ bedrooms, 2 bathrooms, and sits on a picturesque corner lot with mature trees. Enjoy a large kitchen with new stainless steel appliances, remodeled lower-level bath, and new carpet downstairs. Relax in the private sauna or on the expansive, maintenance-free deck overlooking the backyard. Includes both a double attached garage and a 24x48 4-stall detached garage for all your storage needs. Bright, open spaces and large bedrooms complete this must-see home!