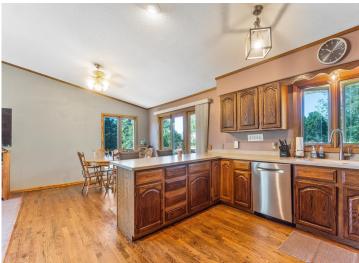

## **Description:**

This beautifully updated home features 4+ bedrooms, 2 bathrooms, and sits on a picturesque corner lot with mature trees. Enjoy a large kitchen with new stainless steel appliances, remodeled lower-level bath, and new carpet downstairs. Relax in the private sauna or on the expansive, maintenance-free deck overlooking the backyard. Includes both a double attached garage and a 24x48 4-stall detached garage for all your storage needs. Bright, open spaces and large bedrooms complete this must-see home!