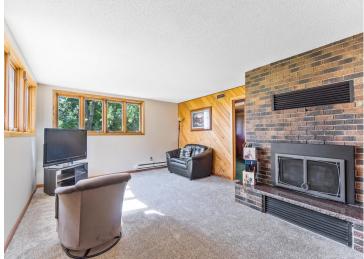

## **Description:**

This beautifully updated home features 4+ bedrooms, 2 bathrooms, and sits on a picturesque corner lot with mature trees. Enjoy a large kitchen with new stainless steel appliances, remodeled lower-level bath, and new carpet downstairs. Relax in the private sauna or on the expansive, maintenance-free deck overlooking the backyard. Includes both a double attached garage and a 24x48 4-stall detached garage for all your storage needs. Bright, open spaces and large bedrooms complete this must-see home!