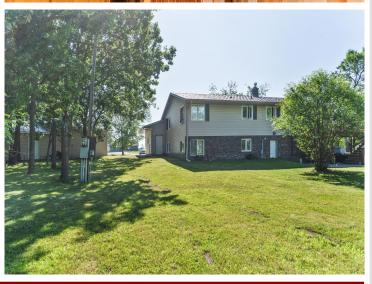

MLS 6747743 Residential

\$399,900

2,648 sq ft 4 bedrooms 2 baths

119 Tyler Avenue Bemidji MN 56601

Status: Active

## **Description:**

This beautifully updated home features 4+ bedrooms, 2 bathrooms, and sits on a picturesque corner lot with mature trees. Enjoy a large kitchen with new stainless steel appliances, remodeled lower-level bath, and new carpet downstairs. Relax in the private sauna or on the expansive, maintenance-free deck overlooking the backyard. Includes both a double attached garage and a 24x48 4-stall detached garage for all your storage needs. Bright, open spaces and large bedrooms complete this must-see home!