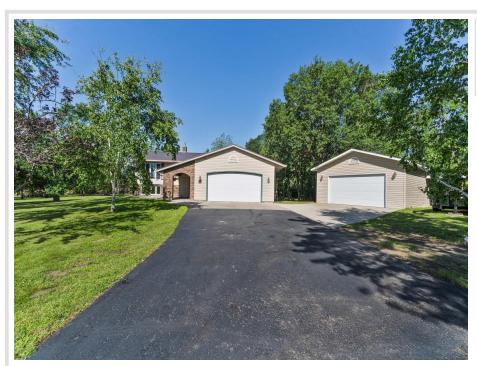

## **Description:**

This beautifully updated home features 4+ bedrooms, 2 bathrooms, and sits on a picturesque corner lot with mature trees. Enjoy a large kitchen with new stainless steel appliances, remodeled lower-level bath, and new carpet downstairs. Relax in the private sauna or on the expansive, maintenance-free deck overlooking the backyard. Includes both a double attached garage and a 24x48 4-stall detached garage for all your storage needs. Bright, open spaces and large bedrooms complete this must-see home!

## **Additional Details:**

Year Built 1979 Lot Acres 2.03 Lot Dimensions 308x285

Garage Stalls 6 School District 31 Taxes \$3,278 Taxes with Assessments \$3,464 Tax Year 2025