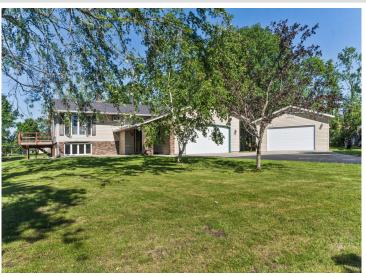

## **Description:**

This beautifully updated home features 4+ bedrooms, 2 bathrooms, and sits on a picturesque corner lot with mature trees. Enjoy a large kitchen with new stainless steel appliances, remodeled lower-level bath, and new carpet downstairs. Relax in the private sauna or on the expansive, maintenance-free deck overlooking the backyard. Includes both a double attached garage and a 24x48 4-stall detached garage for all your storage needs. Bright, open spaces and large bedrooms complete this must-see home!

## **Additional Details:**

Year Built 1979 Lot Acres 2.03 Lot Dimensions 308x285

Garage Stalls 6 School District 31 Taxes \$3,278 Taxes with Assessments \$3,464 Tax Year 2025