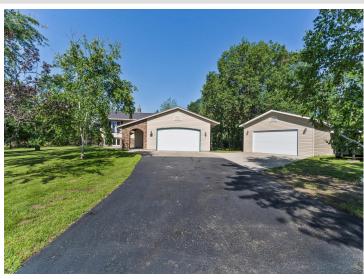

## **Description:**

This beautifully updated home features 4+ bedrooms, 2 bathrooms, and sits on a picturesque corner lot with mature trees. Enjoy a large kitchen with new stainless steel appliances, remodeled lower-level bath, and new carpet downstairs. Relax in the private sauna or on the expansive, maintenance-free deck overlooking the backyard. Includes both a double attached garage and a 24x48 4-stall detached garage for all your storage needs. Bright, open spaces and large bedrooms complete this must-see home!

## **Additional Details:**

Year Built 1979 Lot Acres 2.03 Lot Dimensions 308x285

Garage Stalls 6 School District 31 Taxes \$3,278 Taxes with Assessments \$3,464 Tax Year 2025