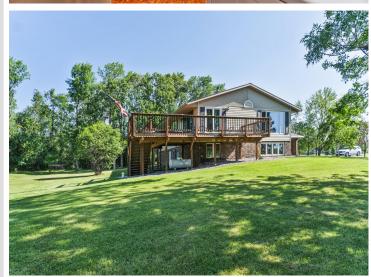

MLS 6747743 Residential

\$399,900

2,648 sq ft 4 bedrooms 2 baths

119 Tyler Avenue Bemidji MN 56601

Status: Active

## **Description:**

This beautifully updated home features 4+ bedrooms, 2 bathrooms, and sits on a picturesque corner lot with mature trees. Enjoy a large kitchen with new stainless steel appliances, remodeled lower-level bath, and new carpet downstairs. Relax in the private sauna or on the expansive, maintenance-free deck overlooking the backyard. Includes both a double attached garage and a 24x48 4-stall detached garage for all your storage needs. Bright, open spaces and large bedrooms complete this must-see home!

## **Additional Details:**

Year Built 1979 Lot Acres 2.03 Lot Dimensions 308x285

Garage Stalls 6 School District 31 Taxes \$3,278 Taxes with Assessments \$3,464 Tax Year 2025