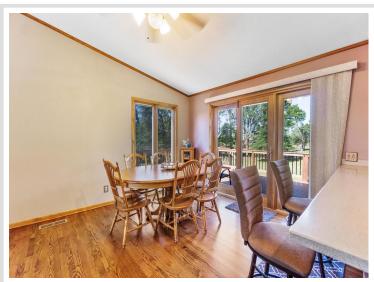

## **Description:**

This beautifully updated home features 4+ bedrooms, 2 bathrooms, and sits on a picturesque corner lot with mature trees. Enjoy a large kitchen with new stainless steel appliances, remodeled lower-level bath, and new carpet downstairs. Relax in the private sauna or on the expansive, maintenance-free deck overlooking the backyard. Includes both a double attached garage and a 24x48 4-stall detached garage for all your storage needs. Bright, open spaces and large bedrooms complete this must-see home!