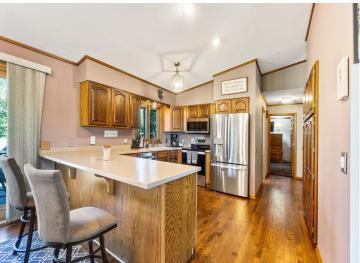

## **Description:**

This beautifully updated home features 4+ bedrooms, 2 bathrooms, and sits on a picturesque corner lot with mature trees. Enjoy a large kitchen with new stainless steel appliances, remodeled lower-level bath, and new carpet downstairs. Relax in the private sauna or on the expansive, maintenance-free deck overlooking the backyard. Includes both a double attached garage and a 24x48 4-stall detached garage for all your storage needs. Bright, open spaces and large bedrooms complete this must-see home!