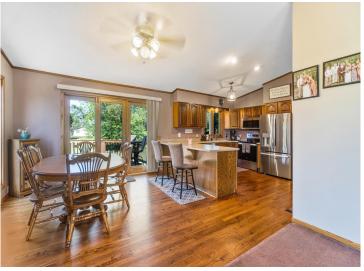

## **Description:**

This beautifully updated home features 4+ bedrooms, 2 bathrooms, and sits on a picturesque corner lot with mature trees. Enjoy a large kitchen with new stainless steel appliances, remodeled lower-level bath, and new carpet downstairs. Relax in the private sauna or on the expansive, maintenance-free deck overlooking the backyard. Includes both a double attached garage and a 24x48 4-stall detached garage for all your storage needs. Bright, open spaces and large bedrooms complete this must-see home!