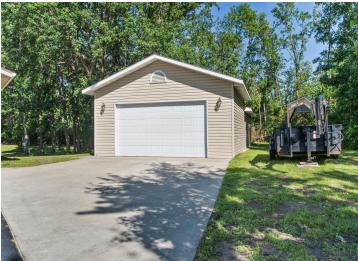

## **Description:**

This beautifully updated home features 4+ bedrooms, 2 bathrooms, and sits on a picturesque corner lot with mature trees. Enjoy a large kitchen with new stainless steel appliances, remodeled lower-level bath, and new carpet downstairs. Relax in the private sauna or on the expansive, maintenance-free deck overlooking the backyard. Includes both a double attached garage and a 24x48 4-stall detached garage for all your storage needs. Bright, open spaces and large bedrooms complete this must-see home!

## **Additional Details:**

Year Built 1979 Lot Acres 2.03 Lot Dimensions 308x285

Garage Stalls 6 School District 31 Taxes \$3,278 Taxes with Assessments \$3,464 Tax Year 2025