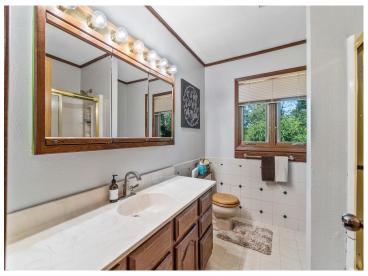

## **Description:**

This beautifully updated home features 4+ bedrooms, 2 bathrooms, and sits on a picturesque corner lot with mature trees. Enjoy a large kitchen with new stainless steel appliances, remodeled lower-level bath, and new carpet downstairs. Relax in the private sauna or on the expansive, maintenance-free deck overlooking the backyard. Includes both a double attached garage and a 24x48 4-stall detached garage for all your storage needs. Bright, open spaces and large bedrooms complete this must-see home!