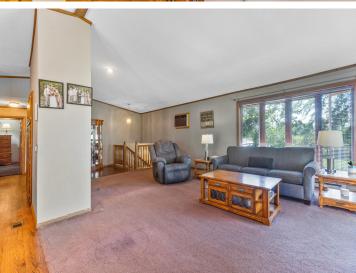

## **Description:**

This beautifully updated home features 4+ bedrooms, 2 bathrooms, and sits on a picturesque corner lot with mature trees. Enjoy a large kitchen with new stainless steel appliances, remodeled lower-level bath, and new carpet downstairs. Relax in the private sauna or on the expansive, maintenance-free deck overlooking the backyard. Includes both a double attached garage and a 24x48 4-stall detached garage for all your storage needs. Bright, open spaces and large bedrooms complete this must-see home!