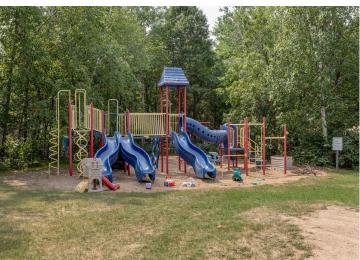

## **Description:**

Welcome to this private lot nestled up against the woods in Whitebirch Exclusive RV and Camping Resort. This is a nicely wooded pie shaped lot with the wider living space against the woods. Lot comes with a 2016 Kropf Park Model in excellent condition, Deck alongside of park model and elevated deck to rear of lot that holds a covered screen gazebo, fire pit area, an 8 x 10 Storage Shed and parking for 2 cars. Kropf Park Model has warm wood built-ins and throughout. The main living area has a beautiful electric fireplace with 42" Flat Screen above, a recliner and two pullout couches. The couch near the front of park model has an expanding door to create a second bedroom. Dedicated dining area for four and a pleasing kitchen area with black appliances. Queen bedroom has a built in with 2 closets and drawers. Double loft has two sleeping areas, one with 4ft ceiling that can be used for an office. If you like privacy and a newer park model this is the one for you. Come take a look.