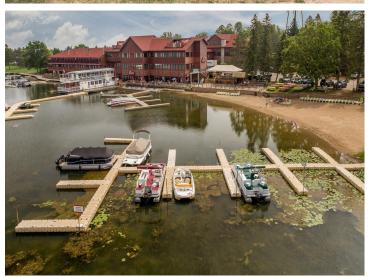

## **Description:**

Welcome to this private lot nestled up against the woods in Whitebirch Exclusive RV and Camping Resort. This is a nicely wooded pie shaped lot with the wider living space against the woods. Lot comes with a 2016 Kropf Park Model in excellent condition, Deck alongside of park model and elevated deck to rear of lot that holds a covered screen gazebo, fire pit area, an 8 x 10 Storage Shed and parking for 2 cars. Kropf Park Model has warm wood built-ins and throughout. The main living area has a beautiful electric fireplace with 42" Flat Screen above, a recliner and two pullout couches. The couch near the front of park model has an expanding door to create a second bedroom. Dedicated dining area for four and a pleasing kitchen area with black appliances. Queen bedroom has a built in with 2 closets and drawers. Double loft has two sleeping areas, one with 4ft ceiling that can be used for an office. If you like privacy and a newer park model this is the one for you. Come take a look.