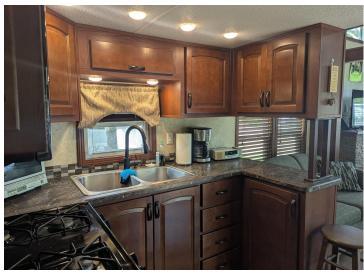

## **Description:**

Welcome to this private lot nestled up against the woods in Whitebirch Exclusive RV and Camping Resort. This is a nicely wooded pie shaped lot with the wider living space against the woods. Lot comes with a 2016 Kropf Park Model in excellent condition, Deck alongside of park model and elevated deck to rear of lot that holds a covered screen gazebo, fire pit area, an 8 x 10 Storage Shed and parking for 2 cars. Kropf Park Model has warm wood built-ins and throughout. The main living area has a beautiful electric fireplace with 42" Flat Screen above, a recliner and two pullout couches. The couch near the front of park model has an expanding door to create a second bedroom. Dedicated dining area for four and a pleasing kitchen area with black appliances. Queen bedroom has a built in with 2 closets and drawers. Double loft has two sleeping areas, one with 4ft ceiling that can be used for an office. If you like privacy and a newer park model this is the one for you. Come take a look.