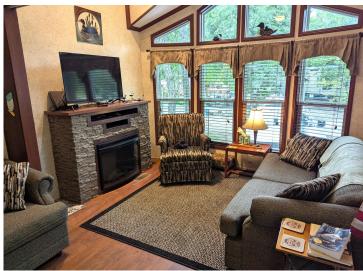

## **Description:**

Welcome to this private lot nestled up against the woods in Whitebirch Exclusive RV and Camping Resort. This is a nicely wooded pie shaped lot with the wider living space against the woods. Lot comes with a 2016 Kropf Park Model in excellent condition, Deck alongside of park model and elevated deck to rear of lot that holds a covered screen gazebo, fire pit area, an 8 x 10 Storage Shed and parking for 2 cars. Kropf Park Model has warm wood built-ins and throughout. The main living area has a beautiful electric fireplace with 42" Flat Screen above, a recliner and two pullout couches. The couch near the front of park model has an expanding door to create a second bedroom. Dedicated dining area for four and a pleasing kitchen area with black appliances. Queen bedroom has a built in with 2 closets and drawers. Double loft has two sleeping areas, one with 4ft ceiling that can be used for an office. If you like privacy and a newer park model this is the one for you. Come take a look.