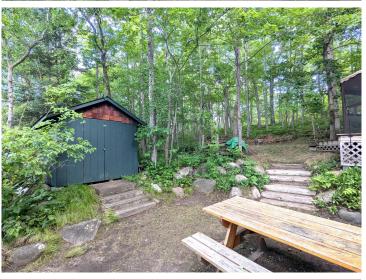

## **Description:**

Welcome to this private lot nestled up against the woods in Whitebirch Exclusive RV and Camping Resort. This is a nicely wooded pie shaped lot with the wider living space against the woods. Lot comes with a 2016 Kropf Park Model in excellent condition, Deck alongside of park model and elevated deck to rear of lot that holds a covered screen gazebo, fire pit area, an 8 x 10 Storage Shed and parking for 2 cars. Kropf Park Model has warm wood built-ins and throughout. The main living area has a beautiful electric fireplace with 42" Flat Screen above, a recliner and two pullout couches. The couch near the front of park model has an expanding door to create a second bedroom. Dedicated dining area for four and a pleasing kitchen area with black appliances. Queen bedroom has a built in with 2 closets and drawers. Double loft has two sleeping areas, one with 4ft ceiling that can be used for an office. If you like privacy and a newer park model this is the one for you. Come take a look.