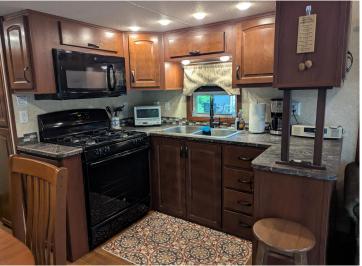

## **Description:**

Welcome to this private lot nestled up against the woods in Whitebirch Exclusive RV and Camping Resort. This is a nicely wooded pie shaped lot with the wider living space against the woods. Lot comes with a 2016 Kropf Park Model in excellent condition, Deck alongside of park model and elevated deck to rear of lot that holds a covered screen gazebo, fire pit area, an 8 x 10 Storage Shed and parking for 2 cars. Kropf Park Model has warm wood built-ins and throughout. The main living area has a beautiful electric fireplace with 42" Flat Screen above, a recliner and two pullout couches. The couch near the front of park model has an expanding door to create a second bedroom. Dedicated dining area for four and a pleasing kitchen area with black appliances. Queen bedroom has a built in with 2 closets and drawers. Double loft has two sleeping areas, one with 4ft ceiling that can be used for an office. If you like privacy and a newer park model this is the one for you. Come take a look.