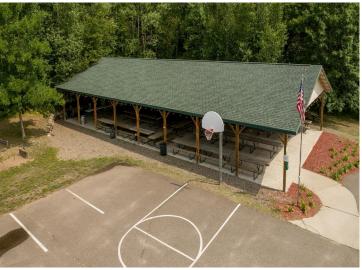

## **Description:**

Welcome to this private lot nestled up against the woods in Whitebirch Exclusive RV and Camping Resort. This is a nicely wooded pie shaped lot with the wider living space against the woods. Lot comes with a 2016 Kropf Park Model in excellent condition, Deck alongside of park model and elevated deck to rear of lot that holds a covered screen gazebo, fire pit area, an 8 x 10 Storage Shed and parking for 2 cars. Kropf Park Model has warm wood built-ins and throughout. The main living area has a beautiful electric fireplace with 42" Flat Screen above, a recliner and two pullout couches. The couch near the front of park model has an expanding door to create a second bedroom. Dedicated dining area for four and a pleasing kitchen area with black appliances. Queen bedroom has a built in with 2 closets and drawers. Double loft has two sleeping areas, one with 4ft ceiling that can be used for an office. If you like privacy and a newer park model this is the one for you. Come take a look.