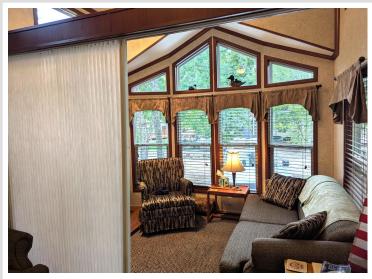

## **Description:**

Welcome to this private lot nestled up against the woods in Whitebirch Exclusive RV and Camping Resort. This is a nicely wooded pie shaped lot with the wider living space against the woods. Lot comes with a 2016 Kropf Park Model in excellent condition, Deck alongside of park model and elevated deck to rear of lot that holds a covered screen gazebo, fire pit area, an 8 x 10 Storage Shed and parking for 2 cars. Kropf Park Model has warm wood built-ins and throughout. The main living area has a beautiful electric fireplace with 42" Flat Screen above, a recliner and two pullout couches. The couch near the front of park model has an expanding door to create a second bedroom. Dedicated dining area for four and a pleasing kitchen area with black appliances. Queen bedroom has a built in with 2 closets and drawers. Double loft has two sleeping areas, one with 4ft ceiling that can be used for an office. If you like privacy and a newer park model this is the one for you. Come take a look.