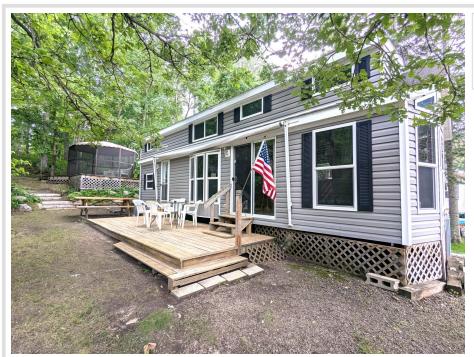

## **Description:**

Welcome to this private lot nestled up against the woods in Whitebirch Exclusive RV and Camping Resort. This is a nicely wooded pie shaped lot with the wider living space against the woods. Lot comes with a 2016 Kropf Park Model in excellent condition, Deck alongside of park model and elevated deck to rear of lot that holds a covered screen gazebo, fire pit area, an 8 x 10 Storage Shed and parking for 2 cars. Kropf Park Model has warm wood built-ins and throughout. The main living area has a beautiful electric fireplace with 42" Flat Screen above, a recliner and two pullout couches. The couch near the front of park model has an expanding door to create a second bedroom. Dedicated dining area for four and a pleasing kitchen area with black appliances. Queen bedroom has a built in with 2 closets and drawers. Double loft has two sleeping areas, one with 4ft ceiling that can be used for an office. If you like privacy and a newer park model this is the one for you. Come take a look.