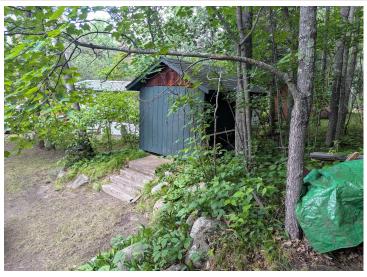

## **Description:**

Welcome to this private lot nestled up against the woods in Whitebirch Exclusive RV and Camping Resort. This is a nicely wooded pie shaped lot with the wider living space against the woods. Lot comes with a 2016 Kropf Park Model in excellent condition, Deck alongside of park model and elevated deck to rear of lot that holds a covered screen gazebo, fire pit area, an 8 x 10 Storage Shed and parking for 2 cars. Kropf Park Model has warm wood built-ins and throughout. The main living area has a beautiful electric fireplace with 42" Flat Screen above, a recliner and two pullout couches. The couch near the front of park model has an expanding door to create a second bedroom. Dedicated dining area for four and a pleasing kitchen area with black appliances. Queen bedroom has a built in with 2 closets and drawers. Double loft has two sleeping areas, one with 4ft ceiling that can be used for an office. If you like privacy and a newer park model this is the one for you. Come take a look.