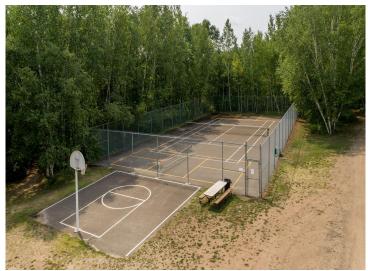

## **Description:**

Welcome to this private lot nestled up against the woods in Whitebirch Exclusive RV and Camping Resort. This is a nicely wooded pie shaped lot with the wider living space against the woods. Lot comes with a 2016 Kropf Park Model in excellent condition, Deck alongside of park model and elevated deck to rear of lot that holds a covered screen gazebo, fire pit area, an 8 x 10 Storage Shed and parking for 2 cars. Kropf Park Model has warm wood built-ins and throughout. The main living area has a beautiful electric fireplace with 42" Flat Screen above, a recliner and two pullout couches. The couch near the front of park model has an expanding door to create a second bedroom. Dedicated dining area for four and a pleasing kitchen area with black appliances. Queen bedroom has a built in with 2 closets and drawers. Double loft has two sleeping areas, one with 4ft ceiling that can be used for an office. If you like privacy and a newer park model this is the one for you. Come take a look.