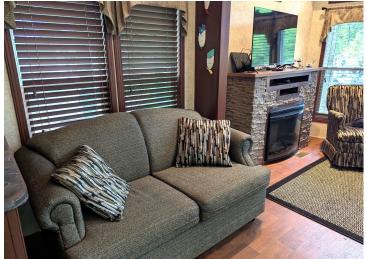

## **Description:**

Welcome to this private lot nestled up against the woods in Whitebirch Exclusive RV and Camping Resort. This is a nicely wooded pie shaped lot with the wider living space against the woods. Lot comes with a 2016 Kropf Park Model in excellent condition, Deck alongside of park model and elevated deck to rear of lot that holds a covered screen gazebo, fire pit area, an 8 x 10 Storage Shed and parking for 2 cars. Kropf Park Model has warm wood built-ins and throughout. The main living area has a beautiful electric fireplace with 42" Flat Screen above, a recliner and two pullout couches. The couch near the front of park model has an expanding door to create a second bedroom. Dedicated dining area for four and a pleasing kitchen area with black appliances. Queen bedroom has a built in with 2 closets and drawers. Double loft has two sleeping areas, one with 4ft ceiling that can be used for an office. If you like privacy and a newer park model this is the one for you. Come take a look.