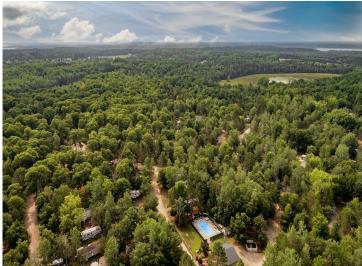

## **Description:**

Welcome to this private lot nestled up against the woods in Whitebirch Exclusive RV and Camping Resort. This is a nicely wooded pie shaped lot with the wider living space against the woods. Lot comes with a 2016 Kropf Park Model in excellent condition, Deck alongside of park model and elevated deck to rear of lot that holds a covered screen gazebo, fire pit area, an 8 x 10 Storage Shed and parking for 2 cars. Kropf Park Model has warm wood built-ins and throughout. The main living area has a beautiful electric fireplace with 42" Flat Screen above, a recliner and two pullout couches. The couch near the front of park model has an expanding door to create a second bedroom. Dedicated dining area for four and a pleasing kitchen area with black appliances. Queen bedroom has a built in with 2 closets and drawers. Double loft has two sleeping areas, one with 4ft ceiling that can be used for an office. If you like privacy and a newer park model this is the one for you. Come take a look.