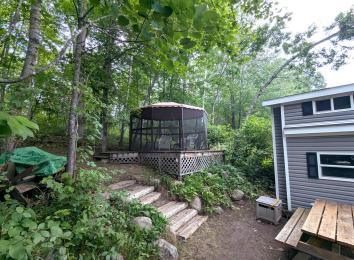

## **Description:**

Welcome to this private lot nestled up against the woods in Whitebirch Exclusive RV and Camping Resort. This is a nicely wooded pie shaped lot with the wider living space against the woods. Lot comes with a 2016 Kropf Park Model in excellent condition, Deck alongside of park model and elevated deck to rear of lot that holds a covered screen gazebo, fire pit area, an 8 x 10 Storage Shed and parking for 2 cars. Kropf Park Model has warm wood built-ins and throughout. The main living area has a beautiful electric fireplace with 42" Flat Screen above, a recliner and two pullout couches. The couch near the front of park model has an expanding door to create a second bedroom. Dedicated dining area for four and a pleasing kitchen area with black appliances. Queen bedroom has a built in with 2 closets and drawers. Double loft has two sleeping areas, one with 4ft ceiling that can be used for an office. If you like privacy and a newer park model this is the one for you. Come take a look.