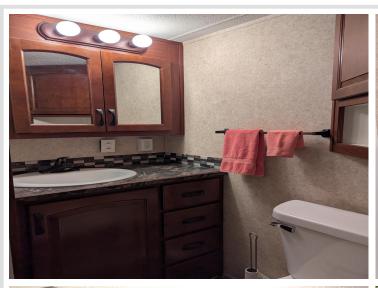

## **Description:**

Welcome to this private lot nestled up against the woods in Whitebirch Exclusive RV and Camping Resort. This is a nicely wooded pie shaped lot with the wider living space against the woods. Lot comes with a 2016 Kropf Park Model in excellent condition, Deck alongside of park model and elevated deck to rear of lot that holds a covered screen gazebo, fire pit area, an 8 x 10 Storage Shed and parking for 2 cars. Kropf Park Model has warm wood built-ins and throughout. The main living area has a beautiful electric fireplace with 42" Flat Screen above, a recliner and two pullout couches. The couch near the front of park model has an expanding door to create a second bedroom. Dedicated dining area for four and a pleasing kitchen area with black appliances. Queen bedroom has a built in with 2 closets and drawers. Double loft has two sleeping areas, one with 4ft ceiling that can be used for an office. If you like privacy and a newer park model this is the one for you. Come take a look.