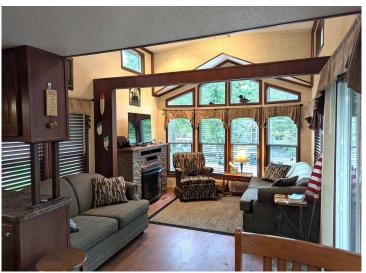

## **Description:**

Welcome to this private lot nestled up against the woods in Whitebirch Exclusive RV and Camping Resort. This is a nicely wooded pie shaped lot with the wider living space against the woods. Lot comes with a 2016 Kropf Park Model in excellent condition, Deck alongside of park model and elevated deck to rear of lot that holds a covered screen gazebo, fire pit area, an 8 x 10 Storage Shed and parking for 2 cars. Kropf Park Model has warm wood built-ins and throughout. The main living area has a beautiful electric fireplace with 42" Flat Screen above, a recliner and two pullout couches. The couch near the front of park model has an expanding door to create a second bedroom. Dedicated dining area for four and a pleasing kitchen area with black appliances. Queen bedroom has a built in with 2 closets and drawers. Double loft has two sleeping areas, one with 4ft ceiling that can be used for an office. If you like privacy and a newer park model this is the one for you. Come take a look.