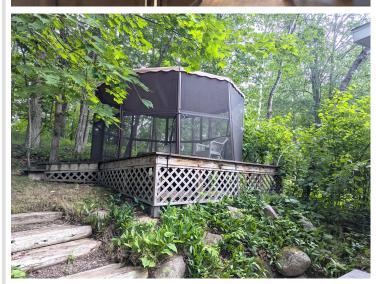

## **Description:**

Welcome to this private lot nestled up against the woods in Whitebirch Exclusive RV and Camping Resort. This is a nicely wooded pie shaped lot with the wider living space against the woods. Lot comes with a 2016 Kropf Park Model in excellent condition, Deck alongside of park model and elevated deck to rear of lot that holds a covered screen gazebo, fire pit area, an 8 x 10 Storage Shed and parking for 2 cars. Kropf Park Model has warm wood built-ins and throughout. The main living area has a beautiful electric fireplace with 42" Flat Screen above, a recliner and two pullout couches. The couch near the front of park model has an expanding door to create a second bedroom. Dedicated dining area for four and a pleasing kitchen area with black appliances. Queen bedroom has a built in with 2 closets and drawers. Double loft has two sleeping areas, one with 4ft ceiling that can be used for an office. If you like privacy and a newer park model this is the one for you. Come take a look.