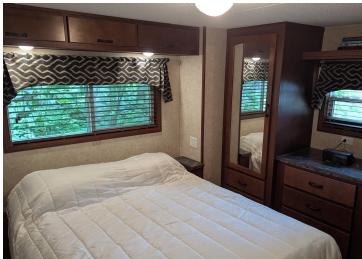

## **Description:**

Welcome to this private lot nestled up against the woods in Whitebirch Exclusive RV and Camping Resort. This is a nicely wooded pie shaped lot with the wider living space against the woods. Lot comes with a 2016 Kropf Park Model in excellent condition, Deck alongside of park model and elevated deck to rear of lot that holds a covered screen gazebo, fire pit area, an 8 x 10 Storage Shed and parking for 2 cars. Kropf Park Model has warm wood built-ins and throughout. The main living area has a beautiful electric fireplace with 42" Flat Screen above, a recliner and two pullout couches. The couch near the front of park model has an expanding door to create a second bedroom. Dedicated dining area for four and a pleasing kitchen area with black appliances. Queen bedroom has a built in with 2 closets and drawers. Double loft has two sleeping areas, one with 4ft ceiling that can be used for an office. If you like privacy and a newer park model this is the one for you. Come take a look.