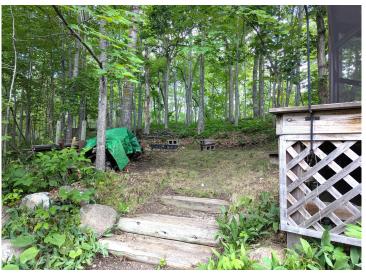

## **Description:**

Welcome to this private lot nestled up against the woods in Whitebirch Exclusive RV and Camping Resort. This is a nicely wooded pie shaped lot with the wider living space against the woods. Lot comes with a 2016 Kropf Park Model in excellent condition, Deck alongside of park model and elevated deck to rear of lot that holds a covered screen gazebo, fire pit area, an 8 x 10 Storage Shed and parking for 2 cars. Kropf Park Model has warm wood built-ins and throughout. The main living area has a beautiful electric fireplace with 42" Flat Screen above, a recliner and two pullout couches. The couch near the front of park model has an expanding door to create a second bedroom. Dedicated dining area for four and a pleasing kitchen area with black appliances. Queen bedroom has a built in with 2 closets and drawers. Double loft has two sleeping areas, one with 4ft ceiling that can be used for an office. If you like privacy and a newer park model this is the one for you. Come take a look.