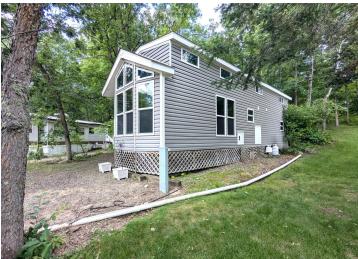

## **Description:**

Welcome to this private lot nestled up against the woods in Whitebirch Exclusive RV and Camping Resort. This is a nicely wooded pie shaped lot with the wider living space against the woods. Lot comes with a 2016 Kropf Park Model in excellent condition, Deck alongside of park model and elevated deck to rear of lot that holds a covered screen gazebo, fire pit area, an 8 x 10 Storage Shed and parking for 2 cars. Kropf Park Model has warm wood built-ins and throughout. The main living area has a beautiful electric fireplace with 42" Flat Screen above, a recliner and two pullout couches. The couch near the front of park model has an expanding door to create a second bedroom. Dedicated dining area for four and a pleasing kitchen area with black appliances. Queen bedroom has a built in with 2 closets and drawers. Double loft has two sleeping areas, one with 4ft ceiling that can be used for an office. If you like privacy and a newer park model this is the one for you. Come take a look.