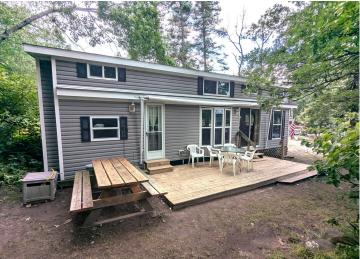

## **Description:**

Welcome to this private lot nestled up against the woods in Whitebirch Exclusive RV and Camping Resort. This is a nicely wooded pie shaped lot with the wider living space against the woods. Lot comes with a 2016 Kropf Park Model in excellent condition, Deck alongside of park model and elevated deck to rear of lot that holds a covered screen gazebo, fire pit area, an 8 x 10 Storage Shed and parking for 2 cars. Kropf Park Model has warm wood built-ins and throughout. The main living area has a beautiful electric fireplace with 42" Flat Screen above, a recliner and two pullout couches. The couch near the front of park model has an expanding door to create a second bedroom. Dedicated dining area for four and a pleasing kitchen area with black appliances. Queen bedroom has a built in with 2 closets and drawers. Double loft has two sleeping areas, one with 4ft ceiling that can be used for an office. If you like privacy and a newer park model this is the one for you. Come take a look.