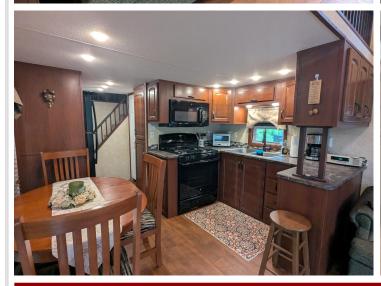

## **Description:**

Welcome to this private lot nestled up against the woods in Whitebirch Exclusive RV and Camping Resort. This is a nicely wooded pie shaped lot with the wider living space against the woods. Lot comes with a 2016 Kropf Park Model in excellent condition, Deck alongside of park model and elevated deck to rear of lot that holds a covered screen gazebo, fire pit area, an 8 x 10 Storage Shed and parking for 2 cars. Kropf Park Model has warm wood built-ins and throughout. The main living area has a beautiful electric fireplace with 42" Flat Screen above, a recliner and two pullout couches. The couch near the front of park model has an expanding door to create a second bedroom. Dedicated dining area for four and a pleasing kitchen area with black appliances. Queen bedroom has a built in with 2 closets and drawers. Double loft has two sleeping areas, one with 4ft ceiling that can be used for an office. If you like privacy and a newer park model this is the one for you. Come take a look.