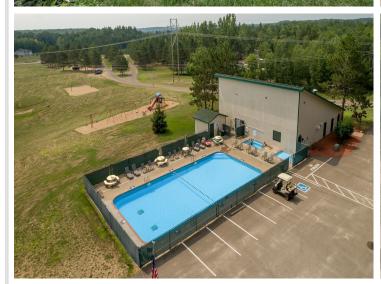

## **Description:**

Welcome to this private lot nestled up against the woods in Whitebirch Exclusive RV and Camping Resort. This is a nicely wooded pie shaped lot with the wider living space against the woods. Lot comes with a 2016 Kropf Park Model in excellent condition, Deck alongside of park model and elevated deck to rear of lot that holds a covered screen gazebo, fire pit area, an 8 x 10 Storage Shed and parking for 2 cars. Kropf Park Model has warm wood built-ins and throughout. The main living area has a beautiful electric fireplace with 42" Flat Screen above, a recliner and two pullout couches. The couch near the front of park model has an expanding door to create a second bedroom. Dedicated dining area for four and a pleasing kitchen area with black appliances. Queen bedroom has a built in with 2 closets and drawers. Double loft has two sleeping areas, one with 4ft ceiling that can be used for an office. If you like privacy and a newer park model this is the one for you. Come take a look.