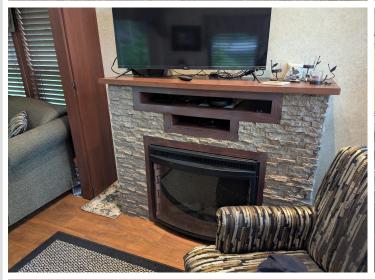

## **Description:**

Welcome to this private lot nestled up against the woods in Whitebirch Exclusive RV and Camping Resort. This is a nicely wooded pie shaped lot with the wider living space against the woods. Lot comes with a 2016 Kropf Park Model in excellent condition, Deck alongside of park model and elevated deck to rear of lot that holds a covered screen gazebo, fire pit area, an 8 x 10 Storage Shed and parking for 2 cars. Kropf Park Model has warm wood built-ins and throughout. The main living area has a beautiful electric fireplace with 42" Flat Screen above, a recliner and two pullout couches. The couch near the front of park model has an expanding door to create a second bedroom. Dedicated dining area for four and a pleasing kitchen area with black appliances. Queen bedroom has a built in with 2 closets and drawers. Double loft has two sleeping areas, one with 4ft ceiling that can be used for an office. If you like privacy and a newer park model this is the one for you. Come take a look.