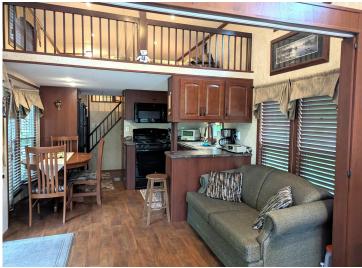

## **Description:**

Welcome to this private lot nestled up against the woods in Whitebirch Exclusive RV and Camping Resort. This is a nicely wooded pie shaped lot with the wider living space against the woods. Lot comes with a 2016 Kropf Park Model in excellent condition, Deck alongside of park model and elevated deck to rear of lot that holds a covered screen gazebo, fire pit area, an 8 x 10 Storage Shed and parking for 2 cars. Kropf Park Model has warm wood built-ins and throughout. The main living area has a beautiful electric fireplace with 42" Flat Screen above, a recliner and two pullout couches. The couch near the front of park model has an expanding door to create a second bedroom. Dedicated dining area for four and a pleasing kitchen area with black appliances. Queen bedroom has a built in with 2 closets and drawers. Double loft has two sleeping areas, one with 4ft ceiling that can be used for an office. If you like privacy and a newer park model this is the one for you. Come take a look.