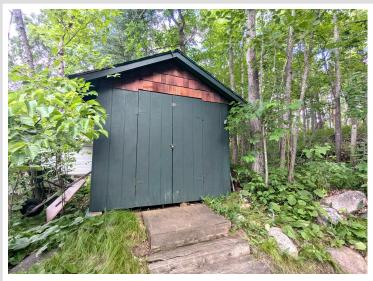

## **Description:**

Welcome to this private lot nestled up against the woods in Whitebirch Exclusive RV and Camping Resort. This is a nicely wooded pie shaped lot with the wider living space against the woods. Lot comes with a 2016 Kropf Park Model in excellent condition, Deck alongside of park model and elevated deck to rear of lot that holds a covered screen gazebo, fire pit area, an 8 x 10 Storage Shed and parking for 2 cars. Kropf Park Model has warm wood built-ins and throughout. The main living area has a beautiful electric fireplace with 42" Flat Screen above, a recliner and two pullout couches. The couch near the front of park model has an expanding door to create a second bedroom. Dedicated dining area for four and a pleasing kitchen area with black appliances. Queen bedroom has a built in with 2 closets and drawers. Double loft has two sleeping areas, one with 4ft ceiling that can be used for an office. If you like privacy and a newer park model this is the one for you. Come take a look.