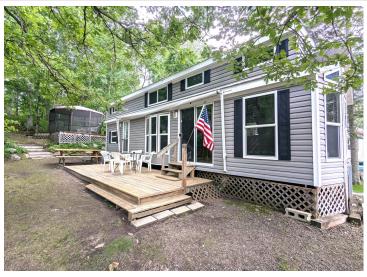

## **Description:**

Welcome to this private lot nestled up against the woods in Whitebirch Exclusive RV and Camping Resort. This is a nicely wooded pie shaped lot with the wider living space against the woods. Lot comes with a 2016 Kropf Park Model in excellent condition, Deck alongside of park model and elevated deck to rear of lot that holds a covered screen gazebo, fire pit area, an 8 x 10 Storage Shed and parking for 2 cars. Kropf Park Model has warm wood built-ins and throughout. The main living area has a beautiful electric fireplace with 42" Flat Screen above, a recliner and two pullout couches. The couch near the front of park model has an expanding door to create a second bedroom. Dedicated dining area for four and a pleasing kitchen area with black appliances. Queen bedroom has a built in with 2 closets and drawers. Double loft has two sleeping areas, one with 4ft ceiling that can be used for an office. If you like privacy and a newer park model this is the one for you. Come take a look.