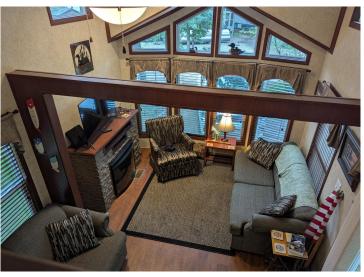

## **Description:**

Welcome to this private lot nestled up against the woods in Whitebirch Exclusive RV and Camping Resort. This is a nicely wooded pie shaped lot with the wider living space against the woods. Lot comes with a 2016 Kropf Park Model in excellent condition, Deck alongside of park model and elevated deck to rear of lot that holds a covered screen gazebo, fire pit area, an 8 x 10 Storage Shed and parking for 2 cars. Kropf Park Model has warm wood built-ins and throughout. The main living area has a beautiful electric fireplace with 42" Flat Screen above, a recliner and two pullout couches. The couch near the front of park model has an expanding door to create a second bedroom. Dedicated dining area for four and a pleasing kitchen area with black appliances. Queen bedroom has a built in with 2 closets and drawers. Double loft has two sleeping areas, one with 4ft ceiling that can be used for an office. If you like privacy and a newer park model this is the one for you. Come take a look.