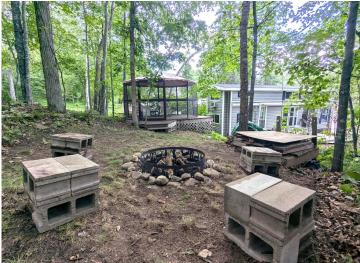

## **Description:**

Welcome to this private lot nestled up against the woods in Whitebirch Exclusive RV and Camping Resort. This is a nicely wooded pie shaped lot with the wider living space against the woods. Lot comes with a 2016 Kropf Park Model in excellent condition, Deck alongside of park model and elevated deck to rear of lot that holds a covered screen gazebo, fire pit area, an 8 x 10 Storage Shed and parking for 2 cars. Kropf Park Model has warm wood built-ins and throughout. The main living area has a beautiful electric fireplace with 42" Flat Screen above, a recliner and two pullout couches. The couch near the front of park model has an expanding door to create a second bedroom. Dedicated dining area for four and a pleasing kitchen area with black appliances. Queen bedroom has a built in with 2 closets and drawers. Double loft has two sleeping areas, one with 4ft ceiling that can be used for an office. If you like privacy and a newer park model this is the one for you. Come take a look.