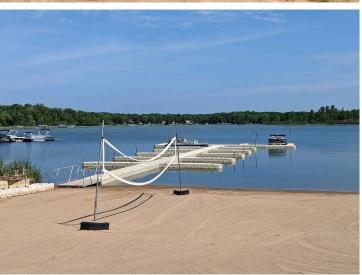

## **Description:**

Welcome to this private lot nestled up against the woods in Whitebirch Exclusive RV and Camping Resort. This is a nicely wooded pie shaped lot with the wider living space against the woods. Lot comes with a 2016 Kropf Park Model in excellent condition, Deck alongside of park model and elevated deck to rear of lot that holds a covered screen gazebo, fire pit area, an 8 x 10 Storage Shed and parking for 2 cars. Kropf Park Model has warm wood built-ins and throughout. The main living area has a beautiful electric fireplace with 42" Flat Screen above, a recliner and two pullout couches. The couch near the front of park model has an expanding door to create a second bedroom. Dedicated dining area for four and a pleasing kitchen area with black appliances. Queen bedroom has a built in with 2 closets and drawers. Double loft has two sleeping areas, one with 4ft ceiling that can be used for an office. If you like privacy and a newer park model this is the one for you. Come take a look.