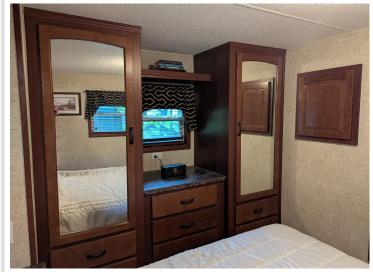

## **Description:**

Welcome to this private lot nestled up against the woods in Whitebirch Exclusive RV and Camping Resort. This is a nicely wooded pie shaped lot with the wider living space against the woods. Lot comes with a 2016 Kropf Park Model in excellent condition, Deck alongside of park model and elevated deck to rear of lot that holds a covered screen gazebo, fire pit area, an 8 x 10 Storage Shed and parking for 2 cars. Kropf Park Model has warm wood built-ins and throughout. The main living area has a beautiful electric fireplace with 42" Flat Screen above, a recliner and two pullout couches. The couch near the front of park model has an expanding door to create a second bedroom. Dedicated dining area for four and a pleasing kitchen area with black appliances. Queen bedroom has a built in with 2 closets and drawers. Double loft has two sleeping areas, one with 4ft ceiling that can be used for an office. If you like privacy and a newer park model this is the one for you. Come take a look.