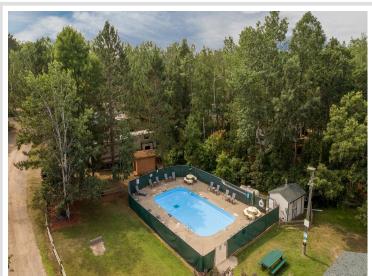

## **Description:**

Welcome to this private lot nestled up against the woods in Whitebirch Exclusive RV and Camping Resort. This is a nicely wooded pie shaped lot with the wider living space against the woods. Lot comes with a 2016 Kropf Park Model in excellent condition, Deck alongside of park model and elevated deck to rear of lot that holds a covered screen gazebo, fire pit area, an 8 x 10 Storage Shed and parking for 2 cars. Kropf Park Model has warm wood built-ins and throughout. The main living area has a beautiful electric fireplace with 42" Flat Screen above, a recliner and two pullout couches. The couch near the front of park model has an expanding door to create a second bedroom. Dedicated dining area for four and a pleasing kitchen area with black appliances. Queen bedroom has a built in with 2 closets and drawers. Double loft has two sleeping areas, one with 4ft ceiling that can be used for an office. If you like privacy and a newer park model this is the one for you. Come take a look.