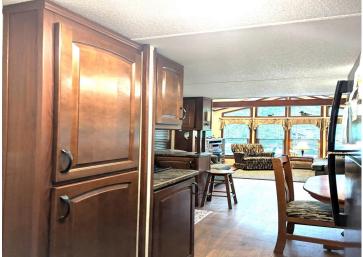

## **Description:**

Welcome to this private lot nestled up against the woods in Whitebirch Exclusive RV and Camping Resort. This is a nicely wooded pie shaped lot with the wider living space against the woods. Lot comes with a 2016 Kropf Park Model in excellent condition, Deck alongside of park model and elevated deck to rear of lot that holds a covered screen gazebo, fire pit area, an 8 x 10 Storage Shed and parking for 2 cars. Kropf Park Model has warm wood built-ins and throughout. The main living area has a beautiful electric fireplace with 42" Flat Screen above, a recliner and two pullout couches. The couch near the front of park model has an expanding door to create a second bedroom. Dedicated dining area for four and a pleasing kitchen area with black appliances. Queen bedroom has a built in with 2 closets and drawers. Double loft has two sleeping areas, one with 4ft ceiling that can be used for an office. If you like privacy and a newer park model this is the one for you. Come take a look.