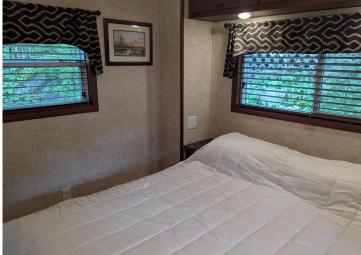

## **Description:**

Welcome to this private lot nestled up against the woods in Whitebirch Exclusive RV and Camping Resort. This is a nicely wooded pie shaped lot with the wider living space against the woods. Lot comes with a 2016 Kropf Park Model in excellent condition, Deck alongside of park model and elevated deck to rear of lot that holds a covered screen gazebo, fire pit area, an 8 x 10 Storage Shed and parking for 2 cars. Kropf Park Model has warm wood built-ins and throughout. The main living area has a beautiful electric fireplace with 42" Flat Screen above, a recliner and two pullout couches. The couch near the front of park model has an expanding door to create a second bedroom. Dedicated dining area for four and a pleasing kitchen area with black appliances. Queen bedroom has a built in with 2 closets and drawers. Double loft has two sleeping areas, one with 4ft ceiling that can be used for an office. If you like privacy and a newer park model this is the one for you. Come take a look.