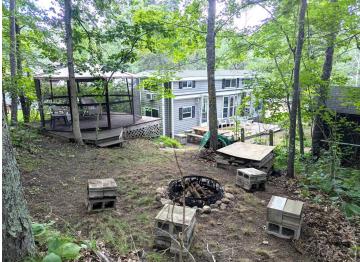

## **Description:**

Welcome to this private lot nestled up against the woods in Whitebirch Exclusive RV and Camping Resort. This is a nicely wooded pie shaped lot with the wider living space against the woods. Lot comes with a 2016 Kropf Park Model in excellent condition, Deck alongside of park model and elevated deck to rear of lot that holds a covered screen gazebo, fire pit area, an 8 x 10 Storage Shed and parking for 2 cars. Kropf Park Model has warm wood built-ins and throughout. The main living area has a beautiful electric fireplace with 42" Flat Screen above, a recliner and two pullout couches. The couch near the front of park model has an expanding door to create a second bedroom. Dedicated dining area for four and a pleasing kitchen area with black appliances. Queen bedroom has a built in with 2 closets and drawers. Double loft has two sleeping areas, one with 4ft ceiling that can be used for an office. If you like privacy and a newer park model this is the one for you. Come take a look.