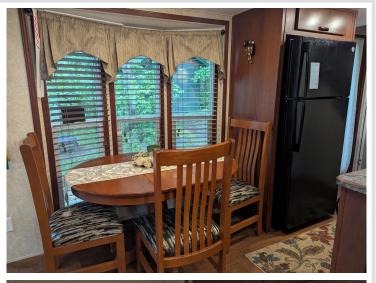

## **Description:**

Welcome to this private lot nestled up against the woods in Whitebirch Exclusive RV and Camping Resort. This is a nicely wooded pie shaped lot with the wider living space against the woods. Lot comes with a 2016 Kropf Park Model in excellent condition, Deck alongside of park model and elevated deck to rear of lot that holds a covered screen gazebo, fire pit area, an 8 x 10 Storage Shed and parking for 2 cars. Kropf Park Model has warm wood built-ins and throughout. The main living area has a beautiful electric fireplace with 42" Flat Screen above, a recliner and two pullout couches. The couch near the front of park model has an expanding door to create a second bedroom. Dedicated dining area for four and a pleasing kitchen area with black appliances. Queen bedroom has a built in with 2 closets and drawers. Double loft has two sleeping areas, one with 4ft ceiling that can be used for an office. If you like privacy and a newer park model this is the one for you. Come take a look.