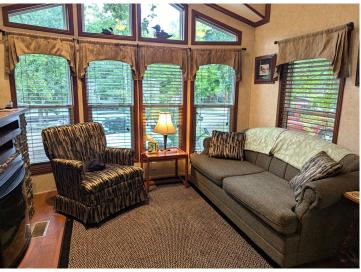

## **Description:**

Welcome to this private lot nestled up against the woods in Whitebirch Exclusive RV and Camping Resort. This is a nicely wooded pie shaped lot with the wider living space against the woods. Lot comes with a 2016 Kropf Park Model in excellent condition, Deck alongside of park model and elevated deck to rear of lot that holds a covered screen gazebo, fire pit area, an 8 x 10 Storage Shed and parking for 2 cars. Kropf Park Model has warm wood built-ins and throughout. The main living area has a beautiful electric fireplace with 42" Flat Screen above, a recliner and two pullout couches. The couch near the front of park model has an expanding door to create a second bedroom. Dedicated dining area for four and a pleasing kitchen area with black appliances. Queen bedroom has a built in with 2 closets and drawers. Double loft has two sleeping areas, one with 4ft ceiling that can be used for an office. If you like privacy and a newer park model this is the one for you. Come take a look.