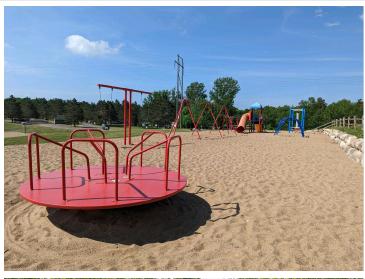

## **Description:**

Welcome to this private lot nestled up against the woods in Whitebirch Exclusive RV and Camping Resort. This is a nicely wooded pie shaped lot with the wider living space against the woods. Lot comes with a 2016 Kropf Park Model in excellent condition, Deck alongside of park model and elevated deck to rear of lot that holds a covered screen gazebo, fire pit area, an 8 x 10 Storage Shed and parking for 2 cars. Kropf Park Model has warm wood built-ins and throughout. The main living area has a beautiful electric fireplace with 42" Flat Screen above, a recliner and two pullout couches. The couch near the front of park model has an expanding door to create a second bedroom. Dedicated dining area for four and a pleasing kitchen area with black appliances. Queen bedroom has a built in with 2 closets and drawers. Double loft has two sleeping areas, one with 4ft ceiling that can be used for an office. If you like privacy and a newer park model this is the one for you. Come take a look.