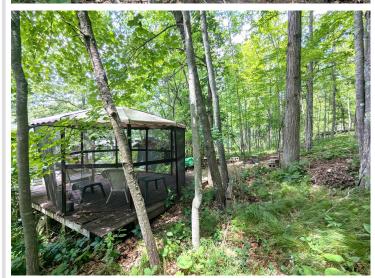

## **Description:**

Welcome to this private lot nestled up against the woods in Whitebirch Exclusive RV and Camping Resort. This is a nicely wooded pie shaped lot with the wider living space against the woods. Lot comes with a 2016 Kropf Park Model in excellent condition, Deck alongside of park model and elevated deck to rear of lot that holds a covered screen gazebo, fire pit area, an 8 x 10 Storage Shed and parking for 2 cars. Kropf Park Model has warm wood built-ins and throughout. The main living area has a beautiful electric fireplace with 42" Flat Screen above, a recliner and two pullout couches. The couch near the front of park model has an expanding door to create a second bedroom. Dedicated dining area for four and a pleasing kitchen area with black appliances. Queen bedroom has a built in with 2 closets and drawers. Double loft has two sleeping areas, one with 4ft ceiling that can be used for an office. If you like privacy and a newer park model this is the one for you. Come take a look.