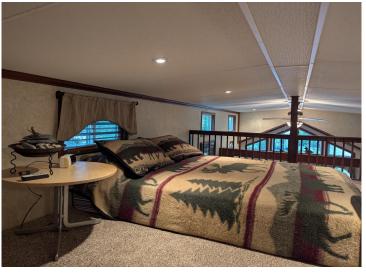

## **Description:**

Welcome to this private lot nestled up against the woods in Whitebirch Exclusive RV and Camping Resort. This is a nicely wooded pie shaped lot with the wider living space against the woods. Lot comes with a 2016 Kropf Park Model in excellent condition, Deck alongside of park model and elevated deck to rear of lot that holds a covered screen gazebo, fire pit area, an 8 x 10 Storage Shed and parking for 2 cars. Kropf Park Model has warm wood built-ins and throughout. The main living area has a beautiful electric fireplace with 42" Flat Screen above, a recliner and two pullout couches. The couch near the front of park model has an expanding door to create a second bedroom. Dedicated dining area for four and a pleasing kitchen area with black appliances. Queen bedroom has a built in with 2 closets and drawers. Double loft has two sleeping areas, one with 4ft ceiling that can be used for an office. If you like privacy and a newer park model this is the one for you. Come take a look.