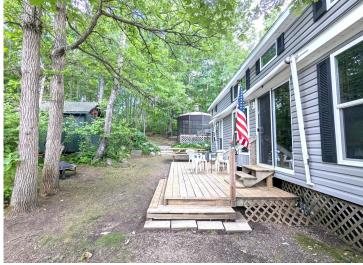

## **Description:**

Welcome to this private lot nestled up against the woods in Whitebirch Exclusive RV and Camping Resort. This is a nicely wooded pie shaped lot with the wider living space against the woods. Lot comes with a 2016 Kropf Park Model in excellent condition, Deck alongside of park model and elevated deck to rear of lot that holds a covered screen gazebo, fire pit area, an 8 x 10 Storage Shed and parking for 2 cars. Kropf Park Model has warm wood built-ins and throughout. The main living area has a beautiful electric fireplace with 42" Flat Screen above, a recliner and two pullout couches. The couch near the front of park model has an expanding door to create a second bedroom. Dedicated dining area for four and a pleasing kitchen area with black appliances. Queen bedroom has a built in with 2 closets and drawers. Double loft has two sleeping areas, one with 4ft ceiling that can be used for an office. If you like privacy and a newer park model this is the one for you. Come take a look.