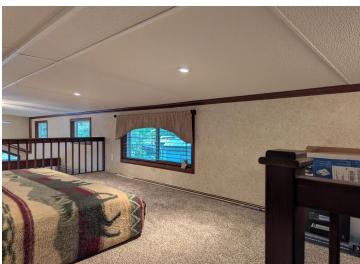

## **Description:**

Welcome to this private lot nestled up against the woods in Whitebirch Exclusive RV and Camping Resort. This is a nicely wooded pie shaped lot with the wider living space against the woods. Lot comes with a 2016 Kropf Park Model in excellent condition, Deck alongside of park model and elevated deck to rear of lot that holds a covered screen gazebo, fire pit area, an 8 x 10 Storage Shed and parking for 2 cars. Kropf Park Model has warm wood built-ins and throughout. The main living area has a beautiful electric fireplace with 42" Flat Screen above, a recliner and two pullout couches. The couch near the front of park model has an expanding door to create a second bedroom. Dedicated dining area for four and a pleasing kitchen area with black appliances. Queen bedroom has a built in with 2 closets and drawers. Double loft has two sleeping areas, one with 4ft ceiling that can be used for an office. If you like privacy and a newer park model this is the one for you. Come take a look.