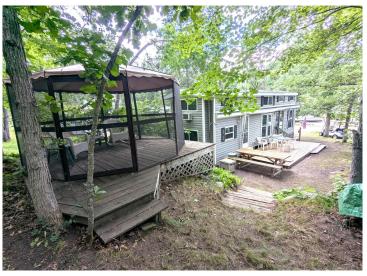

## **Description:**

Welcome to this private lot nestled up against the woods in Whitebirch Exclusive RV and Camping Resort. This is a nicely wooded pie shaped lot with the wider living space against the woods. Lot comes with a 2016 Kropf Park Model in excellent condition, Deck alongside of park model and elevated deck to rear of lot that holds a covered screen gazebo, fire pit area, an 8 x 10 Storage Shed and parking for 2 cars. Kropf Park Model has warm wood built-ins and throughout. The main living area has a beautiful electric fireplace with 42" Flat Screen above, a recliner and two pullout couches. The couch near the front of park model has an expanding door to create a second bedroom. Dedicated dining area for four and a pleasing kitchen area with black appliances. Queen bedroom has a built in with 2 closets and drawers. Double loft has two sleeping areas, one with 4ft ceiling that can be used for an office. If you like privacy and a newer park model this is the one for you. Come take a look.