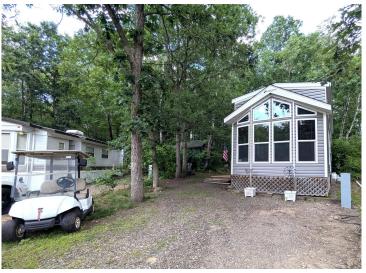

## **Description:**

Welcome to this private lot nestled up against the woods in Whitebirch Exclusive RV and Camping Resort. This is a nicely wooded pie shaped lot with the wider living space against the woods. Lot comes with a 2016 Kropf Park Model in excellent condition, Deck alongside of park model and elevated deck to rear of lot that holds a covered screen gazebo, fire pit area, an 8 x 10 Storage Shed and parking for 2 cars. Kropf Park Model has warm wood built-ins and throughout. The main living area has a beautiful electric fireplace with 42" Flat Screen above, a recliner and two pullout couches. The couch near the front of park model has an expanding door to create a second bedroom. Dedicated dining area for four and a pleasing kitchen area with black appliances. Queen bedroom has a built in with 2 closets and drawers. Double loft has two sleeping areas, one with 4ft ceiling that can be used for an office. If you like privacy and a newer park model this is the one for you. Come take a look.