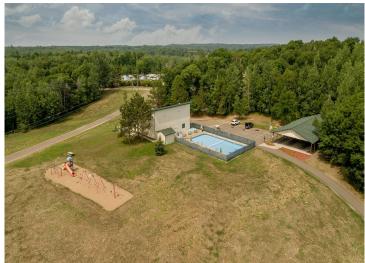

## **Description:**

Welcome to this private lot nestled up against the woods in Whitebirch Exclusive RV and Camping Resort. This is a nicely wooded pie shaped lot with the wider living space against the woods. Lot comes with a 2016 Kropf Park Model in excellent condition, Deck alongside of park model and elevated deck to rear of lot that holds a covered screen gazebo, fire pit area, an 8 x 10 Storage Shed and parking for 2 cars. Kropf Park Model has warm wood built-ins and throughout. The main living area has a beautiful electric fireplace with 42" Flat Screen above, a recliner and two pullout couches. The couch near the front of park model has an expanding door to create a second bedroom. Dedicated dining area for four and a pleasing kitchen area with black appliances. Queen bedroom has a built in with 2 closets and drawers. Double loft has two sleeping areas, one with 4ft ceiling that can be used for an office. If you like privacy and a newer park model this is the one for you. Come take a look.