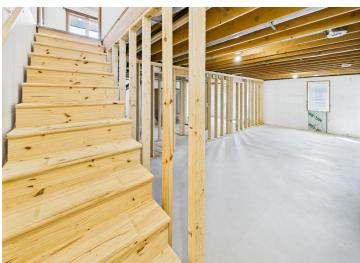

The house itself still looks like a new build (2021), clean lines, modern design, spacious layout. Color, cabinetry and flooring is all fresh and appealing for the era, and the unfinished basement is framed and ready for your ideas. Set up an additional bathroom, game room, or multiple bedrooms with appropriate egresses already in place! With no neighbors directly across the road, your front view overlooks the Lakes Music and Events Park, home to the Lakes Bluegrass Festival in August but otherwise usually vacant.