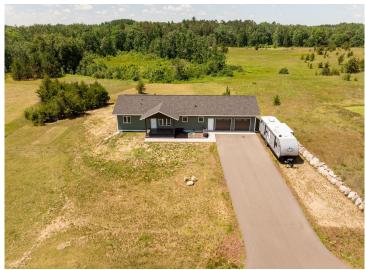

The house itself still looks like a new build (2021), clean lines, modern design, spacious layout. Color, cabinetry and flooring is all fresh and appealing for the era, and the unfinished basement is framed and ready for your ideas. Set up an additional bathroom, game room, or multiple bedrooms with appropriate egresses already in place! With no neighbors directly across the road, your front view overlooks the Lakes Music and Events Park, home to the Lakes Bluegrass Festival in August but otherwise usually vacant.

If you're looking for something fresh and modern but not way out in the sticks, this home hits the sweet spot. Come see where the prairie meets the pines.