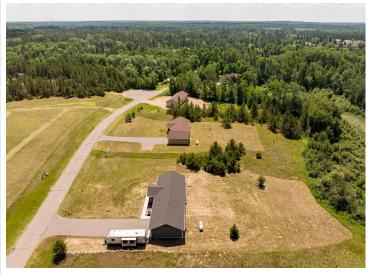

## **Description:**

This home surprises you the moment you pull in. Surrounded by wide-open lots and modern homes with room to breathe, it's tucked into a countryside neighborhood that blends the grassy plains of Central Minnesota with hints of up-north charm. Technically Backus, but just a stone's throw from Pine River, this property offers perfect location for all things Brainerd Lakes.

The house itself still looks like a new build (2021), clean lines, modern design, spacious layout. Color, cabinetry and flooring is all fresh and appealing for the era, and the unfinished basement is framed and ready for your ideas. Set up an additional bathroom, game room, or multiple bedrooms with appropriate egresses already in place! With no neighbors directly across the road, your front view overlooks the Lakes Music and Events Park, home to the Lakes Bluegrass Festival in August but otherwise usually vacant.

If you're looking for something fresh and modern but not way out in the sticks, this home hits the sweet spot. Come see where the prairie meets the pines.