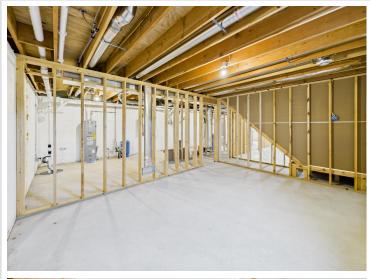

The house itself still looks like a new build (2021), clean lines, modern design, spacious layout. Color, cabinetry and flooring is all fresh and appealing for the era, and the unfinished basement is framed and ready for your ideas. Set up an additional bathroom, game room, or multiple bedrooms with appropriate egresses already in place! With no neighbors directly across the road, your front view overlooks the Lakes Music and Events Park, home to the Lakes Bluegrass Festival in August but otherwise usually vacant.