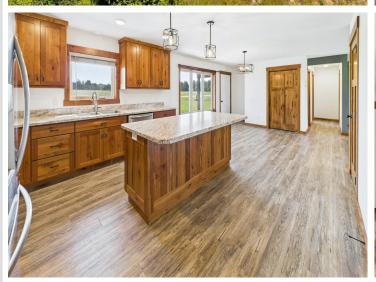

The house itself still looks like a new build (2021), clean lines, modern design, spacious layout. Color, cabinetry and flooring is all fresh and appealing for the era, and the unfinished basement is framed and ready for your ideas. Set up an additional bathroom, game room, or multiple bedrooms with appropriate egresses already in place! With no neighbors directly across the road, your front view overlooks the Lakes Music and Events Park, home to the Lakes Bluegrass Festival in August but otherwise usually vacant.