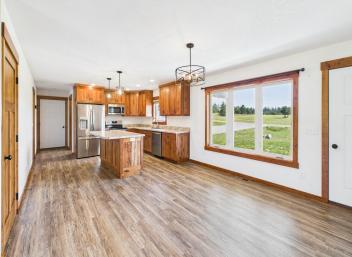

The house itself still looks like a new build (2021), clean lines, modern design, spacious layout. Color, cabinetry and flooring is all fresh and appealing for the era, and the unfinished basement is framed and ready for your ideas. Set up an additional bathroom, game room, or multiple bedrooms with appropriate egresses already in place! With no neighbors directly across the road, your front view overlooks the Lakes Music and Events Park, home to the Lakes Bluegrass Festival in August but otherwise usually vacant.