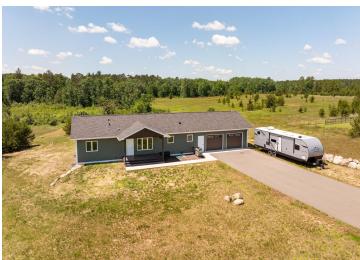

The house itself still looks like a new build (2021), clean lines, modern design, spacious layout. Color, cabinetry and flooring is all fresh and appealing for the era, and the unfinished basement is framed and ready for your ideas. Set up an additional bathroom, game room, or multiple bedrooms with appropriate egresses already in place! With no neighbors directly across the road, your front view overlooks the Lakes Music and Events Park, home to the Lakes Bluegrass Festival in August but otherwise usually vacant.

If you're looking for something fresh and modern but not way out in the sticks, this home hits the sweet spot. Come see where the prairie meets the pines.