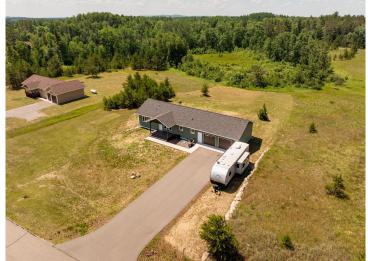

## **Description:**

This home surprises you the moment you pull in. Surrounded by wide-open lots and modern homes with room to breathe, it's tucked into a countryside neighborhood that blends the grassy plains of Central Minnesota with hints of up-north charm. Technically Backus, but just a stone's throw from Pine River, this property offers perfect location for all things Brainerd Lakes.

The house itself still looks like a new build (2021), clean lines, modern design, spacious layout. Color, cabinetry and flooring is all fresh and appealing for the era, and the unfinished basement is framed and ready for your ideas. Set up an additional bathroom, game room, or multiple bedrooms with appropriate egresses already in place! With no neighbors directly across the road, your front view overlooks the Lakes Music and Events Park, home to the Lakes Bluegrass Festival in August but otherwise usually vacant.