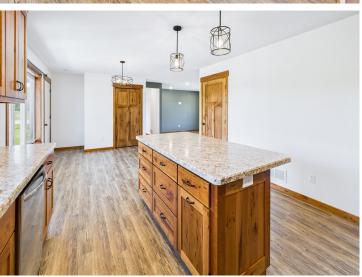

The house itself still looks like a new build (2021), clean lines, modern design, spacious layout. Color, cabinetry and flooring is all fresh and appealing for the era, and the unfinished basement is framed and ready for your ideas. Set up an additional bathroom, game room, or multiple bedrooms with appropriate egresses already in place! With no neighbors directly across the road, your front view overlooks the Lakes Music and Events Park, home to the Lakes Bluegrass Festival in August but otherwise usually vacant.