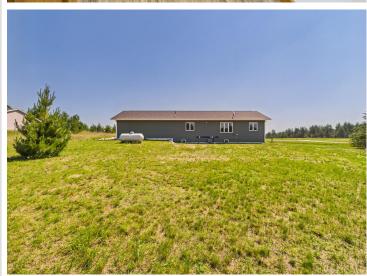

The house itself still looks like a new build (2021), clean lines, modern design, spacious layout. Color, cabinetry and flooring is all fresh and appealing for the era, and the unfinished basement is framed and ready for your ideas. Set up an additional bathroom, game room, or multiple bedrooms with appropriate egresses already in place! With no neighbors directly across the road, your front view overlooks the Lakes Music and Events Park, home to the Lakes Bluegrass Festival in August but otherwise usually vacant.