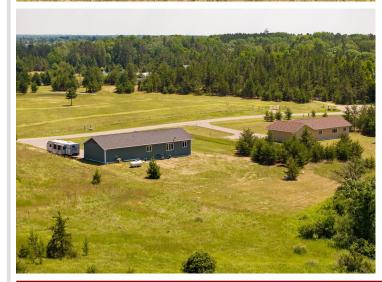

## **Description:**

This home surprises you the moment you pull in. Surrounded by wide-open lots and modern homes with room to breathe, it's tucked into a countryside neighborhood that blends the grassy plains of Central Minnesota with hints of up-north charm. Technically Backus, but just a stone's throw from Pine River, this property offers perfect location for all things Brainerd Lakes.

The house itself still looks like a new build (2021), clean lines, modern design, spacious layout. Color, cabinetry and flooring is all fresh and appealing for the era, and the unfinished basement is framed and ready for your ideas. Set up an additional bathroom, game room, or multiple bedrooms with appropriate egresses already in place! With no neighbors directly across the road, your front view overlooks the Lakes Music and Events Park, home to the Lakes Bluegrass Festival in August but otherwise usually vacant.