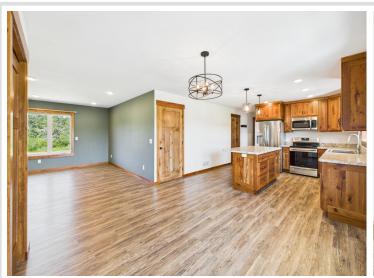

The house itself still looks like a new build (2021), clean lines, modern design, spacious layout. Color, cabinetry and flooring is all fresh and appealing for the era, and the unfinished basement is framed and ready for your ideas. Set up an additional bathroom, game room, or multiple bedrooms with appropriate egresses already in place! With no neighbors directly across the road, your front view overlooks the Lakes Music and Events Park, home to the Lakes Bluegrass Festival in August but otherwise usually vacant.