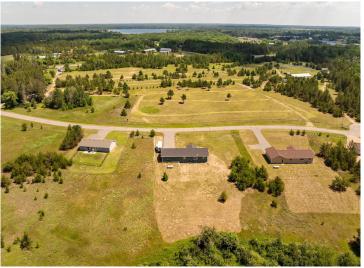

## **Description:**

This home surprises you the moment you pull in. Surrounded by wide-open lots and modern homes with room to breathe, it's tucked into a countryside neighborhood that blends the grassy plains of Central Minnesota with hints of up-north charm. Technically Backus, but just a stone's throw from Pine River, this property offers perfect location for all things Brainerd Lakes.

The house itself still looks like a new build (2021), clean lines, modern design, spacious layout. Color, cabinetry and flooring is all fresh and appealing for the era, and the unfinished basement is framed and ready for your ideas. Set up an additional bathroom, game room, or multiple bedrooms with appropriate egresses already in place! With no neighbors directly across the road, your front view overlooks the Lakes Music and Events Park, home to the Lakes Bluegrass Festival in August but otherwise usually vacant.