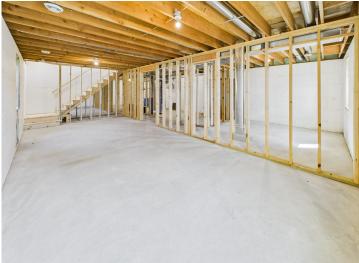

The house itself still looks like a new build (2021), clean lines, modern design, spacious layout. Color, cabinetry and flooring is all fresh and appealing for the era, and the unfinished basement is framed and ready for your ideas. Set up an additional bathroom, game room, or multiple bedrooms with appropriate egresses already in place! With no neighbors directly across the road, your front view overlooks the Lakes Music and Events Park, home to the Lakes Bluegrass Festival in August but otherwise usually vacant.