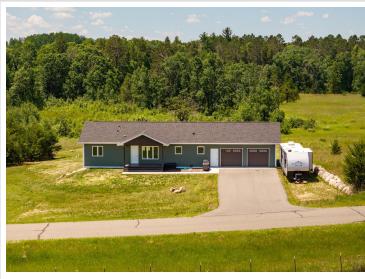

## **Description:**

This home surprises you the moment you pull in. Surrounded by wide-open lots and modern homes with room to breathe, it's tucked into a countryside neighborhood that blends the grassy plains of Central Minnesota with hints of up-north charm. Technically Backus, but just a stone's throw from Pine River, this property offers perfect location for all things Brainerd Lakes.

The house itself still looks like a new build (2021), clean lines, modern design, spacious layout. Color, cabinetry and flooring is all fresh and appealing for the era, and the unfinished basement is framed and ready for your ideas. Set up an additional bathroom, game room, or multiple bedrooms with appropriate egresses already in place! With no neighbors directly across the road, your front view overlooks the Lakes Music and Events Park, home to the Lakes Bluegrass Festival in August but otherwise usually vacant.