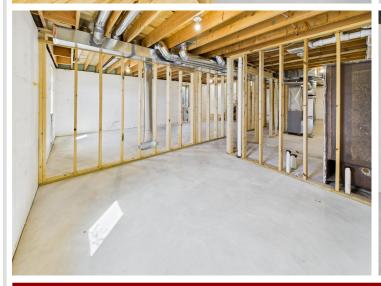

The house itself still looks like a new build (2021), clean lines, modern design, spacious layout. Color, cabinetry and flooring is all fresh and appealing for the era, and the unfinished basement is framed and ready for your ideas. Set up an additional bathroom, game room, or multiple bedrooms with appropriate egresses already in place! With no neighbors directly across the road, your front view overlooks the Lakes Music and Events Park, home to the Lakes Bluegrass Festival in August but otherwise usually vacant.