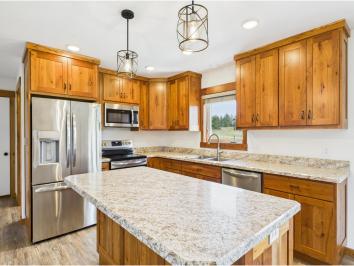

The house itself still looks like a new build (2021), clean lines, modern design, spacious layout. Color, cabinetry and flooring is all fresh and appealing for the era, and the unfinished basement is framed and ready for your ideas. Set up an additional bathroom, game room, or multiple bedrooms with appropriate egresses already in place! With no neighbors directly across the road, your front view overlooks the Lakes Music and Events Park, home to the Lakes Bluegrass Festival in August but otherwise usually vacant.