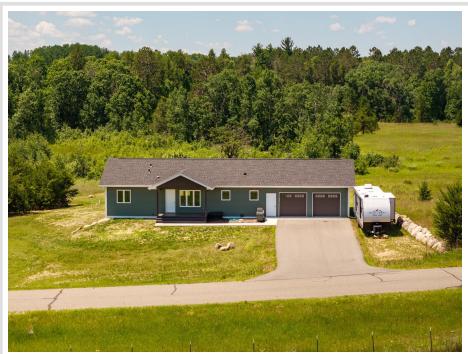

## **Description:**

This home surprises you the moment you pull in. Surrounded by wide-open lots and modern homes with room to breathe, it's tucked into a countryside neighborhood that blends the grassy plains of Central Minnesota with hints of up-north charm. Technically Backus, but just a stone's throw from Pine River, this property offers perfect location for all things Brainerd Lakes.

The house itself still looks like a new build (2021), clean lines, modern design, spacious layout. Color, cabinetry and flooring is all fresh and appealing for the era, and the unfinished basement is framed and ready for your ideas. Set up an additional bathroom, game room, or multiple bedrooms with appropriate egresses already in place! With no neighbors directly across the road, your front view overlooks the Lakes Music and Events Park, home to the Lakes Bluegrass Festival in August but otherwise usually vacant.

If you're looking for something fresh and modern but not way out in the sticks, this home hits the sweet spot. Come see where the prairie meets the pines.