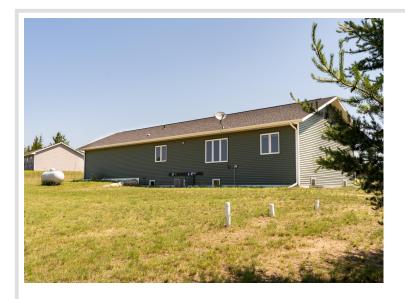

The house itself still looks like a new build (2021), clean lines, modern design, spacious layout. Color, cabinetry and flooring is all fresh and appealing for the era, and the unfinished basement is framed and ready for your ideas. Set up an additional bathroom, game room, or multiple bedrooms with appropriate egresses already in place! With no neighbors directly across the road, your front view overlooks the Lakes Music and Events Park, home to the Lakes Bluegrass Festival in August but otherwise usually vacant.