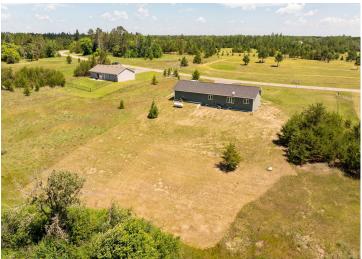

## **Description:**

This home surprises you the moment you pull in. Surrounded by wide-open lots and modern homes with room to breathe, it's tucked into a countryside neighborhood that blends the grassy plains of Central Minnesota with hints of up-north charm. Technically Backus, but just a stone's throw from Pine River, this property offers perfect location for all things Brainerd Lakes.

The house itself still looks like a new build (2021), clean lines, modern design, spacious layout. Color, cabinetry and flooring is all fresh and appealing for the era, and the unfinished basement is framed and ready for your ideas. Set up an additional bathroom, game room, or multiple bedrooms with appropriate egresses already in place! With no neighbors directly across the road, your front view overlooks the Lakes Music and Events Park, home to the Lakes Bluegrass Festival in August but otherwise usually vacant.

## Additional Details:

Year Built 2021 Lot Acres 0.1

Lot Dimensions 178 x 245

Garage Stalls 2
School District 2174
Taxes \$1,510
Taxes with Assessments \$1,576
Tax Year 2025