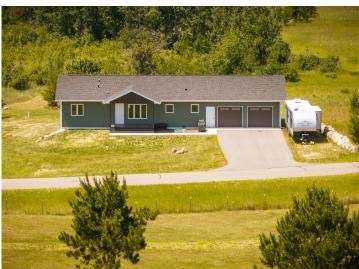

The house itself still looks like a new build (2021), clean lines, modern design, spacious layout. Color, cabinetry and flooring is all fresh and appealing for the era, and the unfinished basement is framed and ready for your ideas. Set up an additional bathroom, game room, or multiple bedrooms with appropriate egresses already in place! With no neighbors directly across the road, your front view overlooks the Lakes Music and Events Park, home to the Lakes Bluegrass Festival in August but otherwise usually vacant.

If you're looking for something fresh and modern but not way out in the sticks, this home hits the sweet spot. Come see where the prairie meets the pines.