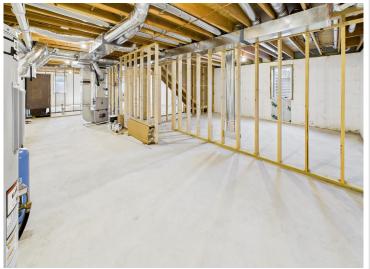

The house itself still looks like a new build (2021), clean lines, modern design, spacious layout. Color, cabinetry and flooring is all fresh and appealing for the era, and the unfinished basement is framed and ready for your ideas. Set up an additional bathroom, game room, or multiple bedrooms with appropriate egresses already in place! With no neighbors directly across the road, your front view overlooks the Lakes Music and Events Park, home to the Lakes Bluegrass Festival in August but otherwise usually vacant.