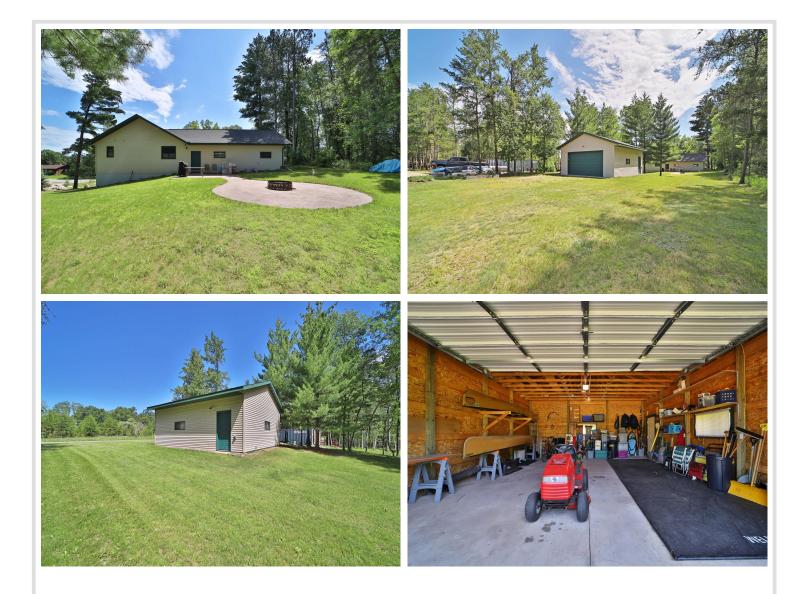

## Additional Details:

| Year Built             | 1999              |
|------------------------|-------------------|
| Lot Acres              | 0.49              |
| Lot Dimensions         | 256x65x126x35x130 |
| Garage Stalls          | 5                 |
| School District        | 186               |
| Taxes                  | \$2,969           |
| Taxes with Assessments | \$2,994           |
| Tax Year               | 2025              |
|                        |                   |

### Additional Features:

Basement: Block, Walkout Fuel: Natural Gas Garage: 5 Heat: Forced Air, Fireplace(s) Sewer: City Sewer/Connected Water: Well Air Conditioning: Central Air