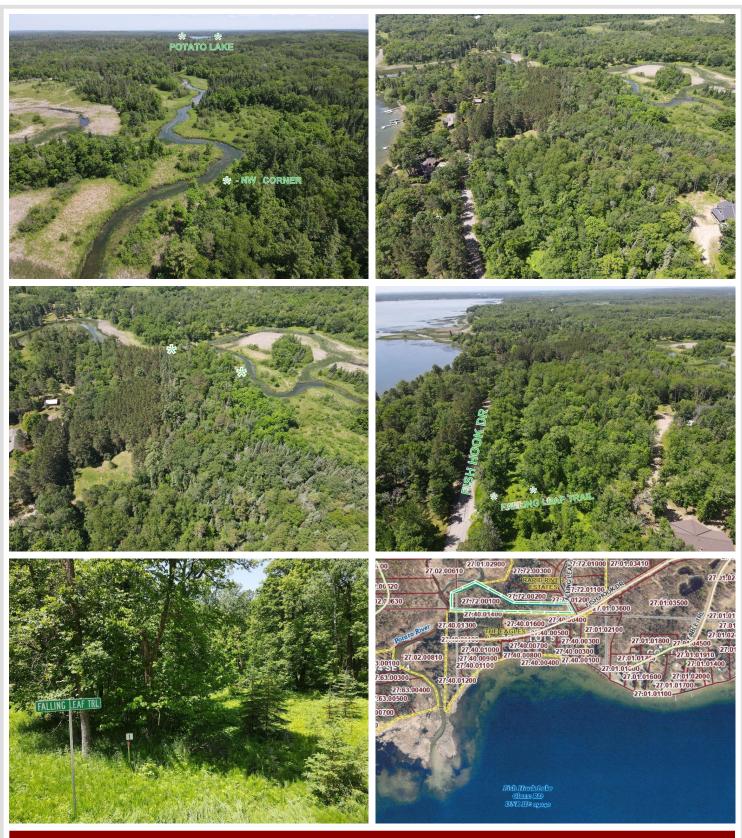

## Description:

A rare opportunity to be on the Potato River. Includes nearly 3.5 acres with a beautiful mix of mature trees, level with some light sloping topography and an absolutely stunning building site. If you enjoy total privacy, the relaxing sounds of the river, nature and wildlife this is it! If you're looking for recreation, this lot provides direct access and sits just north of the inlet to Fish Hook Lake. No dirt roads to travel. Awesome location just 5 minutes from Park Rapids.

## **Driving Directions:**

From Fish Hook Dr @ CR1: Go West on Fish Hook Dr to a right on Falling Leaf Trail to first lot on left.

Listed By: Affinity Real Estate Inc.

Affinity Real Estate Inc. participates in the Regional Multiple Listing Service of Minnesota, Inc Broker Reciprocity (sm) program, allowing us to display other broker's listings on our website. All properties are subject to prior sale, change or withdrawal.