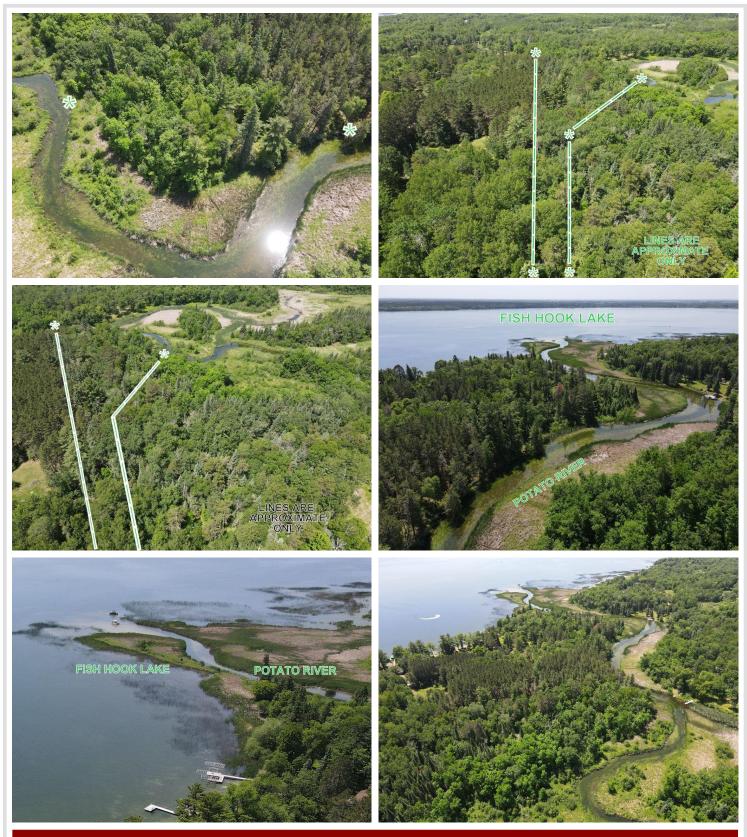

## Description:

A rare opportunity to be on the Potato River. Includes nearly 3.5 acres with a beautiful mix of mature trees, level with some light sloping topography and an absolutely stunning building site. If you enjoy total privacy, the relaxing sounds of the river, nature and wildlife this is it! If you're looking for recreation, this lot provides direct access and sits just north of the inlet to Fish Hook Lake. No dirt roads to travel. Awesome location just 5 minutes from Park Rapids.

## Additional Details:

| Lot Acres              | 3.41      |
|------------------------|-----------|
| Lot Dimensions         | Irregular |
| School District        | 309       |
| Taxes                  | \$284     |
| Taxes with Assessments | \$284     |
| Tax Year               | 2025      |