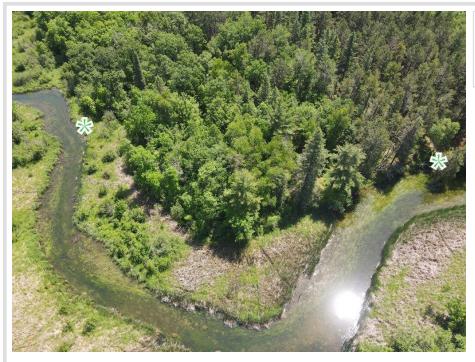

## Description:

A rare opportunity to be on the Potato River. Includes nearly 3.5 acres with a beautiful mix of mature trees, level with some light sloping topography and an absolutely stunning building site. If you enjoy total privacy, the relaxing sounds of the river, nature and wildlife this is it! If you're looking for recreation, this lot provides direct access and sits just north of the inlet to Fish Hook Lake. No dirt roads to travel. Awesome location just 5 minutes from Park Rapids.