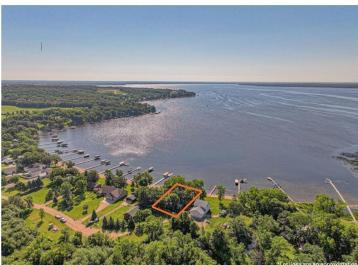

## **Description:**

This rare Lake Miltona cabin offers the ultimate in lakeside living with approximately 100 feet of level, sandy shoreline with the house and deck nestled beneath a canopy of mature oaks. Thoughtfully designed with four bedrooms and multiple gathering spaces, this getaway is made for making memories. Vaulted ceilings and an open-concept kitchen and dining area create an airy, welcoming feel, with a wall of windows to the lake side that captures panoramic views of the water and a bonus lakeside bedroom capturing peaceful views. The main living room doubles as a bunk room, offering versatile space for guests, along with additional overflow living areas perfect for games, relaxing, or rainy-day retreats. With a level lot, southern exposure, unbeatable views, and real beach, this is a one-of-a-kind.

### **Additional Details:**

Year Built 1981 Lot Acres 0.38

Lot Dimensions 101x170x100x167

School District 547 Taxes \$3,800 Taxes with Assessments \$3.800 Tax Year 2025