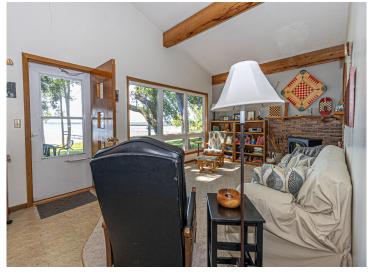

## **Description:**

This rare Lake Miltona cabin offers the ultimate in lakeside living with approximately 100 feet of level, sandy shoreline with the house and deck nestled beneath a canopy of mature oaks. Thoughtfully designed with four bedrooms and multiple gathering spaces, this getaway is made for making memories. Vaulted ceilings and an open-concept kitchen and dining area create an airy, welcoming feel, with a wall of windows to the lake side that captures panoramic views of the water and a bonus lakeside bedroom capturing peaceful views. The main living room doubles as a bunk room, offering versatile space for guests, along with additional overflow living areas perfect for games, relaxing, or rainy-day retreats. With a level lot, southern exposure, unbeatable views, and real beach, this is a one-of-a-kind.