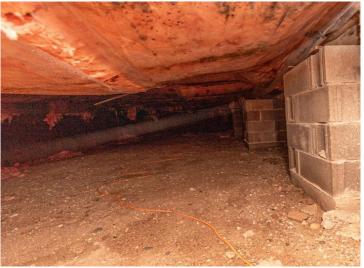

# Additional Features:

Basement: Block, Crawl Space Fuel: Electric Heat: Fireplace(s) Sewer: Holding Tank, Private Sewer Water: Drilled, Well Air Conditioning: