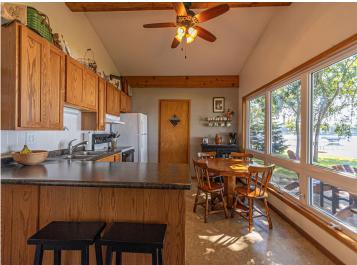

## **Description:**

This rare Lake Miltona cabin offers the ultimate in lakeside living with approximately 100 feet of level, sandy shoreline with the house and deck nestled beneath a canopy of mature oaks. Thoughtfully designed with four bedrooms and multiple gathering spaces, this getaway is made for making memories. Vaulted ceilings and an open-concept kitchen and dining area create an airy, welcoming feel, with a wall of windows to the lake side that captures panoramic views of the water and a bonus lakeside bedroom capturing peaceful views. The main living room doubles as a bunk room, offering versatile space for guests, along with additional overflow living areas perfect for games, relaxing, or rainy-day retreats. With a level lot, southern exposure, unbeatable views, and real beach, this is a one-of-a-kind.