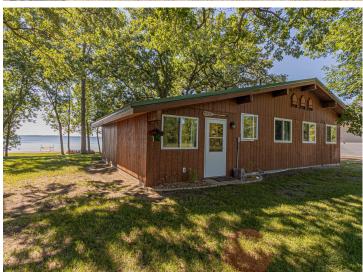

MLS 6748011 Lake Home

\$564,000

912 sq ft 4 bedrooms 1 baths

15733 Riedel Beach Road Miltona MN 56354

Waterfront: Miltona

Status: Coming Soon

## **Description:**

This rare Lake Miltona cabin offers the ultimate in lakeside living with approximately 100 feet of level, sandy shoreline with the house and deck nestled beneath a canopy of mature oaks. Thoughtfully designed with four bedrooms and multiple gathering spaces, this getaway is made for making memories. Vaulted ceilings and an open-concept kitchen and dining area create an airy, welcoming feel, with a wall of windows to the lake side that captures panoramic views of the water and a bonus lakeside bedroom capturing peaceful views. The main living room doubles as a bunk room, offering versatile space for guests, along with additional overflow living areas perfect for games, relaxing, or rainy-day retreats. With a level lot, southern exposure, unbeatable views, and real beach, this is a one-of-a-kind.