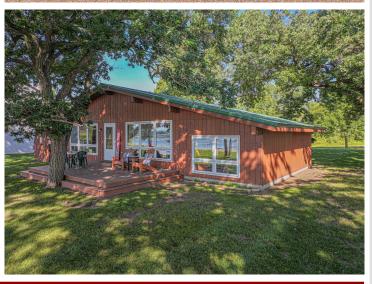

MLS 6748011 Lake Home

\$564,000

912 sq ft 4 bedrooms 1 baths

15733 Riedel Beach Road Miltona MN 56354

Waterfront: Miltona

Status: Coming Soon

## **Description:**

This rare Lake Miltona cabin offers the ultimate in lakeside living with approximately 100 feet of level, sandy shoreline with the house and deck nestled beneath a canopy of mature oaks. Thoughtfully designed with four bedrooms and multiple gathering spaces, this getaway is made for making memories. Vaulted ceilings and an open-concept kitchen and dining area create an airy, welcoming feel, with a wall of windows to the lake side that captures panoramic views of the water and a bonus lakeside bedroom capturing peaceful views. The main living room doubles as a bunk room, offering versatile space for guests, along with additional overflow living areas perfect for games, relaxing, or rainy-day retreats. With a level lot, southern exposure, unbeatable views, and real beach, this is a one-of-a-kind.