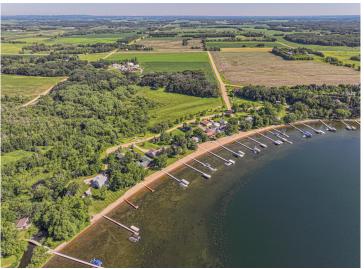

MLS 6748011 Lake Home

\$564,000

912 sq ft 4 bedrooms 1 baths

15733 Riedel Beach Road Miltona MN 56354

Waterfront: Miltona

Status: Coming Soon

## **Description:**

This rare Lake Miltona cabin offers the ultimate in lakeside living with approximately 100 feet of level, sandy shoreline with the house and deck nestled beneath a canopy of mature oaks. Thoughtfully designed with four bedrooms and multiple gathering spaces, this getaway is made for making memories. Vaulted ceilings and an open-concept kitchen and dining area create an airy, welcoming feel, with a wall of windows to the lake side that captures panoramic views of the water and a bonus lakeside bedroom capturing peaceful views. The main living room doubles as a bunk room, offering versatile space for guests, along with additional overflow living areas perfect for games, relaxing, or rainy-day retreats. With a level lot, southern exposure, unbeatable views, and real beach, this is a one-of-a-kind.