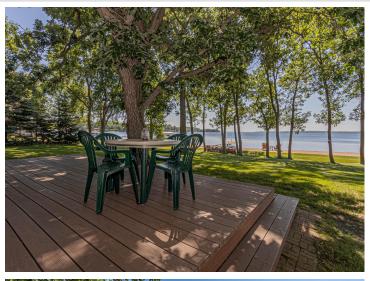

## **Description:**

This rare Lake Miltona cabin offers the ultimate in lakeside living with approximately 100 feet of level, sandy shoreline with the house and deck nestled beneath a canopy of mature oaks. Thoughtfully designed with four bedrooms and multiple gathering spaces, this getaway is made for making memories. Vaulted ceilings and an open-concept kitchen and dining area create an airy, welcoming feel, with a wall of windows to the lake side that captures panoramic views of the water and a bonus lakeside bedroom capturing peaceful views. The main living room doubles as a bunk room, offering versatile space for guests, along with additional overflow living areas perfect for games, relaxing, or rainy-day retreats. With a level lot, southern exposure, unbeatable views, and real beach, this is a one-of-a-kind.