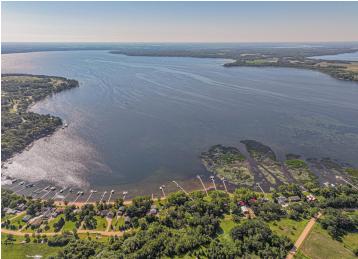

## **Description:**

This rare Lake Miltona cabin offers the ultimate in lakeside living with approximately 100 feet of level, sandy shoreline with the house and deck nestled beneath a canopy of mature oaks. Thoughtfully designed with four bedrooms and multiple gathering spaces, this getaway is made for making memories. Vaulted ceilings and an open-concept kitchen and dining area create an airy, welcoming feel, with a wall of windows to the lake side that captures panoramic views of the water and a bonus lakeside bedroom capturing peaceful views. The main living room doubles as a bunk room, offering versatile space for guests, along with additional overflow living areas perfect for games, relaxing, or rainy-day retreats. With a level lot, southern exposure, unbeatable views, and real beach, this is a one-of-a-kind.