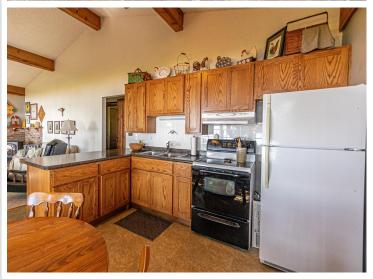

## **Description:**

This rare Lake Miltona cabin offers the ultimate in lakeside living with approximately 100 feet of level, sandy shoreline with the house and deck nestled beneath a canopy of mature oaks. Thoughtfully designed with four bedrooms and multiple gathering spaces, this getaway is made for making memories. Vaulted ceilings and an open-concept kitchen and dining area create an airy, welcoming feel, with a wall of windows to the lake side that captures panoramic views of the water and a bonus lakeside bedroom capturing peaceful views. The main living room doubles as a bunk room, offering versatile space for guests, along with additional overflow living areas perfect for games, relaxing, or rainy-day retreats. With a level lot, southern exposure, unbeatable views, and real beach, this is a one-of-a-kind.