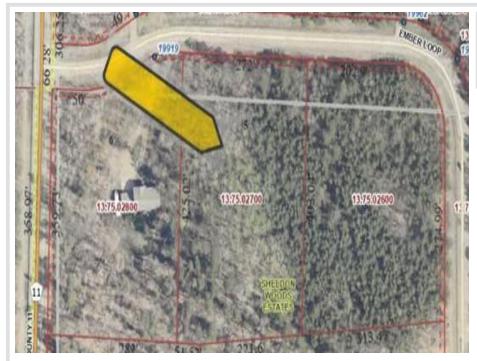

MLS 6748020 Land

# \$39,500

2.6 Acres Raw Land

TBD Ember Loop Park Rapids MN 56470

Status: Pending

#### **Description:**

Vacant lots ready for building.

## Additional Details:

| Lot Acres              | 2.6                     |
|------------------------|-------------------------|
| Lot Dimensions         | 272x403.04x273.1x403.04 |
| School District        | 309                     |
| Taxes                  | \$126                   |
| Taxes with Assessments | \$126                   |
| Tax Year               | 2025                    |

### **Driving Directions:**

From Park Rapids: Head East on 34 for 5 miles, take a right on County Rd 11, take 1st left turn on to Ember Loop. Property is on the South side.

Listed By: Coldwell Banker Crown Realtors