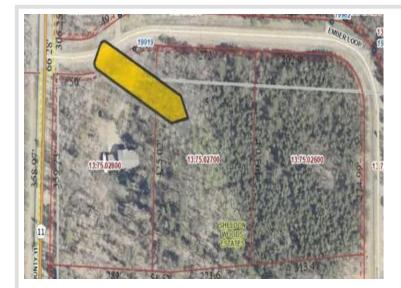

MLS 6748020 Land

# \$39,500

2.6 Acres Raw Land

TBD Ember Loop Park Rapids MN 56470

Status: Pending

#### **Description:**

Vacant lots ready for building.

## Additional Details:

| Lot Acres              | 2.6                     |
|------------------------|-------------------------|
| Lot Dimensions         | 272x403.04x273.1x403.04 |
| School District        | 309                     |
| Taxes                  | \$126                   |
| Taxes with Assessments | \$126                   |
| Tax Year               | 2025                    |

### **Driving Directions:**

From Park Rapids: Head East on 34 for 5 miles, take a right on County Rd 11, take 1st left turn on to Ember Loop. Property is on the South side.

Listed By: Coldwell Banker Crown Realtors