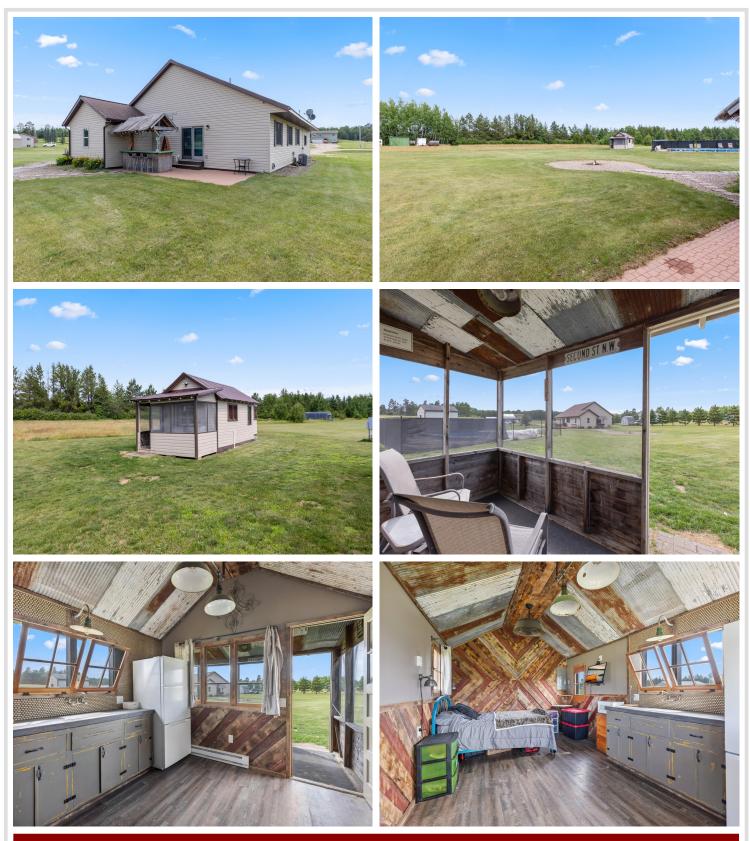

# **Description:**

Spacious one level living with direct access to the Paul Bunyan bike trail this Four bed two bath home was designed for entertaining. You will have a heated and finished garage, in ground swimming pool, bunkhouse/she shed, tiki bar on rear patio, and plenty of space to add an additional garage/pole shed. Outdoor enthusiasts are just a short drive to many of the areas best lakes and the Foothills State Forest for ATV trails, hiking and cross country ski trails.