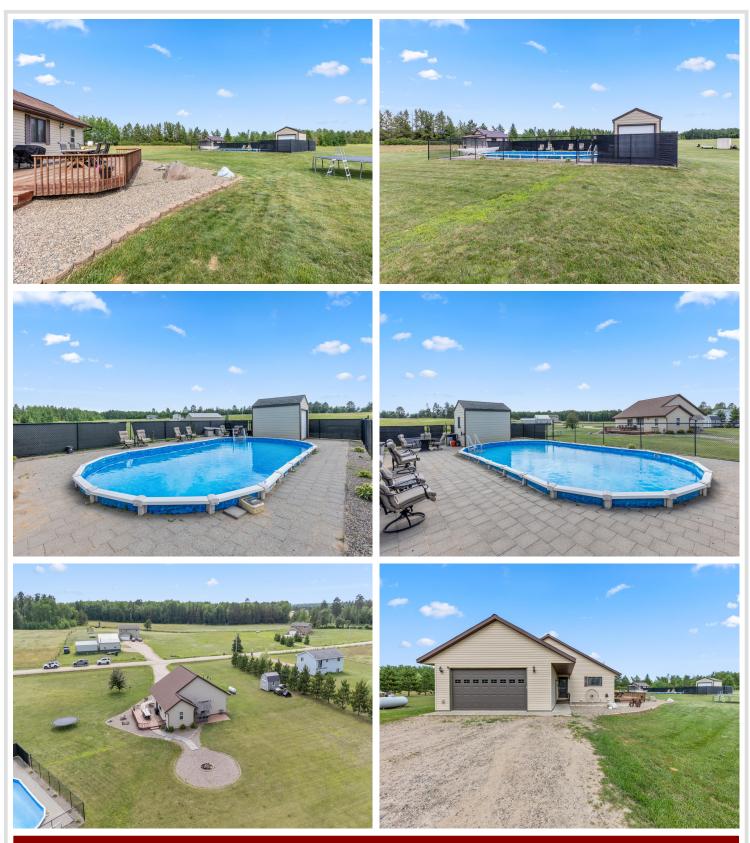

# **Description:**

Spacious one level living with direct access to the Paul Bunyan bike trail this Four bed two bath home was designed for entertaining. You will have a heated and finished garage, in ground swimming pool, bunkhouse/she shed, tiki bar on rear patio, and plenty of space to add an additional garage/pole shed. Outdoor enthusiasts are just a short drive to many of the areas best lakes and the Foothills State Forest for ATV trails, hiking and cross country ski trails.