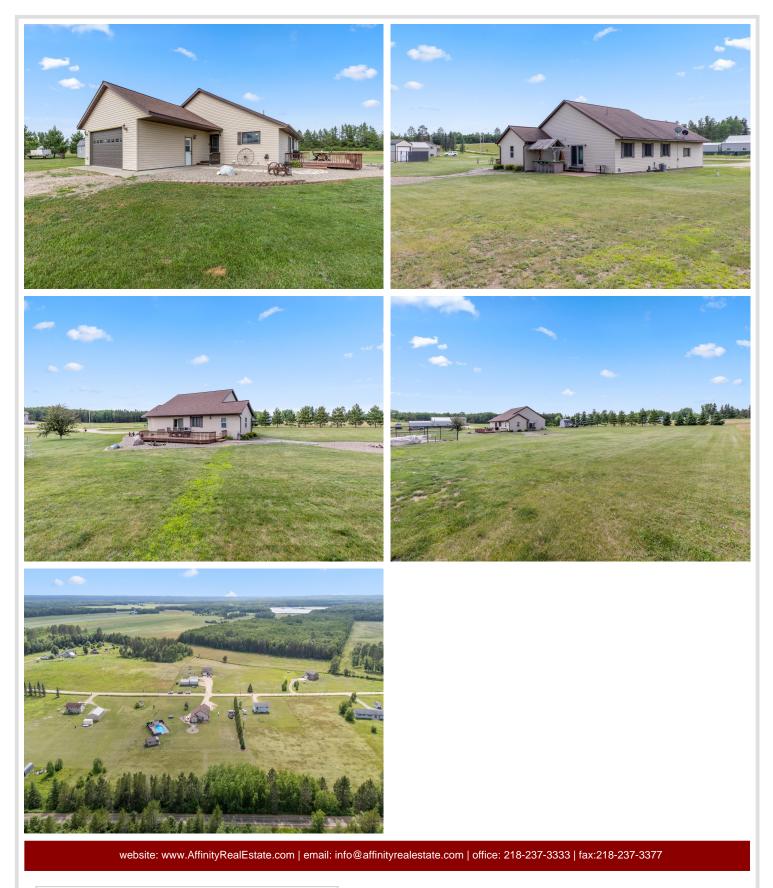

# **Description:**

Spacious one level living with direct access to the Paul Bunyan bike trail this Four bed two bath home was designed for entertaining. You will have a heated and finished garage, in ground swimming pool, bunkhouse/she shed, tiki bar on rear patio, and plenty of space to add an additional garage/pole shed. Outdoor enthusiasts are just a short drive to many of the areas best lakes and the Foothills State Forest for ATV trails, hiking and cross country ski trails.

### Additional Details:

| Year Built             | 2005    |
|------------------------|---------|
| Lot Acres              | 2.6     |
| Lot Dimensions         | 435x260 |
| Garage Stalls          | 2       |
| School District        | 2174    |
| Taxes                  | \$1,150 |
| Taxes with Assessments | \$1,216 |
| Tax Year               | 2025    |