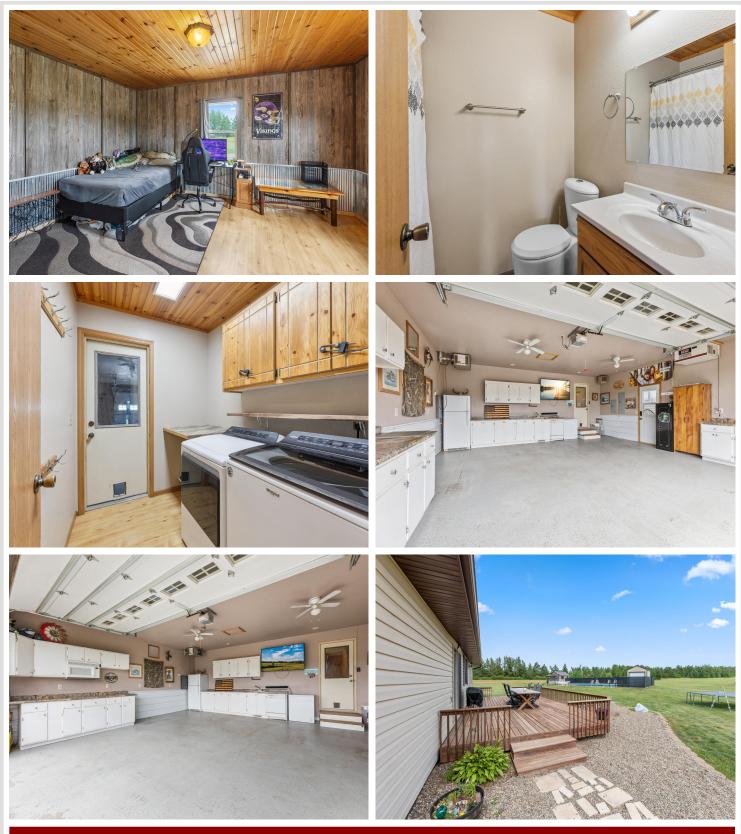

# **Description:**

Spacious one level living with direct access to the Paul Bunyan bike trail this Four bed two bath home was designed for entertaining. You will have a heated and finished garage, in ground swimming pool, bunkhouse/she shed, tiki bar on rear patio, and plenty of space to add an additional garage/pole shed. Outdoor enthusiasts are just a short drive to many of the areas best lakes and the Foothills State Forest for ATV trails, hiking and cross country ski trails.

### Additional Details:

| Year Built             | 2005    |
|------------------------|---------|
| Lot Acres              | 2.6     |
| Lot Dimensions         | 435x260 |
| Garage Stalls          | 2       |
| School District        | 2174    |
| Taxes                  | \$1,150 |
| Taxes with Assessments | \$1,216 |
| Tax Year               | 2025    |

### Additional Features:

Basement: Crawl Space Fuel: Propane Garage: 2 Heat: Forced Air Sewer: Private Sewer, Tank with Drainage Field Water: Drilled, Private, Well Air Conditioning: Central Air