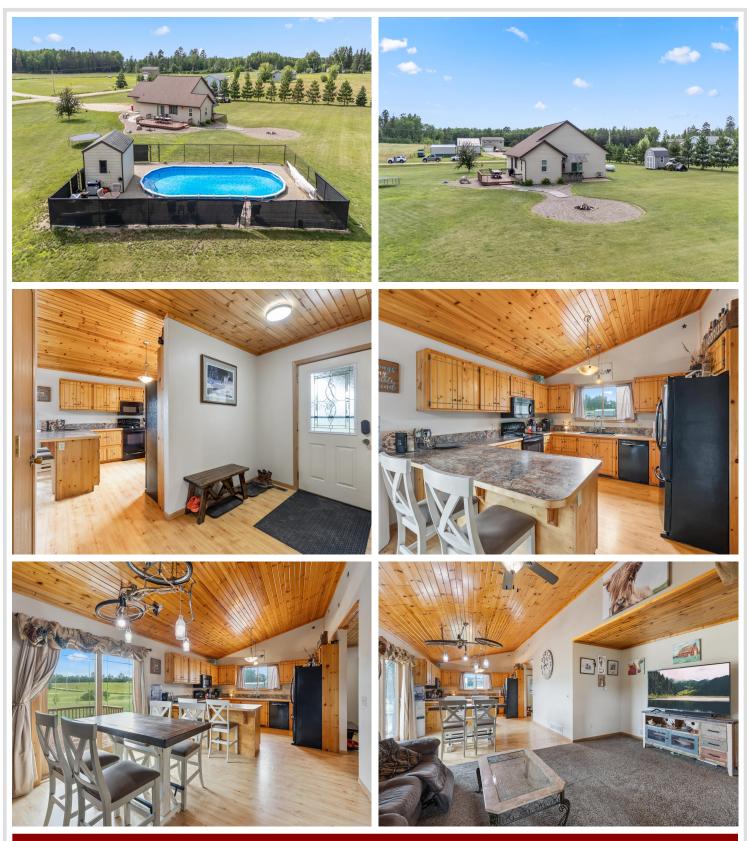

# **Description:**

Spacious one level living with direct access to the Paul Bunyan bike trail this Four bed two bath home was designed for entertaining. You will have a heated and finished garage, in ground swimming pool, bunkhouse/she shed, tiki bar on rear patio, and plenty of space to add an additional garage/pole shed. Outdoor enthusiasts are just a short drive to many of the areas best lakes and the Foothills State Forest for ATV trails, hiking and cross country ski trails.