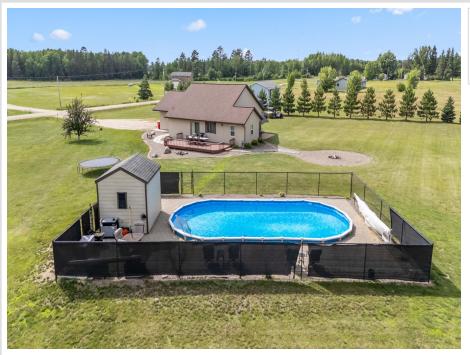

# **Description:**

Spacious one level living with direct access to the Paul Bunyan bike trail this Four bed two bath home was designed for entertaining. You will have a heated and finished garage, in ground swimming pool, bunkhouse/she shed, tiki bar on rear patio, and plenty of space to add an additional garage/pole shed. Outdoor enthusiasts are just a short drive to many of the areas best lakes and the Foothills State Forest for ATV trails, hiking and cross country ski trails.