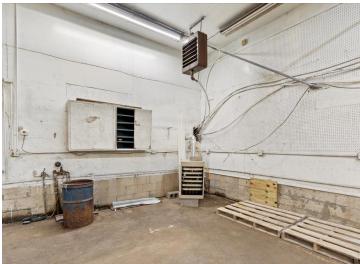

## **Description:**

Great location at the corner of Hwy 371 and 16th St NW. With 2.94 Acres this commercial property offers a great opportunity to start a business. Property sold As Is.

## **Additional Features:**

Basement: Block, Unfinished Fuel: Electric, Other Garage: 2 Heat: Boiler, Forced Air Sewer: Septic System Compliant - Yes Water: Submersible - 4 Inch Air Conditioning: Window Unit(s)