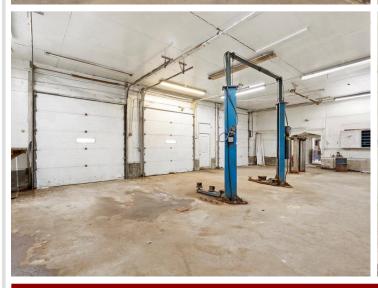

## **Description:**

Great location at the corner of Hwy 371 and 16th St NW. With 2.94 Acres this commercial property offers a great opportunity to start a business. Property sold As Is.

## **Additional Details:**

Year Built 1989 Lot Acres 2.94

Lot Dimensions 223x377x15x162x239x560

Garage Stalls 2
School District 2174
Taxes \$608
Taxes with Assessments \$758
Tax Year 2025

## **Additional Features:**

Basement: Block, Unfinished Fuel: Electric, Other Garage: 2 Heat: Boiler, Forced Air Sewer: Septic System Compliant - Yes Water: Submersible - 4 Inch Air Conditioning: Window Unit(s)