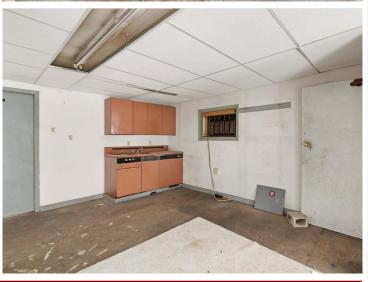

## **Description:**

Great location at the corner of Hwy 371 and 16th St NW. With 2.94 Acres this commercial property offers a great opportunity to start a business. Property sold As Is.

## **Additional Features:**

Basement: Block, Unfinished Fuel: Electric, Other Garage: 2 Heat: Boiler, Forced Air Sewer: Septic System Compliant - Yes Water: Submersible - 4 Inch Air Conditioning: Window Unit(s)