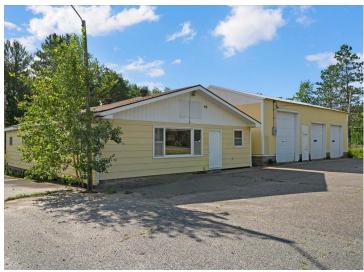

## **Description:**

Great location at the corner of Hwy 371 and 16th St NW. With 2.94 Acres this commercial property offers a great opportunity to start a business. Property sold As Is.

## **Additional Details:**

Year Built 1989 Lot Acres 2.94

Lot Dimensions 223x377x15x162x239x560

Garage Stalls 2
School District 2174
Taxes \$608
Taxes with Assessments \$758
Tax Year 2025