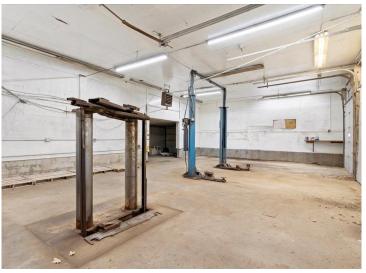

## **Description:**

Great location at the corner of Hwy 371 and 16th St NW. With 2.94 Acres this commercial property offers a great opportunity to start a business. Property sold As Is.

## **Additional Features:**

Basement: Block, Unfinished Fuel: Electric, Other Garage: 2 Heat: Boiler, Forced Air Sewer: Septic System Compliant - Yes Water: Submersible - 4 Inch Air Conditioning: Window Unit(s)