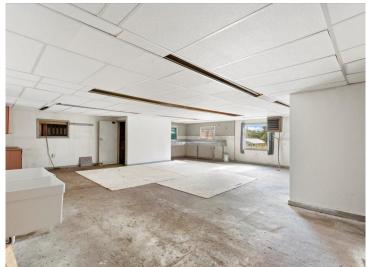

## **Description:**

Great location at the corner of Hwy 371 and 16th St NW. With 2.94 Acres this commercial property offers a great opportunity to start a business. Property sold As Is.

## **Additional Features:**

Basement: Block, Unfinished Fuel: Electric, Other Garage: 2 Heat: Boiler, Forced Air Sewer: Septic System Compliant - Yes Water: Submersible - 4 Inch Air Conditioning: Window Unit(s)