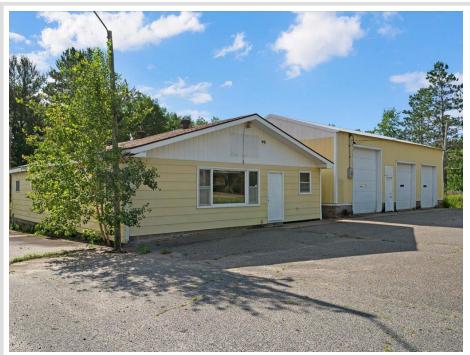

## **Description:**

Great location at the corner of Hwy 371 and 16th St NW. With 2.94 Acres this commercial property offers a great opportunity to start a business. Property sold As Is.

## **Additional Details:**

Year Built 1989 Lot Acres 2.94

Lot Dimensions 223x377x15x162x239x560

Garage Stalls 2
School District 2174
Taxes \$608
Taxes with Assessments \$758
Tax Year 2025