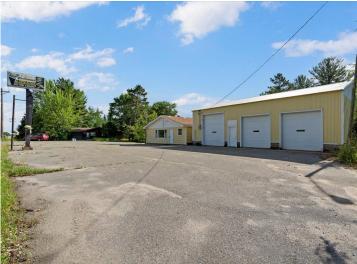

## **Description:**

Great location at the corner of Hwy 371 and 16th St NW. With 2.94 Acres this commercial property offers a great opportunity to start a business. Property sold As Is.

## **Additional Details:**

Year Built 1989 Lot Acres 2.94

Lot Dimensions 223x377x15x162x239x560

Garage Stalls 2
School District 2174
Taxes \$608
Taxes with Assessments \$758
Tax Year 2025

## **Additional Features:**

Basement: Block, Unfinished Fuel: Electric, Other Garage: 2 Heat: Boiler, Forced Air Sewer: Septic System Compliant - Yes Water: Submersible - 4 Inch Air Conditioning: Window Unit(s)