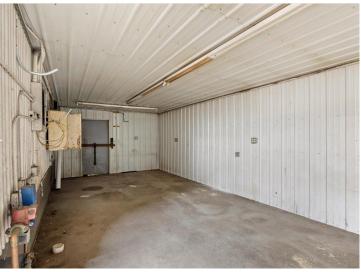

## **Description:**

Great location at the corner of Hwy 371 and 16th St NW. With 2.94 Acres this commercial property offers a great opportunity to start a business. Property sold As Is.

## **Additional Details:**

Year Built 1989 Lot Acres 2.94

Lot Dimensions 223x377x15x162x239x560

Garage Stalls 2
School District 2174
Taxes \$608
Taxes with Assessments \$758
Tax Year 2025

## **Additional Features:**

Basement: Block, Unfinished Fuel: Electric, Other Garage: 2 Heat: Boiler, Forced Air Sewer: Septic System Compliant - Yes Water: Submersible - 4 Inch Air Conditioning: Window Unit(s)