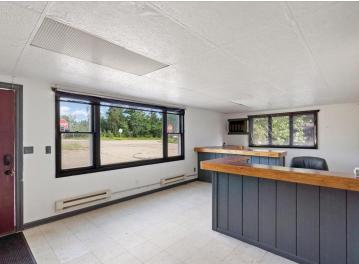

## **Description:**

Great location at the corner of Hwy 371 and 16th St NW. With 2.94 Acres this commercial property offers a great opportunity to start a business. Property sold As Is.

## **Additional Features:**

Basement: Block, Unfinished Fuel: Electric, Other Garage: 2 Heat: Boiler, Forced Air Sewer: Septic System Compliant - Yes Water: Submersible - 4 Inch Air Conditioning: Window Unit(s)