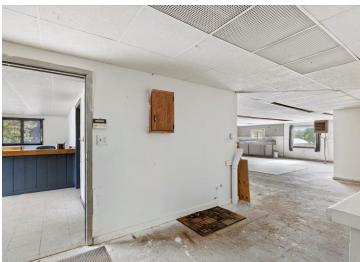

## **Description:**

Great location at the corner of Hwy 371 and 16th St NW. With 2.94 Acres this commercial property offers a great opportunity to start a business. Property sold As Is.

## **Additional Features:**

Basement: Block, Unfinished Fuel: Electric, Other Garage: 2 Heat: Boiler, Forced Air Sewer: Septic System Compliant - Yes Water: Submersible - 4 Inch Air Conditioning: Window Unit(s)