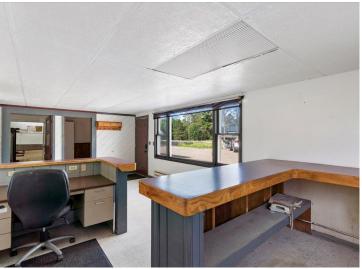

## **Description:**

Great location at the corner of Hwy 371 and 16th St NW. With 2.94 Acres this commercial property offers a great opportunity to start a business. Property sold As Is.

## **Additional Features:**

Basement: Block, Unfinished Fuel: Electric, Other Garage: 2 Heat: Boiler, Forced Air Sewer: Septic System Compliant - Yes Water: Submersible - 4 Inch Air Conditioning: Window Unit(s)