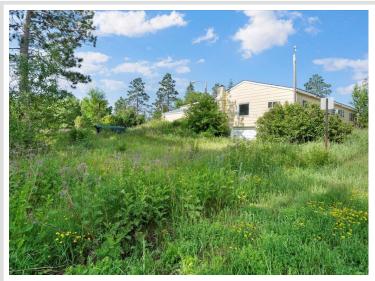

## **Description:**

Great location at the corner of Hwy 371 and 16th St NW. With 2.94 Acres this commercial property offers a great opportunity to start a business. Property sold As Is.

## **Additional Details:**

Year Built 1989 Lot Acres 2.94

Lot Dimensions 223x377x15x162x239x560

Garage Stalls 2
School District 2174
Taxes \$608
Taxes with Assessments \$758
Tax Year 2025