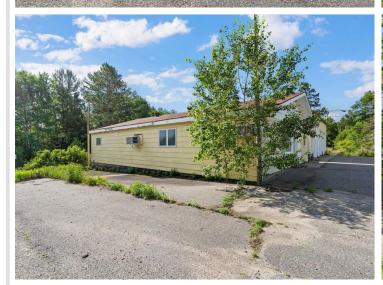

## **Description:**

Great location at the corner of Hwy 371 and 16th St NW. With 2.94 Acres this commercial property offers a great opportunity to start a business. Property sold As Is.

## **Additional Details:**

Year Built 1989 Lot Acres 2.94

Lot Dimensions 223x377x15x162x239x560

Garage Stalls 2
School District 2174
Taxes \$608
Taxes with Assessments \$758
Tax Year 2025