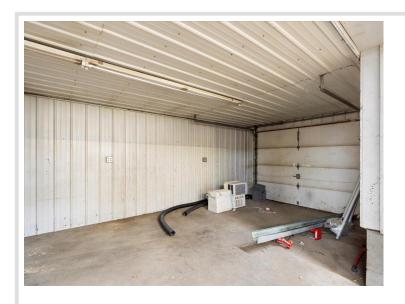

## **Description:**

Great location at the corner of Hwy 371 and 16th St NW. With 2.94 Acres this commercial property offers a great opportunity to start a business. Property sold As Is.

## **Additional Details:**

Year Built 1989 Lot Acres 2.94

Lot Dimensions 223x377x15x162x239x560

Garage Stalls 2
School District 2174
Taxes \$608
Taxes with Assessments \$758
Tax Year 2025

## **Additional Features:**

Basement: Block, Unfinished Fuel: Electric, Other Garage: 2 Heat: Boiler, Forced Air Sewer: Septic System Compliant - Yes Water: Submersible - 4 Inch Air Conditioning: Window Unit(s)