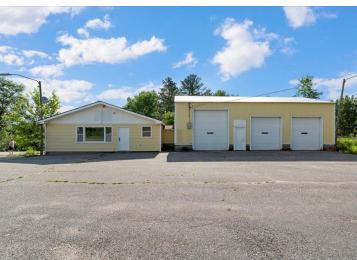

## **Description:**

Great location at the corner of Hwy 371 and 16th St NW. With 2.94 Acres this commercial property offers a great opportunity to start a business. Property sold As Is.

## **Additional Details:**

Year Built 1989 Lot Acres 2.94

Lot Dimensions 223x377x15x162x239x560

Garage Stalls 2
School District 2174
Taxes \$608
Taxes with Assessments \$758
Tax Year 2025

## **Additional Features:**

Basement: Block, Unfinished Fuel: Electric, Other Garage: 2 Heat: Boiler, Forced Air Sewer: Septic System Compliant - Yes Water: Submersible - 4 Inch Air Conditioning: Window Unit(s)