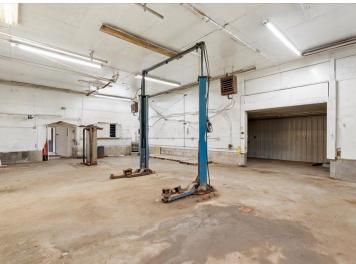

## **Description:**

Great location at the corner of Hwy 371 and 16th St NW. With 2.94 Acres this commercial property offers a great opportunity to start a business. Property sold As Is.

## **Additional Features:**

Basement: Block, Unfinished Fuel: Electric, Other Garage: 2 Heat: Boiler, Forced Air Sewer: Septic System Compliant - Yes Water: Submersible - 4 Inch Air Conditioning: Window Unit(s)