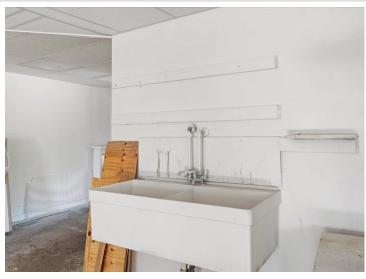

## **Description:**

Great location at the corner of Hwy 371 and 16th St NW. With 2.94 Acres this commercial property offers a great opportunity to start a business. Property sold As Is.

## **Additional Features:**

Basement: Block, Unfinished Fuel: Electric, Other Garage: 2 Heat: Boiler, Forced Air Sewer: Septic System Compliant - Yes Water: Submersible - 4 Inch Air Conditioning: Window Unit(s)