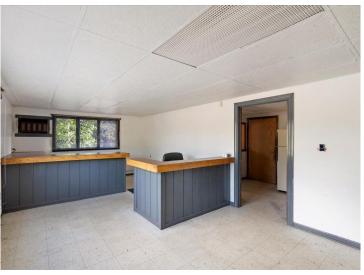

## **Description:**

Great location at the corner of Hwy 371 and 16th St NW. With 2.94 Acres this commercial property offers a great opportunity to start a business. Property sold As Is.

## **Additional Features:**

Basement: Block, Unfinished Fuel: Electric, Other Garage: 2 Heat: Boiler, Forced Air Sewer: Septic System Compliant - Yes Water: Submersible - 4 Inch Air Conditioning: Window Unit(s)