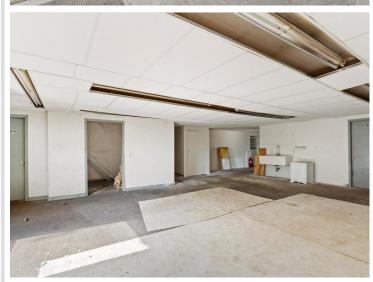

## **Description:**

Great location at the corner of Hwy 371 and 16th St NW. With 2.94 Acres this commercial property offers a great opportunity to start a business. Property sold As Is.

## **Additional Features:**

Basement: Block, Unfinished Fuel: Electric, Other Garage: 2 Heat: Boiler, Forced Air Sewer: Septic System Compliant - Yes Water: Submersible - 4 Inch Air Conditioning: Window Unit(s)