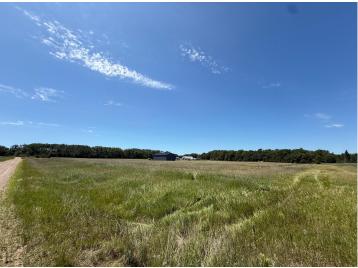

## **Description:**

Gorgeous 2-acre lot in a prime location, perfectly situated near scenic lakes, recreational trails, championship golf courses, fantastic restaurants, unique shops, and all the sought-after amenities of the Brainerd Lakes Area! Great spot for a barndominium or shouse!

## **Additional Details:**

Lot Acres

Lot Dimensions 200x438x200x438

School District 186 Taxes \$102 Taxes with Assessments \$102 Tax Year 2025