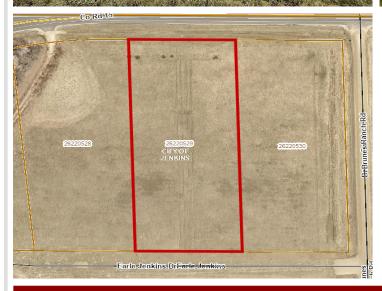

## **Additional Details:**

Lot Acres

Lot Dimensions 200x438x200x438

School District 186 Taxes \$102 Taxes with Assessments \$102 Tax Year 2025