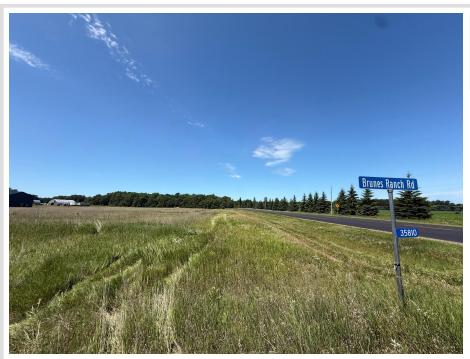

MLS 6748300 Land

\$55,000

2 Acres Raw Land

**TBD County Road 15** Jenkins MN 56456

Status: Active

## **Description:**

Gorgeous 2-acre lot in a prime location, perfectly situated near scenic lakes, recreational trails, championship golf courses, fantastic restaurants, unique shops, and all the sought-after amenities of the Brainerd Lakes Area! Great spot for a barndominium or shouse!

## **Additional Details:**

Lot Acres

Lot Dimensions 200x438x200x438

School District 186 Taxes \$102 Taxes with Assessments \$102 Tax Year 2025