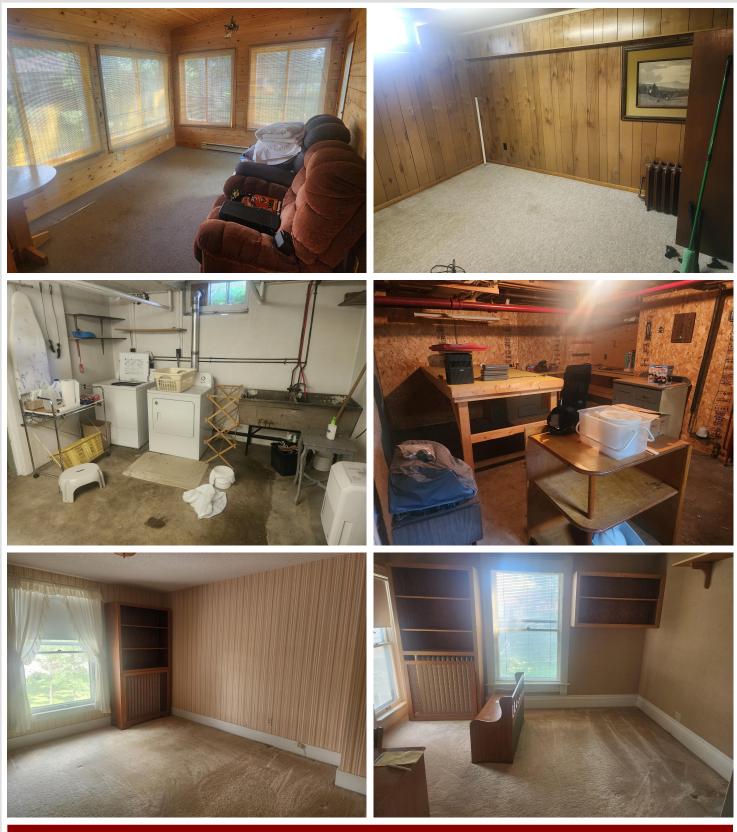

### **Description:**

YOUVE ADMIRED THIS HOME STAING BACK F ROM THE STREET WITH A WARM ENTRANCE. Enter the high cieling, wide oak woodwork trim, the semi open stairway, the inlaid oak floor of the entry. Formal dining, a dinette, the spacious kitchen . Main level family room a FLEX room, neeed another bedroom, office, it is designed for both uses. Upgraded boiler 3 zones for heating.

#### Additional Features:

Basement: Partial, Concrete, Partially Finished Fuel: Natural Gas Garage: 2 Heat: Boiler, Hot Water Sewer: City Sewer/Connected Water: City Water/Connected Air Conditioning: Ductless Mini-Split, Window Unit(s)