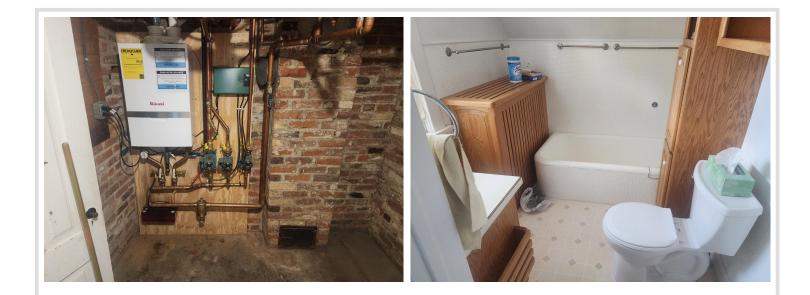

#### Additional Features:

Basement: Partial, Concrete, Partially Finished Fuel: Natural Gas Garage: 2 Heat: Boiler, Hot Water Sewer: City Sewer/Connected Water: City Water/Connected Air Conditioning: Ductless Mini-Split, Window Unit(s)