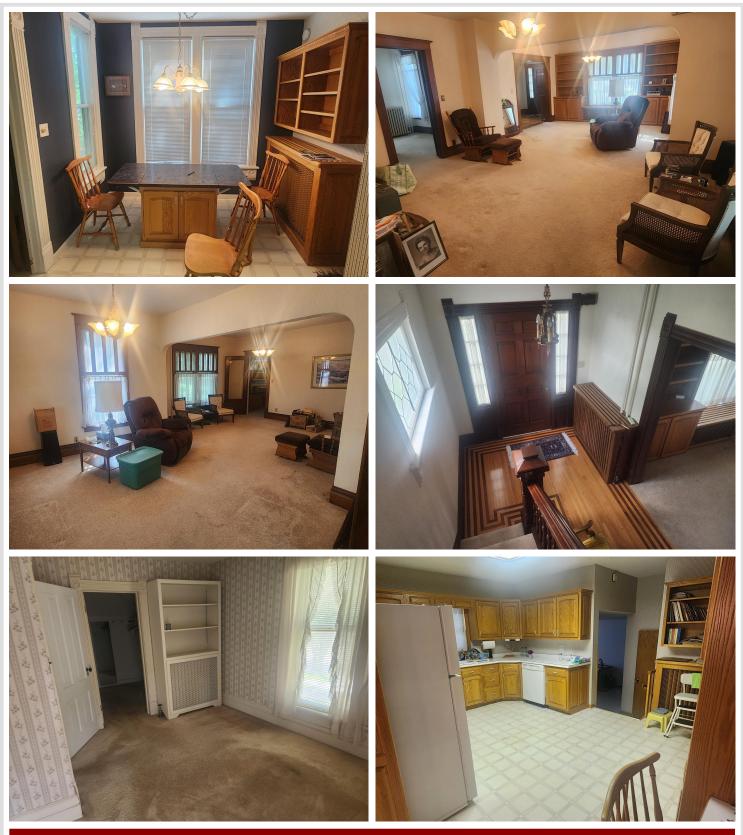

### **Description:**

YOUVE ADMIRED THIS HOME STAING BACK F ROM THE STREET WITH A WARM ENTRANCE. Enter the high cieling, wide oak woodwork trim, the semi open stairway, the inlaid oak floor of the entry. Formal dining, a dinette, the spacious kitchen . Main level family room a FLEX room, neeed another bedroom, office, it is designed for both uses. Upgraded boiler 3 zones for heating.