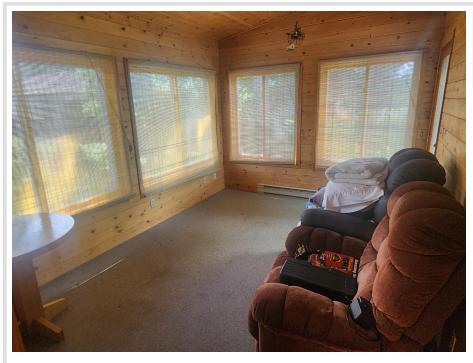

### **Description:**

YOUVE ADMIRED THIS HOME STAING BACK F ROM THE STREET WITH A WARM ENTRANCE. Enter the high cieling, wide oak woodwork trim, the semi open stairway, the inlaid oak floor of the entry. Formal dining, a dinette, the spacious kitchen . Main level family room a FLEX room, neeed another bedroom, office, it is designed for both uses. Upgraded boiler 3 zones for heating.