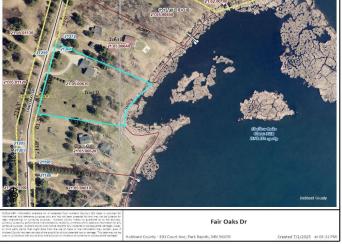

## **Description:**

Escape to this charming home nestled on a sprawling 2.13-acre lot along the serene shoreline of Shallow Lake. This home features a walkout basement onto a sprawling green lawn and includes 2+ bedrooms, 2 bathrooms, a 2 car Attached Garage, & Low maintenance steel siding. This home features an inviting open floor plan and updated kitchen, perfect for family gatherings and entertaining. Experience spectacular views and the soothing sounds of nature from the wrap-around deck, while enjoying 215 feet of natural shoreline. With access to the beautiful Belle Taine, Deer, Round, and Clausen Lakes, adventure is right at your doorstep! Conveniently located between Nevis and Park Rapids, close to local entertainment, shopping, and amenities, making this the perfect retreat or year-round residence. Embrace the lake life in this idyllic setting and make it yours today!

## **Additional Details:**

Year Built 2001 Lot Acres 2.13

Lot Dimensions 215x348x200x411

Garage Stalls 2
School District 308
Taxes \$1,961
Taxes with Assessments \$2,182
Tax Year 2025