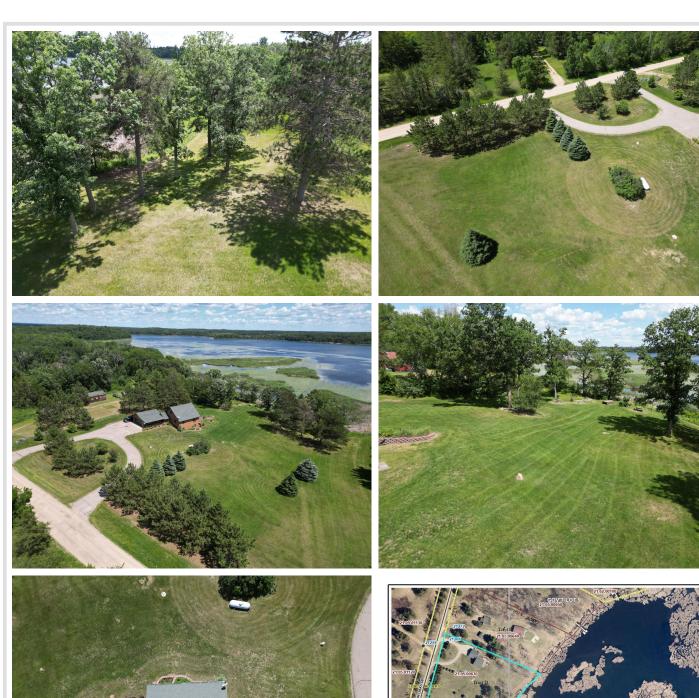

## **Description:**

Escape to this charming home nestled on a sprawling 2.13-acre lot along the serene shoreline of Shallow Lake. This home features a walkout basement onto a sprawling green lawn and includes 2+ bedrooms, 2 bathrooms, a 2 car Attached Garage, & Low maintenance steel siding. This home features an inviting open floor plan and updated kitchen, perfect for family gatherings and entertaining. Experience spectacular views and the soothing sounds of nature from the wrap-around deck, while enjoying 215 feet of natural shoreline. With access to the beautiful Belle Taine, Deer, Round, and Clausen Lakes, adventure is right at your doorstep! Conveniently located between Nevis and Park Rapids, close to local entertainment, shopping, and amenities, making this the perfect retreat or year-round residence. Embrace the lake life in this idyllic setting and make it yours today!

## **Additional Details:**

Year Built 2001 Lot Acres 2.13

Lot Dimensions 215x348x200x411

Garage Stalls 2
School District 308
Taxes \$1,961
Taxes with Assessments \$2,182
Tax Year 2025