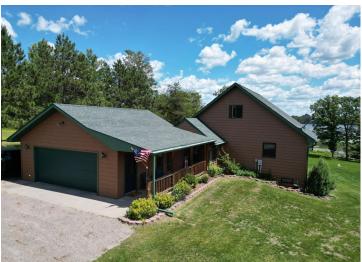

## **Description:**

Escape to this charming home nestled on a sprawling 2.13-acre lot along the serene shoreline of Shallow Lake. This home features a walkout basement onto a sprawling green lawn and includes 2+ bedrooms, 2 bathrooms, a 2 car Attached Garage, & Low maintenance steel siding. This home features an inviting open floor plan and updated kitchen, perfect for family gatherings and entertaining. Experience spectacular views and the soothing sounds of nature from the wrap-around deck, while enjoying 215 feet of natural shoreline. With access to the beautiful Belle Taine, Deer, Round, and Clausen Lakes, adventure is right at your doorstep! Conveniently located between Nevis and Park Rapids, close to local entertainment, shopping, and amenities, making this the perfect retreat or year-round residence. Embrace the lake life in this idyllic setting and make it yours today!

## **Additional Details:**

Year Built 2001 Lot Acres 2.13

Lot Dimensions 215x348x200x411

Garage Stalls 2
School District 308
Taxes \$1,961
Taxes with Assessments \$2,182
Tax Year 2025