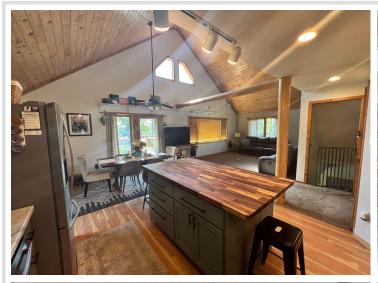

## **Description:**

Escape to this charming home nestled on a sprawling 2.13-acre lot along the serene shoreline of Shallow Lake. This home features a walkout basement onto a sprawling green lawn and includes 2+ bedrooms, 2 bathrooms, a 2 car Attached Garage, & Low maintenance steel siding. This home features an inviting open floor plan and updated kitchen, perfect for family gatherings and entertaining. Experience spectacular views and the soothing sounds of nature from the wrap-around deck, while enjoying 215 feet of natural shoreline. With access to the beautiful Belle Taine, Deer, Round, and Clausen Lakes, adventure is right at your doorstep! Conveniently located between Nevis and Park Rapids, close to local entertainment, shopping, and amenities, making this the perfect retreat or year-round residence. Embrace the lake life in this idyllic setting and make it yours today!