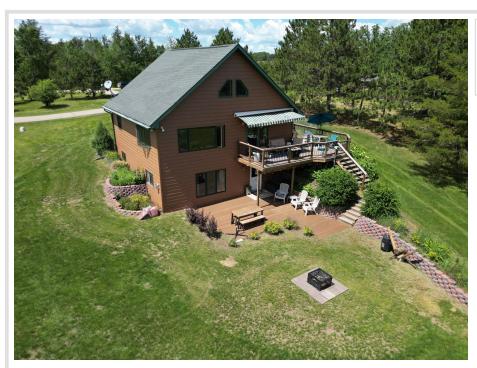

## **Description:**

Escape to this charming home nestled on a sprawling 2.13-acre lot along the serene shoreline of Shallow Lake. This home features a walkout basement onto a sprawling green lawn and includes 2+ bedrooms, 2 bathrooms, a 2 car Attached Garage, & Low maintenance steel siding. This home features an inviting open floor plan and updated kitchen, perfect for family gatherings and entertaining. Experience spectacular views and the soothing sounds of nature from the wrap-around deck, while enjoying 215 feet of natural shoreline. With access to the beautiful Belle Taine, Deer, Round, and Clausen Lakes, adventure is right at your doorstep! Conveniently located between Nevis and Park Rapids, close to local entertainment, shopping, and amenities, making this the perfect retreat or year-round residence. Embrace the lake life in this idyllic setting and make it yours today!

## **Additional Details:**

Year Built 2001 Lot Acres 2.13

Lot Dimensions 215x348x200x411

Garage Stalls 2
School District 308
Taxes \$1,961
Taxes with Assessments \$2,182
Tax Year 2025