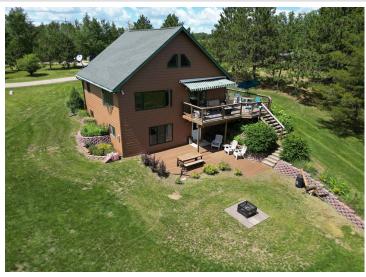

## **Description:**

Escape to this charming home nestled on a sprawling 2.13-acre lot along the serene shoreline of Shallow Lake. This home features a walkout basement onto a sprawling green lawn and includes 2+ bedrooms, 2 bathrooms, a 2 car Attached Garage, & Low maintenance steel siding. This home features an inviting open floor plan and updated kitchen, perfect for family gatherings and entertaining. Experience spectacular views and the soothing sounds of nature from the wrap-around deck, while enjoying 215 feet of natural shoreline. With access to the beautiful Belle Taine, Deer, Round, and Clausen Lakes, adventure is right at your doorstep! Conveniently located between Nevis and Park Rapids, close to local entertainment, shopping, and amenities, making this the perfect retreat or year-round residence. Embrace the lake life in this idyllic setting and make it yours today!

## **Additional Details:**

Year Built 2001 Lot Acres 2.13

Lot Dimensions 215x348x200x411

Garage Stalls 2
School District 308
Taxes \$1,961
Taxes with Assessments \$2,182
Tax Year 2025