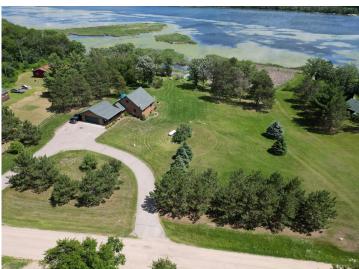

## **Description:**

Escape to this charming home nestled on a sprawling 2.13-acre lot along the serene shoreline of Shallow Lake. This home features a walkout basement onto a sprawling green lawn and includes 2+ bedrooms, 2 bathrooms, a 2 car Attached Garage, & Low maintenance steel siding. This home features an inviting open floor plan and updated kitchen, perfect for family gatherings and entertaining. Experience spectacular views and the soothing sounds of nature from the wrap-around deck, while enjoying 215 feet of natural shoreline. With access to the beautiful Belle Taine, Deer, Round, and Clausen Lakes, adventure is right at your doorstep! Conveniently located between Nevis and Park Rapids, close to local entertainment, shopping, and amenities, making this the perfect retreat or year-round residence. Embrace the lake life in this idyllic setting and make it yours today!

## **Additional Details:**

Year Built 2001 Lot Acres 2.13

Lot Dimensions 215x348x200x411

Garage Stalls 2
School District 308
Taxes \$1,961
Taxes with Assessments \$2,182
Tax Year 2025