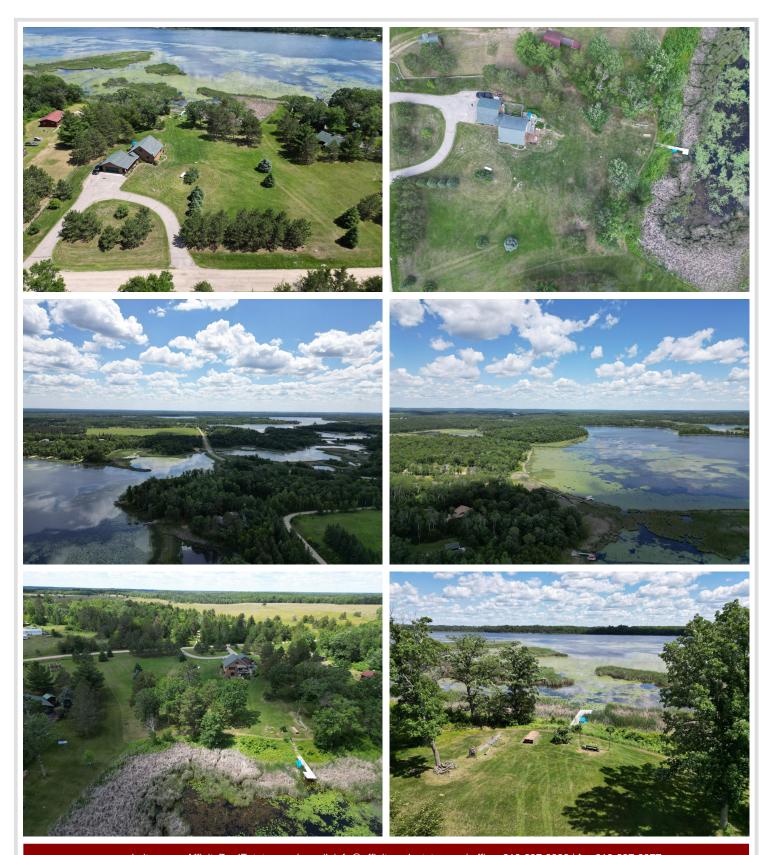

## **Description:**

Escape to this charming home nestled on a sprawling 2.13-acre lot along the serene shoreline of Shallow Lake. This home features a walkout basement onto a sprawling green lawn and includes 2+ bedrooms, 2 bathrooms, a 2 car Attached Garage, & Low maintenance steel siding. This home features an inviting open floor plan and updated kitchen, perfect for family gatherings and entertaining. Experience spectacular views and the soothing sounds of nature from the wrap-around deck, while enjoying 215 feet of natural shoreline. With access to the beautiful Belle Taine, Deer, Round, and Clausen Lakes, adventure is right at your doorstep! Conveniently located between Nevis and Park Rapids, close to local entertainment, shopping, and amenities, making this the perfect retreat or year-round residence. Embrace the lake life in this idyllic setting and make it yours today!

## **Additional Details:**

Year Built 2001 Lot Acres 2.13

Lot Dimensions 215x348x200x411

Garage Stalls 2
School District 308
Taxes \$1,961
Taxes with Assessments \$2,182
Tax Year 2025