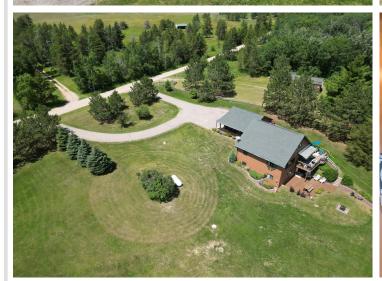

## **Description:**

Escape to this charming home nestled on a sprawling 2.13-acre lot along the serene shoreline of Shallow Lake. This home features a walkout basement onto a sprawling green lawn and includes 2+ bedrooms, 2 bathrooms, a 2 car Attached Garage, & Low maintenance steel siding. This home features an inviting open floor plan and updated kitchen, perfect for family gatherings and entertaining. Experience spectacular views and the soothing sounds of nature from the wrap-around deck, while enjoying 215 feet of natural shoreline. With access to the beautiful Belle Taine, Deer, Round, and Clausen Lakes, adventure is right at your doorstep! Conveniently located between Nevis and Park Rapids, close to local entertainment, shopping, and amenities, making this the perfect retreat or year-round residence. Embrace the lake life in this idyllic setting and make it yours today!