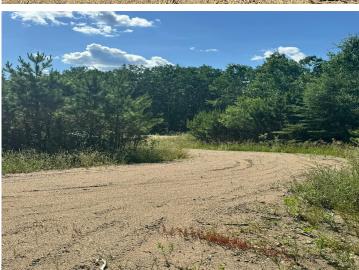

## **Description:**

This Nevis country lot features over 2.5 acres of scenic privacy. Just minutes away from Downtown Nevis, the Heartland Trail and Paul Bunyan State Forest, this would be ideal location to build your dream home. Call for an appointment today.

## **Additional Details:**

Lot Acres 2.5

Lot Dimensions 150x312x352x325x613

School District 308
Taxes \$44
Taxes with Assessments \$44
Tax Year 2025