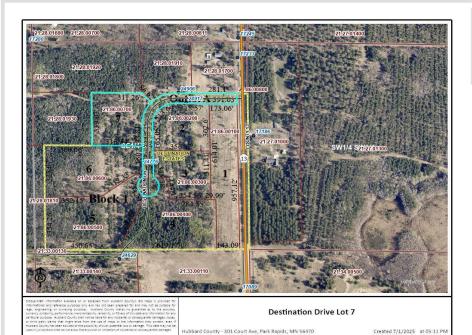

## **Additional Details:**

Lot Acres 2.5

Lot Dimensions 150x312x352x325x613

School District 308
Taxes \$44
Taxes with Assessments \$44
Tax Year 2025

## **Driving Directions:**

From Nevis Hwy 34/County 13, South on County 13 approx 4 miles to property sign on right.

Listed By: Wolff & Simon Real Estate

Affinity Real Estate Inc. participates in the Regional Multiple Listing Service of Minnesota, Inc Broker Reciprocity (sm) program, allowing us to display other broker's listings on our website. All properties are subject to prior sale, change or withdrawal.