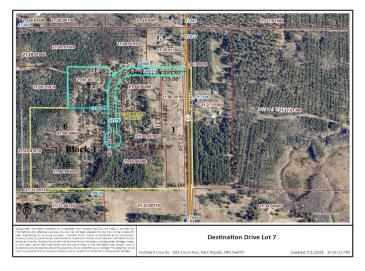

## **Additional Details:**

Lot Acres 2.5

Lot Dimensions 150x312x352x325x613

School District 308
Taxes \$44
Taxes with Assessments \$44
Tax Year 2025

## **Driving Directions:**

From Nevis Hwy 34/County 13, South on County 13 approx 4 miles to property sign on right.

Listed By: Wolff & Simon Real Estate

Affinity Real Estate Inc. participates in the Regional Multiple Listing Service of Minnesota, Inc Broker Reciprocity (sm) program, allowing us to display other broker's listings on our website. All properties are subject to prior sale, change or withdrawal.