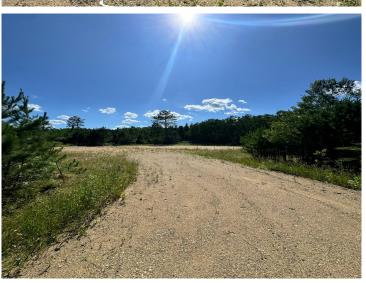

## **Description:**

This Nevis country lot features over 2.5 acres of scenic privacy. Just minutes away from Downtown Nevis, the Heartland Trail and Paul Bunyan State Forest, this would be ideal location to build your dream home. Call for an appointment today.

## **Additional Details:**

Lot Acres 2.5

Lot Dimensions 150x312x352x325x613

School District 308
Taxes \$44
Taxes with Assessments \$44
Tax Year 2025