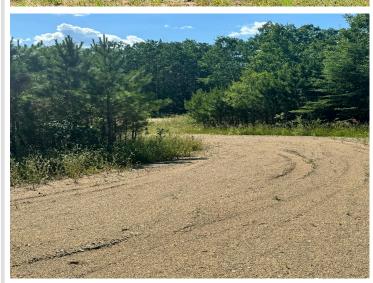

## **Description:**

This Nevis country lot features over 2.5 acres of scenic privacy. Just minutes away from Downtown Nevis, the Heartland Trail and Paul Bunyan State Forest, this would be ideal location to build your dream home. Call for an appointment today.

## **Additional Details:**

Lot Acres 2.5

Lot Dimensions 150x312x352x325x613

School District 308
Taxes \$44
Taxes with Assessments \$44
Tax Year 2025