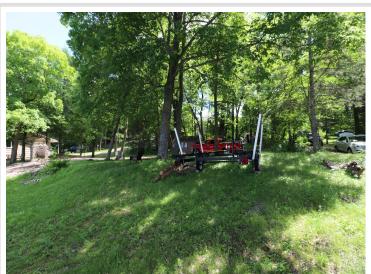

## **Description:**

Pelican Lake's coveted Fish Lake is the location of this amazing Lake Lot. 140 feet of incredible SAND bottom on a beautiful level lot. Premiere building site for your dream home. Fish Lake offers direct access to Pelican Lake, Play on the Big Lake then come home to calm! Currently there are 3 structures on the property that are tear downs.

An existing Log Cabin has already been removed, and Seller has a bid to remove the remaining 3. There is a well on the property, as well as a Septic holding tank.