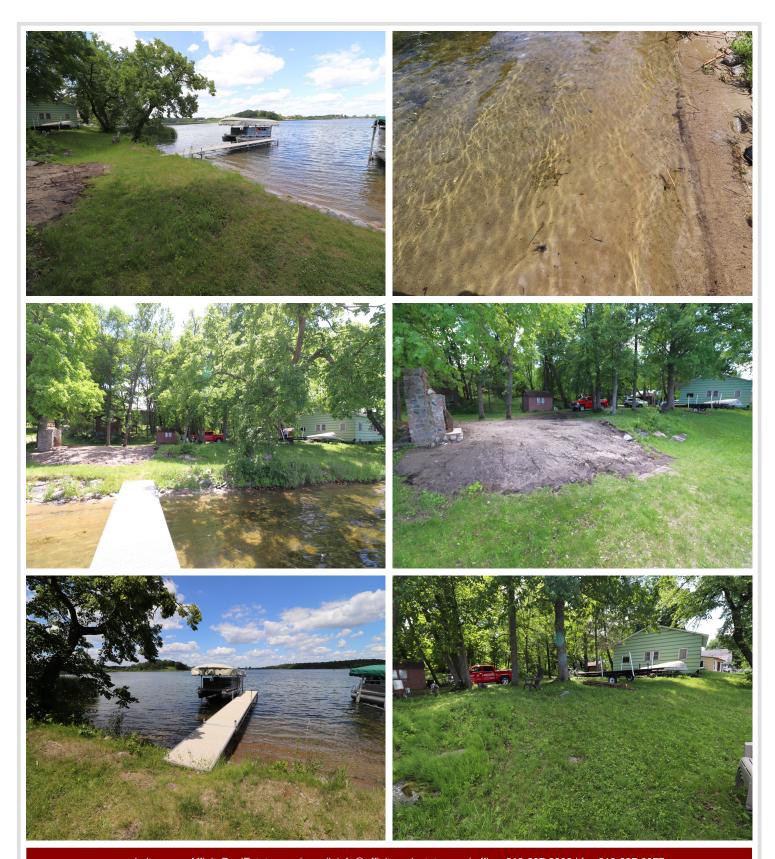

## **Description:**

Pelican Lake's coveted Fish Lake is the location of this amazing Lake Lot. 140 feet of incredible SAND bottom on a beautiful level lot. Premiere building site for your dream home. Fish Lake offers direct access to Pelican Lake, Play on the Big Lake then come home to calm! Currently there are 3 structures on the property that are tear downs.

An existing Log Cabin has already been removed, and Seller has a bid to remove the remaining 3. There is a well on the property, as well as a Septic holding tank.