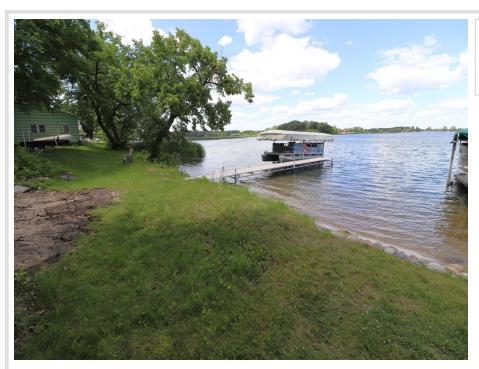

## **Description:**

Pelican Lake's coveted Fish Lake is the location of this amazing Lake Lot. 140 feet of incredible SAND bottom on a beautiful level lot. Premiere building site for your dream home. Fish Lake offers direct access to Pelican Lake, Play on the Big Lake then come home to calm! Currently there are 3 structures on the property that are tear downs.

An existing Log Cabin has already been removed, and Seller has a bid to remove the remaining 3. There is a well on the property, as well as a Septic holding tank.