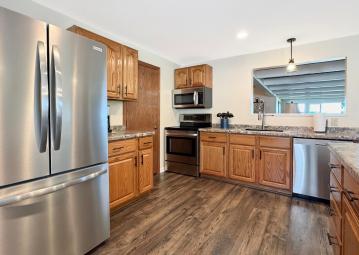

## **Description:**

Welcome to your turn-key getaway on beautiful Island Lake! This charming 3+ bedroom, 2 bath home sits on a level lot just steps from the waters edge. The home comes fully furnished, ready for you to move in and enjoy lake life from day one. A well-appointed kitchen, spacious living area with large windows over looking the lake and comfortable bedrooms provide the ideal space for gatherings. Includes a double deep finished attached garage with a garage door on each end to easily access the back yard. The back yard is perfectly manicured all the way to the lake and features a patio, firepit area, flag pole, landscaping and dock. Whether you're seeking a peaceful getaway, year-round residence, or investment opportunity, this unique property offers space, privacy, and endless recreation. Don't miss this turn-key slice of Minnesota lake life! \*Additional 2.44 acre back lot with storage building available