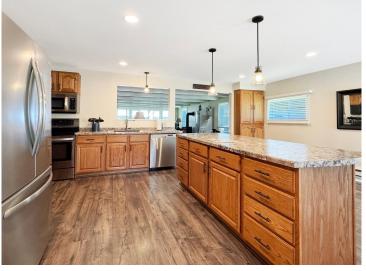

## **Description:**

Welcome to your turn-key getaway on beautiful Island Lake! This charming 3+ bedroom, 2 bath home sits on a level lot just steps from the waters edge. The home comes fully furnished, ready for you to move in and enjoy lake life from day one. A well-appointed kitchen, spacious living area with large windows over looking the lake and comfortable bedrooms provide the ideal space for gatherings. Includes a double deep finished attached garage with a garage door on each end to easily access the back yard. The back yard is perfectly manicured all the way to the lake and features a patio, firepit area, flag pole, landscaping and dock. Whether you're seeking a peaceful getaway, year-round residence, or investment opportunity, this unique property offers space, privacy, and endless recreation. Don't miss this turn-key slice of Minnesota lake life! \*Additional 2.44 acre back lot with storage building available