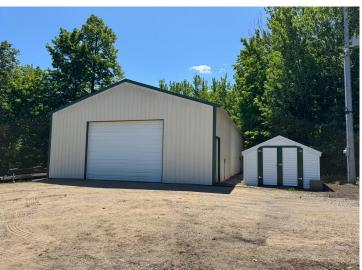

## **Description:**

Welcome to your turn-key getaway on beautiful Island Lake! This charming 3+ bedroom, 2 bath home sits on a level lot just steps from the waters edge. The home comes fully furnished, ready for you to move in and enjoy lake life from day one. A well-appointed kitchen, spacious living area with large windows over looking the lake and comfortable bedrooms provide the ideal space for gatherings. Includes a double deep finished attached garage with a garage door on each end to easily access the back yard. The back yard is perfectly manicured all the way to the lake and features a patio, firepit area, flag pole, landscaping and dock. Whether you're seeking a peaceful getaway, year-round residence, or investment opportunity, this unique property offers space, privacy, and endless recreation. Don't miss this turn-key slice of Minnesota lake life! \*Additional 2.44 acre back lot with storage building available