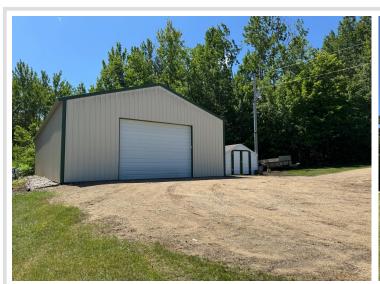

## **Description:**

Welcome to your turn-key getaway on beautiful Island Lake! This charming 3+ bedroom, 2 bath home sits on a level lot just steps from the waters edge. The home comes fully furnished, ready for you to move in and enjoy lake life from day one. A well-appointed kitchen, spacious living area with large windows over looking the lake and comfortable bedrooms provide the ideal space for gatherings. Includes a double deep finished attached garage with a garage door on each end to easily access the back yard. The back yard is perfectly manicured all the way to the lake and features a patio, firepit area, flag pole, landscaping and dock. Whether you're seeking a peaceful getaway, year-round residence, or investment opportunity, this unique property offers space, privacy, and endless recreation. Don't miss this turn-key slice of Minnesota lake life! \*Additional 2.44 acre back lot with storage building available