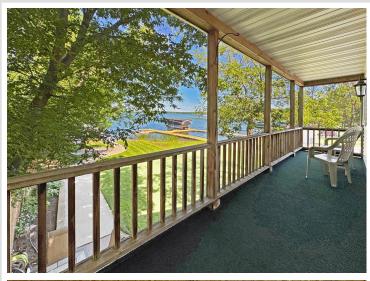

## **Description:**

Welcome to your turn-key getaway on beautiful Island Lake! This charming 3+ bedroom, 2 bath home sits on a level lot just steps from the waters edge. The home comes fully furnished, ready for you to move in and enjoy lake life from day one. A well-appointed kitchen, spacious living area with large windows over looking the lake and comfortable bedrooms provide the ideal space for gatherings. Includes a double deep finished attached garage with a garage door on each end to easily access the back yard. The back yard is perfectly manicured all the way to the lake and features a patio, firepit area, flag pole, landscaping and dock. Whether you're seeking a peaceful getaway, year-round residence, or investment opportunity, this unique property offers space, privacy, and endless recreation. Don't miss this turn-key slice of Minnesota lake life! \*Additional 2.44 acre back lot with storage building available