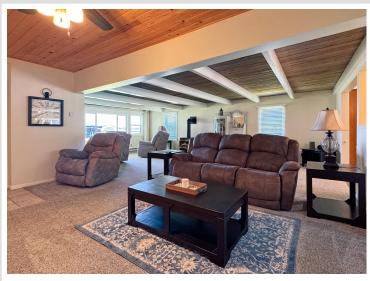

## **Description:**

Welcome to your turn-key getaway on beautiful Island Lake! This charming 3+ bedroom, 2 bath home sits on a level lot just steps from the waters edge. The home comes fully furnished, ready for you to move in and enjoy lake life from day one. A well-appointed kitchen, spacious living area with large windows over looking the lake and comfortable bedrooms provide the ideal space for gatherings. Includes a double deep finished attached garage with a garage door on each end to easily access the back yard. The back yard is perfectly manicured all the way to the lake and features a patio, firepit area, flag pole, landscaping and dock. Whether you're seeking a peaceful getaway, year-round residence, or investment opportunity, this unique property offers space, privacy, and endless recreation. Don't miss this turn-key slice of Minnesota lake life! \*Additional 2.44 acre back lot with storage building available