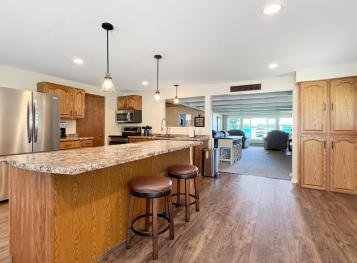

## **Description:**

Welcome to your turn-key getaway on beautiful Island Lake! This charming 3+ bedroom, 2 bath home sits on a level lot just steps from the waters edge. The home comes fully furnished, ready for you to move in and enjoy lake life from day one. A well-appointed kitchen, spacious living area with large windows over looking the lake and comfortable bedrooms provide the ideal space for gatherings. Includes a double deep finished attached garage with a garage door on each end to easily access the back yard. The back yard is perfectly manicured all the way to the lake and features a patio, firepit area, flag pole, landscaping and dock. Whether you're seeking a peaceful getaway, year-round residence, or investment opportunity, this unique property offers space, privacy, and endless recreation. Don't miss this turn-key slice of Minnesota lake life! \*Additional 2.44 acre back lot with storage building available