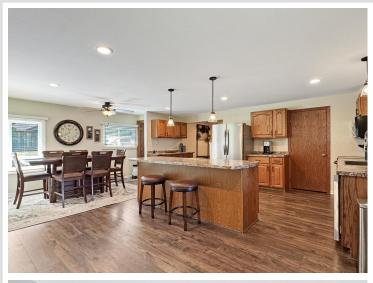

## **Description:**

Welcome to your turn-key getaway on beautiful Island Lake! This charming 3+ bedroom, 2 bath home sits on a level lot just steps from the waters edge. The home comes fully furnished, ready for you to move in and enjoy lake life from day one. A well-appointed kitchen, spacious living area with large windows over looking the lake and comfortable bedrooms provide the ideal space for gatherings. Includes a double deep finished attached garage with a garage door on each end to easily access the back yard. The back yard is perfectly manicured all the way to the lake and features a patio, firepit area, flag pole, landscaping and dock. Whether you're seeking a peaceful getaway, year-round residence, or investment opportunity, this unique property offers space, privacy, and endless recreation. Don't miss this turn-key slice of Minnesota lake life! \*Additional 2.44 acre back lot with storage building available