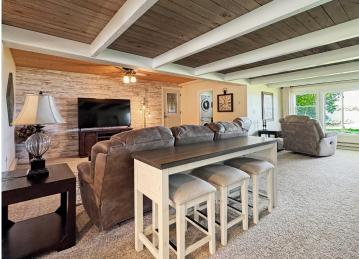

## **Description:**

Welcome to your turn-key getaway on beautiful Island Lake! This charming 3+ bedroom, 2 bath home sits on a level lot just steps from the waters edge. The home comes fully furnished, ready for you to move in and enjoy lake life from day one. A well-appointed kitchen, spacious living area with large windows over looking the lake and comfortable bedrooms provide the ideal space for gatherings. Includes a double deep finished attached garage with a garage door on each end to easily access the back yard. The back yard is perfectly manicured all the way to the lake and features a patio, firepit area, flag pole, landscaping and dock. Whether you're seeking a peaceful getaway, year-round residence, or investment opportunity, this unique property offers space, privacy, and endless recreation. Don't miss this turn-key slice of Minnesota lake life! \*Additional 2.44 acre back lot with storage building available