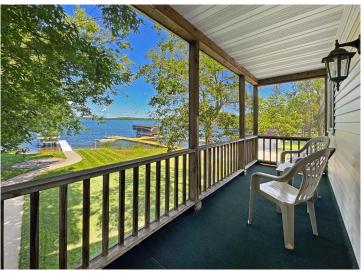

## **Description:**

Welcome to your turn-key getaway on beautiful Island Lake! This charming 3+ bedroom, 2 bath home sits on a level lot just steps from the waters edge. The home comes fully furnished, ready for you to move in and enjoy lake life from day one. A well-appointed kitchen, spacious living area with large windows over looking the lake and comfortable bedrooms provide the ideal space for gatherings. Includes a double deep finished attached garage with a garage door on each end to easily access the back yard. The back yard is perfectly manicured all the way to the lake and features a patio, firepit area, flag pole, landscaping and dock. Whether you're seeking a peaceful getaway, year-round residence, or investment opportunity, this unique property offers space, privacy, and endless recreation. Don't miss this turn-key slice of Minnesota lake life! \*Additional 2.44 acre back lot with storage building available