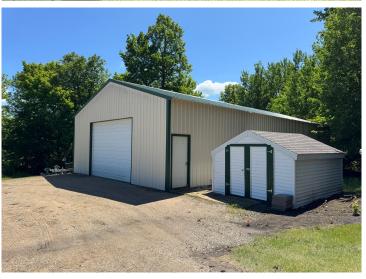

## **Description:**

Welcome to your turn-key getaway on beautiful Island Lake! This charming 3+ bedroom, 2 bath home sits on a level lot just steps from the waters edge. The home comes fully furnished, ready for you to move in and enjoy lake life from day one. A well-appointed kitchen, spacious living area with large windows over looking the lake and comfortable bedrooms provide the ideal space for gatherings. Includes a double deep finished attached garage with a garage door on each end to easily access the back yard. The back yard is perfectly manicured all the way to the lake and features a patio, firepit area, flag pole, landscaping and dock. Whether you're seeking a peaceful getaway, year-round residence, or investment opportunity, this unique property offers space, privacy, and endless recreation. Don't miss this turn-key slice of Minnesota lake life! \*Additional 2.44 acre back lot with storage building available