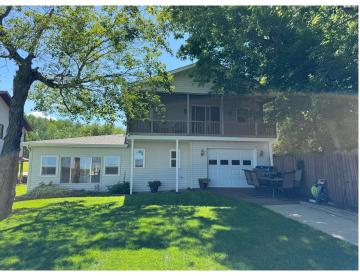

## **Description:**

Welcome to your turn-key getaway on beautiful Island Lake! This charming 3+ bedroom, 2 bath home sits on a level lot just steps from the waters edge. The home comes fully furnished, ready for you to move in and enjoy lake life from day one. A well-appointed kitchen, spacious living area with large windows over looking the lake and comfortable bedrooms provide the ideal space for gatherings. Includes a double deep finished attached garage with a garage door on each end to easily access the back yard. The back yard is perfectly manicured all the way to the lake and features a patio, firepit area, flag pole, landscaping and dock. Whether you're seeking a peaceful getaway, year-round residence, or investment opportunity, this unique property offers space, privacy, and endless recreation. Don't miss this turn-key slice of Minnesota lake life! \*Additional 2.44 acre back lot with storage building available

# **Additional Details:**

Year Built 1985 Lot Acres 0.13 Lot Dimensions 42x130 Garage Stalls 2 School District 601 Taxes \$3,652 Taxes with Assessments \$3,652 Tax Year 2025