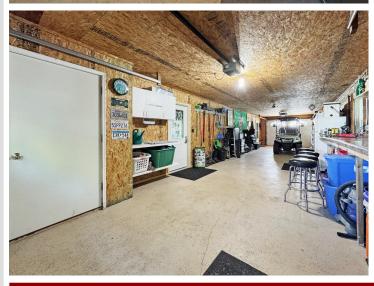

## **Description:**

Welcome to your turn-key getaway on beautiful Island Lake! This charming 3+ bedroom, 2 bath home sits on a level lot just steps from the waters edge. The home comes fully furnished, ready for you to move in and enjoy lake life from day one. A well-appointed kitchen, spacious living area with large windows over looking the lake and comfortable bedrooms provide the ideal space for gatherings. Includes a double deep finished attached garage with a garage door on each end to easily access the back yard. The back yard is perfectly manicured all the way to the lake and features a patio, firepit area, flag pole, landscaping and dock. Whether you're seeking a peaceful getaway, year-round residence, or investment opportunity, this unique property offers space, privacy, and endless recreation. Don't miss this turn-key slice of Minnesota lake life! \*Additional 2.44 acre back lot with storage building available