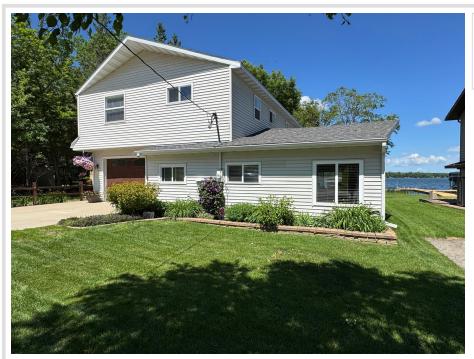

## **Description:**

Welcome to your turn-key getaway on beautiful Island Lake! This charming 3+ bedroom, 2 bath home sits on a level lot just steps from the waters edge. The home comes fully furnished, ready for you to move in and enjoy lake life from day one. A well-appointed kitchen, spacious living area with large windows over looking the lake and comfortable bedrooms provide the ideal space for gatherings. Includes a double deep finished attached garage with a garage door on each end to easily access the back yard. The back yard is perfectly manicured all the way to the lake and features a patio, firepit area, flag pole, landscaping and dock. Whether you're seeking a peaceful getaway, year-round residence, or investment opportunity, this unique property offers space, privacy, and endless recreation. Don't miss this turn-key slice of Minnesota lake life! \*Additional 2.44 acre back lot with storage building available

# **Additional Details:**

Year Built 1985 Lot Acres 0.13 Lot Dimensions 42x130 Garage Stalls 2 School District 601 Taxes \$3,652 Taxes with Assessments \$3,652 Tax Year 2025