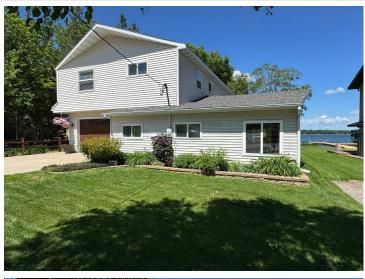

## **Description:**

Welcome to your turn-key getaway on beautiful Island Lake! This charming 3+ bedroom, 2 bath home sits on a level lot just steps from the waters edge. The home comes fully furnished, ready for you to move in and enjoy lake life from day one. A well-appointed kitchen, spacious living area with large windows over looking the lake and comfortable bedrooms provide the ideal space for gatherings. Includes a double deep finished attached garage with a garage door on each end to easily access the back yard. The back yard is perfectly manicured all the way to the lake and features a patio, firepit area, flag pole, landscaping and dock. Whether you're seeking a peaceful getaway, year-round residence, or investment opportunity, this unique property offers space, privacy, and endless recreation. Don't miss this turn-key slice of Minnesota lake life! \*Additional 2.44 acre back lot with storage building available

# **Additional Details:**

Year Built 1985 Lot Acres 0.13 Lot Dimensions 42x130 Garage Stalls 2 School District 601 Taxes \$3,652 Taxes with Assessments \$3,652 Tax Year 2025