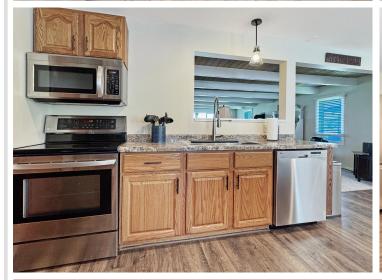

## **Description:**

Welcome to your turn-key getaway on beautiful Island Lake! This charming 3+ bedroom, 2 bath home sits on a level lot just steps from the waters edge. The home comes fully furnished, ready for you to move in and enjoy lake life from day one. A well-appointed kitchen, spacious living area with large windows over looking the lake and comfortable bedrooms provide the ideal space for gatherings. Includes a double deep finished attached garage with a garage door on each end to easily access the back yard. The back yard is perfectly manicured all the way to the lake and features a patio, firepit area, flag pole, landscaping and dock. Whether you're seeking a peaceful getaway, year-round residence, or investment opportunity, this unique property offers space, privacy, and endless recreation. Don't miss this turn-key slice of Minnesota lake life! \*Additional 2.44 acre back lot with storage building available