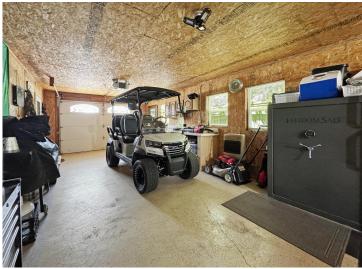

## **Description:**

Welcome to your turn-key getaway on beautiful Island Lake! This charming 3+ bedroom, 2 bath home sits on a level lot just steps from the waters edge. The home comes fully furnished, ready for you to move in and enjoy lake life from day one. A well-appointed kitchen, spacious living area with large windows over looking the lake and comfortable bedrooms provide the ideal space for gatherings. Includes a double deep finished attached garage with a garage door on each end to easily access the back yard. The back yard is perfectly manicured all the way to the lake and features a patio, firepit area, flag pole, landscaping and dock. Whether you're seeking a peaceful getaway, year-round residence, or investment opportunity, this unique property offers space, privacy, and endless recreation. Don't miss this turn-key slice of Minnesota lake life! \*Additional 2.44 acre back lot with storage building available