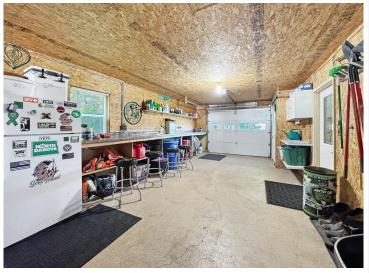

## **Description:**

Welcome to your turn-key getaway on beautiful Island Lake! This charming 3+ bedroom, 2 bath home sits on a level lot just steps from the waters edge. The home comes fully furnished, ready for you to move in and enjoy lake life from day one. A well-appointed kitchen, spacious living area with large windows over looking the lake and comfortable bedrooms provide the ideal space for gatherings. Includes a double deep finished attached garage with a garage door on each end to easily access the back yard. The back yard is perfectly manicured all the way to the lake and features a patio, firepit area, flag pole, landscaping and dock. Whether you're seeking a peaceful getaway, year-round residence, or investment opportunity, this unique property offers space, privacy, and endless recreation. Don't miss this turn-key slice of Minnesota lake life! \*Additional 2.44 acre back lot with storage building available