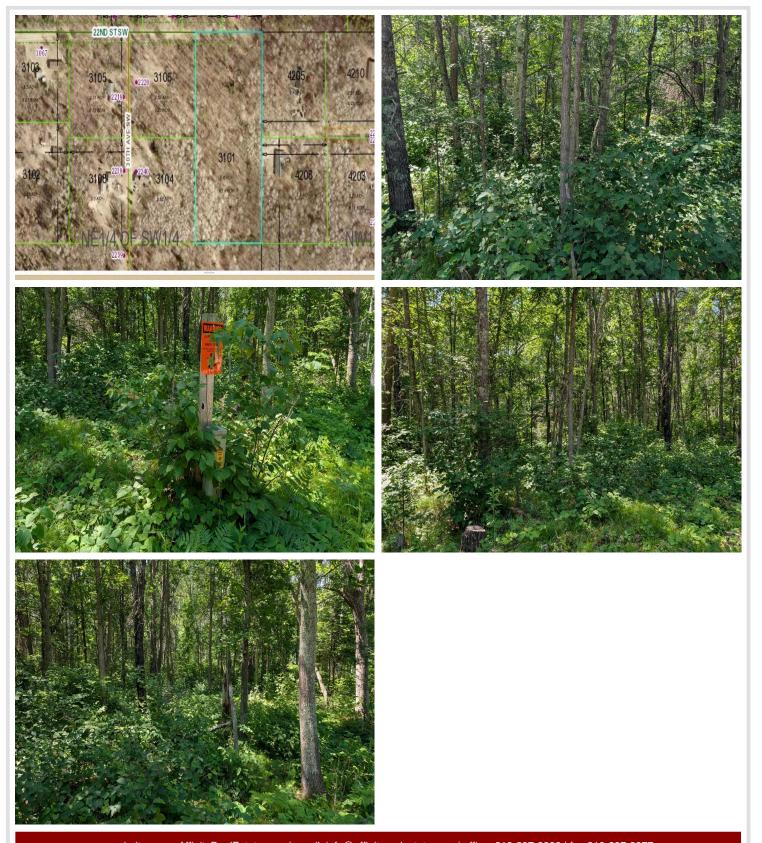

## **Description:**

Are yu looking for a quiet place to build a home, or just enjoy nature? This lot is for you. 5 wooded acres n a "cul-de-sac". It's only about 2 miles from Pine River Downtown and Caribou Coffee! Tranquility and nature await you.

## **Driving Directions:**

From Pine River, turn left on Main street. Take a right onto 32nd Ave Sw, then take a right onto 22nd ST Sw. Look for for the For Sale Sign.

Listed By: Coldwell Banker Realty

Affinity Real Estate Inc. participates in the Regional Multiple Listing Service of Minnesota, Inc Broker Reciprocity (sm) program, allowing us to display other broker's listings on our website. All properties are subject to prior sale, change or withdrawal.