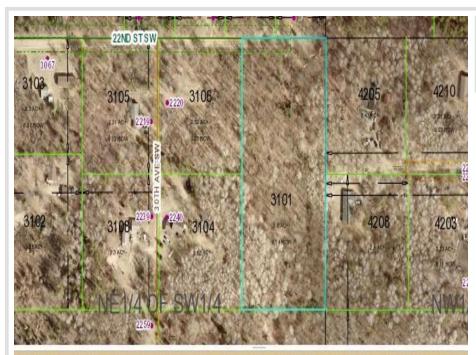

MLS 6748563 Land

\$60,000

5 Acres Raw Land

TBD 22nd Street Pine River MN 56474

Status: Active

## **Additional Details:**

Lot Acres 5

Lot Dimensions5 acresSchool District2174Taxes\$182Taxes with Assessments\$182Tax Year2025

## **Driving Directions:**

From Pine River, turn left on Main street. Take a right onto 32nd Ave Sw, then take a right onto 22nd ST Sw. Look for for the For Sale Sign.

Listed By: Coldwell Banker Realty

Affinity Real Estate Inc. participates in the Regional Multiple Listing Service of Minnesota, Inc Broker Reciprocity (sm) program, allowing us to display other broker's listings on our website. All properties are subject to prior sale, change or withdrawal.