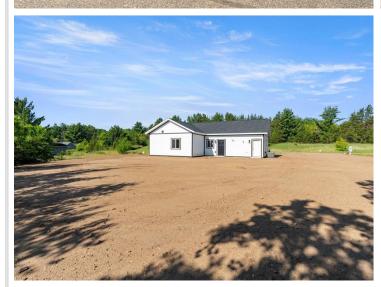

MLS 6748586 Residential

\$339,900

1,020 sq ft 2 bedrooms 2 baths

31468 Isabelle Drive Pequot Lakes MN 56472

Status: Active

## **Description:**

\*Completed and move-in ready\* Welcome to Trailside Estates, an exceptional new housing development in the heart of Pequot Lakes, featuring 20 thoughtfully designed units tailored for comfort and style. This beautiful 2-bedroom, 2-bath home boasts custom cabinets, granite countertops, luxury finishes, and stainless appliances. perfect for relaxation or entertaining. Residents will appreciate the community's direct access to the Paul Bunyan Trail, a park, and a playground, offering endless opportunities for outdoor enjoyment. Ideally situated near local conveniences, Trailside Estates provides the perfect balance of modern living and natural beauty.