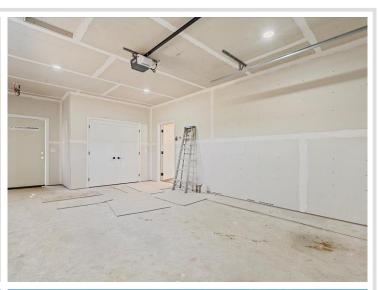

## **Additional Details:**

 Year Built
 2025

 Lot Acres
 0.3

 Lot Dimensions
 100x150

Garage Stalls 1
School District 186
Taxes \$72
Taxes with Assessments \$72
Tax Year 2024

## Additional Features:

Basement: None Fuel: Natural Gas Garage: 1 Heat: Forced Air Sewer: City Sewer/Connected Water: City Water/Connected Air Conditioning: Central Air