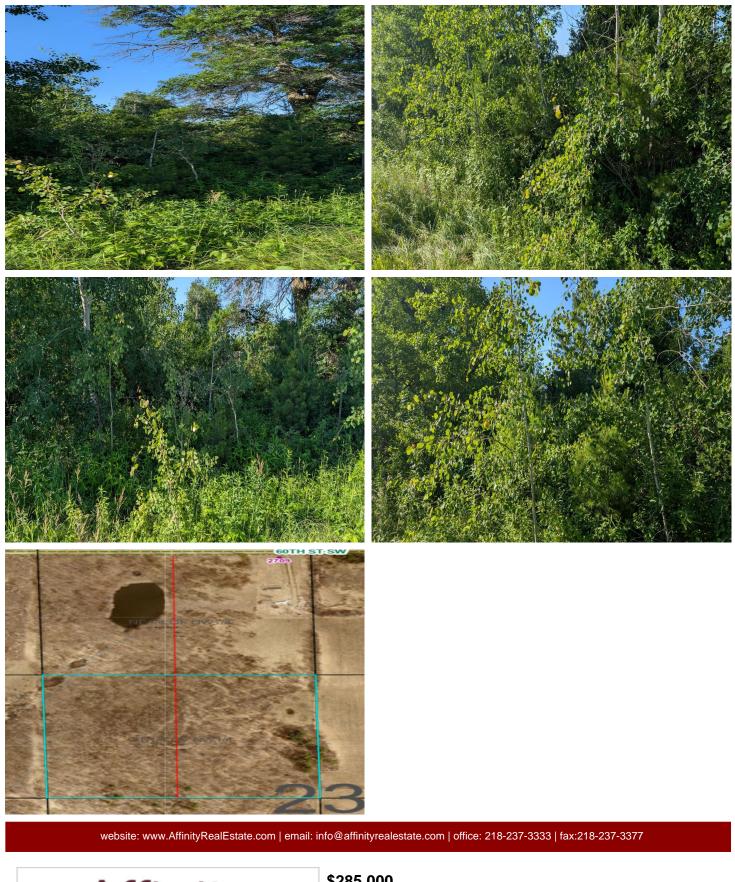

## **Description:**

Beautiful, private half parcels equalling 40 acres. Located a short drive from Pequot Lakes. This is perfect for the folks who want privacy, peace, and quiet with just a bit of wildlife. Great area for a new home.

### Additional Details:

| 40.07     |
|-----------|
| 660 x1320 |
| 2174      |
| \$82      |
| \$148     |
| 2025      |
|           |