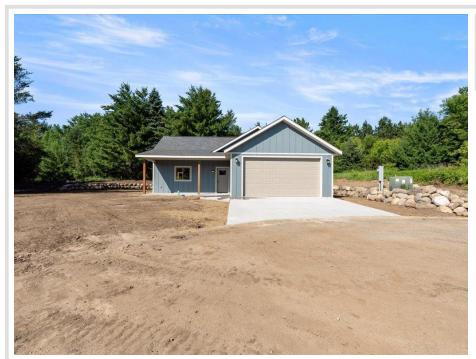

## **Description:**

\*Completed and move-in ready\* Welcome to Trailside Estates, a premier new housing development in the heart of Pequot Lakes, offering 20 exclusive units designed for modern comfort and timeless elegance. This stunning 3-bedroom, 2-bath home features custom cabinets, granite countertops, luxury finishes, a cozy fireplace, a covered patio, and a charming covered porch. Residents will enjoy direct access to the renowned Paul Bunyan Trail, as well as a community park and playground, making it the perfect blend of outdoor recreation and serene living. Conveniently located near local amenities, Trailside Estates is your gateway to the best of Pequot Lakes living.

## **Additional Details:**

Year Built 2025 Lot Acres 0.35

Lot Dimensions 65x145x120x145

Garage Stalls 2
School District 186
Taxes \$48
Taxes with Assessments \$48
Tax Year 2024