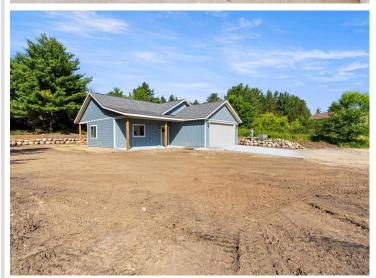

MLS 6748624 Residential

\$399,900

1,350 sq ft 3 bedrooms 2 baths

31418 Isabelle Drive Pequot Lakes MN 56472

Status: Active

## **Description:**

\*Completed and move-in ready\* Welcome to Trailside Estates, a premier new housing development in the heart of Pequot Lakes, offering 20 exclusive units designed for modern comfort and timeless elegance. This stunning 3-bedroom, 2-bath home features custom cabinets, granite countertops, luxury finishes, a cozy fireplace, a covered patio, and a charming covered porch. Residents will enjoy direct access to the renowned Paul Bunyan Trail, as well as a community park and playground, making it the perfect blend of outdoor recreation and serene living. Conveniently located near local amenities, Trailside Estates is your gateway to the best of Pequot Lakes living.