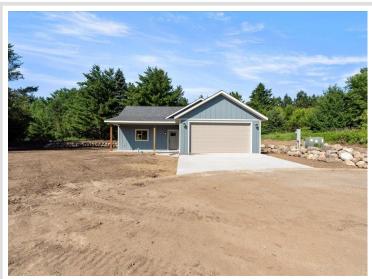

## **Description:**

\*Completed and move-in ready\* Welcome to Trailside Estates, a premier new housing development in the heart of Pequot Lakes, offering 20 exclusive units designed for modern comfort and timeless elegance. This stunning 3-bedroom, 2-bath home features custom cabinets, granite countertops, luxury finishes, a cozy fireplace, a covered patio, and a charming covered porch. Residents will enjoy direct access to the renowned Paul Bunyan Trail, as well as a community park and playground, making it the perfect blend of outdoor recreation and serene living. Conveniently located near local amenities, Trailside Estates is your gateway to the best of Pequot Lakes living.

## **Additional Details:**

Year Built 2025 Lot Acres 0.35

Lot Dimensions 65x145x120x145

Garage Stalls 2
School District 186
Taxes \$48
Taxes with Assessments \$48
Tax Year 2024