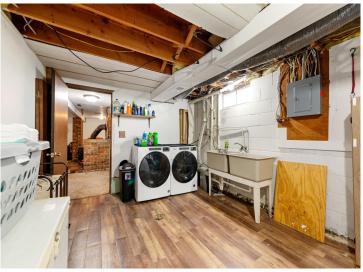

## **Description:**

This one just feels like home! With 4 bedrooms, 3 baths, and a hard-to-find 3-car garage, there's room for everyone—and everything. Located just blocks from Garfield Elementary, you'll love the convenience of being in town while still having a fully fenced yard for pets, play, or garden dreams. The kitchen and bathroom were tastefully remodeled in 2020, along with updated windows in key areas, new main floor flooring, and newer furnace and A/C—so the big stuff is done! The roof and water heater were both replaced in 2024, giving you peace of mind for years to come. Don't miss the screened-in porch—perfect for morning coffee or winding down after a long day. This home is equal parts practical and cozy—come see why it might just be the one.

## **Additional Features:**

Basement: Block, Daylight/Lookout Windows, Finished, Full Fuel: Natural Gas Garage: 3 Heat: Forced Air Sewer: City Sewer/Connected Water: City Water/Connected Air Conditioning: Central Air