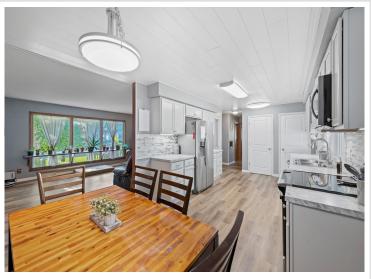

## **Description:**

This one just feels like home! With 4 bedrooms, 3 baths, and a hard-to-find 3-car garage, there's room for everyone—and everything. Located just blocks from Garfield Elementary, you'll love the convenience of being in town while still having a fully fenced yard for pets, play, or garden dreams. The kitchen and bathroom were tastefully remodeled in 2020, along with updated windows in key areas, new main floor flooring, and newer furnace and A/C—so the big stuff is done! The roof and water heater were both replaced in 2024, giving you peace of mind for years to come. Don't miss the screened-in porch—perfect for morning coffee or winding down after a long day. This home is equal parts practical and cozy—come see why it might just be the one.