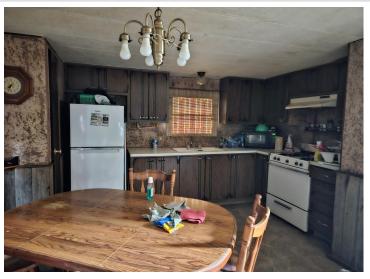

## **Description:**

Inexpensive 1 acre getaway! Complete with an older mobile home, well and septic. Includes storage shed and loop driveway just west of Bagley!

## **Additional Features:**

Basement: None Fuel: Propane Heat: Forced Air Sewer: Private Sewer Water: Private Air Conditioning: None