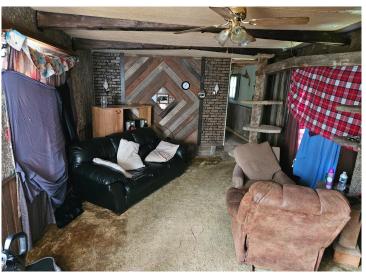

## **Description:**

Inexpensive 1 acre getaway! Complete with an older mobile home, well and septic. Includes storage shed and loop driveway just west of Bagley!

## **Additional Features:**

Basement: None Fuel: Propane Heat: Forced Air Sewer: Private Sewer Water: Private Air Conditioning: None