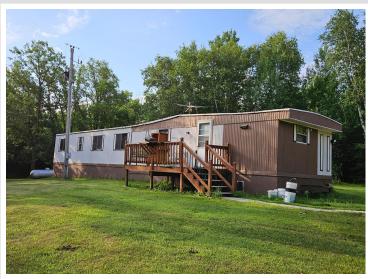

MLS 6748683 Residential

\$30,900

924 sq ft 2 bedrooms 1 baths

16059 US 2 Bagley MN 56621

Status: Pending

## **Description:**

Inexpensive 1 acre getaway! Complete with an older mobile home, well and septic. Includes storage shed and loop driveway just west of Bagley!