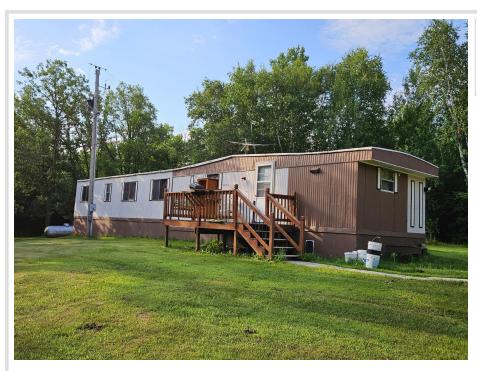

MLS 6748683 Residential

\$30,900

924 sq ft 2 bedrooms 1 baths

16059 US 2 Bagley MN 56621

Status: Pending

## **Description:**

Inexpensive 1 acre getaway! Complete with an older mobile home, well and septic. Includes storage shed and loop driveway just west of Bagley!