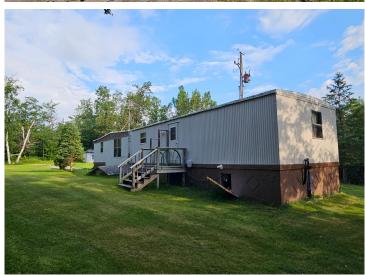

MLS 6748683 Residential

\$30,900

924 sq ft 2 bedrooms 1 baths

16059 US 2 Bagley MN 56621

Status: Pending

## **Description:**

Inexpensive 1 acre getaway! Complete with an older mobile home, well and septic. Includes storage shed and loop driveway just west of Bagley!

## **Additional Details:**

Year Built 1979 Lot Acres 1

Lot Dimensions 208.7x208.7

School District 162
Taxes \$236
Taxes with Assessments \$236
Tax Year 2025