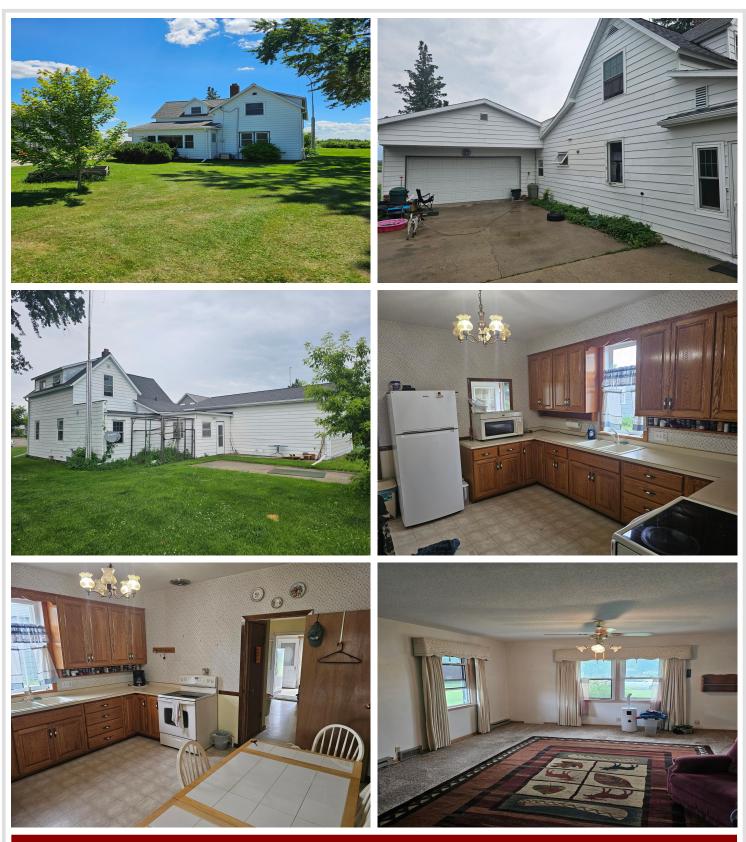

## **Description:**

Charming Henning Home!

Discover this delightful 3-bedroom, 3-bathroom home, ideally situated in the charming community of Henning, MN. Step inside and be greeted by a spacious living room featuring impressive high ceilings that create an open and airy atmosphere. The open-concept kitchen has nice wood cabinets.

This home offers peace of mind with newer windows and maintenance-free siding. Parking is convenient with an attached double garage, and you'll find ample space for all your extras in the additional storage shed.

#### Additional Features:

Basement: Partially Finished Fuel: Electric, Natural Gas Garage: 2 Heat: Baseboard, Forced Air Sewer: City Sewer/Connected Water: City Water/Connected Air Conditioning: Central Air, Wall Unit(s)