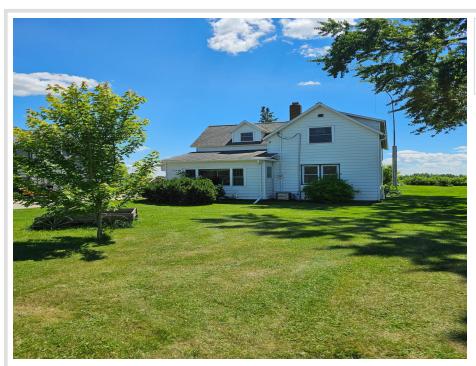

## **Description:**

Charming Henning Home!

Discover this delightful 3-bedroom, 3-bathroom home, ideally situated in the charming community of Henning, MN. Step inside and be greeted by a spacious living room featuring impressive high ceilings that create an open and airy atmosphere. The open-concept kitchen has nice wood cabinets.

Enjoy the outdoors on a generously sized lot, measuring 82 feet wide by 198 feet deep, offering plenty of room for recreation, gardening, or simply relaxing. Don't miss the opportunity to make this affordable Henning property your own!