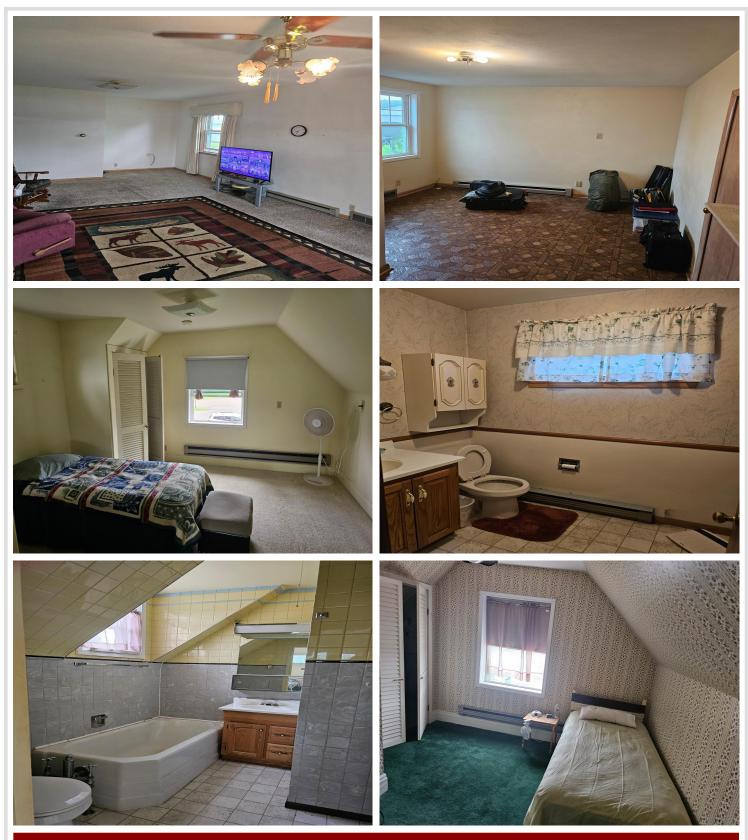

## **Description:**

Charming Henning Home!

Discover this delightful 3-bedroom, 3-bathroom home, ideally situated in the charming community of Henning, MN. Step inside and be greeted by a spacious living room featuring impressive high ceilings that create an open and airy atmosphere. The open-concept kitchen has nice wood cabinets.

#### Additional Features:

Basement: Partially Finished Fuel: Electric, Natural Gas Garage: 2 Heat: Baseboard, Forced Air Sewer: City Sewer/Connected Water: City Water/Connected Air Conditioning: Central Air, Wall Unit(s)