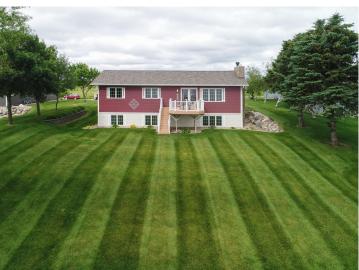

## **Description:**

Welcome to this Pomme De Terre Lake property with 100 feet of ideal lake frontage. Catch the Million Dollar views from this immaculate 5 bedroom 3 bathroom "turn key" property. As you enter this custom built home it is evident the attention to detail. The kitchen is a chef's dream featuring high end finishes, stainless appliances, an open dining area, spacious lakeside living room featuring a stone wall fireplace. Patio doors lead to the lakeside deck with an inviting place to lounge and overlook the extensive landscaped grounds. The lower level has in- floor heat throughout. Family room is inviting with a fireplace and a second kitchen area, great for entertaining. The triple garage is heated, with an extra workshop area. The amenities are endless at this stunning property, a perfect blend of indoor/outdoor living! An additional feature sheet is available with property items included. Call today!