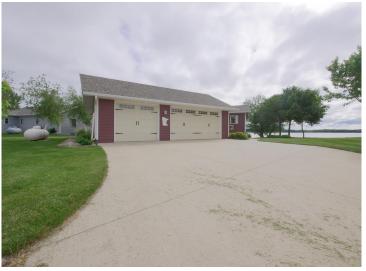

## **Description:**

Welcome to this Pomme De Terre Lake property with 100 feet of ideal lake frontage. Catch the Million Dollar views from this immaculate 5 bedroom 3 bathroom "turn key" property. As you enter this custom built home it is evident the attention to detail. The kitchen is a chef's dream featuring high end finishes, stainless appliances, an open dining area, spacious lakeside living room featuring a stone wall fireplace. Patio doors lead to the lakeside deck with an inviting place to lounge and overlook the extensive landscaped grounds. The lower level has in- floor heat throughout. Family room is inviting with a fireplace and a second kitchen area, great for entertaining. The triple garage is heated, with an extra workshop area. The amenities are endless at this stunning property, a perfect blend of indoor/outdoor living! An additional feature sheet is available with property items included. Call today!

## **Additional Details:**

Year Built 2009 Lot Acres 0.55

Lot Dimensions 232 100 244 101

Garage Stalls 3
School District 2342
Taxes \$2,322
Taxes with Assessments \$2,322
Tax Year 2025