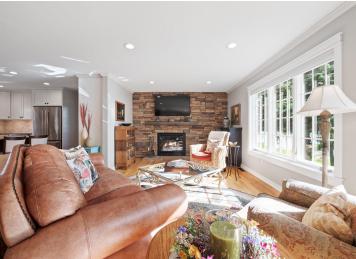

## **Description:**

Welcome to this Pomme De Terre Lake property with 100 feet of ideal lake frontage. Catch the Million Dollar views from this immaculate 5 bedroom 3 bathroom "turn key" property. As you enter this custom built home it is evident the attention to detail. The kitchen is a chef's dream featuring high end finishes, stainless appliances, an open dining area, spacious lakeside living room featuring a stone wall fireplace. Patio doors lead to the lakeside deck with an inviting place to lounge and overlook the extensive landscaped grounds. The lower level has in- floor heat throughout. Family room is inviting with a fireplace and a second kitchen area, great for entertaining. The triple garage is heated, with an extra workshop area. The amenities are endless at this stunning property, a perfect blend of indoor/outdoor living! An additional feature sheet is available with property items included. Call today!