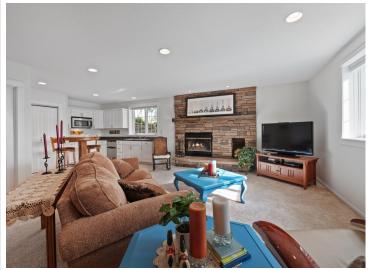

## **Description:**

Welcome to this Pomme De Terre Lake property with 100 feet of ideal lake frontage. Catch the Million Dollar views from this immaculate 5 bedroom 3 bathroom "turn key" property. As you enter this custom built home it is evident the attention to detail. The kitchen is a chef's dream featuring high end finishes, stainless appliances, an open dining area, spacious lakeside living room featuring a stone wall fireplace. Patio doors lead to the lakeside deck with an inviting place to lounge and overlook the extensive landscaped grounds. The lower level has in- floor heat throughout. Family room is inviting with a fireplace and a second kitchen area, great for entertaining. The triple garage is heated, with an extra workshop area. The amenities are endless at this stunning property, a perfect blend of indoor/outdoor living! An additional feature sheet is available with property items included. Call today!