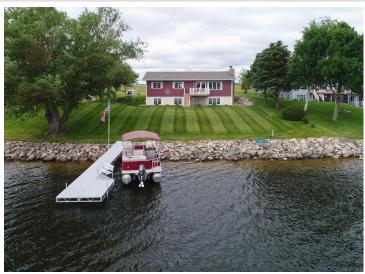

MLS 6748852 Lake Home

\$729,000

2,700 sq ft 5 bedrooms 3 baths

27842 Prairie Rose Road Elbow Lake MN 56531

Waterfront: Pomme de Terre

Status: Active

## **Description:**

Welcome to this Pomme De Terre Lake property with 100 feet of ideal lake frontage. Catch the Million Dollar views from this immaculate 5 bedroom 3 bathroom "turn key" property. As you enter this custom built home it is evident the attention to detail. The kitchen is a chef's dream featuring high end finishes, stainless appliances, an open dining area, spacious lakeside living room featuring a stone wall fireplace. Patio doors lead to the lakeside deck with an inviting place to lounge and overlook the extensive landscaped grounds. The lower level has in- floor heat throughout. Family room is inviting with a fireplace and a second kitchen area, great for entertaining. The triple garage is heated, with an extra workshop area. The amenities are endless at this stunning property, a perfect blend of indoor/outdoor living! An additional feature sheet is available with property items included. Call today!