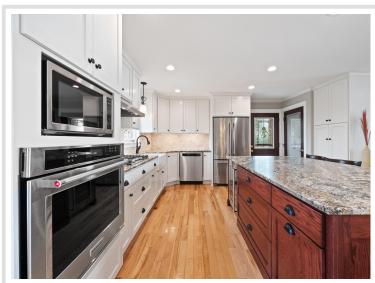

## **Description:**

Welcome to this Pomme De Terre Lake property with 100 feet of ideal lake frontage. Catch the Million Dollar views from this immaculate 5 bedroom 3 bathroom "turn key" property. As you enter this custom built home it is evident the attention to detail. The kitchen is a chef's dream featuring high end finishes, stainless appliances, an open dining area, spacious lakeside living room featuring a stone wall fireplace. Patio doors lead to the lakeside deck with an inviting place to lounge and overlook the extensive landscaped grounds. The lower level has in- floor heat throughout. Family room is inviting with a fireplace and a second kitchen area, great for entertaining. The triple garage is heated, with an extra workshop area. The amenities are endless at this stunning property, a perfect blend of indoor/outdoor living! An additional feature sheet is available with property items included. Call today!