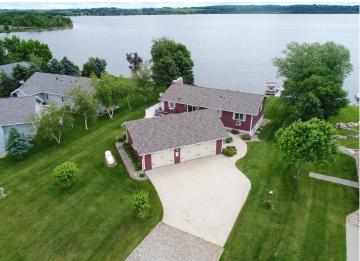

## **Description:**

Welcome to this Pomme De Terre Lake property with 100 feet of ideal lake frontage. Catch the Million Dollar views from this immaculate 5 bedroom 3 bathroom "turn key" property. As you enter this custom built home it is evident the attention to detail. The kitchen is a chef's dream featuring high end finishes, stainless appliances, an open dining area, spacious lakeside living room featuring a stone wall fireplace. Patio doors lead to the lakeside deck with an inviting place to lounge and overlook the extensive landscaped grounds. The lower level has in- floor heat throughout. Family room is inviting with a fireplace and a second kitchen area, great for entertaining. The triple garage is heated, with an extra workshop area. The amenities are endless at this stunning property, a perfect blend of indoor/outdoor living! An additional feature sheet is available with property items included. Call today!

## **Additional Details:**

Year Built 2009 Lot Acres 0.55

Lot Dimensions 232 100 244 101

Garage Stalls 3
School District 2342
Taxes \$2,322
Taxes with Assessments \$2,322
Tax Year 2025