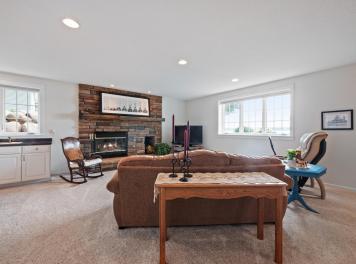

## **Description:**

Welcome to this Pomme De Terre Lake property with 100 feet of ideal lake frontage. Catch the Million Dollar views from this immaculate 5 bedroom 3 bathroom "turn key" property. As you enter this custom built home it is evident the attention to detail. The kitchen is a chef's dream featuring high end finishes, stainless appliances, an open dining area, spacious lakeside living room featuring a stone wall fireplace. Patio doors lead to the lakeside deck with an inviting place to lounge and overlook the extensive landscaped grounds. The lower level has in- floor heat throughout. Family room is inviting with a fireplace and a second kitchen area, great for entertaining. The triple garage is heated, with an extra workshop area. The amenities are endless at this stunning property, a perfect blend of indoor/outdoor living! An additional feature sheet is available with property items included. Call today!