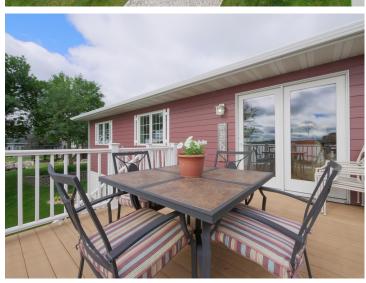

## **Description:**

Welcome to this Pomme De Terre Lake property with 100 feet of ideal lake frontage. Catch the Million Dollar views from this immaculate 5 bedroom 3 bathroom "turn key" property. As you enter this custom built home it is evident the attention to detail. The kitchen is a chef's dream featuring high end finishes, stainless appliances, an open dining area, spacious lakeside living room featuring a stone wall fireplace. Patio doors lead to the lakeside deck with an inviting place to lounge and overlook the extensive landscaped grounds. The lower level has in- floor heat throughout. Family room is inviting with a fireplace and a second kitchen area, great for entertaining. The triple garage is heated, with an extra workshop area. The amenities are endless at this stunning property, a perfect blend of indoor/outdoor living! An additional feature sheet is available with property items included. Call today!