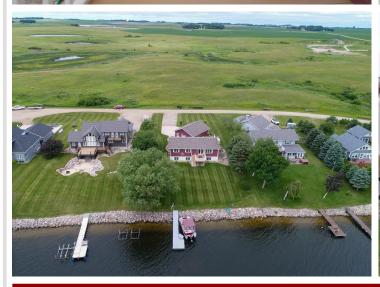

MLS 6748852 Lake Home

\$729,000

2,700 sq ft 5 bedrooms 3 baths

27842 Prairie Rose Road Elbow Lake MN 56531

Waterfront: Pomme de Terre

Status: Active

## **Description:**

Welcome to this Pomme De Terre Lake property with 100 feet of ideal lake frontage. Catch the Million Dollar views from this immaculate 5 bedroom 3 bathroom "turn key" property. As you enter this custom built home it is evident the attention to detail. The kitchen is a chef's dream featuring high end finishes, stainless appliances, an open dining area, spacious lakeside living room featuring a stone wall fireplace. Patio doors lead to the lakeside deck with an inviting place to lounge and overlook the extensive landscaped grounds. The lower level has in- floor heat throughout. Family room is inviting with a fireplace and a second kitchen area, great for entertaining. The triple garage is heated, with an extra workshop area. The amenities are endless at this stunning property, a perfect blend of indoor/outdoor living! An additional feature sheet is available with property items included. Call today!