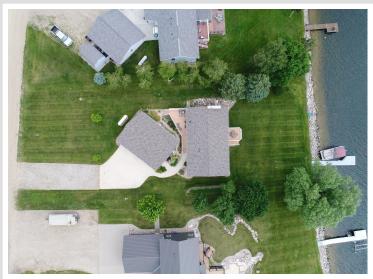

MLS 6748852 Lake Home

\$729,000

2,700 sq ft 5 bedrooms 3 baths

27842 Prairie Rose Road Elbow Lake MN 56531

Waterfront: Pomme de Terre

Status: Active

## **Description:**

Welcome to this Pomme De Terre Lake property with 100 feet of ideal lake frontage. Catch the Million Dollar views from this immaculate 5 bedroom 3 bathroom "turn key" property. As you enter this custom built home it is evident the attention to detail. The kitchen is a chef's dream featuring high end finishes, stainless appliances, an open dining area, spacious lakeside living room featuring a stone wall fireplace. Patio doors lead to the lakeside deck with an inviting place to lounge and overlook the extensive landscaped grounds. The lower level has in- floor heat throughout. Family room is inviting with a fireplace and a second kitchen area, great for entertaining. The triple garage is heated, with an extra workshop area. The amenities are endless at this stunning property, a perfect blend of indoor/outdoor living! An additional feature sheet is available with property items included. Call today!

## **Additional Details:**

Year Built 2009 Lot Acres 0.55

Lot Dimensions 232 100 244 101

Garage Stalls 3
School District 2342
Taxes \$2,322
Taxes with Assessments \$2,322
Tax Year 2025