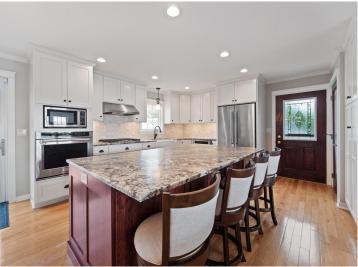

## **Description:**

Welcome to this Pomme De Terre Lake property with 100 feet of ideal lake frontage. Catch the Million Dollar views from this immaculate 5 bedroom 3 bathroom "turn key" property. As you enter this custom built home it is evident the attention to detail. The kitchen is a chef's dream featuring high end finishes, stainless appliances, an open dining area, spacious lakeside living room featuring a stone wall fireplace. Patio doors lead to the lakeside deck with an inviting place to lounge and overlook the extensive landscaped grounds. The lower level has in- floor heat throughout. Family room is inviting with a fireplace and a second kitchen area, great for entertaining. The triple garage is heated, with an extra workshop area. The amenities are endless at this stunning property, a perfect blend of indoor/outdoor living! An additional feature sheet is available with property items included. Call today!