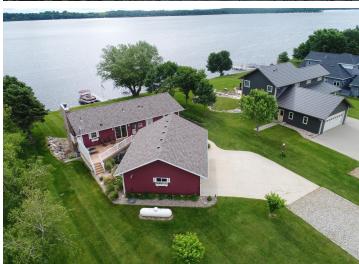

## **Description:**

Welcome to this Pomme De Terre Lake property with 100 feet of ideal lake frontage. Catch the Million Dollar views from this immaculate 5 bedroom 3 bathroom "turn key" property. As you enter this custom built home it is evident the attention to detail. The kitchen is a chef's dream featuring high end finishes, stainless appliances, an open dining area, spacious lakeside living room featuring a stone wall fireplace. Patio doors lead to the lakeside deck with an inviting place to lounge and overlook the extensive landscaped grounds. The lower level has in- floor heat throughout. Family room is inviting with a fireplace and a second kitchen area, great for entertaining. The triple garage is heated, with an extra workshop area. The amenities are endless at this stunning property, a perfect blend of indoor/outdoor living! An additional feature sheet is available with property items included. Call today!

## **Additional Details:**

Year Built 2009 Lot Acres 0.55

Lot Dimensions 232 100 244 101

Garage Stalls 3
School District 2342
Taxes \$2,322
Taxes with Assessments \$2,322
Tax Year 2025