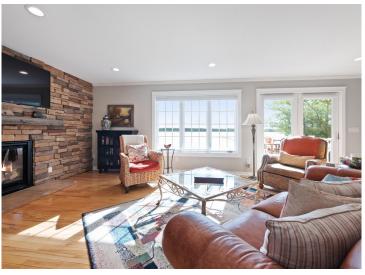

## **Description:**

Welcome to this Pomme De Terre Lake property with 100 feet of ideal lake frontage. Catch the Million Dollar views from this immaculate 5 bedroom 3 bathroom "turn key" property. As you enter this custom built home it is evident the attention to detail. The kitchen is a chef's dream featuring high end finishes, stainless appliances, an open dining area, spacious lakeside living room featuring a stone wall fireplace. Patio doors lead to the lakeside deck with an inviting place to lounge and overlook the extensive landscaped grounds. The lower level has in- floor heat throughout. Family room is inviting with a fireplace and a second kitchen area, great for entertaining. The triple garage is heated, with an extra workshop area. The amenities are endless at this stunning property, a perfect blend of indoor/outdoor living! An additional feature sheet is available with property items included. Call today!