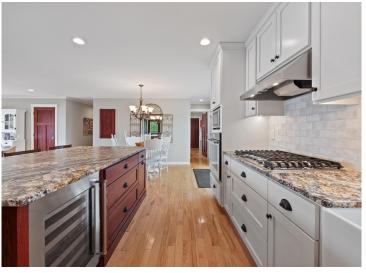

## **Description:**

Welcome to this Pomme De Terre Lake property with 100 feet of ideal lake frontage. Catch the Million Dollar views from this immaculate 5 bedroom 3 bathroom "turn key" property. As you enter this custom built home it is evident the attention to detail. The kitchen is a chef's dream featuring high end finishes, stainless appliances, an open dining area, spacious lakeside living room featuring a stone wall fireplace. Patio doors lead to the lakeside deck with an inviting place to lounge and overlook the extensive landscaped grounds. The lower level has in- floor heat throughout. Family room is inviting with a fireplace and a second kitchen area, great for entertaining. The triple garage is heated, with an extra workshop area. The amenities are endless at this stunning property, a perfect blend of indoor/outdoor living! An additional feature sheet is available with property items included. Call today!