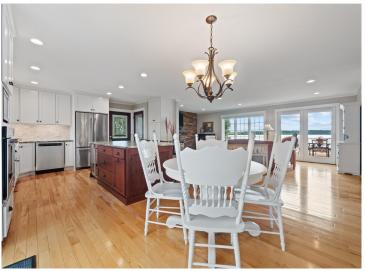

## **Description:**

Welcome to this Pomme De Terre Lake property with 100 feet of ideal lake frontage. Catch the Million Dollar views from this immaculate 5 bedroom 3 bathroom "turn key" property. As you enter this custom built home it is evident the attention to detail. The kitchen is a chef's dream featuring high end finishes, stainless appliances, an open dining area, spacious lakeside living room featuring a stone wall fireplace. Patio doors lead to the lakeside deck with an inviting place to lounge and overlook the extensive landscaped grounds. The lower level has in- floor heat throughout. Family room is inviting with a fireplace and a second kitchen area, great for entertaining. The triple garage is heated, with an extra workshop area. The amenities are endless at this stunning property, a perfect blend of indoor/outdoor living! An additional feature sheet is available with property items included. Call today!