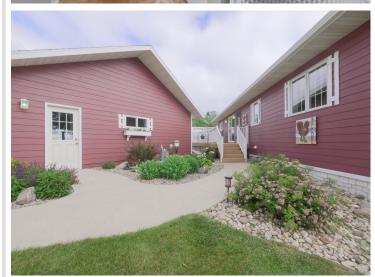

## **Description:**

Welcome to this Pomme De Terre Lake property with 100 feet of ideal lake frontage. Catch the Million Dollar views from this immaculate 5 bedroom 3 bathroom "turn key" property. As you enter this custom built home it is evident the attention to detail. The kitchen is a chef's dream featuring high end finishes, stainless appliances, an open dining area, spacious lakeside living room featuring a stone wall fireplace. Patio doors lead to the lakeside deck with an inviting place to lounge and overlook the extensive landscaped grounds. The lower level has in- floor heat throughout. Family room is inviting with a fireplace and a second kitchen area, great for entertaining. The triple garage is heated, with an extra workshop area. The amenities are endless at this stunning property, a perfect blend of indoor/outdoor living! An additional feature sheet is available with property items included. Call today!