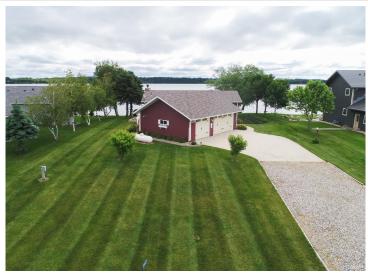

## **Description:**

Welcome to this Pomme De Terre Lake property with 100 feet of ideal lake frontage. Catch the Million Dollar views from this immaculate 5 bedroom 3 bathroom "turn key" property. As you enter this custom built home it is evident the attention to detail. The kitchen is a chef's dream featuring high end finishes, stainless appliances, an open dining area, spacious lakeside living room featuring a stone wall fireplace. Patio doors lead to the lakeside deck with an inviting place to lounge and overlook the extensive landscaped grounds. The lower level has in- floor heat throughout. Family room is inviting with a fireplace and a second kitchen area, great for entertaining. The triple garage is heated, with an extra workshop area. The amenities are endless at this stunning property, a perfect blend of indoor/outdoor living! An additional feature sheet is available with property items included. Call today!

## **Additional Details:**

Year Built 2009 Lot Acres 0.55

Lot Dimensions 232 100 244 101

Garage Stalls 3
School District 2342
Taxes \$2,322
Taxes with Assessments \$2,322
Tax Year 2025