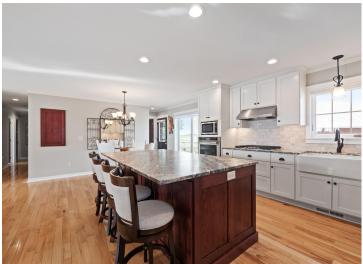

## **Description:**

Welcome to this Pomme De Terre Lake property with 100 feet of ideal lake frontage. Catch the Million Dollar views from this immaculate 5 bedroom 3 bathroom "turn key" property. As you enter this custom built home it is evident the attention to detail. The kitchen is a chef's dream featuring high end finishes, stainless appliances, an open dining area, spacious lakeside living room featuring a stone wall fireplace. Patio doors lead to the lakeside deck with an inviting place to lounge and overlook the extensive landscaped grounds. The lower level has in- floor heat throughout. Family room is inviting with a fireplace and a second kitchen area, great for entertaining. The triple garage is heated, with an extra workshop area. The amenities are endless at this stunning property, a perfect blend of indoor/outdoor living! An additional feature sheet is available with property items included. Call today!