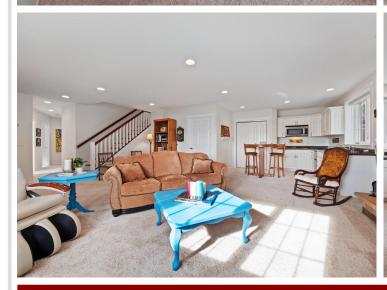

## **Description:**

Welcome to this Pomme De Terre Lake property with 100 feet of ideal lake frontage. Catch the Million Dollar views from this immaculate 5 bedroom 3 bathroom "turn key" property. As you enter this custom built home it is evident the attention to detail. The kitchen is a chef's dream featuring high end finishes, stainless appliances, an open dining area, spacious lakeside living room featuring a stone wall fireplace. Patio doors lead to the lakeside deck with an inviting place to lounge and overlook the extensive landscaped grounds. The lower level has in- floor heat throughout. Family room is inviting with a fireplace and a second kitchen area, great for entertaining. The triple garage is heated, with an extra workshop area. The amenities are endless at this stunning property, a perfect blend of indoor/outdoor living! An additional feature sheet is available with property items included. Call today!