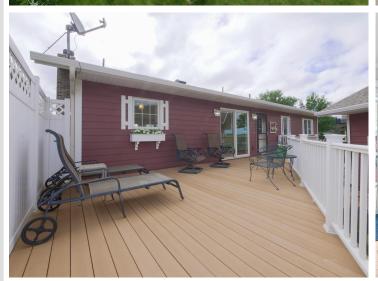

## **Description:**

Welcome to this Pomme De Terre Lake property with 100 feet of ideal lake frontage. Catch the Million Dollar views from this immaculate 5 bedroom 3 bathroom "turn key" property. As you enter this custom built home it is evident the attention to detail. The kitchen is a chef's dream featuring high end finishes, stainless appliances, an open dining area, spacious lakeside living room featuring a stone wall fireplace. Patio doors lead to the lakeside deck with an inviting place to lounge and overlook the extensive landscaped grounds. The lower level has in- floor heat throughout. Family room is inviting with a fireplace and a second kitchen area, great for entertaining. The triple garage is heated, with an extra workshop area. The amenities are endless at this stunning property, a perfect blend of indoor/outdoor living! An additional feature sheet is available with property items included. Call today!