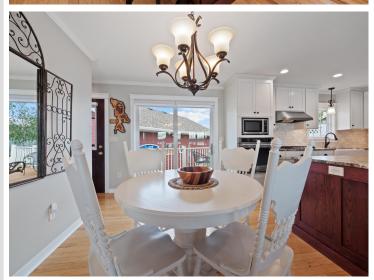

## **Description:**

Welcome to this Pomme De Terre Lake property with 100 feet of ideal lake frontage. Catch the Million Dollar views from this immaculate 5 bedroom 3 bathroom "turn key" property. As you enter this custom built home it is evident the attention to detail. The kitchen is a chef's dream featuring high end finishes, stainless appliances, an open dining area, spacious lakeside living room featuring a stone wall fireplace. Patio doors lead to the lakeside deck with an inviting place to lounge and overlook the extensive landscaped grounds. The lower level has in- floor heat throughout. Family room is inviting with a fireplace and a second kitchen area, great for entertaining. The triple garage is heated, with an extra workshop area. The amenities are endless at this stunning property, a perfect blend of indoor/outdoor living! An additional feature sheet is available with property items included. Call today!