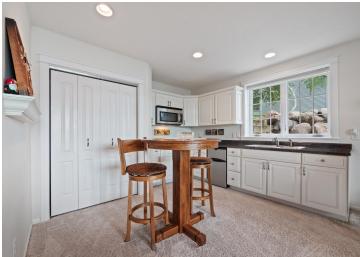

## **Description:**

Welcome to this Pomme De Terre Lake property with 100 feet of ideal lake frontage. Catch the Million Dollar views from this immaculate 5 bedroom 3 bathroom "turn key" property. As you enter this custom built home it is evident the attention to detail. The kitchen is a chef's dream featuring high end finishes, stainless appliances, an open dining area, spacious lakeside living room featuring a stone wall fireplace. Patio doors lead to the lakeside deck with an inviting place to lounge and overlook the extensive landscaped grounds. The lower level has in- floor heat throughout. Family room is inviting with a fireplace and a second kitchen area, great for entertaining. The triple garage is heated, with an extra workshop area. The amenities are endless at this stunning property, a perfect blend of indoor/outdoor living! An additional feature sheet is available with property items included. Call today!