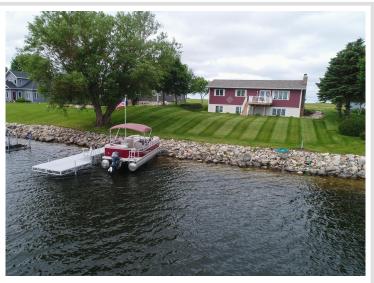

## **Description:**

Welcome to this Pomme De Terre Lake property with 100 feet of ideal lake frontage. Catch the Million Dollar views from this immaculate 5 bedroom 3 bathroom "turn key" property. As you enter this custom built home it is evident the attention to detail. The kitchen is a chef's dream featuring high end finishes, stainless appliances, an open dining area, spacious lakeside living room featuring a stone wall fireplace. Patio doors lead to the lakeside deck with an inviting place to lounge and overlook the extensive landscaped grounds. The lower level has in- floor heat throughout. Family room is inviting with a fireplace and a second kitchen area, great for entertaining. The triple garage is heated, with an extra workshop area. The amenities are endless at this stunning property, a perfect blend of indoor/outdoor living! An additional feature sheet is available with property items included. Call today!