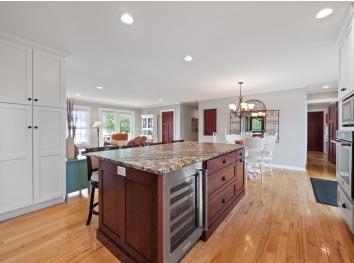

## **Description:**

Welcome to this Pomme De Terre Lake property with 100 feet of ideal lake frontage. Catch the Million Dollar views from this immaculate 5 bedroom 3 bathroom "turn key" property. As you enter this custom built home it is evident the attention to detail. The kitchen is a chef's dream featuring high end finishes, stainless appliances, an open dining area, spacious lakeside living room featuring a stone wall fireplace. Patio doors lead to the lakeside deck with an inviting place to lounge and overlook the extensive landscaped grounds. The lower level has in- floor heat throughout. Family room is inviting with a fireplace and a second kitchen area, great for entertaining. The triple garage is heated, with an extra workshop area. The amenities are endless at this stunning property, a perfect blend of indoor/outdoor living! An additional feature sheet is available with property items included. Call today!