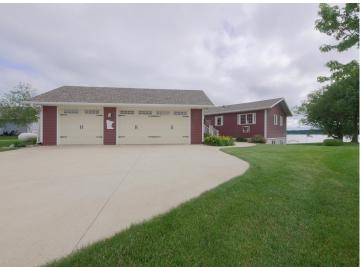

## **Description:**

Welcome to this Pomme De Terre Lake property with 100 feet of ideal lake frontage. Catch the Million Dollar views from this immaculate 5 bedroom 3 bathroom "turn key" property. As you enter this custom built home it is evident the attention to detail. The kitchen is a chef's dream featuring high end finishes, stainless appliances, an open dining area, spacious lakeside living room featuring a stone wall fireplace. Patio doors lead to the lakeside deck with an inviting place to lounge and overlook the extensive landscaped grounds. The lower level has in- floor heat throughout. Family room is inviting with a fireplace and a second kitchen area, great for entertaining. The triple garage is heated, with an extra workshop area. The amenities are endless at this stunning property, a perfect blend of indoor/outdoor living! An additional feature sheet is available with property items included. Call today!

## **Additional Details:**

Year Built 2009 Lot Acres 0.55

Lot Dimensions 232 100 244 101

Garage Stalls 3
School District 2342
Taxes \$2,322
Taxes with Assessments \$2,322
Tax Year 2025