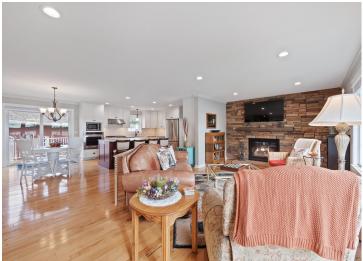

## **Description:**

Welcome to this Pomme De Terre Lake property with 100 feet of ideal lake frontage. Catch the Million Dollar views from this immaculate 5 bedroom 3 bathroom "turn key" property. As you enter this custom built home it is evident the attention to detail. The kitchen is a chef's dream featuring high end finishes, stainless appliances, an open dining area, spacious lakeside living room featuring a stone wall fireplace. Patio doors lead to the lakeside deck with an inviting place to lounge and overlook the extensive landscaped grounds. The lower level has in- floor heat throughout. Family room is inviting with a fireplace and a second kitchen area, great for entertaining. The triple garage is heated, with an extra workshop area. The amenities are endless at this stunning property, a perfect blend of indoor/outdoor living! An additional feature sheet is available with property items included. Call today!