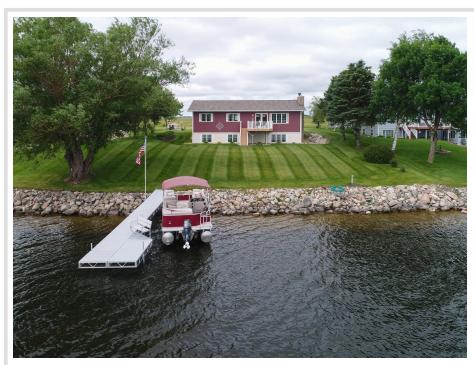

MLS 6748852 Lake Home

\$729,000

2,700 sq ft 5 bedrooms 3 baths

27842 Prairie Rose Road Elbow Lake MN 56531

Waterfront: Pomme de Terre

Status: Active

## **Description:**

Welcome to this Pomme De Terre Lake property with 100 feet of ideal lake frontage. Catch the Million Dollar views from this immaculate 5 bedroom 3 bathroom "turn key" property. As you enter this custom built home it is evident the attention to detail. The kitchen is a chef's dream featuring high end finishes, stainless appliances, an open dining area, spacious lakeside living room featuring a stone wall fireplace. Patio doors lead to the lakeside deck with an inviting place to lounge and overlook the extensive landscaped grounds. The lower level has in- floor heat throughout. Family room is inviting with a fireplace and a second kitchen area, great for entertaining. The triple garage is heated, with an extra workshop area. The amenities are endless at this stunning property, a perfect blend of indoor/outdoor living! An additional feature sheet is available with property items included. Call today!