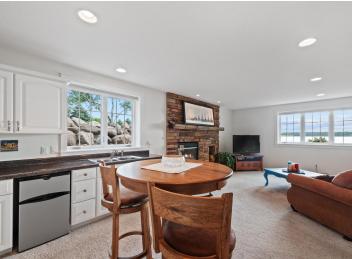

## **Description:**

Welcome to this Pomme De Terre Lake property with 100 feet of ideal lake frontage. Catch the Million Dollar views from this immaculate 5 bedroom 3 bathroom "turn key" property. As you enter this custom built home it is evident the attention to detail. The kitchen is a chef's dream featuring high end finishes, stainless appliances, an open dining area, spacious lakeside living room featuring a stone wall fireplace. Patio doors lead to the lakeside deck with an inviting place to lounge and overlook the extensive landscaped grounds. The lower level has in- floor heat throughout. Family room is inviting with a fireplace and a second kitchen area, great for entertaining. The triple garage is heated, with an extra workshop area. The amenities are endless at this stunning property, a perfect blend of indoor/outdoor living! An additional feature sheet is available with property items included. Call today!