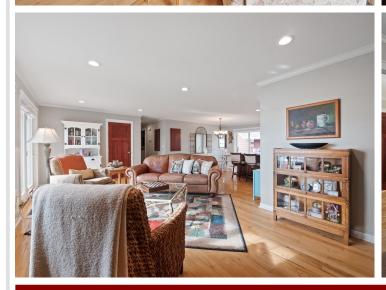

## **Description:**

Welcome to this Pomme De Terre Lake property with 100 feet of ideal lake frontage. Catch the Million Dollar views from this immaculate 5 bedroom 3 bathroom "turn key" property. As you enter this custom built home it is evident the attention to detail. The kitchen is a chef's dream featuring high end finishes, stainless appliances, an open dining area, spacious lakeside living room featuring a stone wall fireplace. Patio doors lead to the lakeside deck with an inviting place to lounge and overlook the extensive landscaped grounds. The lower level has in- floor heat throughout. Family room is inviting with a fireplace and a second kitchen area, great for entertaining. The triple garage is heated, with an extra workshop area. The amenities are endless at this stunning property, a perfect blend of indoor/outdoor living! An additional feature sheet is available with property items included. Call today!