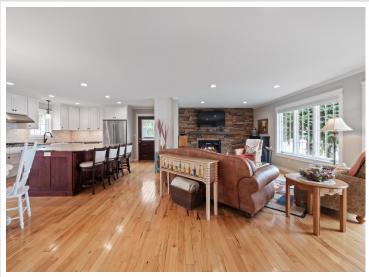

## **Description:**

Welcome to this Pomme De Terre Lake property with 100 feet of ideal lake frontage. Catch the Million Dollar views from this immaculate 5 bedroom 3 bathroom "turn key" property. As you enter this custom built home it is evident the attention to detail. The kitchen is a chef's dream featuring high end finishes, stainless appliances, an open dining area, spacious lakeside living room featuring a stone wall fireplace. Patio doors lead to the lakeside deck with an inviting place to lounge and overlook the extensive landscaped grounds. The lower level has in- floor heat throughout. Family room is inviting with a fireplace and a second kitchen area, great for entertaining. The triple garage is heated, with an extra workshop area. The amenities are endless at this stunning property, a perfect blend of indoor/outdoor living! An additional feature sheet is available with property items included. Call today!