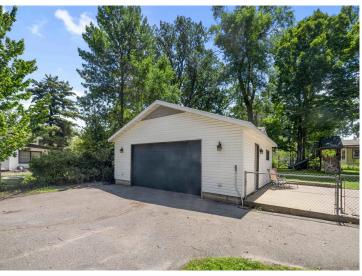

The oversized garage provides room for vehicles, tools, or weekend projects, and the friendly, sidewalk-lined streets invite you to stroll and connect with neighbors who take pride in their homes.

This is more than just a house—it's a place to build your future. Come see what makes this home and neighborhood so special!

## Additional Details:

Year Built 1893 Lot Acres 0.3

Lot Dimensions 130x80x125x125

Garage Stalls 3
School District 181
Taxes \$2,368
Taxes with Assessments \$2,368
Tax Year 2024