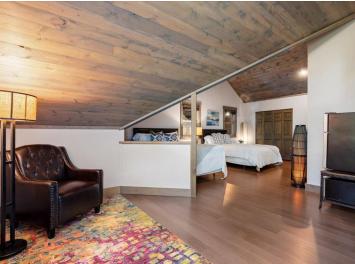

Formally a successful restaurant, the building features a 4,240 sq ft main level restaurant with expansive windows creating exceptional natural lighting. A large outdoor dining deck, with picturesque sunset views. The lower level includes 2,576 sq ft of storage and commercial grade "Norlake" walk-in coolers/freezers. The upper-level offers three functional living units. Efficient and ideal for staff housing or rental income. This property boasts a private dock with approximately 29 ft. of shoreline frontage on Ten Mile Lake, allowing guests to arrive by boat and enhancing the customer experience.