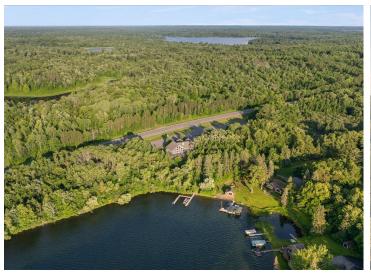

## **Description:**

Rare opportunity to own a premier lakeside commercial property on the shores of sought after Ten Mile Lake in Hackensack, MN. This turn-key facility offers stunning westerly facing panoramic lake views and unforgettable sunsets. The perfect setting for a destination business with high visibility from both Highway 371 and Ten Mile Lake. This iconic property includes an 8,512 ft facility perfect for restaurant, event, or hospitality use, with expansive spaces and breathtaking views throughout.

Formally a successful restaurant, the building features a 4,240 sq ft main level restaurant with expansive windows creating exceptional natural lighting. A large outdoor dining deck, with picturesque sunset views. The lower level includes 2,576 sq ft of storage and commercial grade "Norlake" walk-in coolers/freezers. The upper-level offers three functional living units. Efficient and ideal for staff housing or rental income. This property boasts a private dock with approximately 29 ft. of shoreline frontage on Ten Mile Lake, allowing guests to arrive by boat and enhancing the customer experience.