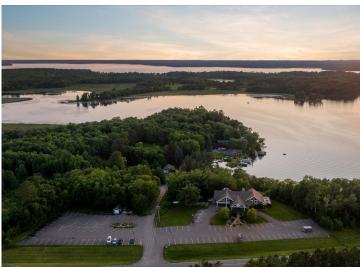

## **Description:**

Rare opportunity to own a premier lakeside commercial property on the shores of sought after Ten Mile Lake in Hackensack, MN. This turn-key facility offers stunning westerly facing panoramic lake views and unforgettable sunsets. The perfect setting for a destination business with high visibility from both Highway 371 and Ten Mile Lake. This iconic property includes an 8,512 ft facility perfect for restaurant, event, or hospitality use, with expansive spaces and breathtaking views throughout.

Formally a successful restaurant, the building features a 4,240 sq ft main level restaurant with expansive windows creating exceptional natural lighting. A large outdoor dining deck, with picturesque sunset views. The lower level includes 2,576 sq ft of storage and commercial grade "Norlake" walk-in coolers/freezers. The upper-level offers three functional living units. Efficient and ideal for staff housing or rental income. This property boasts a private dock with approximately 29 ft. of shoreline frontage on Ten Mile Lake, allowing guests to arrive by boat and enhancing the customer experience.