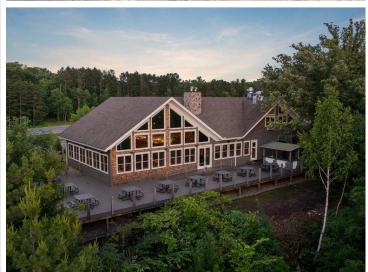

## **Description:**

Rare opportunity to own a premier lakeside commercial property on the shores of sought after Ten Mile Lake in Hackensack, MN. This turn-key facility offers stunning westerly facing panoramic lake views and unforgettable sunsets. The perfect setting for a destination business with high visibility from both Highway 371 and Ten Mile Lake. This iconic property includes an 8,512 ft facility perfect for restaurant, event, or hospitality use, with expansive spaces and breathtaking views throughout.

Formally a successful restaurant, the building features a 4,240 sq ft main level restaurant with expansive windows creating exceptional natural lighting. A large outdoor dining deck, with picturesque sunset views. The lower level includes 2,576 sq ft of storage and commercial grade "Norlake" walk-in coolers/freezers. The upper-level offers three functional living units. Efficient and ideal for staff housing or rental income. This property boasts a private dock with approximately 29 ft. of shoreline frontage on Ten Mile Lake, allowing guests to arrive by boat and enhancing the customer experience.