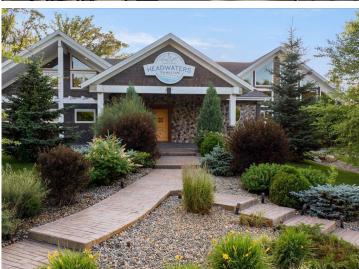

## **Description:**

Rare opportunity to own a premier lakeside commercial property on the shores of sought after Ten Mile Lake in Hackensack, MN. This turn-key facility offers stunning westerly facing panoramic lake views and unforgettable sunsets. The perfect setting for a destination business with high visibility from both Highway 371 and Ten Mile Lake. This iconic property includes an 8,512 ft facility perfect for restaurant, event, or hospitality use, with expansive spaces and breathtaking views throughout.

Formally a successful restaurant, the building features a 4,240 sq ft main level restaurant with expansive windows creating exceptional natural lighting. A large outdoor dining deck, with picturesque sunset views. The lower level includes 2,576 sq ft of storage and commercial grade "Norlake" walk-in coolers/freezers. The upper-level offers three functional living units. Efficient and ideal for staff housing or rental income. This property boasts a private dock with approximately 29 ft. of shoreline frontage on Ten Mile Lake, allowing guests to arrive by boat and enhancing the customer experience.