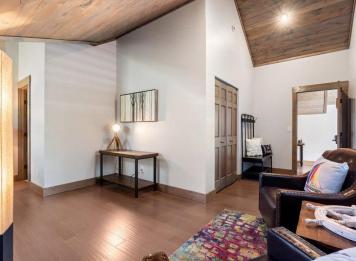

Formally a successful restaurant, the building features a 4,240 sq ft main level restaurant with expansive windows creating exceptional natural lighting. A large outdoor dining deck, with picturesque sunset views. The lower level includes 2,576 sq ft of storage and commercial grade "Norlake" walk-in coolers/freezers. The upper-level offers three functional living units. Efficient and ideal for staff housing or rental income. This property boasts a private dock with approximately 29 ft. of shoreline frontage on Ten Mile Lake, allowing guests to arrive by boat and enhancing the customer experience.