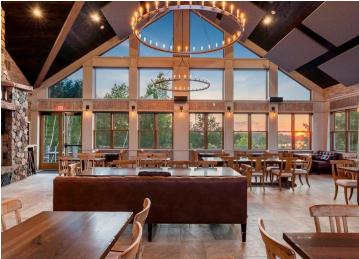

## **Description:**

Rare opportunity to own a premier lakeside commercial property on the shores of sought after Ten Mile Lake in Hackensack, MN. This turn-key facility offers stunning westerly facing panoramic lake views and unforgettable sunsets. The perfect setting for a destination business with high visibility from both Highway 371 and Ten Mile Lake. This iconic property includes an 8,512 ft facility perfect for restaurant, event, or hospitality use, with expansive spaces and breathtaking views throughout.

Formally a successful restaurant, the building features a 4,240 sq ft main level restaurant with expansive windows creating exceptional natural lighting. A large outdoor dining deck, with picturesque sunset views. The lower level includes 2,576 sq ft of storage and commercial grade "Norlake" walk-in coolers/freezers. The upper-level offers three functional living units. Efficient and ideal for staff housing or rental income. This property boasts a private dock with approximately 29 ft. of shoreline frontage on Ten Mile Lake, allowing guests to arrive by boat and enhancing the customer experience.