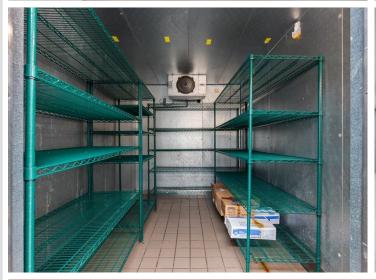

Formally a successful restaurant, the building features a 4,240 sq ft main level restaurant with expansive windows creating exceptional natural lighting. A large outdoor dining deck, with picturesque sunset views. The lower level includes 2,576 sq ft of storage and commercial grade "Norlake" walk-in coolers/freezers. The upper-level offers three functional living units. Efficient and ideal for staff housing or rental income. This property boasts a private dock with approximately 29 ft. of shoreline frontage on Ten Mile Lake, allowing guests to arrive by boat and enhancing the customer experience.