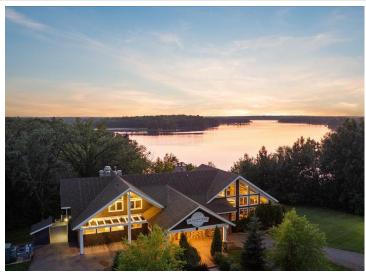

## **Description:**

Rare opportunity to own a premier lakeside commercial property on the shores of sought after Ten Mile Lake in Hackensack, MN. This turn-key facility offers stunning westerly facing panoramic lake views and unforgettable sunsets. The perfect setting for a destination business with high visibility from both Highway 371 and Ten Mile Lake. This iconic property includes an 8,512 ft facility perfect for restaurant, event, or hospitality use, with expansive spaces and breathtaking views throughout.

Formally a successful restaurant, the building features a 4,240 sq ft main level restaurant with expansive windows creating exceptional natural lighting. A large outdoor dining deck, with picturesque sunset views. The lower level includes 2,576 sq ft of storage and commercial grade "Norlake" walk-in coolers/freezers. The upper-level offers three functional living units. Efficient and ideal for staff housing or rental income. This property boasts a private dock with approximately 29 ft. of shoreline frontage on Ten Mile Lake, allowing guests to arrive by boat and enhancing the customer experience.