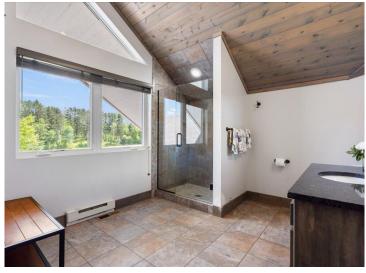

Formally a successful restaurant, the building features a 4,240 sq ft main level restaurant with expansive windows creating exceptional natural lighting. A large outdoor dining deck, with picturesque sunset views. The lower level includes 2,576 sq ft of storage and commercial grade "Norlake" walk-in coolers/freezers. The upper-level offers three functional living units. Efficient and ideal for staff housing or rental income. This property boasts a private dock with approximately 29 ft. of shoreline frontage on Ten Mile Lake, allowing guests to arrive by boat and enhancing the customer experience.