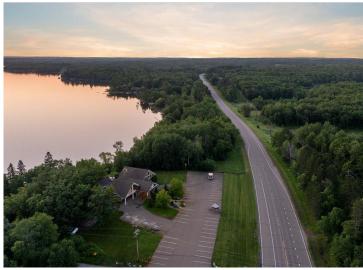

## **Description:**

Rare opportunity to own a premier lakeside commercial property on the shores of sought after Ten Mile Lake in Hackensack, MN. This turn-key facility offers stunning westerly facing panoramic lake views and unforgettable sunsets. The perfect setting for a destination business with high visibility from both Highway 371 and Ten Mile Lake. This iconic property includes an 8,512 ft facility perfect for restaurant, event, or hospitality use, with expansive spaces and breathtaking views throughout.