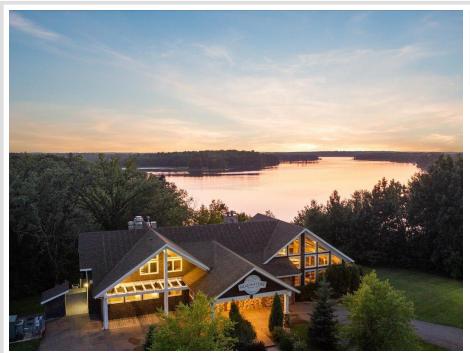

## **Description:**

Rare opportunity to own a premier lakeside commercial property on the shores of sought after Ten Mile Lake in Hackensack, MN. This turn-key facility offers stunning westerly facing panoramic lake views and unforgettable sunsets. The perfect setting for a destination business with high visibility from both Highway 371 and Ten Mile Lake. This iconic property includes an 8,512 ft facility perfect for restaurant, event, or hospitality use, with expansive spaces and breathtaking views throughout.

Formally a successful restaurant, the building features a 4,240 sq ft main level restaurant with expansive windows creating exceptional natural lighting. A large outdoor dining deck, with picturesque sunset views. The lower level includes 2,576 sq ft of storage and commercial grade "Norlake" walk-in coolers/freezers. The upper-level offers three functional living units. Efficient and ideal for staff housing or rental income. This property boasts a private dock with approximately 29 ft. of shoreline frontage on Ten Mile Lake, allowing guests to arrive by boat and enhancing the customer experience.