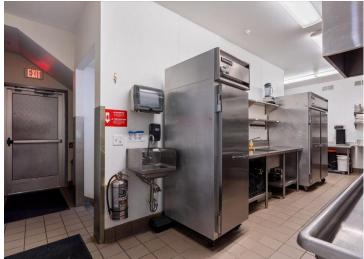

Formally a successful restaurant, the building features a 4,240 sq ft main level restaurant with expansive windows creating exceptional natural lighting. A large outdoor dining deck, with picturesque sunset views. The lower level includes 2,576 sq ft of storage and commercial grade "Norlake" walk-in coolers/freezers. The upper-level offers three functional living units. Efficient and ideal for staff housing or rental income. This property boasts a private dock with approximately 29 ft. of shoreline frontage on Ten Mile Lake, allowing guests to arrive by boat and enhancing the customer experience.

With its flexible layout, well maintained kitchen, bar infrastructure, and prime location in the heart of lake country, this property is ideal for a restaurateur. This one-of-a-kind lakefront facility delivers an unmatched atmosphere, functionality, and investment potential. Don't wait!