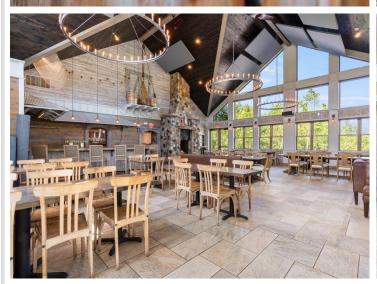

## **Description:**

Rare opportunity to own a premier lakeside commercial property on the shores of sought after Ten Mile Lake in Hackensack, MN. This turn-key facility offers stunning westerly facing panoramic lake views and unforgettable sunsets. The perfect setting for a destination business with high visibility from both Highway 371 and Ten Mile Lake. This iconic property includes an 8,512 ft facility perfect for restaurant, event, or hospitality use, with expansive spaces and breathtaking views throughout.

Formally a successful restaurant, the building features a 4,240 sq ft main level restaurant with expansive windows creating exceptional natural lighting. A large outdoor dining deck, with picturesque sunset views. The lower level includes 2,576 sq ft of storage and commercial grade "Norlake" walk-in coolers/freezers. The upper-level offers three functional living units. Efficient and ideal for staff housing or rental income. This property boasts a private dock with approximately 29 ft. of shoreline frontage on Ten Mile Lake, allowing guests to arrive by boat and enhancing the customer experience.

With its flexible layout, well maintained kitchen, bar infrastructure, and prime location in the heart of lake country, this property is ideal for a restaurateur. This one-of-a-kind lakefront facility delivers an unmatched atmosphere, functionality, and investment potential. Don't wait!