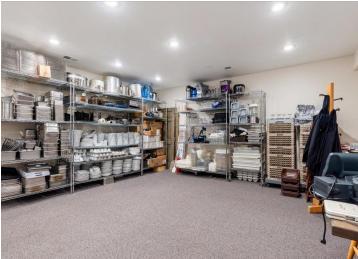

Formally a successful restaurant, the building features a 4,240 sq ft main level restaurant with expansive windows creating exceptional natural lighting. A large outdoor dining deck, with picturesque sunset views. The lower level includes 2,576 sq ft of storage and commercial grade "Norlake" walk-in coolers/freezers. The upper-level offers three functional living units. Efficient and ideal for staff housing or rental income. This property boasts a private dock with approximately 29 ft. of shoreline frontage on Ten Mile Lake, allowing guests to arrive by boat and enhancing the customer experience.