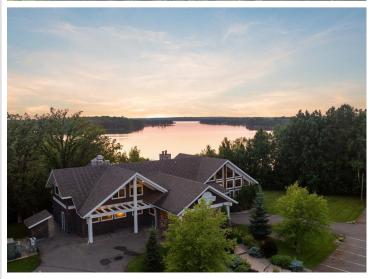

## **Description:**

Rare opportunity to own a premier lakeside commercial property on the shores of sought after Ten Mile Lake in Hackensack, MN. This turn-key facility offers stunning westerly facing panoramic lake views and unforgettable sunsets. The perfect setting for a destination business with high visibility from both Highway 371 and Ten Mile Lake. This iconic property includes an 8,512 ft facility perfect for restaurant, event, or hospitality use, with expansive spaces and breathtaking views throughout.

Formally a successful restaurant, the building features a 4,240 sq ft main level restaurant with expansive windows creating exceptional natural lighting. A large outdoor dining deck, with picturesque sunset views. The lower level includes 2,576 sq ft of storage and commercial grade "Norlake" walk-in coolers/freezers. The upper-level offers three functional living units. Efficient and ideal for staff housing or rental income. This property boasts a private dock with approximately 29 ft. of shoreline frontage on Ten Mile Lake, allowing guests to arrive by boat and enhancing the customer experience.