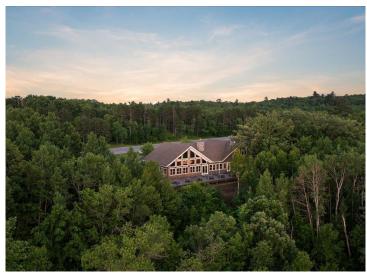

## **Description:**

Rare opportunity to own a premier lakeside commercial property on the shores of sought after Ten Mile Lake in Hackensack, MN. This turn-key facility offers stunning westerly facing panoramic lake views and unforgettable sunsets. The perfect setting for a destination business with high visibility from both Highway 371 and Ten Mile Lake. This iconic property includes an 8,512 ft facility perfect for restaurant, event, or hospitality use, with expansive spaces and breathtaking views throughout.

Formally a successful restaurant, the building features a 4,240 sq ft main level restaurant with expansive windows creating exceptional natural lighting. A large outdoor dining deck, with picturesque sunset views. The lower level includes 2,576 sq ft of storage and commercial grade "Norlake" walk-in coolers/freezers. The upper-level offers three functional living units. Efficient and ideal for staff housing or rental income. This property boasts a private dock with approximately 29 ft. of shoreline frontage on Ten Mile Lake, allowing guests to arrive by boat and enhancing the customer experience.