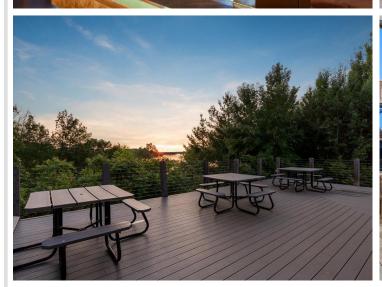

Formally a successful restaurant, the building features a 4,240 sq ft main level restaurant with expansive windows creating exceptional natural lighting. A large outdoor dining deck, with picturesque sunset views. The lower level includes 2,576 sq ft of storage and commercial grade "Norlake" walk-in coolers/freezers. The upper-level offers three functional living units. Efficient and ideal for staff housing or rental income. This property boasts a private dock with approximately 29 ft. of shoreline frontage on Ten Mile Lake, allowing guests to arrive by boat and enhancing the customer experience.