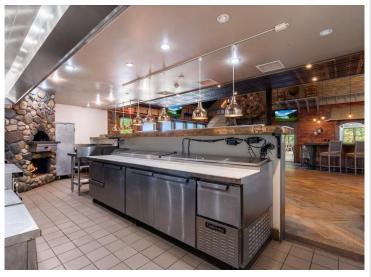

Formally a successful restaurant, the building features a 4,240 sq ft main level restaurant with expansive windows creating exceptional natural lighting. A large outdoor dining deck, with picturesque sunset views. The lower level includes 2,576 sq ft of storage and commercial grade "Norlake" walk-in coolers/freezers. The upper-level offers three functional living units. Efficient and ideal for staff housing or rental income. This property boasts a private dock with approximately 29 ft. of shoreline frontage on Ten Mile Lake, allowing guests to arrive by boat and enhancing the customer experience.

With its flexible layout, well maintained kitchen, bar infrastructure, and prime location in the heart of lake country, this property is ideal for a restaurateur. This one-of-a-kind lakefront facility delivers an unmatched atmosphere, functionality, and investment potential. Don't wait!