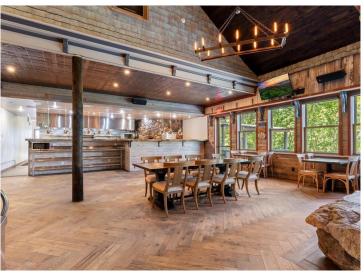

Formally a successful restaurant, the building features a 4,240 sq ft main level restaurant with expansive windows creating exceptional natural lighting. A large outdoor dining deck, with picturesque sunset views. The lower level includes 2,576 sq ft of storage and commercial grade "Norlake" walk-in coolers/freezers. The upper-level offers three functional living units. Efficient and ideal for staff housing or rental income. This property boasts a private dock with approximately 29 ft. of shoreline frontage on Ten Mile Lake, allowing guests to arrive by boat and enhancing the customer experience.

With its flexible layout, well maintained kitchen, bar infrastructure, and prime location in the heart of lake country, this property is ideal for a restaurateur. This one-of-a-kind lakefront facility delivers an unmatched atmosphere, functionality, and investment potential. Don't wait!