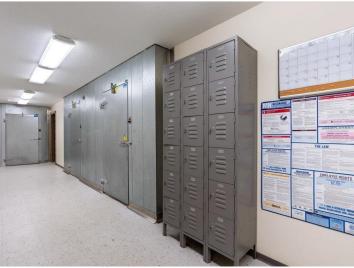

Formally a successful restaurant, the building features a 4,240 sq ft main level restaurant with expansive windows creating exceptional natural lighting. A large outdoor dining deck, with picturesque sunset views. The lower level includes 2,576 sq ft of storage and commercial grade "Norlake" walk-in coolers/freezers. The upper-level offers three functional living units. Efficient and ideal for staff housing or rental income. This property boasts a private dock with approximately 29 ft. of shoreline frontage on Ten Mile Lake, allowing guests to arrive by boat and enhancing the customer experience.