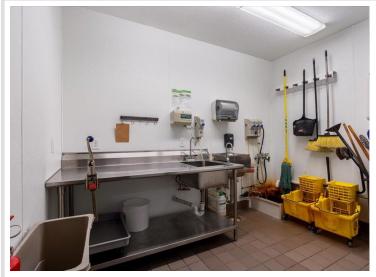

Formally a successful restaurant, the building features a 4,240 sq ft main level restaurant with expansive windows creating exceptional natural lighting. A large outdoor dining deck, with picturesque sunset views. The lower level includes 2,576 sq ft of storage and commercial grade "Norlake" walk-in coolers/freezers. The upper-level offers three functional living units. Efficient and ideal for staff housing or rental income. This property boasts a private dock with approximately 29 ft. of shoreline frontage on Ten Mile Lake, allowing guests to arrive by boat and enhancing the customer experience.

With its flexible layout, well maintained kitchen, bar infrastructure, and prime location in the heart of lake country, this property is ideal for a restaurateur. This one-of-a-kind lakefront facility delivers an unmatched atmosphere, functionality, and investment potential. Don't wait!