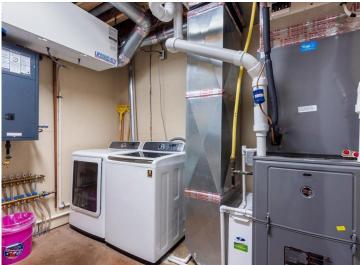

## **Additional Features:**

Basement: Finished, Full, Storage/Locker, Storage Space Fuel: Electric, Propane Heat: Baseboard, Forced Air, Radiant Floor, Other Sewer: Septic System Compliant - Yes, Tank with Drainage Field Water: Well Air Conditioning: Central Air