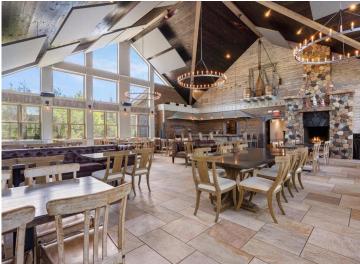

## **Description:**

Rare opportunity to own a premier lakeside commercial property on the shores of sought after Ten Mile Lake in Hackensack, MN. This turn-key facility offers stunning westerly facing panoramic lake views and unforgettable sunsets. The perfect setting for a destination business with high visibility from both Highway 371 and Ten Mile Lake. This iconic property includes an 8,512 ft facility perfect for restaurant, event, or hospitality use, with expansive spaces and breathtaking views throughout.

Formally a successful restaurant, the building features a 4,240 sq ft main level restaurant with expansive windows creating exceptional natural lighting. A large outdoor dining deck, with picturesque sunset views. The lower level includes 2,576 sq ft of storage and commercial grade "Norlake" walk-in coolers/freezers. The upper-level offers three functional living units. Efficient and ideal for staff housing or rental income. This property boasts a private dock with approximately 29 ft. of shoreline frontage on Ten Mile Lake, allowing guests to arrive by boat and enhancing the customer experience.

With its flexible layout, well maintained kitchen, bar infrastructure, and prime location in the heart of lake country, this property is ideal for a restaurateur. This one-of-a-kind lakefront facility delivers an unmatched atmosphere, functionality, and investment potential. Don't wait!