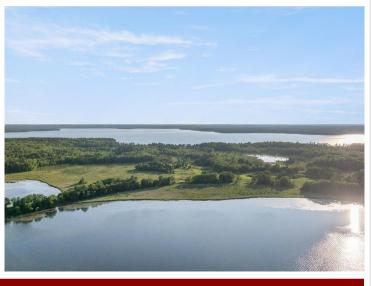

## **Description:**

Rare opportunity to own a premier lakeside commercial property on the shores of sought after Ten Mile Lake in Hackensack, MN. This turn-key facility offers stunning westerly facing panoramic lake views and unforgettable sunsets. The perfect setting for a destination business with high visibility from both Highway 371 and Ten Mile Lake. This iconic property includes an 8,512 ft facility perfect for restaurant, event, or hospitality use, with expansive spaces and breathtaking views throughout.

Formally a successful restaurant, the building features a 4,240 sq ft main level restaurant with expansive windows creating exceptional natural lighting. A large outdoor dining deck, with picturesque sunset views. The lower level includes 2,576 sq ft of storage and commercial grade "Norlake" walk-in coolers/freezers. The upper-level offers three functional living units. Efficient and ideal for staff housing or rental income. This property boasts a private dock with approximately 29 ft. of shoreline frontage on Ten Mile Lake, allowing guests to arrive by boat and enhancing the customer experience.