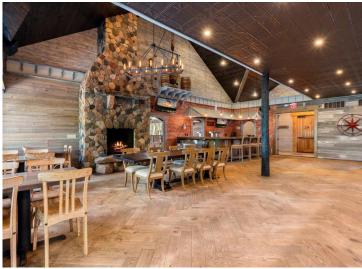

## **Description:**

Rare opportunity to own a premier lakeside commercial property on the shores of sought after Ten Mile Lake in Hackensack, MN. This turn-key facility offers stunning westerly facing panoramic lake views and unforgettable sunsets. The perfect setting for a destination business with high visibility from both Highway 371 and Ten Mile Lake. This iconic property includes an 8,512 ft facility perfect for restaurant, event, or hospitality use, with expansive spaces and breathtaking views throughout.

Formally a successful restaurant, the building features a 4,240 sq ft main level restaurant with expansive windows creating exceptional natural lighting. A large outdoor dining deck, with picturesque sunset views. The lower level includes 2,576 sq ft of storage and commercial grade "Norlake" walk-in coolers/freezers. The upper-level offers three functional living units. Efficient and ideal for staff housing or rental income. This property boasts a private dock with approximately 29 ft. of shoreline frontage on Ten Mile Lake, allowing guests to arrive by boat and enhancing the customer experience.

With its flexible layout, well maintained kitchen, bar infrastructure, and prime location in the heart of lake country, this property is ideal for a restaurateur. This one-of-a-kind lakefront facility delivers an unmatched atmosphere, functionality, and investment potential. Don't wait!