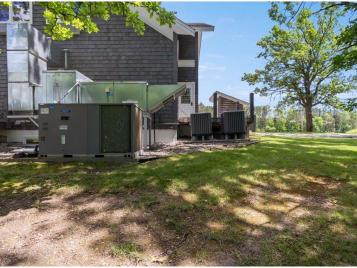

## **Additional Features:**

Basement: Finished, Full, Storage/Locker, Storage Space Fuel: Electric, Propane Heat: Baseboard, Forced Air, Radiant Floor, Other Sewer: Septic System Compliant - Yes, Tank with Drainage Field Water: Well Air Conditioning: Central Air