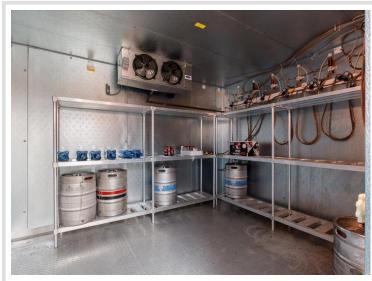

Formally a successful restaurant, the building features a 4,240 sq ft main level restaurant with expansive windows creating exceptional natural lighting. A large outdoor dining deck, with picturesque sunset views. The lower level includes 2,576 sq ft of storage and commercial grade "Norlake" walk-in coolers/freezers. The upper-level offers three functional living units. Efficient and ideal for staff housing or rental income. This property boasts a private dock with approximately 29 ft. of shoreline frontage on Ten Mile Lake, allowing guests to arrive by boat and enhancing the customer experience.