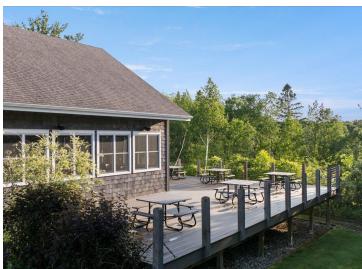

Formally a successful restaurant, the building features a 4,240 sq ft main level restaurant with expansive windows creating exceptional natural lighting. A large outdoor dining deck, with picturesque sunset views. The lower level includes 2,576 sq ft of storage and commercial grade "Norlake" walk-in coolers/freezers. The upper-level offers three functional living units. Efficient and ideal for staff housing or rental income. This property boasts a private dock with approximately 29 ft. of shoreline frontage on Ten Mile Lake, allowing guests to arrive by boat and enhancing the customer experience.

With its flexible layout, well maintained kitchen, bar infrastructure, and prime location in the heart of lake country, this property is ideal for a restaurateur. This one-of-a-kind lakefront facility delivers an unmatched atmosphere, functionality, and investment potential. Don't wait!