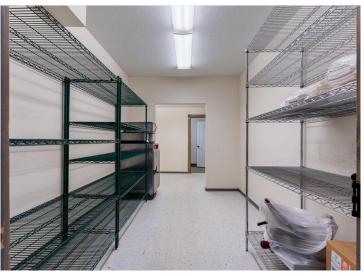

Formally a successful restaurant, the building features a 4,240 sq ft main level restaurant with expansive windows creating exceptional natural lighting. A large outdoor dining deck, with picturesque sunset views. The lower level includes 2,576 sq ft of storage and commercial grade "Norlake" walk-in coolers/freezers. The upper-level offers three functional living units. Efficient and ideal for staff housing or rental income. This property boasts a private dock with approximately 29 ft. of shoreline frontage on Ten Mile Lake, allowing guests to arrive by boat and enhancing the customer experience.