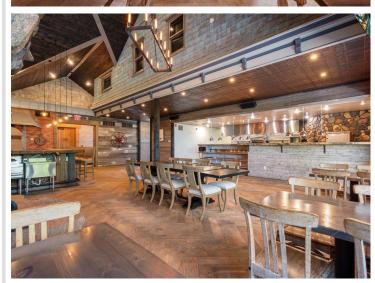

## **Description:**

Rare opportunity to own a premier lakeside commercial property on the shores of sought after Ten Mile Lake in Hackensack, MN. This turn-key facility offers stunning westerly facing panoramic lake views and unforgettable sunsets. The perfect setting for a destination business with high visibility from both Highway 371 and Ten Mile Lake. This iconic property includes an 8,512 ft facility perfect for restaurant, event, or hospitality use, with expansive spaces and breathtaking views throughout.

Formally a successful restaurant, the building features a 4,240 sq ft main level restaurant with expansive windows creating exceptional natural lighting. A large outdoor dining deck, with picturesque sunset views. The lower level includes 2,576 sq ft of storage and commercial grade "Norlake" walk-in coolers/freezers. The upper-level offers three functional living units. Efficient and ideal for staff housing or rental income. This property boasts a private dock with approximately 29 ft. of shoreline frontage on Ten Mile Lake, allowing guests to arrive by boat and enhancing the customer experience.

With its flexible layout, well maintained kitchen, bar infrastructure, and prime location in the heart of lake country, this property is ideal for a restaurateur. This one-of-a-kind lakefront facility delivers an unmatched atmosphere, functionality, and investment potential. Don't wait!