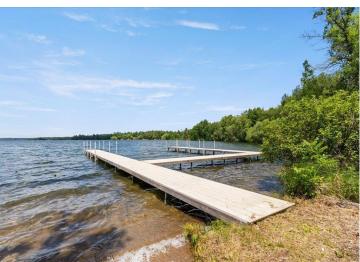

Formally a successful restaurant, the building features a 4,240 sq ft main level restaurant with expansive windows creating exceptional natural lighting. A large outdoor dining deck, with picturesque sunset views. The lower level includes 2,576 sq ft of storage and commercial grade "Norlake" walk-in coolers/freezers. The upper-level offers three functional living units. Efficient and ideal for staff housing or rental income. This property boasts a private dock with approximately 29 ft. of shoreline frontage on Ten Mile Lake, allowing guests to arrive by boat and enhancing the customer experience.