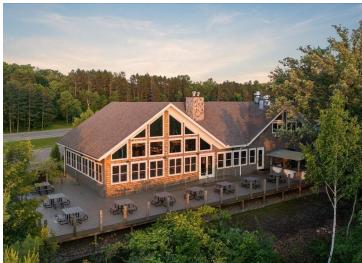

## **Description:**

Rare opportunity to own a premier lakeside commercial property on the shores of sought after Ten Mile Lake in Hackensack, MN. This turn-key facility offers stunning westerly facing panoramic lake views and unforgettable sunsets. The perfect setting for a destination business with high visibility from both Highway 371 and Ten Mile Lake. This iconic property includes an 8,512 ft facility perfect for restaurant, event, or hospitality use, with expansive spaces and breathtaking views throughout.

Formally a successful restaurant, the building features a 4,240 sq ft main level restaurant with expansive windows creating exceptional natural lighting. A large outdoor dining deck, with picturesque sunset views. The lower level includes 2,576 sq ft of storage and commercial grade "Norlake" walk-in coolers/freezers. The upper-level offers three functional living units. Efficient and ideal for staff housing or rental income. This property boasts a private dock with approximately 29 ft. of shoreline frontage on Ten Mile Lake, allowing guests to arrive by boat and enhancing the customer experience.

With its flexible layout, well maintained kitchen, bar infrastructure, and prime location in the heart of lake country, this property is ideal for a restaurateur. This one-of-a-kind lakefront facility delivers an unmatched atmosphere, functionality, and investment potential. Don't wait!