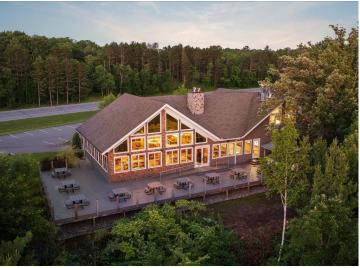

Formally a successful restaurant, the building features a 4,240 sq ft main level restaurant with expansive windows creating exceptional natural lighting. A large outdoor dining deck, with picturesque sunset views. The lower level includes 2,576 sq ft of storage and commercial grade "Norlake" walk-in coolers/freezers. The upper-level offers three functional living units. Efficient and ideal for staff housing or rental income. This property boasts a private dock with approximately 29 ft. of shoreline frontage on Ten Mile Lake, allowing guests to arrive by boat and enhancing the customer experience.

With its flexible layout, well maintained kitchen, bar infrastructure, and prime location in the heart of lake country, this property is ideal for a restaurateur. This one-of-a-kind lakefront facility delivers an unmatched atmosphere, functionality, and investment potential. Don't wait!