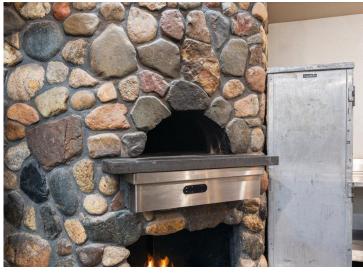

Formally a successful restaurant, the building features a 4,240 sq ft main level restaurant with expansive windows creating exceptional natural lighting. A large outdoor dining deck, with picturesque sunset views. The lower level includes 2,576 sq ft of storage and commercial grade "Norlake" walk-in coolers/freezers. The upper-level offers three functional living units. Efficient and ideal for staff housing or rental income. This property boasts a private dock with approximately 29 ft. of shoreline frontage on Ten Mile Lake, allowing guests to arrive by boat and enhancing the customer experience.

With its flexible layout, well maintained kitchen, bar infrastructure, and prime location in the heart of lake country, this property is ideal for a restaurateur. This one-of-a-kind lakefront facility delivers an unmatched atmosphere, functionality, and investment potential. Don't wait!