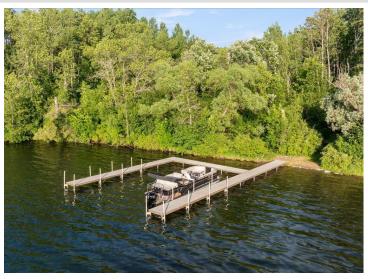

Formally a successful restaurant, the building features a 4,240 sq ft main level restaurant with expansive windows creating exceptional natural lighting. A large outdoor dining deck, with picturesque sunset views. The lower level includes 2,576 sq ft of storage and commercial grade "Norlake" walk-in coolers/freezers. The upper-level offers three functional living units. Efficient and ideal for staff housing or rental income. This property boasts a private dock with approximately 29 ft. of shoreline frontage on Ten Mile Lake, allowing guests to arrive by boat and enhancing the customer experience.