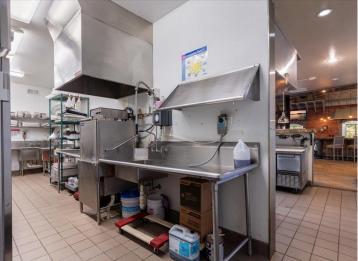

Formally a successful restaurant, the building features a 4,240 sq ft main level restaurant with expansive windows creating exceptional natural lighting. A large outdoor dining deck, with picturesque sunset views. The lower level includes 2,576 sq ft of storage and commercial grade "Norlake" walk-in coolers/freezers. The upper-level offers three functional living units. Efficient and ideal for staff housing or rental income. This property boasts a private dock with approximately 29 ft. of shoreline frontage on Ten Mile Lake, allowing guests to arrive by boat and enhancing the customer experience.

With its flexible layout, well maintained kitchen, bar infrastructure, and prime location in the heart of lake country, this property is ideal for a restaurateur. This one-of-a-kind lakefront facility delivers an unmatched atmosphere, functionality, and investment potential. Don't wait!