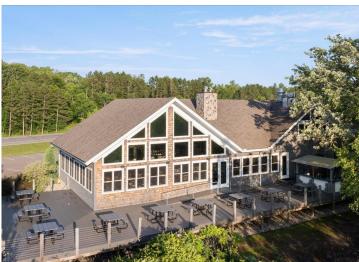

## **Description:**

Rare opportunity to own a premier lakeside commercial property on the shores of sought after Ten Mile Lake in Hackensack, MN. This turn-key facility offers stunning westerly facing panoramic lake views and unforgettable sunsets. The perfect setting for a destination business with high visibility from both Highway 371 and Ten Mile Lake. This iconic property includes an 8,512 ft facility perfect for restaurant, event, or hospitality use, with expansive spaces and breathtaking views throughout.

Formally a successful restaurant, the building features a 4,240 sq ft main level restaurant with expansive windows creating exceptional natural lighting. A large outdoor dining deck, with picturesque sunset views. The lower level includes 2,576 sq ft of storage and commercial grade "Norlake" walk-in coolers/freezers. The upper-level offers three functional living units. Efficient and ideal for staff housing or rental income. This property boasts a private dock with approximately 29 ft. of shoreline frontage on Ten Mile Lake, allowing guests to arrive by boat and enhancing the customer experience.

With its flexible layout, well maintained kitchen, bar infrastructure, and prime location in the heart of lake country, this property is ideal for a restaurateur. This one-of-a-kind lakefront facility delivers an unmatched atmosphere, functionality, and investment potential. Don't wait!