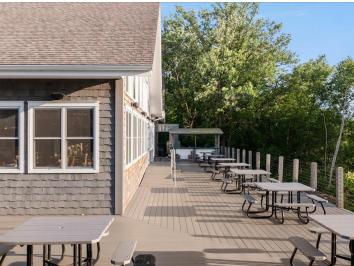

Formally a successful restaurant, the building features a 4,240 sq ft main level restaurant with expansive windows creating exceptional natural lighting. A large outdoor dining deck, with picturesque sunset views. The lower level includes 2,576 sq ft of storage and commercial grade "Norlake" walk-in coolers/freezers. The upper-level offers three functional living units. Efficient and ideal for staff housing or rental income. This property boasts a private dock with approximately 29 ft. of shoreline frontage on Ten Mile Lake, allowing guests to arrive by boat and enhancing the customer experience.

With its flexible layout, well maintained kitchen, bar infrastructure, and prime location in the heart of lake country, this property is ideal for a restaurateur. This one-of-a-kind lakefront facility delivers an unmatched atmosphere, functionality, and investment potential. Don't wait!