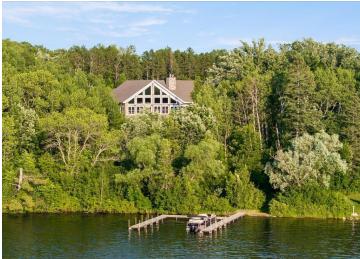

Formally a successful restaurant, the building features a 4,240 sq ft main level restaurant with expansive windows creating exceptional natural lighting. A large outdoor dining deck, with picturesque sunset views. The lower level includes 2,576 sq ft of storage and commercial grade "Norlake" walk-in coolers/freezers. The upper-level offers three functional living units. Efficient and ideal for staff housing or rental income. This property boasts a private dock with approximately 29 ft. of shoreline frontage on Ten Mile Lake, allowing guests to arrive by boat and enhancing the customer experience.