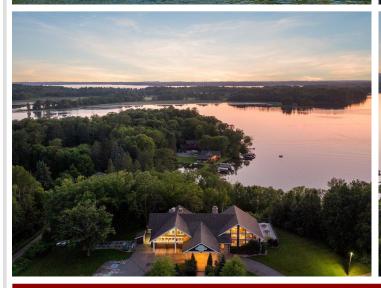

## **Description:**

Rare opportunity to own a premier lakeside commercial property on the shores of sought after Ten Mile Lake in Hackensack, MN. This turn-key facility offers stunning westerly facing panoramic lake views and unforgettable sunsets. The perfect setting for a destination business with high visibility from both Highway 371 and Ten Mile Lake. This iconic property includes an 8,512 ft facility perfect for restaurant, event, or hospitality use, with expansive spaces and breathtaking views throughout.

Formally a successful restaurant, the building features a 4,240 sq ft main level restaurant with expansive windows creating exceptional natural lighting. A large outdoor dining deck, with picturesque sunset views. The lower level includes 2,576 sq ft of storage and commercial grade "Norlake" walk-in coolers/freezers. The upper-level offers three functional living units. Efficient and ideal for staff housing or rental income. This property boasts a private dock with approximately 29 ft. of shoreline frontage on Ten Mile Lake, allowing guests to arrive by boat and enhancing the customer experience.