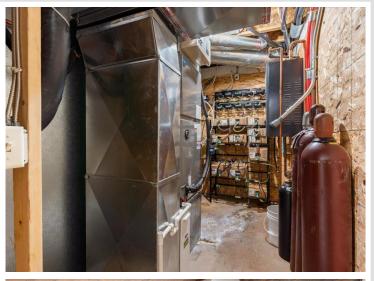

Formally a successful restaurant, the building features a 4,240 sq ft main level restaurant with expansive windows creating exceptional natural lighting. A large outdoor dining deck, with picturesque sunset views. The lower level includes 2,576 sq ft of storage and commercial grade "Norlake" walk-in coolers/freezers. The upper-level offers three functional living units. Efficient and ideal for staff housing or rental income. This property boasts a private dock with approximately 29 ft. of shoreline frontage on Ten Mile Lake, allowing guests to arrive by boat and enhancing the customer experience.

## **Additional Features:**

Basement: Finished, Full, Storage/Locker, Storage Space Fuel: Electric, Propane Heat: Baseboard, Forced Air, Radiant Floor, Other Sewer: Septic System Compliant - Yes, Tank with Drainage Field Water: Well Air Conditioning: Central Air