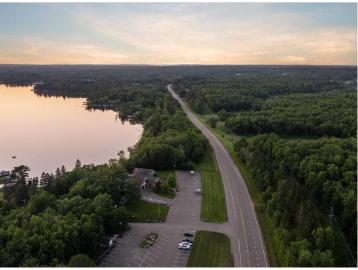

## **Description:**

Rare opportunity to own a premier lakeside commercial property on the shores of sought after Ten Mile Lake in Hackensack, MN. This turn-key facility offers stunning westerly facing panoramic lake views and unforgettable sunsets. The perfect setting for a destination business with high visibility from both Highway 371 and Ten Mile Lake. This iconic property includes an 8,512 ft facility perfect for restaurant, event, or hospitality use, with expansive spaces and breathtaking views throughout.