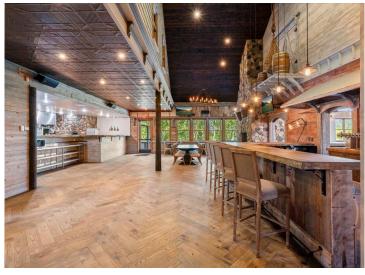

Formally a successful restaurant, the building features a 4,240 sq ft main level restaurant with expansive windows creating exceptional natural lighting. A large outdoor dining deck, with picturesque sunset views. The lower level includes 2,576 sq ft of storage and commercial grade "Norlake" walk-in coolers/freezers. The upper-level offers three functional living units. Efficient and ideal for staff housing or rental income. This property boasts a private dock with approximately 29 ft. of shoreline frontage on Ten Mile Lake, allowing guests to arrive by boat and enhancing the customer experience.

With its flexible layout, well maintained kitchen, bar infrastructure, and prime location in the heart of lake country, this property is ideal for a restaurateur. This one-of-a-kind lakefront facility delivers an unmatched atmosphere, functionality, and investment potential. Don't wait!