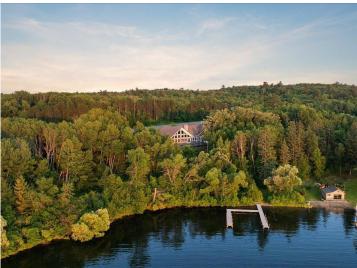

## **Description:**

Rare opportunity to own a premier lakeside commercial property on the shores of sought after Ten Mile Lake in Hackensack, MN. This turn-key facility offers stunning westerly facing panoramic lake views and unforgettable sunsets. The perfect setting for a destination business with high visibility from both Highway 371 and Ten Mile Lake. This iconic property includes an 8,512 ft facility perfect for restaurant, event, or hospitality use, with expansive spaces and breathtaking views throughout.

Formally a successful restaurant, the building features a 4,240 sq ft main level restaurant with expansive windows creating exceptional natural lighting. A large outdoor dining deck, with picturesque sunset views. The lower level includes 2,576 sq ft of storage and commercial grade "Norlake" walk-in coolers/freezers. The upper-level offers three functional living units. Efficient and ideal for staff housing or rental income. This property boasts a private dock with approximately 29 ft. of shoreline frontage on Ten Mile Lake, allowing guests to arrive by boat and enhancing the customer experience.