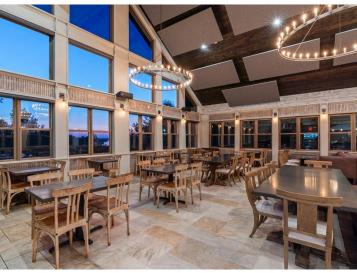

## **Description:**

Rare opportunity to own a premier lakeside commercial property on the shores of sought after Ten Mile Lake in Hackensack, MN. This turn-key facility offers stunning westerly facing panoramic lake views and unforgettable sunsets. The perfect setting for a destination business with high visibility from both Highway 371 and Ten Mile Lake. This iconic property includes an 8,512 ft facility perfect for restaurant, event, or hospitality use, with expansive spaces and breathtaking views throughout.

Formally a successful restaurant, the building features a 4,240 sq ft main level restaurant with expansive windows creating exceptional natural lighting. A large outdoor dining deck, with picturesque sunset views. The lower level includes 2,576 sq ft of storage and commercial grade "Norlake" walk-in coolers/freezers. The upper-level offers three functional living units. Efficient and ideal for staff housing or rental income. This property boasts a private dock with approximately 29 ft. of shoreline frontage on Ten Mile Lake, allowing guests to arrive by boat and enhancing the customer experience.