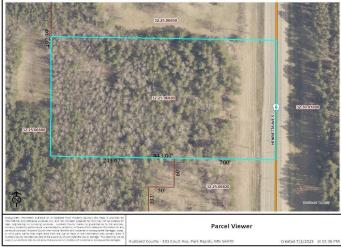

## **Additional Details:**

2.5 Lot Acres Lot Dimensions 250x443 School District 309 Taxes \$330 Taxes with Assessments \$300 Tax Year 2025

## **Driving Directions:**

Park Rapids - take Highway 34 East to Henrietta Avenue S, turn South and proceed 1 1/2 miles and property will be on your right (West side).

Listed By: Affinity Real Estate Inc.