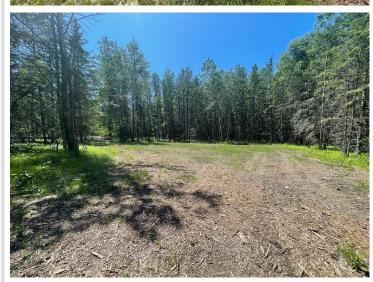

## **Description:**

Park Rapids - Nicely wooded, large city lot that has 2.5 acres, new driveway and clearing area that is ready for your next home. Utilities runs in the roadway easement, making it very easy to connect. City water is also available, not city sewer. Location is perfect, close to everything downtown Park Rapids has to offer and far enough away to give you some elbow room. \$42,500

## **Additional Details:**

2.5 Lot Acres Lot Dimensions 250x443 School District 309 Taxes \$330 Taxes with Assessments \$300 Tax Year 2025