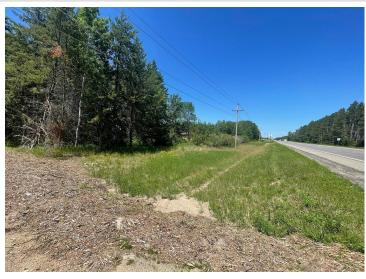

## **Description:**

Park Rapids - Nicely wooded, large city lot that has 2.5 acres, new driveway and clearing area that is ready for your next home. Utilities runs in the roadway easement, making it very easy to connect. City water is also available, not city sewer. Location is perfect, close to everything downtown Park Rapids has to offer and far enough away to give you some elbow room. \$42,500

## **Additional Details:**

2.5 Lot Acres Lot Dimensions 250x443 School District 309 Taxes \$330 Taxes with Assessments \$300 Tax Year 2025