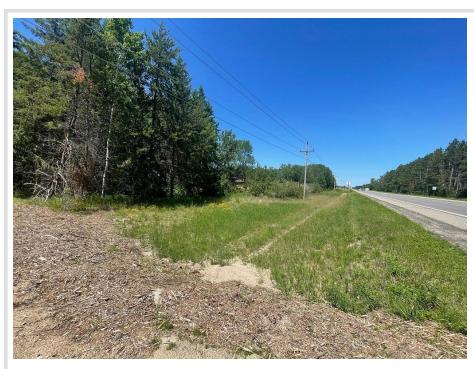

## **Description:**

Park Rapids - Nicely wooded, large city lot that has 2.5 acres, new driveway and clearing area that is ready for your next home. Utilities runs in the roadway easement, making it very easy to connect. City water is also available, not city sewer. Location is perfect, close to everything downtown Park Rapids has to offer and far enough away to give you some elbow room. \$42,500

## **Additional Details:**

2.5 Lot Acres Lot Dimensions 250x443 School District 309 Taxes \$330 Taxes with Assessments \$300 Tax Year 2025