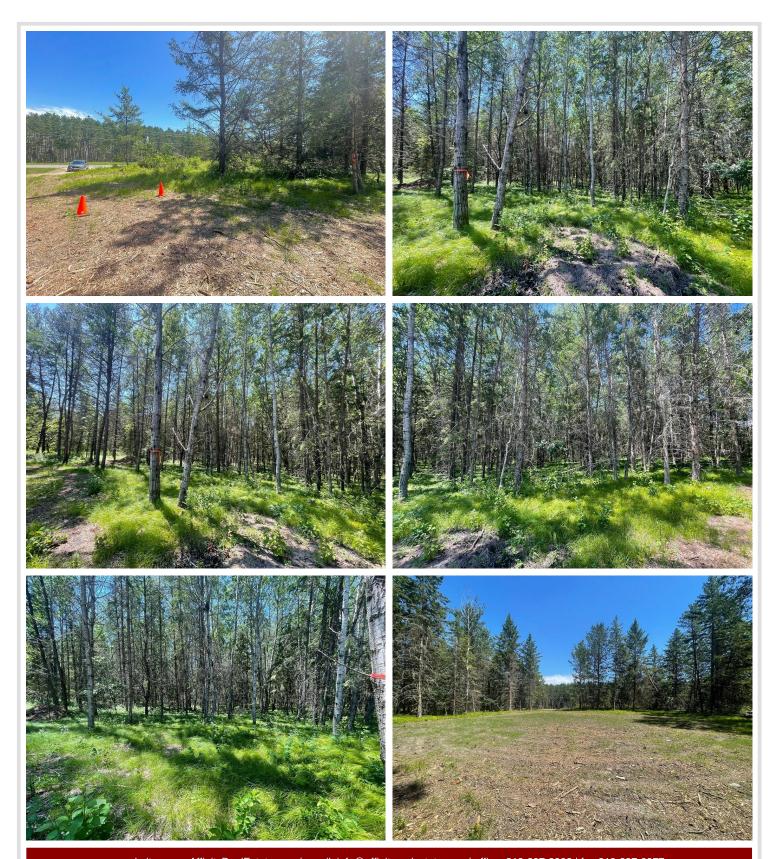

## **Description:**

Park Rapids - Nicely wooded, large city lot that has 2.5 acres, new driveway and clearing area that is ready for your next home. Utilities runs in the roadway easement, making it very easy to connect. City water is also available, not city sewer. Location is perfect, close to everything downtown Park Rapids has to offer and far enough away to give you some elbow room. \$42,500

## **Additional Details:**

2.5 Lot Acres Lot Dimensions 250x443 School District 309 Taxes \$330 Taxes with Assessments \$300 Tax Year 2025