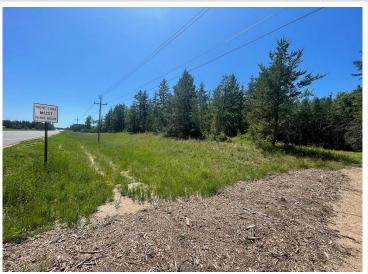

## **Description:**

Park Rapids - Nicely wooded, large city lot that has 2.5 acres, new driveway and clearing area that is ready for your next home. Utilities runs in the roadway easement, making it very easy to connect. City water is also available, not city sewer. Location is perfect, close to everything downtown Park Rapids has to offer and far enough away to give you some elbow room. \$42,500

## **Driving Directions:**

Park Rapids - take Highway 34 East to Henrietta Avenue S, turn South and proceed 1 1/2 miles and property will be on your right (West side).

Listed By: Affinity Real Estate Inc.