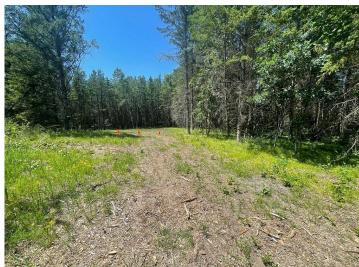

## **Description:**

Park Rapids - Nicely wooded, large city lot that has 2.5 acres, new driveway and clearing area that is ready for your next home. Utilities runs in the roadway easement, making it very easy to connect. City water is also available, not city sewer. Location is perfect, close to everything downtown Park Rapids has to offer and far enough away to give you some elbow room. \$42,500

## **Additional Details:**

2.5 Lot Acres Lot Dimensions 250x443 School District 309 Taxes \$330 Taxes with Assessments \$300 Tax Year 2025