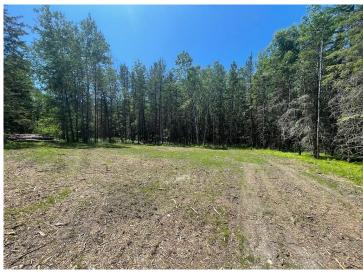

## **Description:**

Park Rapids - Nicely wooded, large city lot that has 2.5 acres, new driveway and clearing area that is ready for your next home. Utilities runs in the roadway easement, making it very easy to connect. City water is also available, not city sewer. Location is perfect, close to everything downtown Park Rapids has to offer and far enough away to give you some elbow room. \$42,500

## **Additional Details:**

2.5 Lot Acres Lot Dimensions 250x443 School District 309 Taxes \$330 Taxes with Assessments \$300 Tax Year 2025