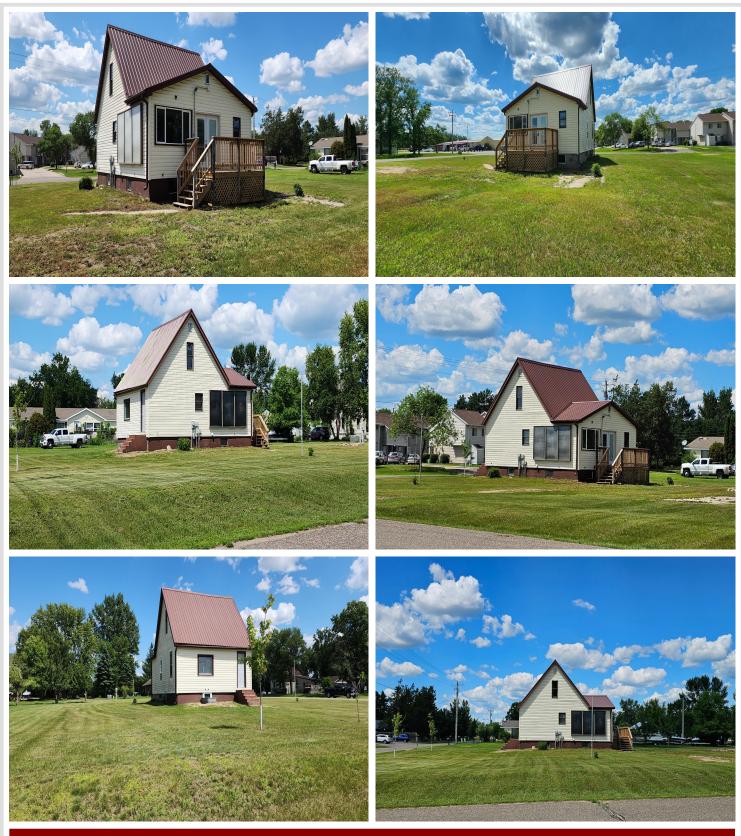

## **Description:**

Welcome to this delightful 2-bedroom, 1-bath home nestled in a quiet neighborhood in Staples. Step inside to find a beautifully updated kitchen with a large apron front stainless steel sink, newer stainless steel appliances, plenty of cabinetry and countertop space—perfect for both everyday living and entertaining. Fresh new carpet adds warmth and comfort throughout the living spaces. Convenience is key with main level laundry, making daily tasks easier and more accessible. Outside, you'll love the large yard; ideal for gardening, outdoor activities, or simply relaxing on sunny days. This move-in-ready home combines comfort and charm at an affordable price, making it a perfect choice for first-time buyers, downsizers, or investors alike.

## Additional Details:

| Year Built             | 1940    |
|------------------------|---------|
| Lot Acres              | 0.48    |
| Lot Dimensions         | 140x150 |
| School District        | 2170    |
| Taxes                  | \$770   |
| Taxes with Assessments | \$770   |
| Tax Year               | 2025    |