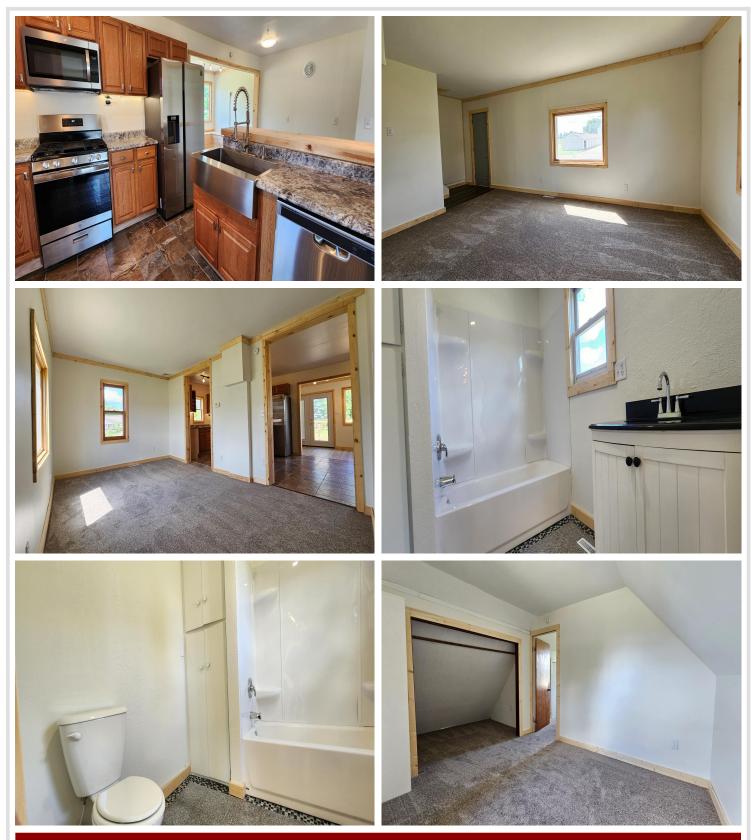

## **Description:**

Welcome to this delightful 2-bedroom, 1-bath home nestled in a quiet neighborhood in Staples. Step inside to find a beautifully updated kitchen with a large apron front stainless steel sink, newer stainless steel appliances, plenty of cabinetry and countertop space—perfect for both everyday living and entertaining. Fresh new carpet adds warmth and comfort throughout the living spaces. Convenience is key with main level laundry, making daily tasks easier and more accessible. Outside, you'll love the large yard; ideal for gardening, outdoor activities, or simply relaxing on sunny days. This move-in-ready home combines comfort and charm at an affordable price, making it a perfect choice for first-time buyers, downsizers, or investors alike.

## Additional Details:

| Year Built             | 1940    |
|------------------------|---------|
| Lot Acres              | 0.48    |
| Lot Dimensions         | 140x150 |
| School District        | 2170    |
| Taxes                  | \$770   |
| Taxes with Assessments | \$770   |
| Tax Year               | 2025    |

### Additional Features:

Basement: Egress Window(s), Full, Partially Finished Fuel: Natural Gas Heat: Baseboard, Forced Air Sewer: City Sewer/Connected Water: City Water/Connected Air Conditioning: None