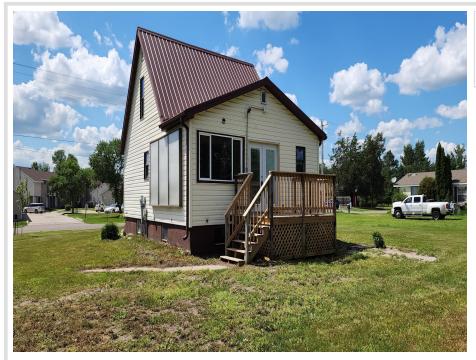

## **Description:**

Welcome to this delightful 2-bedroom, 1-bath home nestled in a quiet neighborhood in Staples. Step inside to find a beautifully updated kitchen with a large apron front stainless steel sink, newer stainless steel appliances, plenty of cabinetry and countertop space—perfect for both everyday living and entertaining. Fresh new carpet adds warmth and comfort throughout the living spaces. Convenience is key with main level laundry, making daily tasks easier and more accessible. Outside, you'll love the large yard; ideal for gardening, outdoor activities, or simply relaxing on sunny days. This move-in-ready home combines comfort and charm at an affordable price, making it a perfect choice for first-time buyers, downsizers, or investors alike.

## Additional Details:

| Year Built             | 1940    |
|------------------------|---------|
| Lot Acres              | 0.48    |
| Lot Dimensions         | 140x150 |
| School District        | 2170    |
| Taxes                  | \$770   |
| Taxes with Assessments | \$770   |
| Tax Year               | 2025    |