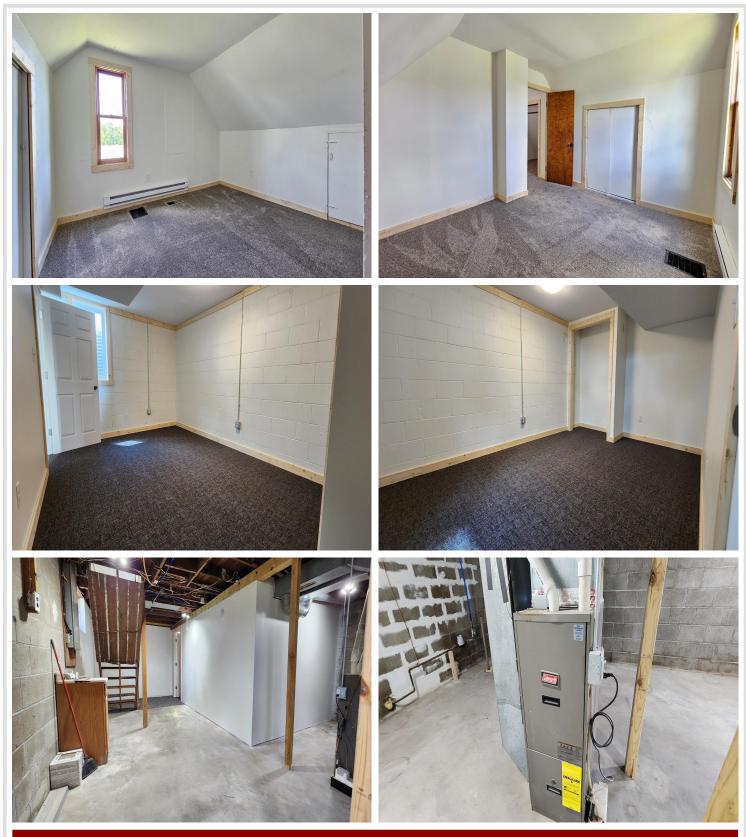

### Additional Features:

Basement: Egress Window(s), Full, Partially Finished Fuel: Natural Gas Heat: Baseboard, Forced Air Sewer: City Sewer/Connected Water: City Water/Connected Air Conditioning: None