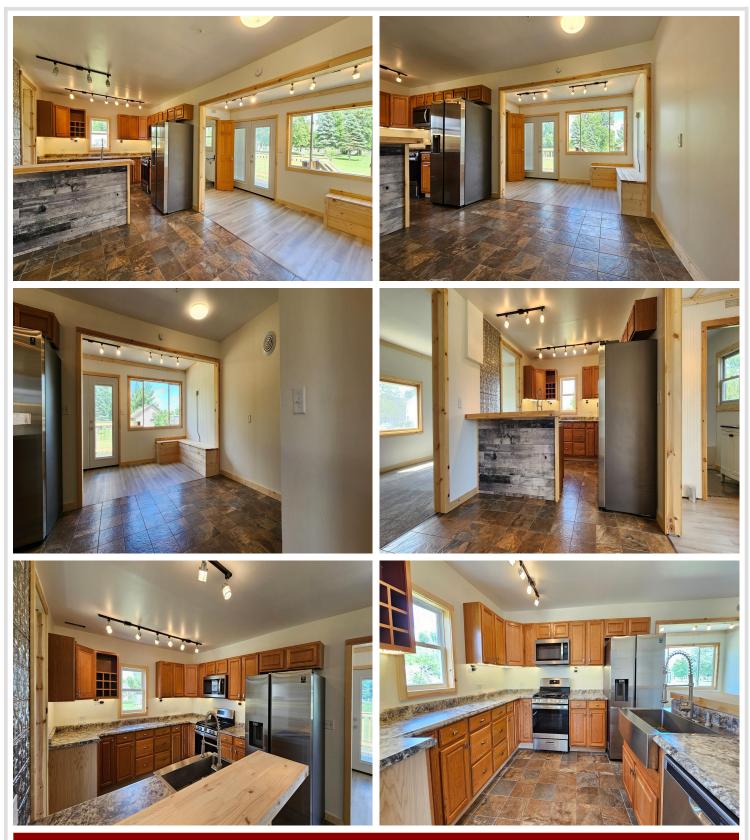

## **Description:**

Welcome to this delightful 2-bedroom, 1-bath home nestled in a quiet neighborhood in Staples. Step inside to find a beautifully updated kitchen with a large apron front stainless steel sink, newer stainless steel appliances, plenty of cabinetry and countertop space—perfect for both everyday living and entertaining. Fresh new carpet adds warmth and comfort throughout the living spaces. Convenience is key with main level laundry, making daily tasks easier and more accessible. Outside, you'll love the large yard; ideal for gardening, outdoor activities, or simply relaxing on sunny days. This move-in-ready home combines comfort and charm at an affordable price, making it a perfect choice for first-time buyers, downsizers, or investors alike.