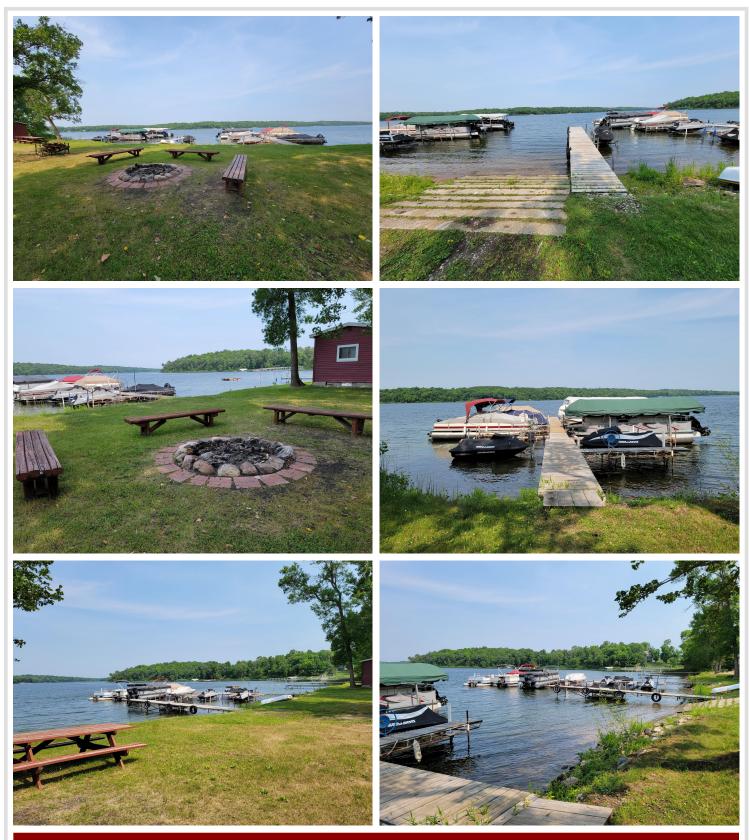

# **Description:**

LAKE CABIN ON LITTLE SUGAR BUSH. Newly formed Maplewood Association LLC makes lake life easy. Lake facing seasonal 2/bed 1/bath cabin with screened porch, beautiful sandy shoreline & boat slip on north country's Little Sugar Bush Lake. Association covers lawn, beach, dock, taxes, trash and common spaces. A slice of peace and quiet for rest/relaxation, fishing, swimming, recreating and close to ATV trails. Ownership is 1/24th interest in Maplewood Association LLC.