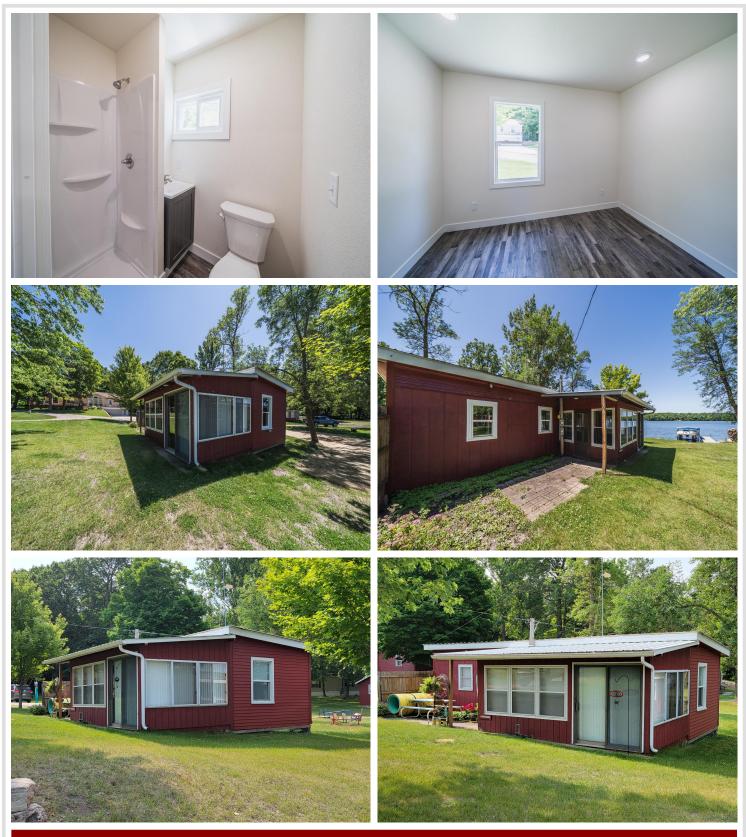

# **Description:**

LAKE CABIN ON LITTLE SUGAR BUSH. Newly formed Maplewood Association LLC makes lake life easy. Lake facing seasonal 2/bed 1/bath cabin with screened porch, beautiful sandy shoreline & boat slip on north country's Little Sugar Bush Lake. Association covers lawn, beach, dock, taxes, trash and common spaces. A slice of peace and quiet for rest/relaxation, fishing, swimming, recreating and close to ATV trails. Ownership is 1/24th interest in Maplewood Association LLC.

### Additional Details:

| Year Built             | 1928 |
|------------------------|------|
| Lot Acres              | 4    |
| Lot Dimensions         | 300x |
| School District        | 22   |
| Taxes                  | \$70 |
| Taxes with Assessments | \$70 |
| Tax Year               | 2024 |

#### Additional Features:

Basement: None Fuel: Electric Heat: Baseboard Sewer: Shared Septic Water: Shared System Air Conditioning: Window Unit(s)