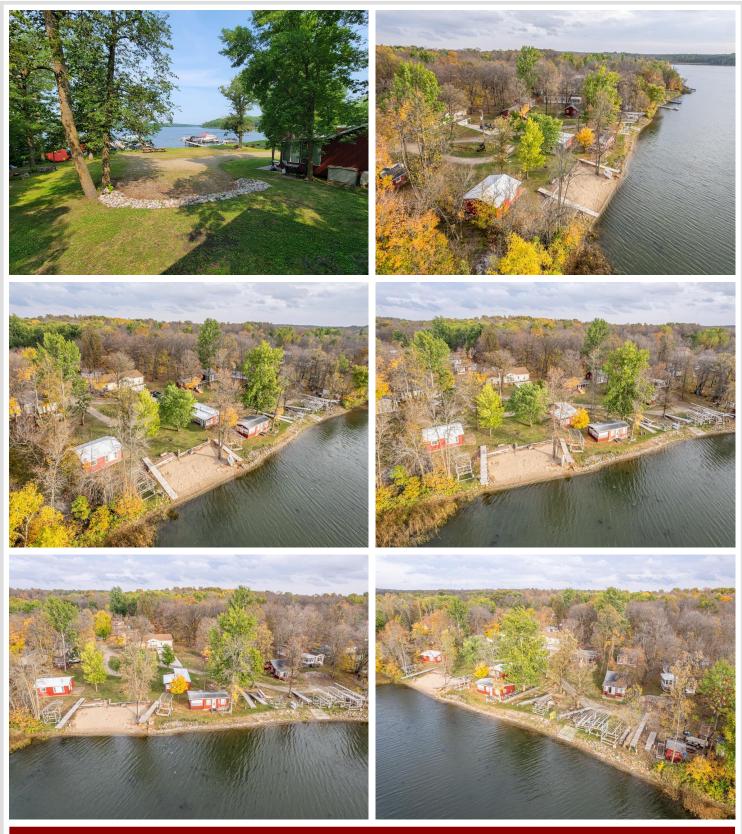

# **Description:**

LAKE CABIN ON LITTLE SUGAR BUSH. Newly formed Maplewood Association LLC makes lake life easy. Lake facing seasonal 2/bed 1/bath cabin with screened porch, beautiful sandy shoreline & boat slip on north country's Little Sugar Bush Lake. Association covers lawn, beach, dock, taxes, trash and common spaces. A slice of peace and quiet for rest/relaxation, fishing, swimming, recreating and close to ATV trails. Ownership is 1/24th interest in Maplewood Association LLC.