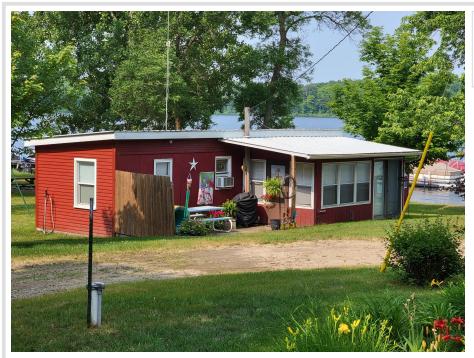

# \$179,000

700 sq ft 2 bedrooms 1 baths

29501 Maplewood Road Callaway MN 56521

Waterfront: Little Sugar Bush

Status: Active

# **Description:**

LAKE CABIN ON LITTLE SUGAR BUSH. Newly formed Maplewood Association LLC makes lake life easy. Lake facing seasonal 2/bed 1/bath cabin with screened porch, beautiful sandy shoreline & boat slip on north country's Little Sugar Bush Lake. Association covers lawn, beach, dock, taxes, trash and common spaces. A slice of peace and quiet for rest/relaxation, fishing, swimming, recreating and close to ATV trails. Ownership is 1/24th interest in Maplewood Association LLC.