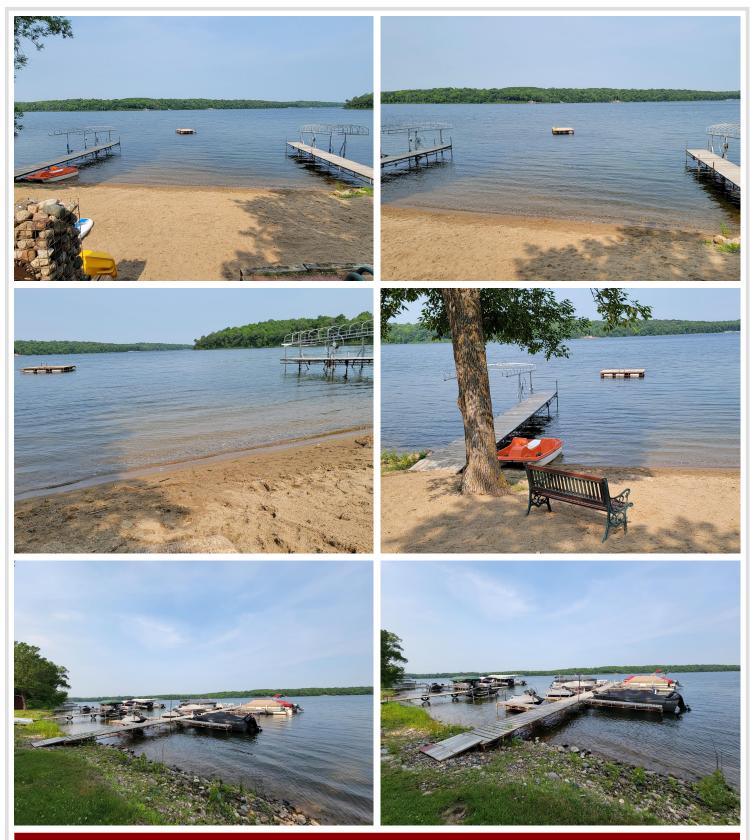

# **Description:**

LAKE CABIN ON LITTLE SUGAR BUSH. Newly formed Maplewood Association LLC makes lake life easy. Lake facing seasonal 2/bed 1/bath cabin with screened porch, beautiful sandy shoreline & boat slip on north country's Little Sugar Bush Lake. Association covers lawn, beach, dock, taxes, trash and common spaces. A slice of peace and quiet for rest/relaxation, fishing, swimming, recreating and close to ATV trails. Ownership is 1/24th interest in Maplewood Association LLC.