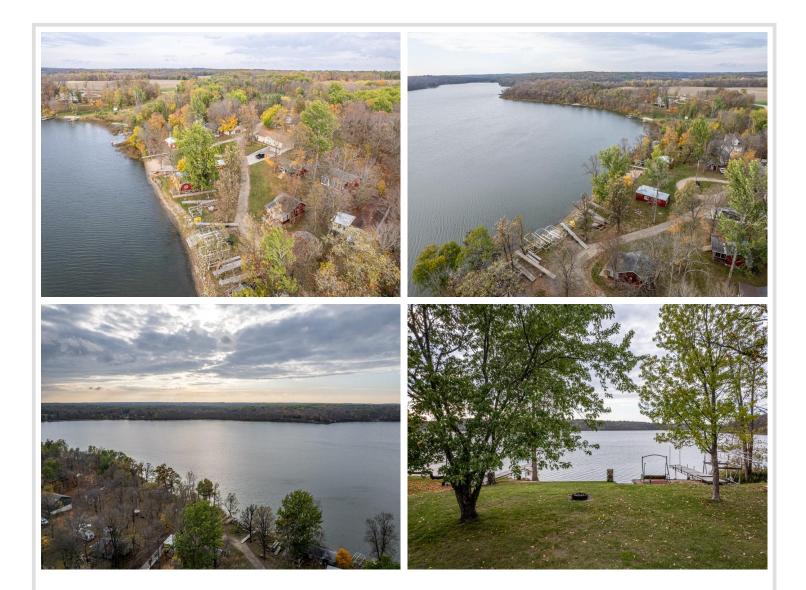

# **Description:**

LAKE CABIN ON LITTLE SUGAR BUSH. Newly formed Maplewood Association LLC makes lake life easy. Lake facing seasonal 2/bed 1/bath cabin with screened porch, beautiful sandy shoreline & boat slip on north country's Little Sugar Bush Lake. Association covers lawn, beach, dock, taxes, trash and common spaces. A slice of peace and quiet for rest/relaxation, fishing, swimming, recreating and close to ATV trails. Ownership is 1/24th interest in Maplewood Association LLC.