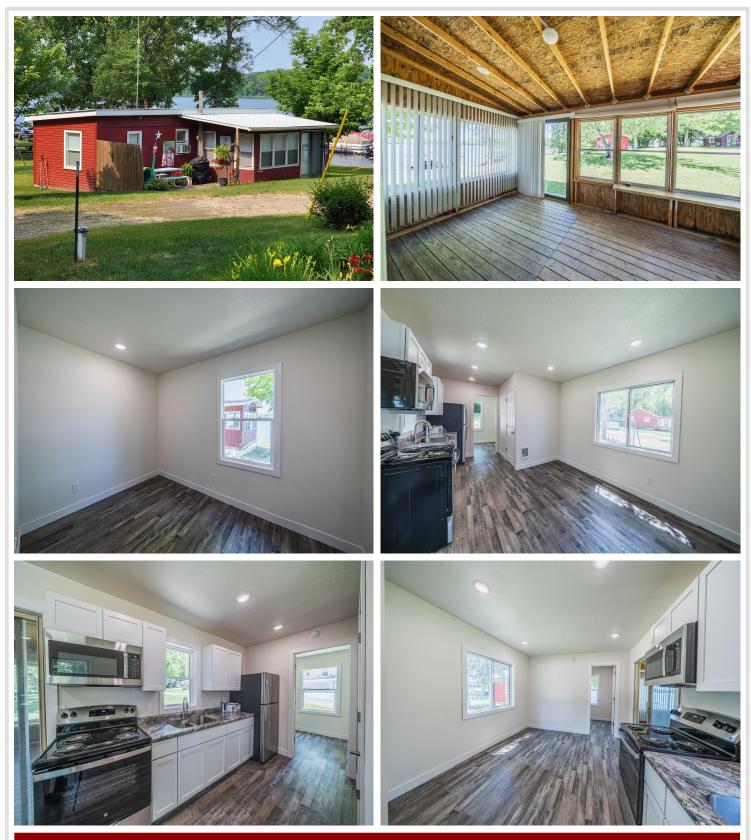

# **Description:**

LAKE CABIN ON LITTLE SUGAR BUSH. Newly formed Maplewood Association LLC makes lake life easy. Lake facing seasonal 2/bed 1/bath cabin with screened porch, beautiful sandy shoreline & boat slip on north country's Little Sugar Bush Lake. Association covers lawn, beach, dock, taxes, trash and common spaces. A slice of peace and quiet for rest/relaxation, fishing, swimming, recreating and close to ATV trails. Ownership is 1/24th interest in Maplewood Association LLC.

### Additional Details:

| Year Built             | 1928 |
|------------------------|------|
| Lot Acres              | 4    |
| Lot Dimensions         | 300x |
| School District        | 22   |
| Taxes                  | \$70 |
| Taxes with Assessments | \$70 |
| Tax Year               | 2024 |

#### Additional Features:

Basement: None Fuel: Electric Heat: Baseboard Sewer: Shared Septic Water: Shared System Air Conditioning: Window Unit(s)