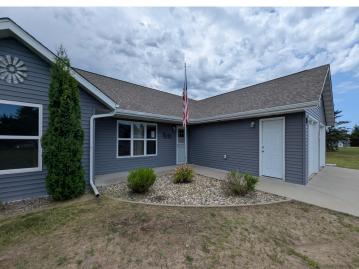

## **Description:**

This is the perfect blend of quiet country location only minutes from Bemidji. 3 bedroom 2 bath, Split floorplan with modern kitchen and great room. The primary bedroom features 2 walk in closets & private full bath. There is a large pantry & laundry just off the garage. 2 storage sheds (one with a loft) and 2 car garage with electric heater and built in work bench for all your storage needs. Enjoy time in this quiet back yard on 1.5 acres.

MLS 6749351 Residential

\$269,900

1,698 sq ft 3 bedrooms 2 baths

5820 Sullivan Drive Bemidji MN 56601

Status: Active