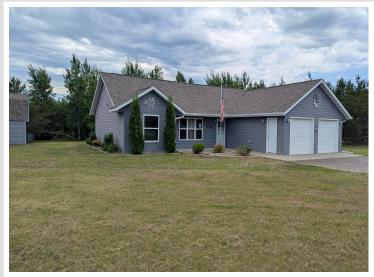

MLS 6749351 Residential

\$269,900

1,698 sq ft 3 bedrooms 2 baths

5820 Sullivan Drive Bemidji MN 56601

Status: Active

## **Description:**

This is the perfect blend of quiet country location only minutes from Bemidji. 3 bedroom 2 bath, Split floorplan with modern kitchen and great room. The primary bedroom features 2 walk in closets & private full bath. There is a large pantry & laundry just off the garage. 2 storage sheds (one with a loft) and 2 car garage with electric heater and built in work bench for all your storage needs. Enjoy time in this quiet back yard on 1.5 acres.