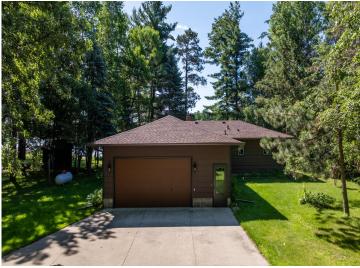

## **Description:**

Experience the charm of lakeside living in this beautiful 2-bedroom, 1-bathroom house on Lake Belle Taine. Nestled on a level lot, this property boasts an attached 2-stall garage and an open floor plan that maximizes space and natural light. Step outside onto the spacious lakeside deck, perfect for entertaining or relaxing while enjoying stunning views. Additionally, there's a 24x24 detached garage with a heated and insulated bonus room above, offering versatile space for guests or hobbies. With a south-facing sandy beach and a prime location close to Nevis and the Heartland Trail, this home is an outdoor enthusiast's dream. Don't miss your chance to own this lakeside retreat!

## **Additional Details:**

Year Built 1973 Lot Acres 0.83

Lot Dimensions 101x366x100x348

Garage Stalls 2
School District 308
Taxes \$2,989
Taxes with Assessments \$3,210
Tax Year 2025