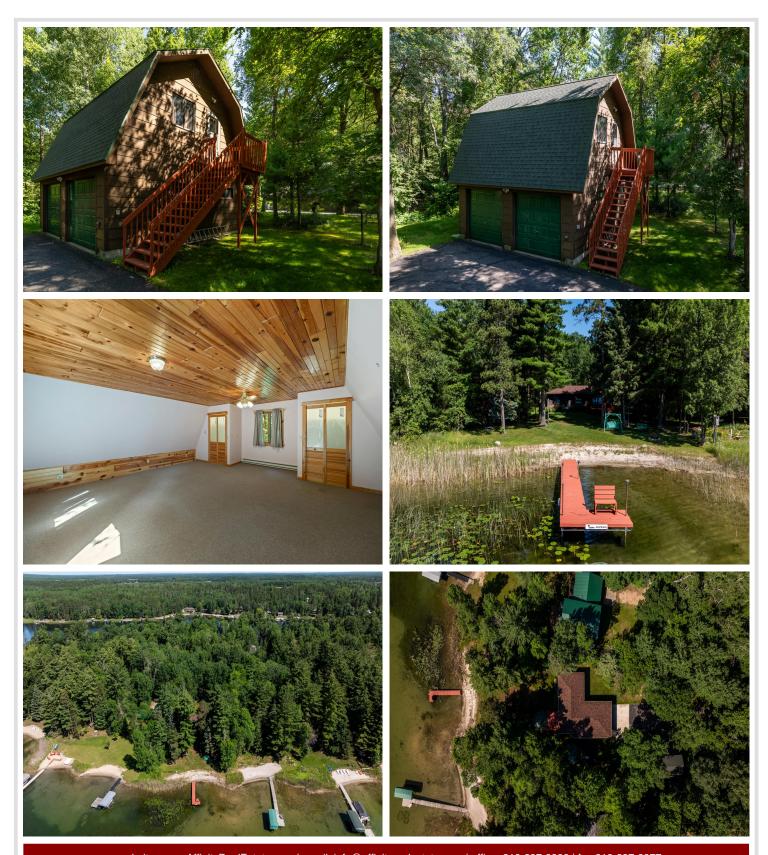

## **Description:**

Experience the charm of lakeside living in this beautiful 2-bedroom, 1-bathroom house on Lake Belle Taine. Nestled on a level lot, this property boasts an attached 2-stall garage and an open floor plan that maximizes space and natural light. Step outside onto the spacious lakeside deck, perfect for entertaining or relaxing while enjoying stunning views. Additionally, there's a 24x24 detached garage with a heated and insulated bonus room above, offering versatile space for guests or hobbies. With a south-facing sandy beach and a prime location close to Nevis and the Heartland Trail, this home is an outdoor enthusiast's dream. Don't miss your chance to own this lakeside retreat!

## **Additional Details:**

Year Built 1973 Lot Acres 0.83

Lot Dimensions 101x366x100x348

Garage Stalls 2
School District 308
Taxes \$2,989
Taxes with Assessments \$3,210
Tax Year 2025