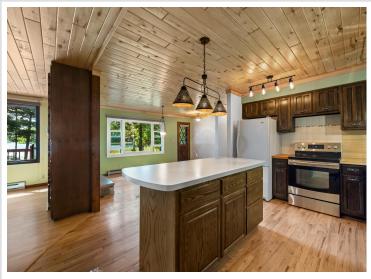

## **Description:**

Experience the charm of lakeside living in this beautiful 2-bedroom, 1-bathroom house on Lake Belle Taine. Nestled on a level lot, this property boasts an attached 2-stall garage and an open floor plan that maximizes space and natural light. Step outside onto the spacious lakeside deck, perfect for entertaining or relaxing while enjoying stunning views. Additionally, there's a 24x24 detached garage with a heated and insulated bonus room above, offering versatile space for guests or hobbies. With a south-facing sandy beach and a prime location close to Nevis and the Heartland Trail, this home is an outdoor enthusiast's dream. Don't miss your chance to own this lakeside retreat!