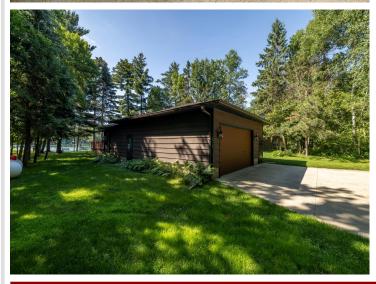

## **Description:**

Experience the charm of lakeside living in this beautiful 2-bedroom, 1-bathroom house on Lake Belle Taine. Nestled on a level lot, this property boasts an attached 2-stall garage and an open floor plan that maximizes space and natural light. Step outside onto the spacious lakeside deck, perfect for entertaining or relaxing while enjoying stunning views. Additionally, there's a 24x24 detached garage with a heated and insulated bonus room above, offering versatile space for guests or hobbies. With a south-facing sandy beach and a prime location close to Nevis and the Heartland Trail, this home is an outdoor enthusiast's dream. Don't miss your chance to own this lakeside retreat!

## **Additional Details:**

Year Built 1973 Lot Acres 0.83

Lot Dimensions 101x366x100x348

Garage Stalls 2
School District 308
Taxes \$2,989
Taxes with Assessments \$3,210
Tax Year 2025