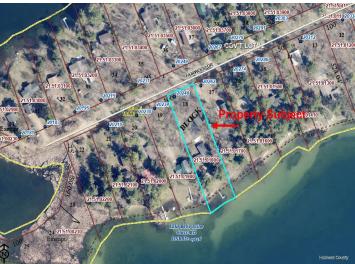

## **Additional Details:**

Year Built 1973 Lot Acres 0.83

Lot Dimensions 101x366x100x348

Garage Stalls 2
School District 308
Taxes \$2,989
Taxes with Assessments \$3,210
Tax Year 2025

## **Driving Directions:**

From 34/71 in Park Rapids, East on 34 to Nevis. Left on Bunyan Trails Dr (County 2) to a left on County 18. Follow to a left on Fairwood Drive to property.

Listed By: Wolff & Simon Real Estate