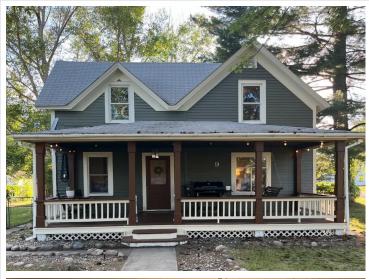

## **Description:**

Charming 3-Bedroom in Sebeka with Classic Character

This charming 3-bedroom, 1-bath home in the heart of Sebeka is full of character and updates. Built in 1918, it sits on a generous .35-acre lot and features a large, covered front porch—perfect for relaxing mornings or quiet evenings.

Inside, the home offers a cozy layout with a fresh coat of paint throughout the entire interior and exterior, giving it a clean, refreshed look. The forced-air furnace keeps things comfortable during the colder months, and the home's classic charm shines through in the original details and warm feel.

The fully fenced backyard provides privacy and space for pets, kids, or gardening. An insulated one-stall garage offers secure parking and additional storage.

Whether you're looking for a starter home or a place with vintage appeal, this one is move-in ready and full of potential. Located in a quiet neighborhood close to schools and downtown Sebeka, it's a great opportunity to own a well-cared-for home at an affordable price.