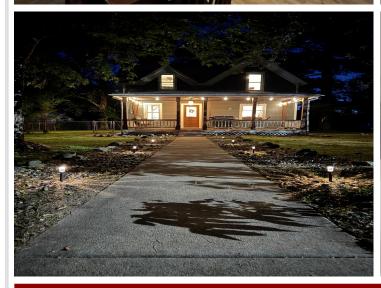

## **Description:**

Charming 3-Bedroom in Sebeka with Classic Character

This charming 3-bedroom, 1-bath home in the heart of Sebeka is full of character and updates. Built in 1918, it sits on a generous .35-acre lot and features a large, covered front porch—perfect for relaxing mornings or quiet evenings.

The fully fenced backyard provides privacy and space for pets, kids, or gardening. An insulated one-stall garage offers secure parking and additional storage.

Whether you're looking for a starter home or a place with vintage appeal, this one is move-in ready and full of potential. Located in a quiet neighborhood close to schools and downtown Sebeka, it's a great opportunity to own a well-cared-for home at an affordable price.