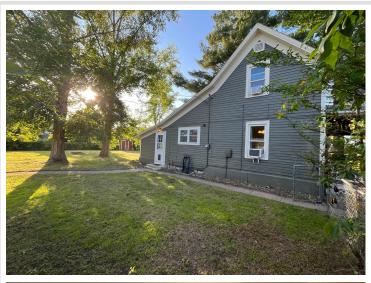

## **Description:**

Charming 3-Bedroom in Sebeka with Classic Character

This charming 3-bedroom, 1-bath home in the heart of Sebeka is full of character and updates. Built in 1918, it sits on a generous .35-acre lot and features a large, covered front porch—perfect for relaxing mornings or quiet evenings.

The fully fenced backyard provides privacy and space for pets, kids, or gardening. An insulated one-stall garage offers secure parking and additional storage.

Whether you're looking for a starter home or a place with vintage appeal, this one is move-in ready and full of potential. Located in a quiet neighborhood close to schools and downtown Sebeka, it's a great opportunity to own a well-cared-for home at an affordable price.