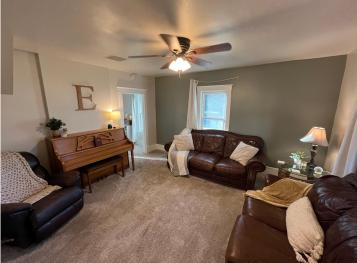

## **Description:**

Charming 3-Bedroom in Sebeka with Classic Character

This charming 3-bedroom, 1-bath home in the heart of Sebeka is full of character and updates. Built in 1918, it sits on a generous .35-acre lot and features a large, covered front porch—perfect for relaxing mornings or quiet evenings.

Inside, the home offers a cozy layout with a fresh coat of paint throughout the entire interior and exterior, giving it a clean, refreshed look. The forced-air furnace keeps things comfortable during the colder months, and the home's classic charm shines through in the original details and warm feel.