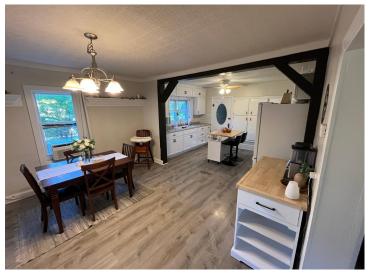

Inside, the home offers a cozy layout with a fresh coat of paint throughout the entire interior and exterior, giving it a clean, refreshed look. The forced-air furnace keeps things comfortable during the colder months, and the home's classic charm shines through in the original details and warm feel.

The fully fenced backyard provides privacy and space for pets, kids, or gardening. An insulated one-stall garage offers secure parking and additional storage.

Whether you're looking for a starter home or a place with vintage appeal, this one is move-in ready and full of potential. Located in a quiet neighborhood close to schools and downtown Sebeka, it's a great opportunity to own a well-cared-for home at an affordable price.