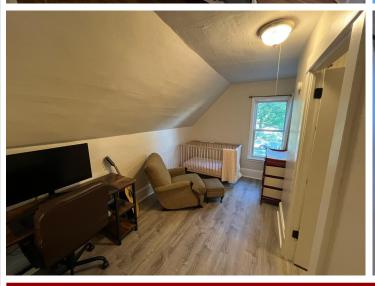

Inside, the home offers a cozy layout with a fresh coat of paint throughout the entire interior and exterior, giving it a clean, refreshed look. The forced-air furnace keeps things comfortable during the colder months, and the home's classic charm shines through in the original details and warm feel.