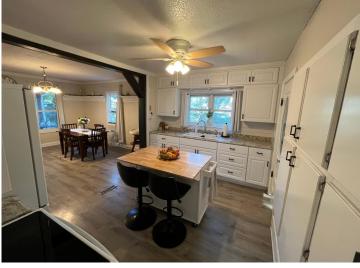

## **Description:**

Charming 3-Bedroom in Sebeka with Classic Character

This charming 3-bedroom, 1-bath home in the heart of Sebeka is full of character and updates. Built in 1918, it sits on a generous .35-acre lot and features a large, covered front porch—perfect for relaxing mornings or quiet evenings.

Inside, the home offers a cozy layout with a fresh coat of paint throughout the entire interior and exterior, giving it a clean, refreshed look. The forced-air furnace keeps things comfortable during the colder months, and the home's classic charm shines through in the original details and warm feel.