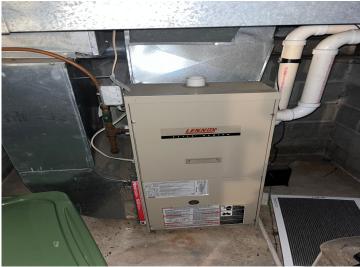

Inside, the home offers a cozy layout with a fresh coat of paint throughout the entire interior and exterior, giving it a clean, refreshed look. The forced-air furnace keeps things comfortable during the colder months, and the home's classic charm shines through in the original details and warm feel.