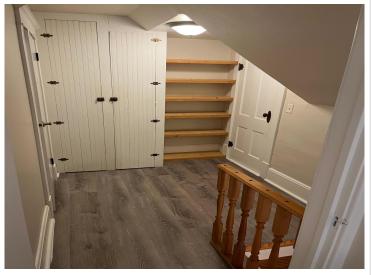

## **Description:**

Charming 3-Bedroom in Sebeka with Classic Character

This charming 3-bedroom, 1-bath home in the heart of Sebeka is full of character and updates. Built in 1918, it sits on a generous .35-acre lot and features a large, covered front porch—perfect for relaxing mornings or quiet evenings.

Inside, the home offers a cozy layout with a fresh coat of paint throughout the entire interior and exterior, giving it a clean, refreshed look. The forced-air furnace keeps things comfortable during the colder months, and the home's classic charm shines through in the original details and warm feel.