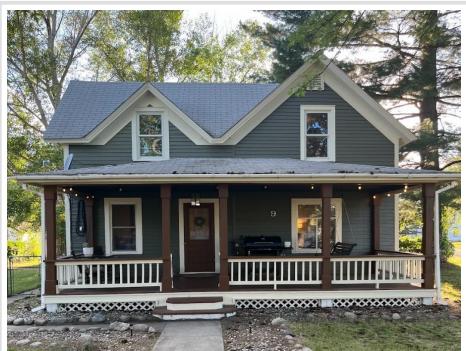

## **Description:**

Charming 3-Bedroom in Sebeka with Classic Character

This charming 3-bedroom, 1-bath home in the heart of Sebeka is full of character and updates. Built in 1918, it sits on a generous .35-acre lot and features a large, covered front porch—perfect for relaxing mornings or quiet evenings.

Inside, the home offers a cozy layout with a fresh coat of paint throughout the entire interior and exterior, giving it a clean, refreshed look. The forced-air furnace keeps things comfortable during the colder months, and the home's classic charm shines through in the original details and warm feel.

The fully fenced backyard provides privacy and space for pets, kids, or gardening. An insulated one-stall garage offers secure parking and additional storage.

Whether you're looking for a starter home or a place with vintage appeal, this one is move-in ready and full of potential. Located in a quiet neighborhood close to schools and downtown Sebeka, it's a great opportunity to own a well-cared-for home at an affordable price.