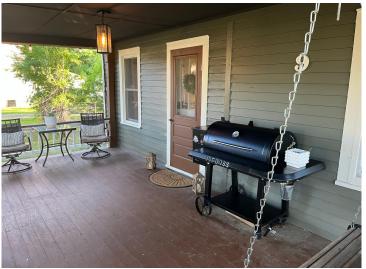

## **Description:**

Charming 3-Bedroom in Sebeka with Classic Character

This charming 3-bedroom, 1-bath home in the heart of Sebeka is full of character and updates. Built in 1918, it sits on a generous .35-acre lot and features a large, covered front porch—perfect for relaxing mornings or quiet evenings.