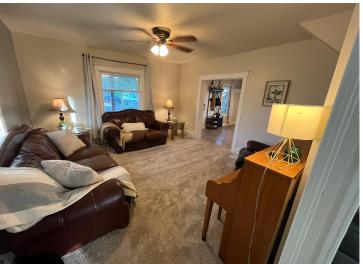

## **Description:**

Charming 3-Bedroom in Sebeka with Classic Character

This charming 3-bedroom, 1-bath home in the heart of Sebeka is full of character and updates. Built in 1918, it sits on a generous .35-acre lot and features a large, covered front porch—perfect for relaxing mornings or quiet evenings.

Inside, the home offers a cozy layout with a fresh coat of paint throughout the entire interior and exterior, giving it a clean, refreshed look. The forced-air furnace keeps things comfortable during the colder months, and the home's classic charm shines through in the original details and warm feel.