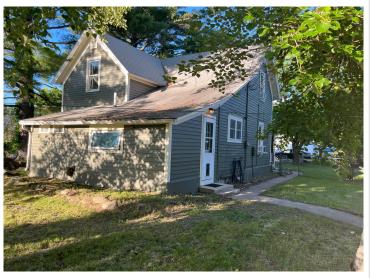

## **Description:**

Charming 3-Bedroom in Sebeka with Classic Character

This charming 3-bedroom, 1-bath home in the heart of Sebeka is full of character and updates. Built in 1918, it sits on a generous .35-acre lot and features a large, covered front porch—perfect for relaxing mornings or quiet evenings.

The fully fenced backyard provides privacy and space for pets, kids, or gardening. An insulated one-stall garage offers secure parking and additional storage.

Whether you're looking for a starter home or a place with vintage appeal, this one is move-in ready and full of potential. Located in a quiet neighborhood close to schools and downtown Sebeka, it's a great opportunity to own a well-cared-for home at an affordable price.