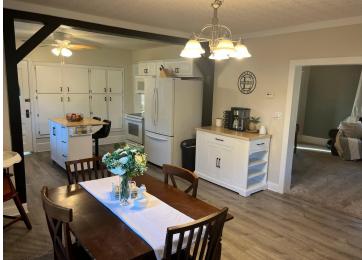

Inside, the home offers a cozy layout with a fresh coat of paint throughout the entire interior and exterior, giving it a clean, refreshed look. The forced-air furnace keeps things comfortable during the colder months, and the home's classic charm shines through in the original details and warm feel.