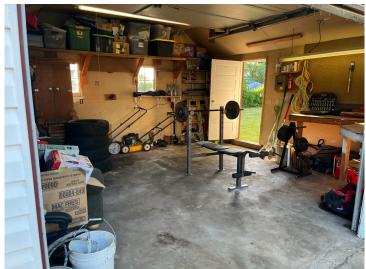

The fully fenced backyard provides privacy and space for pets, kids, or gardening. An insulated one-stall garage offers secure parking and additional storage.

Whether you're looking for a starter home or a place with vintage appeal, this one is move-in ready and full of potential. Located in a quiet neighborhood close to schools and downtown Sebeka, it's a great opportunity to own a well-cared-for home at an affordable price.