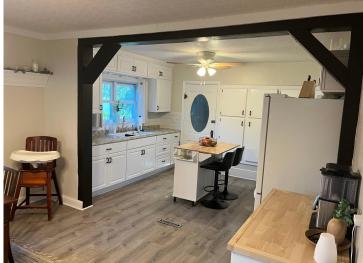

Inside, the home offers a cozy layout with a fresh coat of paint throughout the entire interior and exterior, giving it a clean, refreshed look. The forced-air furnace keeps things comfortable during the colder months, and the home's classic charm shines through in the original details and warm feel.

The fully fenced backyard provides privacy and space for pets, kids, or gardening. An insulated one-stall garage offers secure parking and additional storage.

Whether you're looking for a starter home or a place with vintage appeal, this one is move-in ready and full of potential. Located in a quiet neighborhood close to schools and downtown Sebeka, it's a great opportunity to own a well-cared-for home at an affordable price.