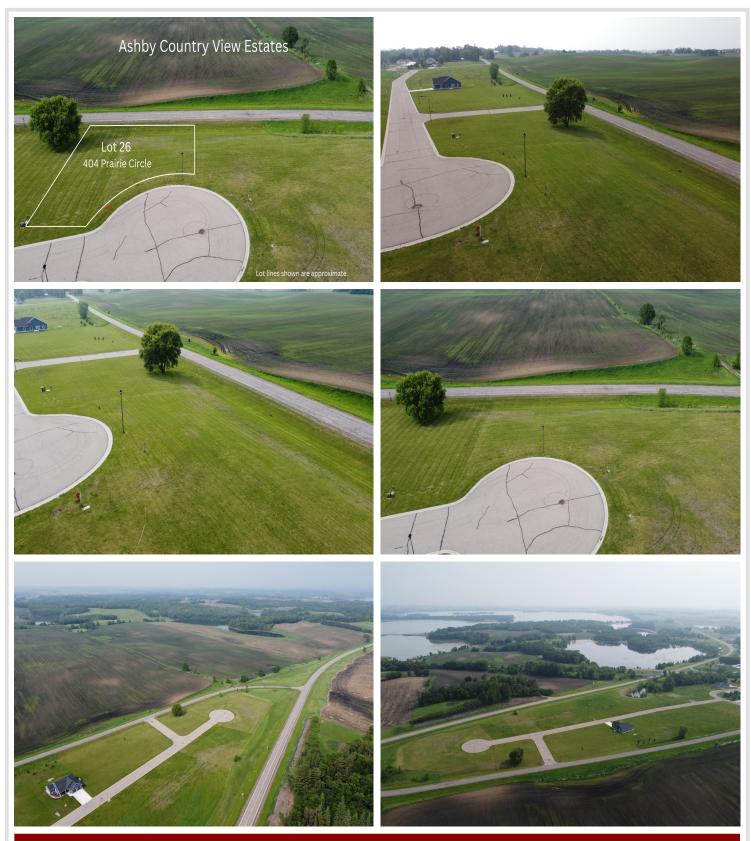

## **Description:**

Ashby Country View Estates – Located on the edge of Ashby, Mn. Build your home on this .36 acre lot in a nice cul-desac. This lot is located next to the Central Lakes Trail system, which extends for 55 miles. Enjoy the best of both worlds with peaceful country surroundings and the amenities of a small town. Located in Minnesota's lake country, this lot offers easy access to outdoor recreation and natural beauty. Paved road, city water & sewer, and street lights. Get your home plans ready!

## **Driving Directions:**

Ashby Country View Estates, near end of cul-de-sac, look for signs

Listed By: Century 21 Atwood

Affinity Real Estate Inc. participates in the Regional Multiple Listing Service of Minnesota, Inc Broker Reciprocity (sm) program, allowing us to display other broker's listings on our website. All properties are subject to prior sale, change or withdrawal.