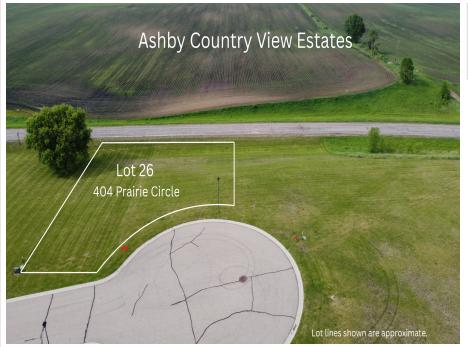

## **Description:**

Ashby Country View Estates – Located on the edge of Ashby, Mn. Build your home on this .36 acre lot in a nice cul-desac. This lot is located next to the Central Lakes Trail system, which extends for 55 miles. Enjoy the best of both worlds with peaceful country surroundings and the amenities of a small town. Located in Minnesota's lake country, this lot offers easy access to outdoor recreation and natural beauty. Paved road, city water & sewer, and street lights. Get your home plans ready!

### Additional Details:

| Lot Acres              | 0.36      |
|------------------------|-----------|
| Lot Dimensions         | irregular |
| School District        | 261       |
| Taxes                  | \$116     |
| Taxes with Assessments | \$116     |
| Tax Year               | 2025      |

## **Driving Directions:**

Ashby Country View Estates, near end of cul-de-sac, look for signs

Listed By: Century 21 Atwood

Affinity Real Estate Inc. participates in the Regional Multiple Listing Service of Minnesota, Inc Broker Reciprocity (sm) program, allowing us to display other broker's listings on our website. All properties are subject to prior sale, change or withdrawal.