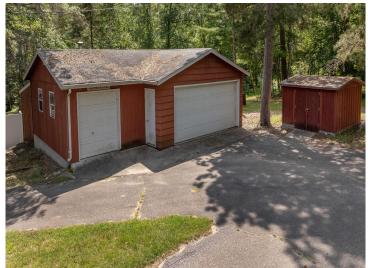

## **Additional Details:**

Year Built 1969 Lot Acres 0.66

Lot Dimensions 100x329x95x199

Garage Stalls 3
School District 186
Taxes \$2,238
Taxes with Assessments (unreported)

Tax Year 2023

## **Additional Features:**

Basement: Block Fuel: Propane Garage: 3 Heat: Baseboard, Boiler Sewer: Tank with Drainage Field Water: Drilled Air Conditioning: Window Unit(s)