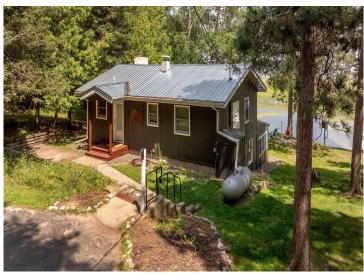

MLS 6749482 Lake Home

\$649,000

1,621 sq ft 3 bedrooms 2 baths

36722 Birch Drive Pine River MN 56474

Waterfront: Whitefish Lake

(18031000)

Status: Active

## **Description:**

Price reduced to sell this summer! Fully Remodeled Home on Upper Whitefish Lake! Enjoy stunning views and a rare boathouse with this updated lakefront property. This home is being sold fully furnished and has been renovated to include a entertainment area flowing out into an amazing lakeside yard! There is plenty of potential to enhance the property further, including a guest house awaiting a remodel and landscaping. Previously used as a vacation rental, new owners have the option to continue renting or keep it as a private getaway. Over the past year, this home has undergone a complete transformation. Located in an up-and-coming neighborhood off the beaten path, this home offers some of the most peaceful and picturesque views on the 14-lake Whitefish Chain. With endless opportunities for fishing, boating, and outdoor adventures, this is a prime spot to enjoy all that the Whitefish Chain has to offer!