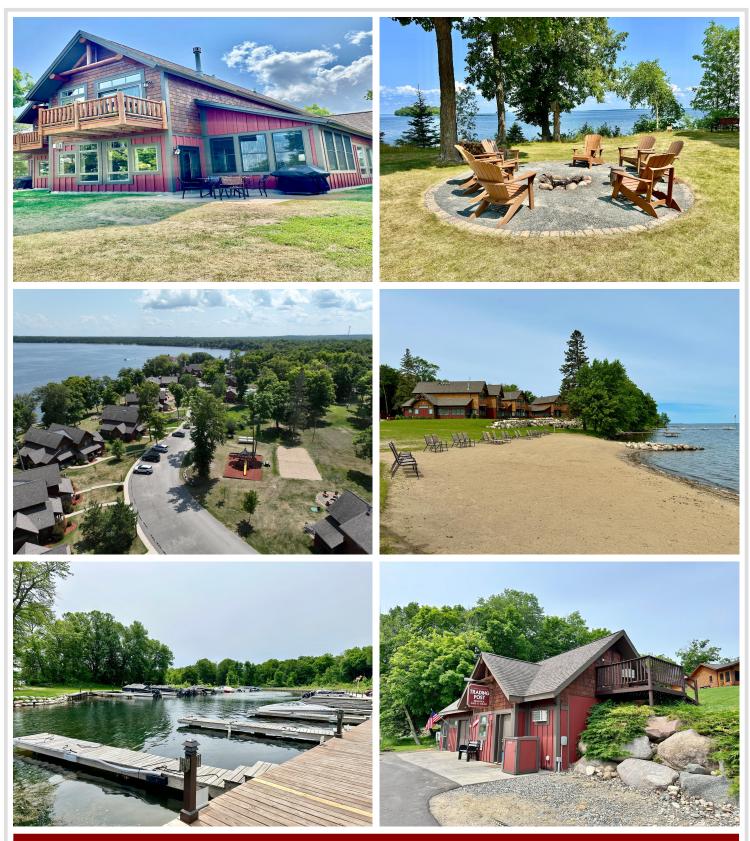

## **Description:**

Enjoy luxury lakeside 1/4 share fractional ownership on the beautiful south side of Leech Lake! This FULLY FURNISHED, pet-friendly, lakeside home features 3 bedrooms/4 baths, open concept living, 2 gas fireplaces, 2 large primary suites, a custom kitchen and a standard of "Up North" elegance you must see to believe. This upscale home is located within Trapper's Landing Resort that features historic Merit restaurant & bar, a marina and more! Use your quarter-share fractional lake home as much as you like or rent it through the on-site management company. Owners have the option of allowing Trapper's Landing Lodge to rent the entire home out or even rent out just a portion of the home. For your convenience, all interior & exterior maintenance is provided by on-site management. Association amenities include an outdoor swimming pool, gorgeous sand swimming beach, sauna, playground, over 17 acres and 1600 feet of frontage on premier Leech Lake. Sellers are offering 24 months of paid dues for a new buyer!