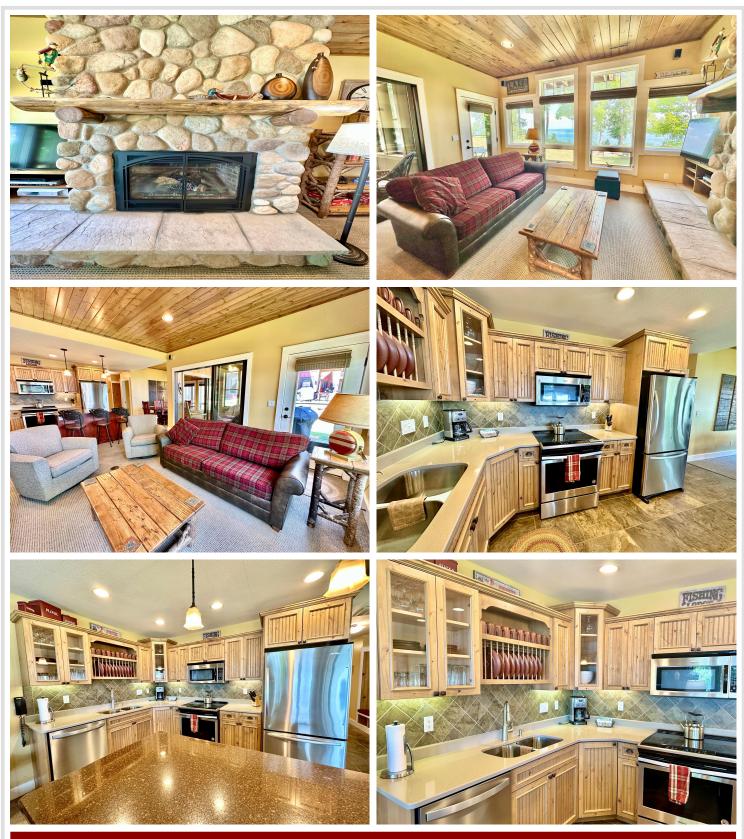

## **Description:**

Enjoy luxury lakeside 1/4 share fractional ownership on the beautiful south side of Leech Lake! This FULLY FURNISHED, pet-friendly, lakeside home features 3 bedrooms/4 baths, open concept living, 2 gas fireplaces, 2 large primary suites, a custom kitchen and a standard of "Up North" elegance you must see to believe. This upscale home is located within Trapper's Landing Resort that features historic Merit restaurant & bar, a marina and more! Use your quarter-share fractional lake home as much as you like or rent it through the on-site management company. Owners have the option of allowing Trapper's Landing Lodge to rent the entire home out or even rent out just a portion of the home. For your convenience, all interior & exterior maintenance is provided by on-site management. Association amenities include an outdoor swimming pool, gorgeous sand swimming beach, sauna, playground, over 17 acres and 1600 feet of frontage on premier Leech Lake. Sellers are offering 24 months of paid dues for a new buyer!