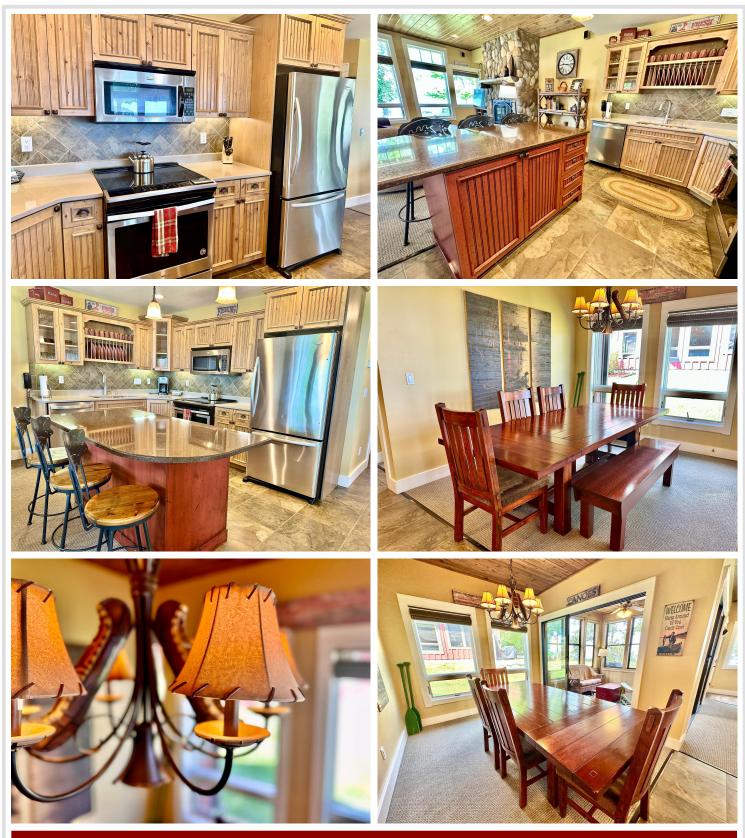

## **Description:**

Enjoy luxury lakeside 1/4 share fractional ownership on the beautiful south side of Leech Lake! This FULLY FURNISHED, pet-friendly, lakeside home features 3 bedrooms/4 baths, open concept living, 2 gas fireplaces, 2 large primary suites, a custom kitchen and a standard of "Up North" elegance you must see to believe. This upscale home is located within Trapper's Landing Resort that features historic Merit restaurant & bar, a marina and more! Use your quarter-share fractional lake home as much as you like or rent it through the on-site management company. Owners have the option of allowing Trapper's Landing Lodge to rent the entire home out or even rent out just a portion of the home. For your convenience, all interior & exterior maintenance is provided by on-site management. Association amenities include an outdoor swimming pool, gorgeous sand swimming beach, sauna, playground, over 17 acres and 1600 feet of frontage on premier Leech Lake. Sellers are offering 24 months of paid dues for a new buyer!