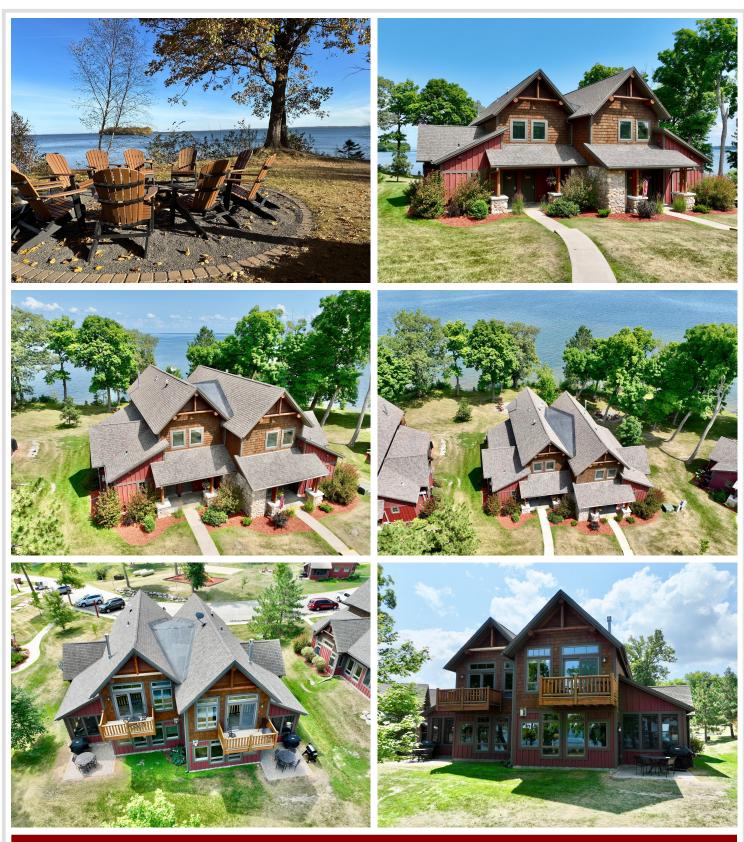

## **Description:**

Enjoy luxury lakeside 1/4 share fractional ownership on the beautiful south side of Leech Lake! This FULLY FURNISHED, pet-friendly, lakeside home features 3 bedrooms/4 baths, open concept living, 2 gas fireplaces, 2 large primary suites, a custom kitchen and a standard of "Up North" elegance you must see to believe. This upscale home is located within Trapper's Landing Resort that features historic Merit restaurant & bar, a marina and more! Use your quarter-share fractional lake home as much as you like or rent it through the on-site management company. Owners have the option of allowing Trapper's Landing Lodge to rent the entire home out or even rent out just a portion of the home. For your convenience, all interior & exterior maintenance is provided by on-site management. Association amenities include an outdoor swimming pool, gorgeous sand swimming beach, sauna, playground, over 17 acres and 1600 feet of frontage on premier Leech Lake. Sellers are offering 24 months of paid dues for a new buyer!