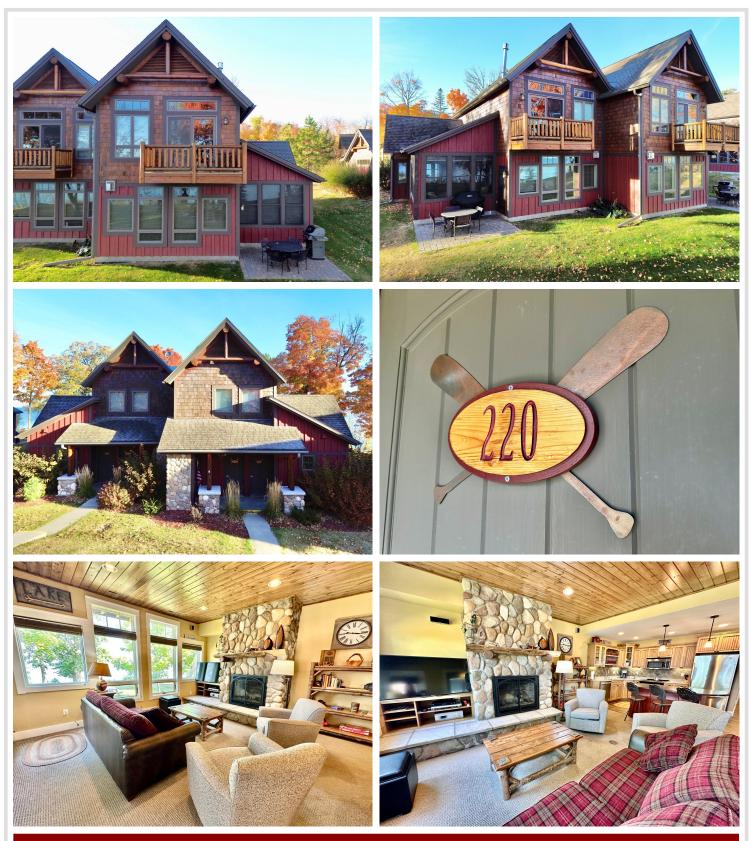

## **Description:**

Enjoy luxury lakeside 1/4 share fractional ownership on the beautiful south side of Leech Lake! This FULLY FURNISHED, pet-friendly, lakeside home features 3 bedrooms/4 baths, open concept living, 2 gas fireplaces, 2 large primary suites, a custom kitchen and a standard of "Up North" elegance you must see to believe. This upscale home is located within Trapper's Landing Resort that features historic Merit restaurant & bar, a marina and more! Use your quarter-share fractional lake home as much as you like or rent it through the on-site management company. Owners have the option of allowing Trapper's Landing Lodge to rent the entire home out or even rent out just a portion of the home. For your convenience, all interior & exterior maintenance is provided by on-site management. Association amenities include an outdoor swimming pool, gorgeous sand swimming beach, sauna, playground, over 17 acres and 1600 feet of frontage on premier Leech Lake. Sellers are offering 24 months of paid dues for a new buyer!