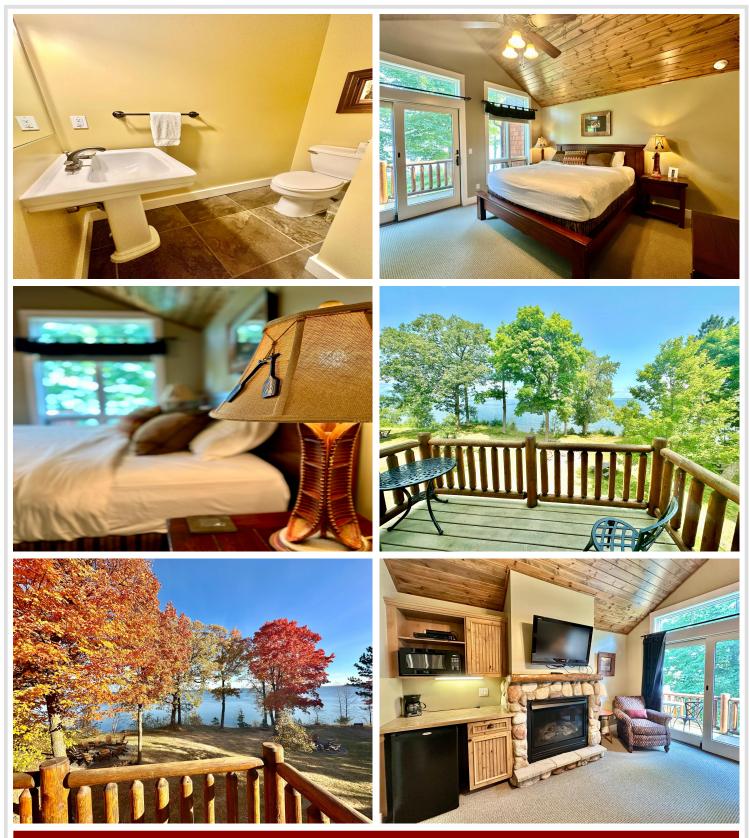

## **Description:**

Enjoy luxury lakeside 1/4 share fractional ownership on the beautiful south side of Leech Lake! This FULLY FURNISHED, pet-friendly, lakeside home features 3 bedrooms/4 baths, open concept living, 2 gas fireplaces, 2 large primary suites, a custom kitchen and a standard of "Up North" elegance you must see to believe. This upscale home is located within Trapper's Landing Resort that features historic Merit restaurant & bar, a marina and more! Use your quarter-share fractional lake home as much as you like or rent it through the on-site management company. Owners have the option of allowing Trapper's Landing Lodge to rent the entire home out or even rent out just a portion of the home. For your convenience, all interior & exterior maintenance is provided by on-site management. Association amenities include an outdoor swimming pool, gorgeous sand swimming beach, sauna, playground, over 17 acres and 1600 feet of frontage on premier Leech Lake. Sellers are offering 24 months of paid dues for a new buyer!