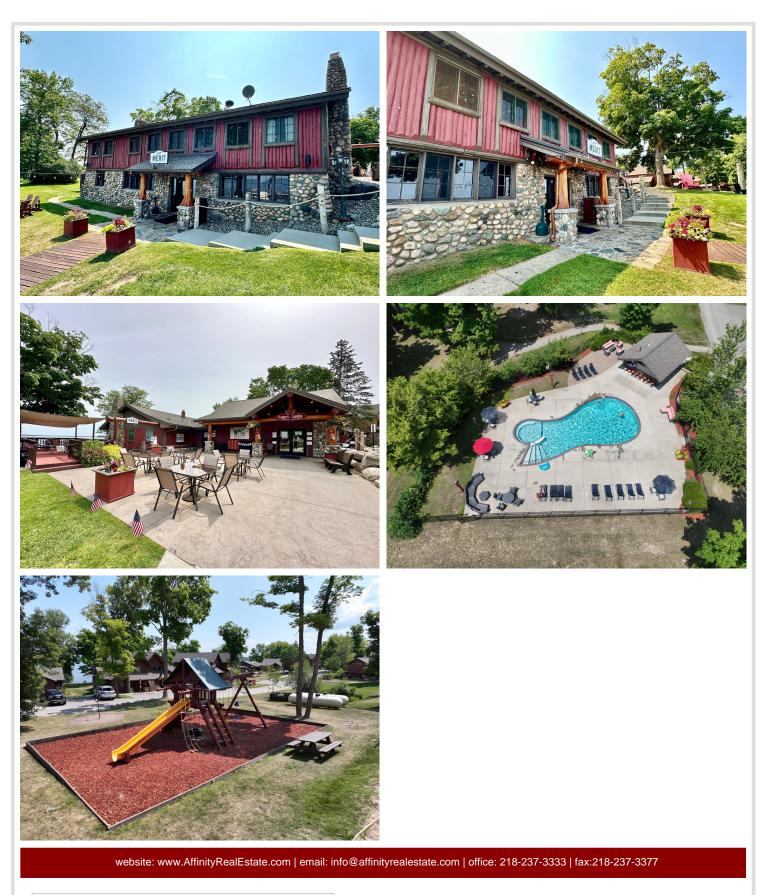

## **Description:**

Enjoy luxury lakeside 1/4 share fractional ownership on the beautiful south side of Leech Lake! This FULLY FURNISHED, pet-friendly, lakeside home features 3 bedrooms/4 baths, open concept living, 2 gas fireplaces, 2 large primary suites, a custom kitchen and a standard of "Up North" elegance you must see to believe. This upscale home is located within Trapper's Landing Resort that features historic Merit restaurant & bar, a marina and more! Use your quarter-share fractional lake home as much as you like or rent it through the on-site management company. Owners have the option of allowing Trapper's Landing Lodge to rent the entire home out or even rent out just a portion of the home. For your convenience, all interior & exterior maintenance is provided by on-site management. Association amenities include an outdoor swimming pool, gorgeous sand swimming beach, sauna, playground, over 17 acres and 1600 feet of frontage on premier Leech Lake. Sellers are offering 24 months of paid dues for a new buyer!