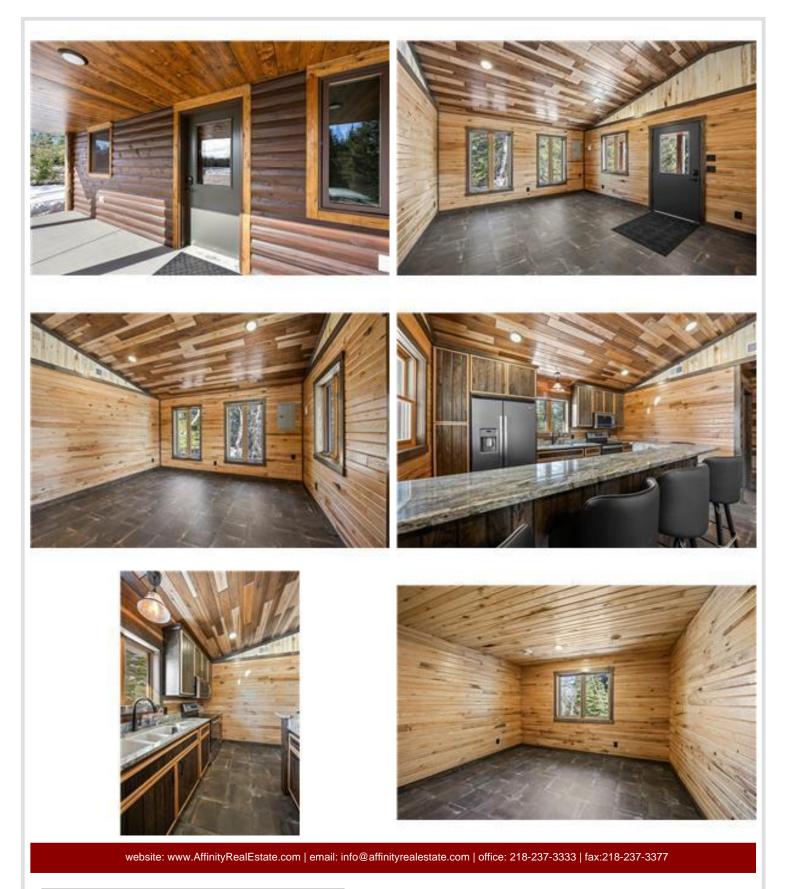

recreation is right at your doorstep. This brand-new build cabin was completed in 2024 and is a move-in ready with allnew amenities, including a

furnace, A/C unit, water heater, septic system, microwave, refrigerators, washer, and dryer. It's ideally situated just minutes from the north