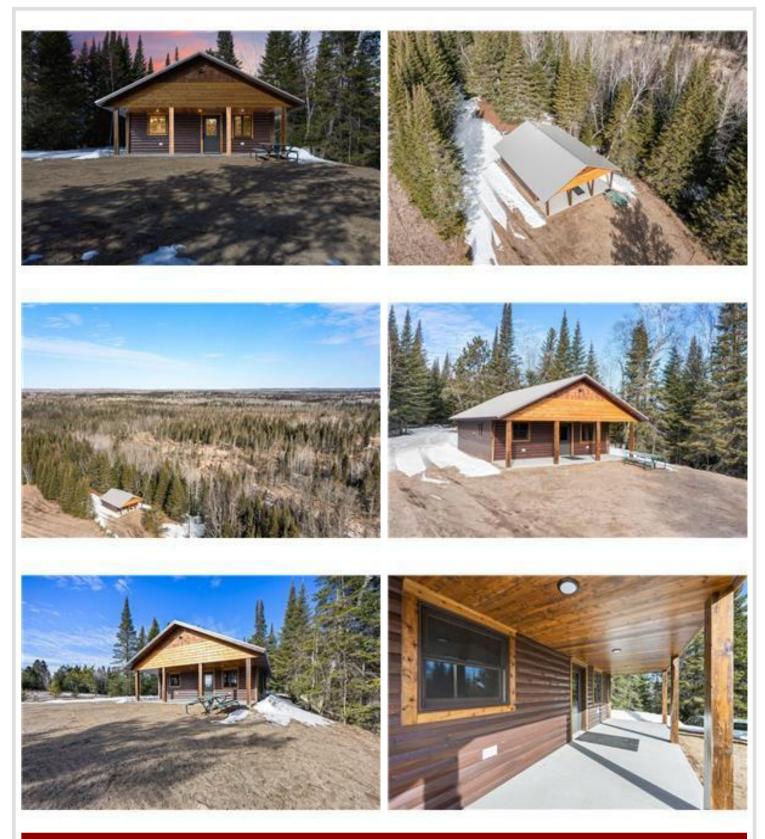

# **Description:**

Welcome to your next vacation getaway! Whether you're a fisherman, hunter, snowmobiler, or hiker, this is the perfect spot to enjoy all that

beautiful northern Minnesota has to offer. Multiple lakes within a 5 mile radius and surrounded by thousands of acres of state land, outdoor

recreation is right at your doorstep. This brand-new build cabin was completed in 2024 and is a move-in ready with allnew amenities, including a

furnace, A/C unit, water heater, septic system, microwave, refrigerators, washer, and dryer. It's ideally situated just minutes from the north

entrance of Itasca State Park, local restaurants, Mary Gibbs Mississippi headwater center, and more. With RV hookups already in place, this property could have great potential for short-term rental income or for the use as your own peaceful up-north retreat. Agent is related to the seller (Father). Reach out with any questions!