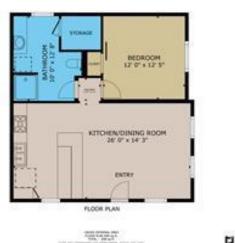

# \$219,900

728 sq ft 1 bedrooms 1 baths

25930 State Highway 200 Shevlin MN 56676

Status: Active

# Additional Details:

| Year Built             | 2024      |
|------------------------|-----------|
| Lot Acres              | 2         |
| Lot Dimensions         | 285x310ft |
| School District        | 2311      |
| Taxes                  | \$172     |
| Taxes with Assessments | \$172     |
| Tax Year               | 2024      |
|                        |           |