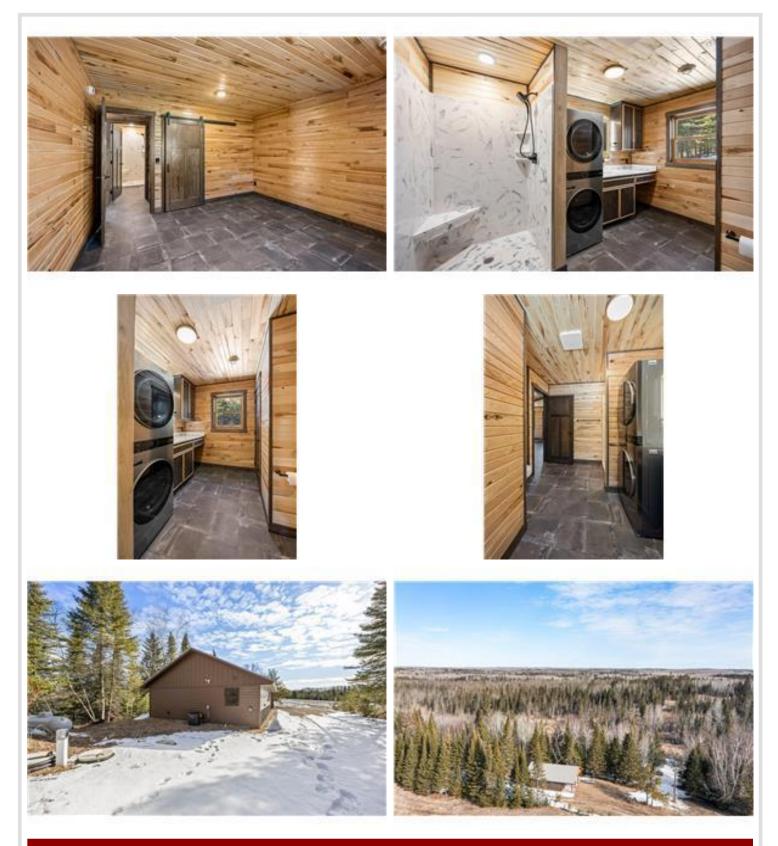

recreation is right at your doorstep. This brand-new build cabin was completed in 2024 and is a move-in ready with allnew amenities, including a

furnace, A/C unit, water heater, septic system, microwave, refrigerators, washer, and dryer. It's ideally situated just minutes from the north