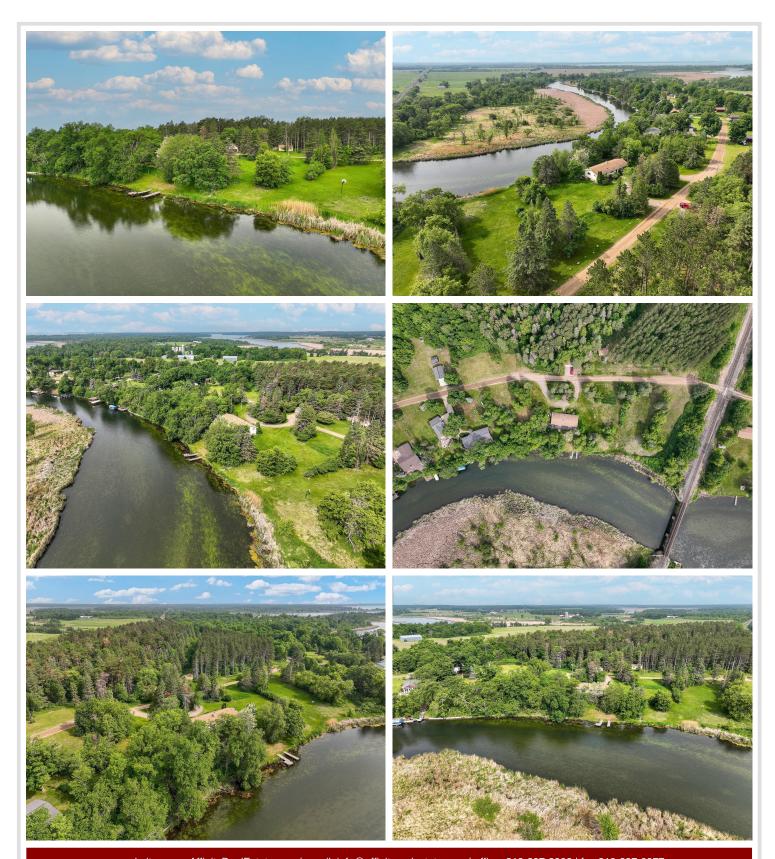

## **Description:**

Offering 208 feet of private shoreline and direct boating access to both Otter Tail Lake and Mud Lake. This rare 1.7 acre property combines natural beauty with recreational opportunity, allowing you to enjoy world-class fishing, boating, and water sports on Otter Tail Lake—renowned for its clear waters, sandy beaches, and abundant walleye—while also embracing the peaceful, wildlife-rich environment of Mud Lake, a haven for birdwatching and kayaking. With no builder restrictions, you have the freedom to bring your vision to life with the contractor of your choice. Nestled in a vibrant lake region surrounded by charming towns and near Glendalough and Maplewood State Parks, this lot is ideal for a private retreat or year-round residence. Don't miss your chance to own a piece of Minnesota's lakeside paradise.

## **Additional Details:**

Lot Acres 1.77

Lot Dimensions 231x433x208x348

School District 549
Taxes \$758
Taxes with Assessments \$758
Tax Year 2025