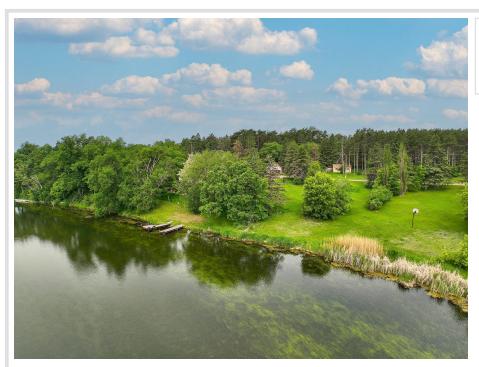

## **Description:**

Offering 208 feet of private shoreline and direct boating access to both Otter Tail Lake and Mud Lake. This rare 1.7 acre property combines natural beauty with recreational opportunity, allowing you to enjoy world-class fishing, boating, and water sports on Otter Tail Lake—renowned for its clear waters, sandy beaches, and abundant walleye—while also embracing the peaceful, wildlife-rich environment of Mud Lake, a haven for birdwatching and kayaking. With no builder restrictions, you have the freedom to bring your vision to life with the contractor of your choice. Nestled in a vibrant lake region surrounded by charming towns and near Glendalough and Maplewood State Parks, this lot is ideal for a private retreat or year-round residence. Don't miss your chance to own a piece of Minnesota's lakeside paradise.

## **Additional Details:**

Lot Acres 1.77

Lot Dimensions 231x433x208x348

School District 549
Taxes \$758
Taxes with Assessments \$758
Tax Year 2025