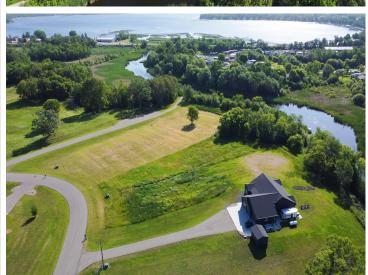

## **Description:**

Affordable Lake Life? Yes, Please! Looking for a budget-friendly way to experience your best lake life on Detroit Lake or Lake Sallie? I've got the perfect opportunity for you! Say hello to Lots 5 & 6- two gorgeous, ready-to-build lots with shared access to Lot 7 (hello, lake fun!). As a bonus, Lot 7 includes shared Pelican River access with a boat slip your gateway to Detroit Lake's sandbar, lakeside dining, entertainment, and even a tram ride to Lake Sallie! Here's the breakdown: \$200/year per lot for association fees, \$200/year for the boat slip. The Grand Total: Just \$600/year to live the lake dream! You'll own Lots 5 & 6 and share ownership of Lot 7, so it's yours to enjoy without all the lakefront headaches. Bonus? You're steps from the scenic paved path leading to Dunton Locks, where you can fish, explore, or visit one of the famous Trolls. Build your getaway or dream home right here, affordable, low-maintenance, and full of lake adventure!

## **Additional Details:**

Lot Acres 1.84

Lot Dimensions 1.84 Acres

School District 22
Taxes \$793
Taxes with Assessments \$882
Tax Year 2025