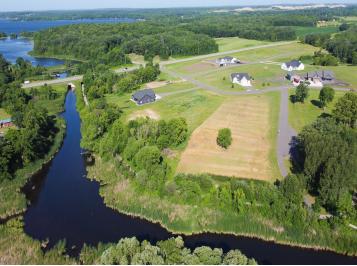

## **Description:**

Affordable Lake Life? Yes, Please! Looking for a budget-friendly way to experience your best lake life on Detroit Lake or Lake Sallie? I've got the perfect opportunity for you! Say hello to Lots 5 & 6- two gorgeous, ready-to-build lots with shared access to Lot 7 (hello, lake fun!). As a bonus, Lot 7 includes shared Pelican River access with a boat slip your gateway to Detroit Lake's sandbar, lakeside dining, entertainment, and even a tram ride to Lake Sallie! Here's the breakdown: \$200/year per lot for association fees, \$200/year for the boat slip. The Grand Total: Just \$600/year to live the lake dream! You'll own Lots 5 & 6 and share ownership of Lot 7, so it's yours to enjoy without all the lakefront headaches. Bonus? You're steps from the scenic paved path leading to Dunton Locks, where you can fish, explore, or visit one of the famous Trolls. Build your getaway or dream home right here, affordable, low-maintenance, and full of lake adventure!

## **Additional Details:**

Lot Acres 1.84

Lot Dimensions 1.84 Acres

School District 22
Taxes \$793
Taxes with Assessments \$882
Tax Year 2025