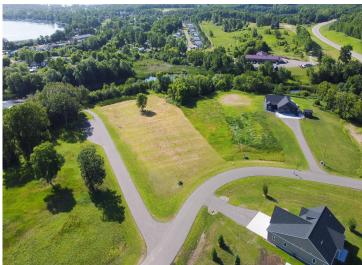

## **Description:**

Affordable Lake Life? Yes, Please! Looking for a budget-friendly way to experience your best lake life on Detroit Lake or Lake Sallie? I've got the perfect opportunity for you! Say hello to Lots 5 & 6- two gorgeous, ready-to-build lots with shared access to Lot 7 (hello, lake fun!). As a bonus, Lot 7 includes shared Pelican River access with a boat slip your gateway to Detroit Lake's sandbar, lakeside dining, entertainment, and even a tram ride to Lake Sallie! Here's the breakdown: \$200/year per lot for association fees, \$200/year for the boat slip. The Grand Total: Just \$600/year to live the lake dream! You'll own Lots 5 & 6 and share ownership of Lot 7, so it's yours to enjoy without all the lakefront headaches. Bonus? You're steps from the scenic paved path leading to Dunton Locks, where you can fish, explore, or visit one of the famous Trolls. Build your getaway or dream home right here, affordable, low-maintenance, and full of lake adventure!

## **Additional Details:**

Lot Acres 1.84

Lot Dimensions 1.84 Acres

School District 22
Taxes \$793
Taxes with Assessments \$882
Tax Year 2025