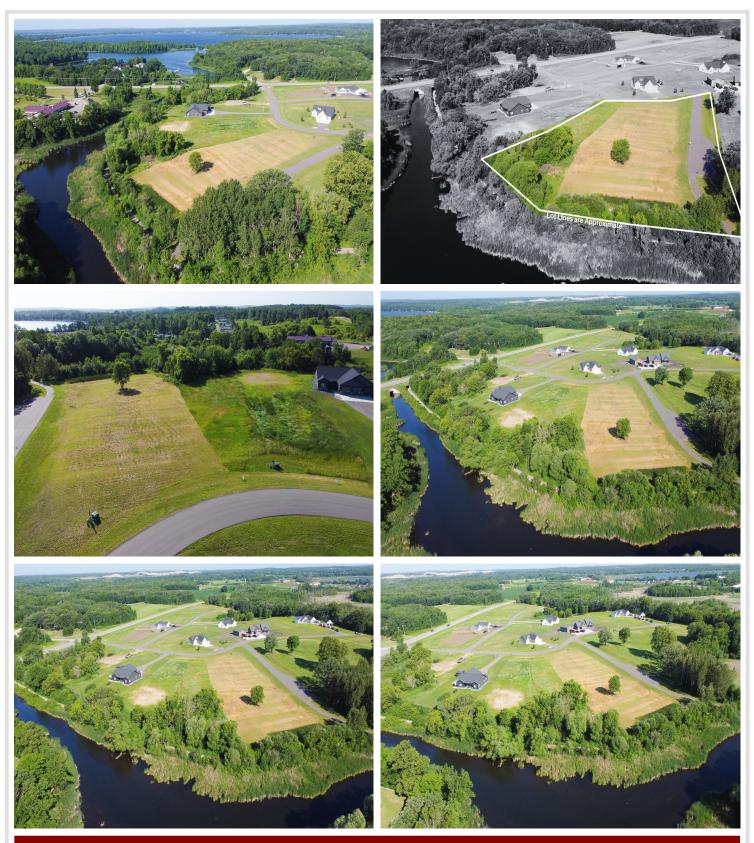

## **Description:**

Affordable Lake Life? Yes, Please! Looking for a budget-friendly way to experience your best lake life on Detroit Lake or Lake Sallie? I've got the perfect opportunity for you! Say hello to Lots 5 & 6- two gorgeous, ready-to-build lots with shared access to Lot 7 (hello, lake fun!). As a bonus, Lot 7 includes shared Pelican River access with a boat slip your gateway to Detroit Lake's sandbar, lakeside dining, entertainment, and even a tram ride to Lake Sallie! Here's the breakdown: \$200/year per lot for association fees, \$200/year for the boat slip. The Grand Total: Just \$600/year to live the lake dream! You'll own Lots 5 & 6 and share ownership of Lot 7, so it's yours to enjoy without all the lakefront headaches. Bonus? You're steps from the scenic paved path leading to Dunton Locks, where you can fish, explore, or visit one of the famous Trolls. Build your getaway or dream home right here, affordable, low-maintenance, and full of lake adventure!

## **Additional Details:**

Lot Acres 1.84

Lot Dimensions 1.84 Acres

School District 22
Taxes \$793
Taxes with Assessments \$882
Tax Year 2025