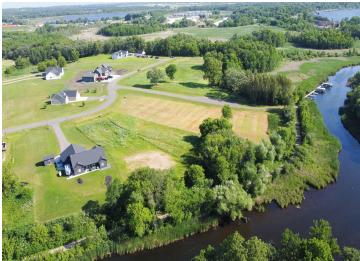

## **Description:**

Affordable Lake Life? Yes, Please! Looking for a budget-friendly way to experience your best lake life on Detroit Lake or Lake Sallie? I've got the perfect opportunity for you! Say hello to Lots 5 & 6- two gorgeous, ready-to-build lots with shared access to Lot 7 (hello, lake fun!). As a bonus, Lot 7 includes shared Pelican River access with a boat slip your gateway to Detroit Lake's sandbar, lakeside dining, entertainment, and even a tram ride to Lake Sallie! Here's the breakdown: \$200/year per lot for association fees, \$200/year for the boat slip. The Grand Total: Just \$600/year to live the lake dream! You'll own Lots 5 & 6 and share ownership of Lot 7, so it's yours to enjoy without all the lakefront headaches. Bonus? You're steps from the scenic paved path leading to Dunton Locks, where you can fish, explore, or visit one of the famous Trolls. Build your getaway or dream home right here, affordable, low-maintenance, and full of lake adventure!

## **Additional Details:**

Lot Acres 1.84

Lot Dimensions 1.84 Acres

School District 22
Taxes \$793
Taxes with Assessments \$882
Tax Year 2025