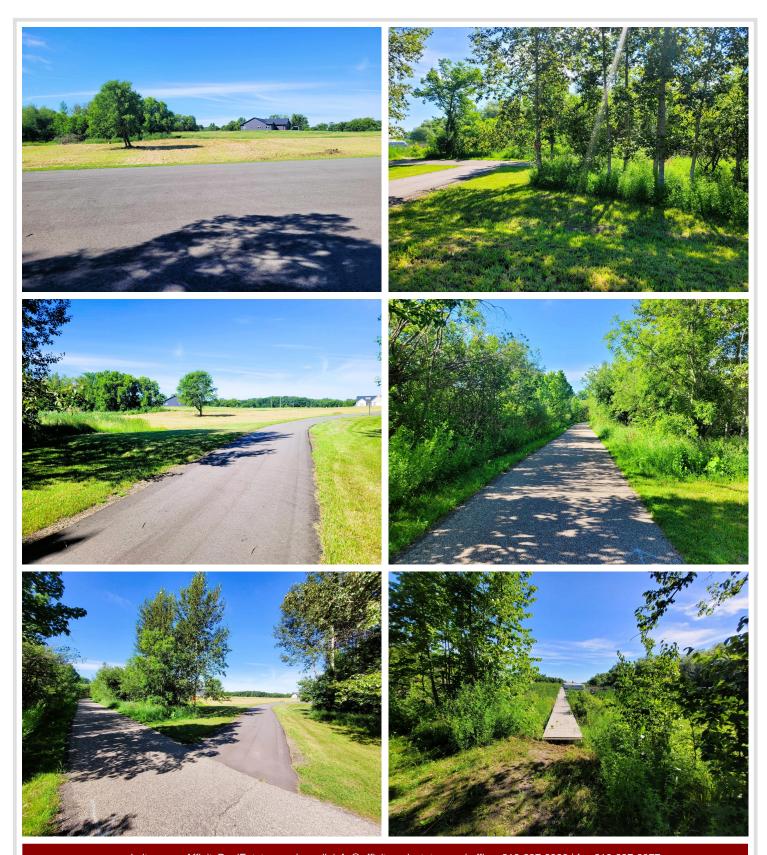

## **Description:**

Affordable Lake Life? Yes, Please! Looking for a budget-friendly way to experience your best lake life on Detroit Lake or Lake Sallie? I've got the perfect opportunity for you! Say hello to Lots 5 & 6- two gorgeous, ready-to-build lots with shared access to Lot 7 (hello, lake fun!). As a bonus, Lot 7 includes shared Pelican River access with a boat slip your gateway to Detroit Lake's sandbar, lakeside dining, entertainment, and even a tram ride to Lake Sallie! Here's the breakdown: \$200/year per lot for association fees, \$200/year for the boat slip. The Grand Total: Just \$600/year to live the lake dream! You'll own Lots 5 & 6 and share ownership of Lot 7, so it's yours to enjoy without all the lakefront headaches. Bonus? You're steps from the scenic paved path leading to Dunton Locks, where you can fish, explore, or visit one of the famous Trolls. Build your getaway or dream home right here, affordable, low-maintenance, and full of lake adventure!