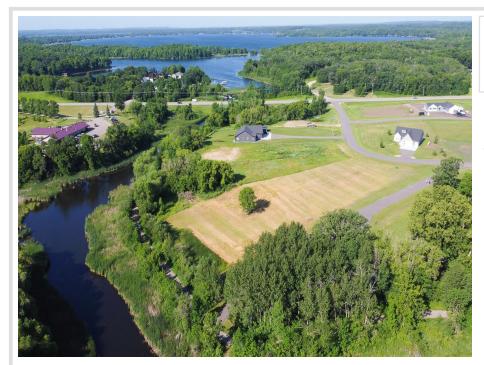

## **Description:**

Affordable Lake Life? Yes, Please! Looking for a budget-friendly way to experience your best lake life on Detroit Lake or Lake Sallie? I've got the perfect opportunity for you! Say hello to Lots 5 & 6- two gorgeous, ready-to-build lots with shared access to Lot 7 (hello, lake fun!). As a bonus, Lot 7 includes shared Pelican River access with a boat slip your gateway to Detroit Lake's sandbar, lakeside dining, entertainment, and even a tram ride to Lake Sallie! Here's the breakdown: \$200/year per lot for association fees, \$200/year for the boat slip. The Grand Total: Just \$600/year to live the lake dream! You'll own Lots 5 & 6 and share ownership of Lot 7, so it's yours to enjoy without all the lakefront headaches. Bonus? You're steps from the scenic paved path leading to Dunton Locks, where you can fish, explore, or visit one of the famous Trolls. Build your getaway or dream home right here, affordable, low-maintenance, and full of lake adventure!

## **Additional Details:**

Lot Acres 1.84

Lot Dimensions 1.84 Acres

School District 22
Taxes \$793
Taxes with Assessments \$882
Tax Year 2025