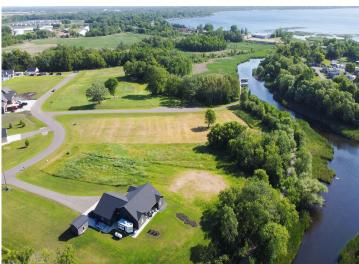

## **Description:**

Affordable Lake Life? Yes, Please! Looking for a budget-friendly way to experience your best lake life on Detroit Lake or Lake Sallie? I've got the perfect opportunity for you! Say hello to Lots 5 & 6- two gorgeous, ready-to-build lots with shared access to Lot 7 (hello, lake fun!). As a bonus, Lot 7 includes shared Pelican River access with a boat slip your gateway to Detroit Lake's sandbar, lakeside dining, entertainment, and even a tram ride to Lake Sallie! Here's the breakdown: \$200/year per lot for association fees, \$200/year for the boat slip. The Grand Total: Just \$600/year to live the lake dream! You'll own Lots 5 & 6 and share ownership of Lot 7, so it's yours to enjoy without all the lakefront headaches. Bonus? You're steps from the scenic paved path leading to Dunton Locks, where you can fish, explore, or visit one of the famous Trolls. Build your getaway or dream home right here, affordable, low-maintenance, and full of lake adventure!

## **Additional Details:**

Lot Acres 1.84

Lot Dimensions 1.84 Acres

School District 22
Taxes \$793
Taxes with Assessments \$882
Tax Year 2025