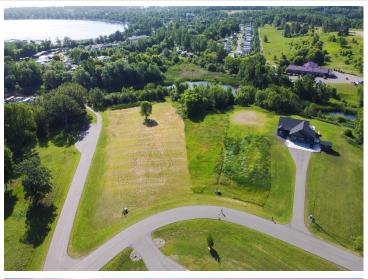

## **Description:**

Affordable Lake Life? Yes, Please! Looking for a budget-friendly way to experience your best lake life on Detroit Lake or Lake Sallie? I've got the perfect opportunity for you! Say hello to Lots 5 & 6- two gorgeous, ready-to-build lots with shared access to Lot 7 (hello, lake fun!). As a bonus, Lot 7 includes shared Pelican River access with a boat slip your gateway to Detroit Lake's sandbar, lakeside dining, entertainment, and even a tram ride to Lake Sallie! Here's the breakdown: \$200/year per lot for association fees, \$200/year for the boat slip. The Grand Total: Just \$600/year to live the lake dream! You'll own Lots 5 & 6 and share ownership of Lot 7, so it's yours to enjoy without all the lakefront headaches. Bonus? You're steps from the scenic paved path leading to Dunton Locks, where you can fish, explore, or visit one of the famous Trolls. Build your getaway or dream home right here, affordable, low-maintenance, and full of lake adventure!

## **Additional Details:**

Lot Acres 1.84

Lot Dimensions 1.84 Acres

School District 22
Taxes \$793
Taxes with Assessments \$882
Tax Year 2025