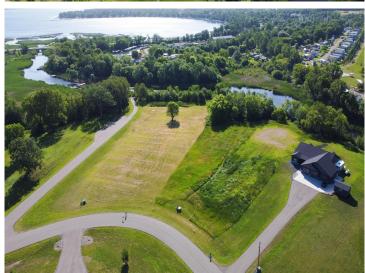

## **Description:**

Affordable Lake Life? Yes, Please! Looking for a budget-friendly way to experience your best lake life on Detroit Lake or Lake Sallie? I've got the perfect opportunity for you! Say hello to Lots 5 & 6- two gorgeous, ready-to-build lots with shared access to Lot 7 (hello, lake fun!). As a bonus, Lot 7 includes shared Pelican River access with a boat slip your gateway to Detroit Lake's sandbar, lakeside dining, entertainment, and even a tram ride to Lake Sallie! Here's the breakdown: \$200/year per lot for association fees, \$200/year for the boat slip. The Grand Total: Just \$600/year to live the lake dream! You'll own Lots 5 & 6 and share ownership of Lot 7, so it's yours to enjoy without all the lakefront headaches. Bonus? You're steps from the scenic paved path leading to Dunton Locks, where you can fish, explore, or visit one of the famous Trolls. Build your getaway or dream home right here, affordable, low-maintenance, and full of lake adventure!

## **Additional Details:**

Lot Acres 1.84

Lot Dimensions 1.84 Acres

School District 22
Taxes \$793
Taxes with Assessments \$882
Tax Year 2025