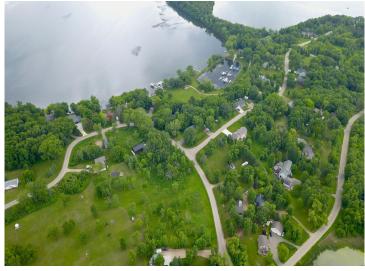

## **Description:**

Build your dream home in the beautiful Wahtomin Shores neighborhood! This lot is part of the 40 member association with access to Lake Ida. Marina, beach and club house are yours to enjoy. This spacious .48 acre lot offers a peaceful setting surrounded by nature, with city sewer available at the street for easy hookup. Enjoy the convenience of being close to the D.A.T.A. Trails, perfect for walking, biking or connecting with the surrounding community.

## **Additional Details:**

Lot Acres 0.48

Lot Dimensions 107 x 213 x 80 x 227

School District 206
Taxes \$766
Taxes with Assessments \$766
Tax Year 2025