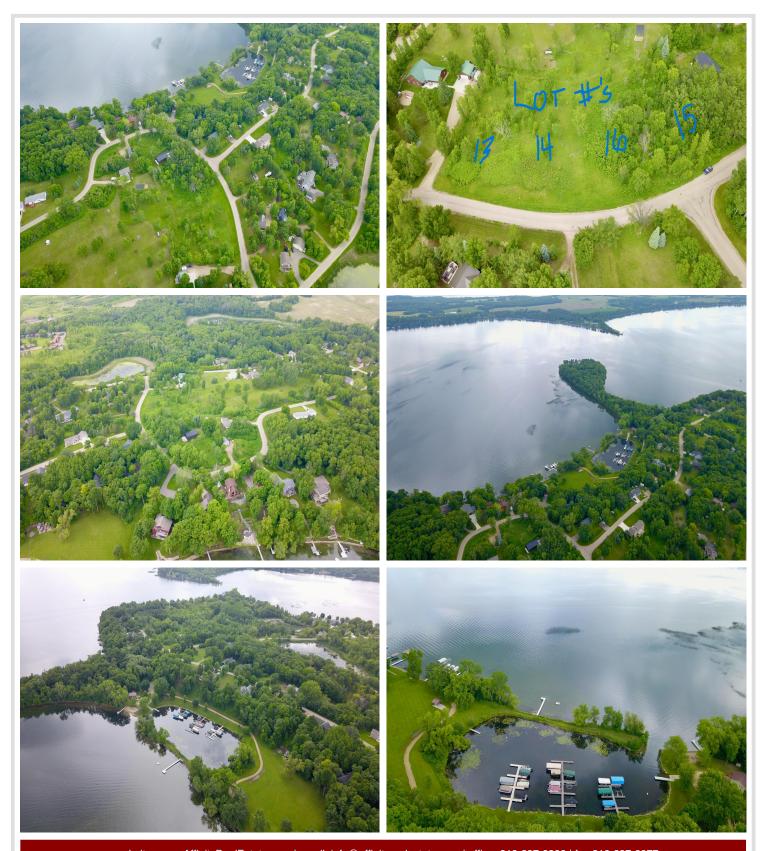

## **Description:**

Build your dream home in the beautiful Wahtomin Shores neighborhood! This lot is part of the 40 member association with access to Lake Ida. Marina, beach and club house are yours to enjoy. This spacious .48 acre lot offers a peaceful setting surrounded by nature, with city sewer available at the street for easy hookup. Enjoy the convenience of being close to the D.A.T.A. Trails, perfect for walking, biking or connecting with the surrounding community.

## **Additional Details:**

Lot Acres 0.48

Lot Dimensions 107 x 213 x 80 x 227

School District 206
Taxes \$766
Taxes with Assessments \$766
Tax Year 2025