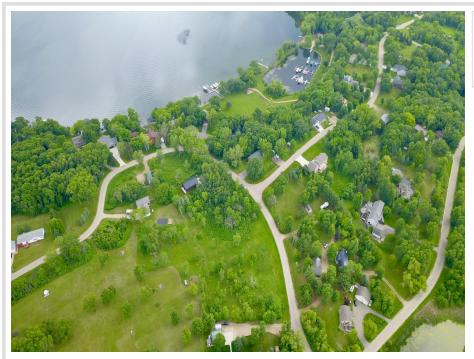

## **Description:**

Build your dream home in the beautiful Wahtomin Shores neighborhood! This lot is part of the 40 member association with access to Lake Ida. Marina, beach and club house are yours to enjoy. This spacious .48 acre lot offers a peaceful setting surrounded by nature, with city sewer available at the street for easy hookup. Enjoy the convenience of being close to the D.A.T.A. Trails, perfect for walking, biking or connecting with the surrounding community.

## **Additional Details:**

Lot Acres 0.48

Lot Dimensions 107 x 213 x 80 x 227

School District 206
Taxes \$766
Taxes with Assessments \$766
Tax Year 2025