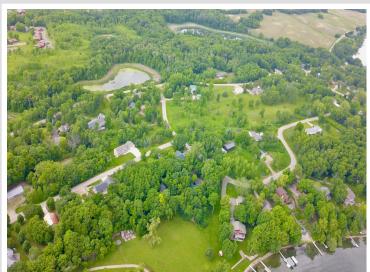

## **Description:**

Build your dream home in the beautiful Wahtomin Shores neighborhood! This lot is part of the 40 member association with access to Lake Ida. Marina, beach and club house are yours to enjoy. This spacious .48 acre lot offers a peaceful setting surrounded by nature, with city sewer available at the street for easy hookup. Enjoy the convenience of being close to the D.A.T.A. Trails, perfect for walking, biking or connecting with the surrounding community.

## **Additional Details:**

Lot Acres 0.48

Lot Dimensions 107 x 213 x 80 x 227

School District 206
Taxes \$766
Taxes with Assessments \$766
Tax Year 2025