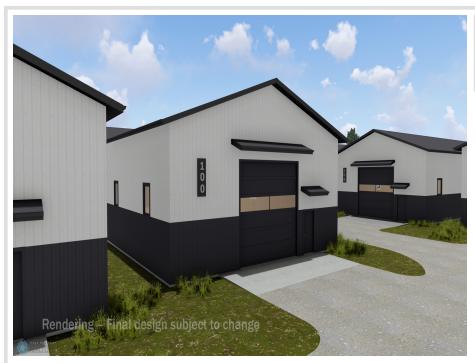

### **Description:**

Unit 02 - Premium Storage Unit Between Lake Lida & Lake Lizzie

Located in a prime corridor with direct access from County Road 4, this high-quality storage unit offers an ideal solution for your lake toys, vehicles, or personal storage needs. Each unit includes the lot, site preparation, and an exterior shell with 16' sidewalls and a 14'x14' insulated overhead door. A 5' canopy provides added weather protection over the service door.

Built to last, these units feature factory-engineered truss rafters with a 4/12 roof pitch, black steel wainscoting for a clean, finished look, and a 5" concrete slab with an oversized apron for easy access and maneuvering.

#### Standard features:

- -(1) 3' insulated steel walk-in door
- -(3) 3'x3' stationary windows
- -No electricity included, but electrical service is available as an upgrade