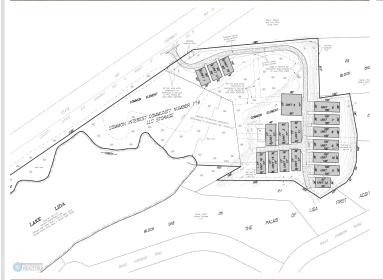

### **Description:**

Unit 02 - Premium Storage Unit Between Lake Lida & Lake Lizzie

Located in a prime corridor with direct access from County Road 4, this high-quality storage unit offers an ideal solution for your lake toys, vehicles, or personal storage needs. Each unit includes the lot, site preparation, and an exterior shell with 16' sidewalls and a 14'x14' insulated overhead door. A 5' canopy provides added weather protection over the service door.

### **Additional Details:**

Year Built 2025 Lot Acres 0.07 Lot Dimensions 77x40

School District

548

Listed By: (unreported) Dakota Plains Realty

Taxes with Assessments (unreported)
\_Affinity Real Estate Inc. participates in the Regional Multiple Listing TSETVICE of Minnesota, Inc Broke Reciprocity (sm) program, allowing us to display other broker's listings on our website. All properties are Ashibition at Friedusale; change or withdrawal.