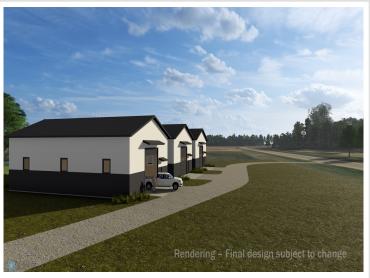

### **Description:**

Unit 02 - Premium Storage Unit Between Lake Lida & Lake Lizzie

Located in a prime corridor with direct access from County Road 4, this high-quality storage unit offers an ideal solution for your lake toys, vehicles, or personal storage needs. Each unit includes the lot, site preparation, and an exterior shell with 16' sidewalls and a 14'x14' insulated overhead door. A 5' canopy provides added weather protection over the service door.

Built to last, these units feature factory-engineered truss rafters with a 4/12 roof pitch, black steel wainscoting for a clean, finished look, and a 5" concrete slab with an oversized apron for easy access and maneuvering.