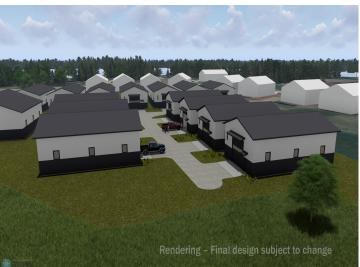

### **Description:**

Unit 02 - Premium Storage Unit Between Lake Lida & Lake Lizzie

Located in a prime corridor with direct access from County Road 4, this high-quality storage unit offers an ideal solution for your lake toys, vehicles, or personal storage needs. Each unit includes the lot, site preparation, and an exterior shell with 16' sidewalls and a 14'x14' insulated overhead door. A 5' canopy provides added weather protection over the service door.

Built to last, these units feature factory-engineered truss rafters with a 4/12 roof pitch, black steel wainscoting for a clean, finished look, and a 5" concrete slab with an oversized apron for easy access and maneuvering.