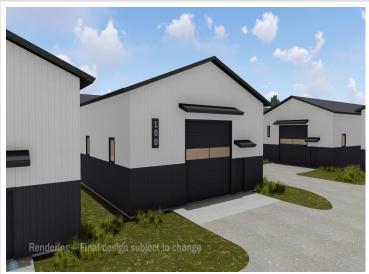

### **Description:**

Unit 02 - Premium Storage Unit Between Lake Lida & Lake Lizzie

Located in a prime corridor with direct access from County Road 4, this high-quality storage unit offers an ideal solution for your lake toys, vehicles, or personal storage needs. Each unit includes the lot, site preparation, and an exterior shell with 16' sidewalls and a 14'x14' insulated overhead door. A 5' canopy provides added weather protection over the service door.

Built to last, these units feature factory-engineered truss rafters with a 4/12 roof pitch, black steel wainscoting for a clean, finished look, and a 5" concrete slab with an oversized apron for easy access and maneuvering.

#### Standard features:

- -(1) 3' insulated steel walk-in door
- -(3) 3'x3' stationary windows
- -No electricity included, but electrical service is available as an upgrade