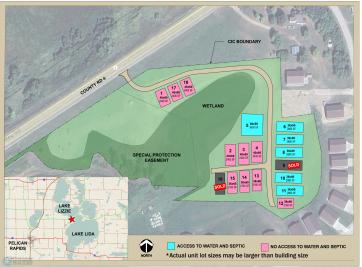

### **Description:**

Unit 02 - Premium Storage Unit Between Lake Lida & Lake Lizzie

Located in a prime corridor with direct access from County Road 4, this high-quality storage unit offers an ideal solution for your lake toys, vehicles, or personal storage needs. Each unit includes the lot, site preparation, and an exterior shell with 16' sidewalls and a 14'x14' insulated overhead door. A 5' canopy provides added weather protection over the service door.

### **Additional Details:**

Year Built 2025 Lot Acres 0.07 Lot Dimensions 77x40

School District

548

Listed By: (unreported) Dakota Plains Realty

Taxes with Assessments (unreported)
\_Affinity Real Estate Inc. participates in the Regional Multiple Listing TSETVICE of Minnesota, Inc Broke Reciprocity (sm) program, allowing us to display other broker's listings on our website. All properties are Ashibition at Friedusale; change or withdrawal.