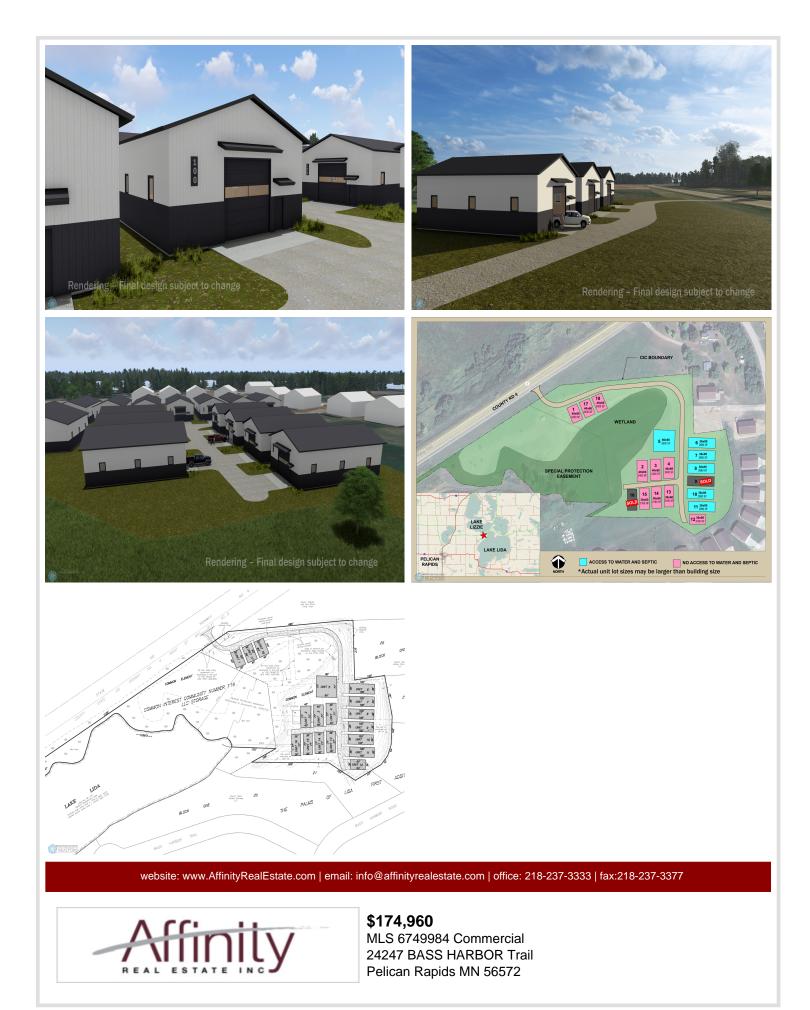

## **Description:**

Unit 15 - Premium Storage Unit Between Lake Lida & Lake Lizzie

Located in a prime corridor with direct access from County Road 4, this high-quality storage unit offers an ideal solution for your lake toys, vehicles, or personal storage needs. Each unit includes the lot, site preparation, and an exterior shell with 16' sidewalls and a 14'x14' insulated overhead door. A 5' canopy provides added weather protection over the service door.

Built to last, these units feature factory-engineered truss rafters with a 4/12 roof pitch, black steel wainscoting for a clean, finished look, and a 5" concrete slab with an oversized apron for easy access and maneuvering.

Standard features:

- -(1) 3' insulated steel walk-in door
- -(3) 3'x3' stationary windows
- -No electricity included, but electrical service is available as an upgrade

Optional upgrade packages: -Insulation Package -HVAC Package -Electrical Package

MLS 6749984 Commercial

\$174,960

24247 BASS HARBOR Trail Pelican Rapids MN 56572

Status: Active