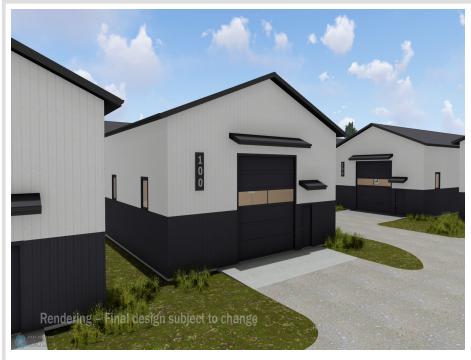

## **Description:**

Unit 15 - Premium Storage Unit Between Lake Lida & Lake Lizzie

Located in a prime corridor with direct access from County Road 4, this high-quality storage unit offers an ideal solution for your lake toys, vehicles, or personal storage needs. Each unit includes the lot, site preparation, and an exterior shell with 16' sidewalls and a 14'x14' insulated overhead door. A 5' canopy provides added weather protection over the service door.

Built to last, these units feature factory-engineered truss rafters with a 4/12 roof pitch, black steel wainscoting for a clean, finished look, and a 5" concrete slab with an oversized apron for easy access and maneuvering.

Standard features:

- -(1) 3' insulated steel walk-in door
- -(3) 3'x3' stationary windows
- -No electricity included, but electrical service is available as an upgrade

Optional upgrade packages: -Insulation Package -HVAC Package -Electrical Package