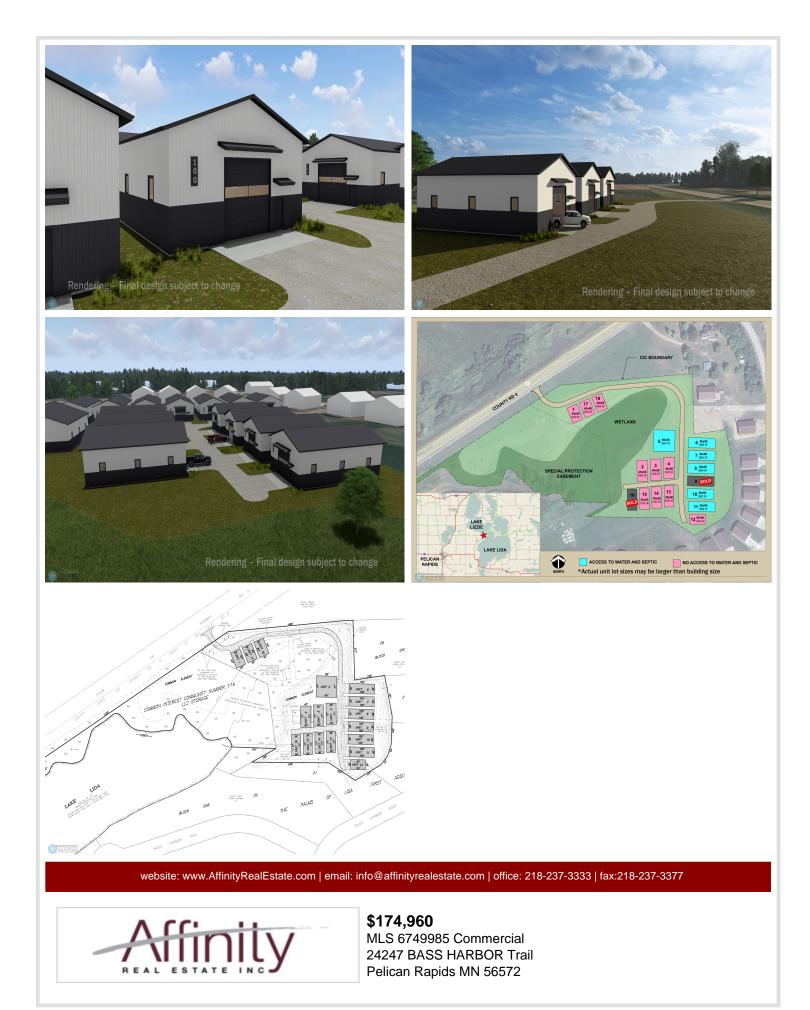

## **Description:**

Unit 14 - Premium Storage Unit Between Lake Lida & Lake Lizzie

Located in a prime corridor with direct access from County Road 4, this high-guality storage unit offers an ideal solution for your lake toys, vehicles, or personal storage needs. Each unit includes the lot, site preparation, and an exterior shell with 16' sidewalls and a 14'x14' insulated overhead door. A 5' canopy provides added weather protection over the service door.

Built to last, these units feature factory-engineered truss rafters with a 4/12 roof pitch, black steel wainscoting for a clean, finished look, and a 5" concrete slab with an oversized apron for easy access and maneuvering.

Standard features:

- -(1) 3' insulated steel walk-in door
- -(3) 3'x3' stationary windows
- -No electricity included, but electrical service is available as an upgrade

Optional upgrade packages: -Insulation Package -HVAC Package -Electrical Package

## Additional Details:

| Year Built                                                                                                                      | 2025                                      |
|---------------------------------------------------------------------------------------------------------------------------------|-------------------------------------------|
| Lot Acres                                                                                                                       | 0.06                                      |
| Lot Dimensions                                                                                                                  | 77x36                                     |
| School District                                                                                                                 | 548<br>Listed By;<br>Dakota Plains Realty |
| Affinity Real Estate Inc. participates in the Regional Multiple Listing                                                         |                                           |
| Serviel of Minnesota, Inc Broker Keciprocity (sm) program, allowing                                                             |                                           |
| us to display other broker's listings on our website. All properties are <b>Asidificantal Featurale</b> ; change or withdrawal. |                                           |