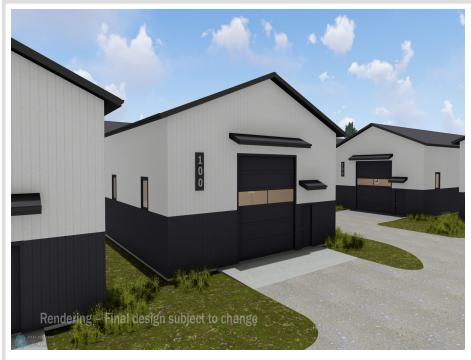

## **Description:**

Unit 14 - Premium Storage Unit Between Lake Lida & Lake Lizzie

Located in a prime corridor with direct access from County Road 4, this high-guality storage unit offers an ideal solution for your lake toys, vehicles, or personal storage needs. Each unit includes the lot, site preparation, and an exterior shell with 16' sidewalls and a 14'x14' insulated overhead door. A 5' canopy provides added weather protection over the service door.

Built to last, these units feature factory-engineered truss rafters with a 4/12 roof pitch, black steel wainscoting for a clean, finished look, and a 5" concrete slab with an oversized apron for easy access and maneuvering.

Standard features:

- -(1) 3' insulated steel walk-in door
- -(3) 3'x3' stationary windows
- -No electricity included, but electrical service is available as an upgrade

Optional upgrade packages: -Insulation Package -HVAC Package -Electrical Package