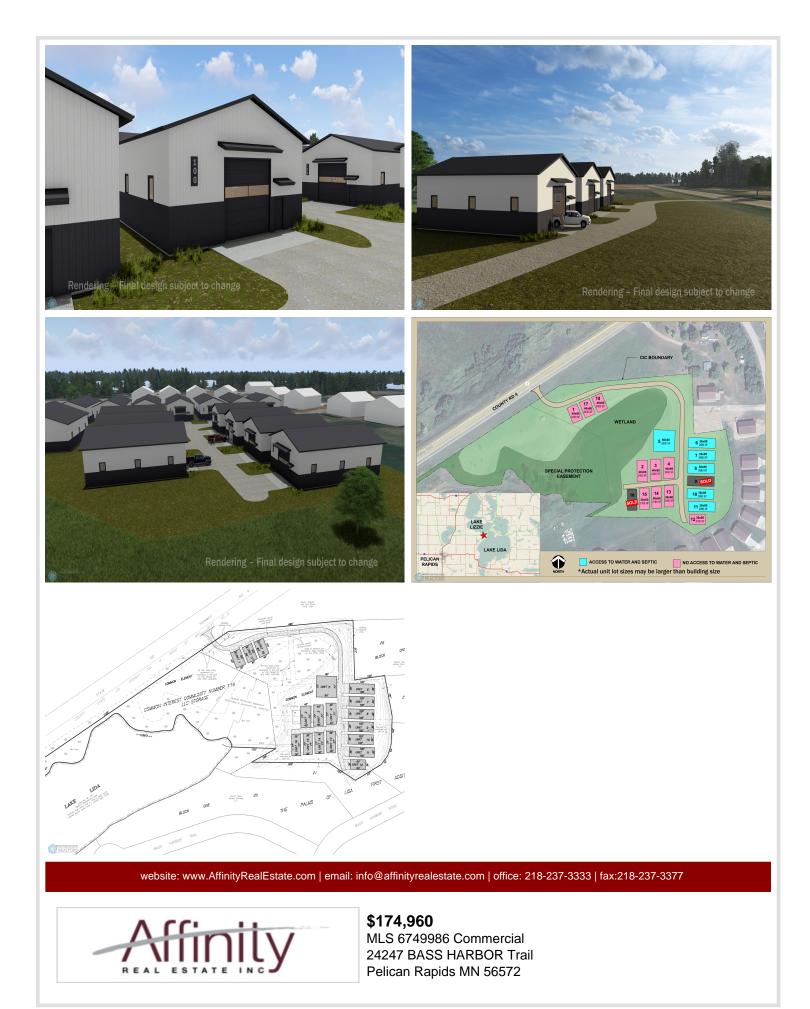

## **Description:**

Unit 13 - Premium Storage Unit Between Lake Lida & Lake Lizzie

Located in a prime corridor with direct access from County Road 4, this high-quality storage unit offers an ideal solution for your lake toys, vehicles, or personal storage needs. Each unit includes the lot, site preparation, and an exterior shell with 16' sidewalls and a 14'x14' insulated overhead door. A 5' canopy provides added weather protection over the service door.

Built to last, these units feature factory-engineered truss rafters with a 4/12 roof pitch, black steel wainscoting for a clean, finished look, and a 5" concrete slab with an oversized apron for easy access and maneuvering.

Standard features:

- -(1) 3' insulated steel walk-in door
- -(3) 3'x3' stationary windows
- -No electricity included, but electrical service is available as an upgrade

Optional upgrade packages: -Insulation Package -HVAC Package -Electrical Package

## Additional Details:

| Year Built                                                                                                                      | 2025                                      |
|---------------------------------------------------------------------------------------------------------------------------------|-------------------------------------------|
| Lot Acres                                                                                                                       | 0.06                                      |
| Lot Dimensions                                                                                                                  | 77x36                                     |
| School District                                                                                                                 | 548<br>Listed By;<br>Dakota Plains Realty |
| Affinity Real Estate Inc. participates in the Regional Multiple Listing                                                         |                                           |
| Serviel of Minnesota, Inc Broker Keciprocity (sm) program, allowing                                                             |                                           |
| us to display other broker's listings on our website. All properties are <b>Asidificantal Featurale</b> ; change or withdrawal. |                                           |