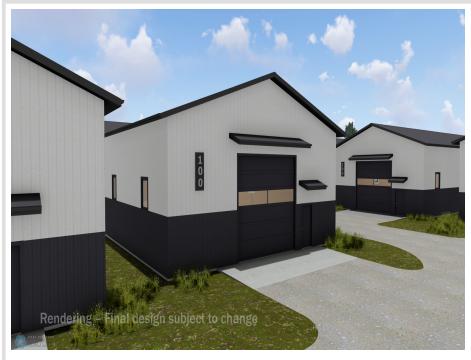

## **Description:**

Unit 13 - Premium Storage Unit Between Lake Lida & Lake Lizzie

Located in a prime corridor with direct access from County Road 4, this high-quality storage unit offers an ideal solution for your lake toys, vehicles, or personal storage needs. Each unit includes the lot, site preparation, and an exterior shell with 16' sidewalls and a 14'x14' insulated overhead door. A 5' canopy provides added weather protection over the service door.

Built to last, these units feature factory-engineered truss rafters with a 4/12 roof pitch, black steel wainscoting for a clean, finished look, and a 5" concrete slab with an oversized apron for easy access and maneuvering.

Standard features:

- -(1) 3' insulated steel walk-in door
- -(3) 3'x3' stationary windows
- -No electricity included, but electrical service is available as an upgrade

Optional upgrade packages: -Insulation Package -HVAC Package -Electrical Package