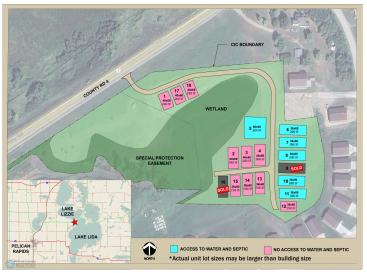

## **Description:**

Unit 05 - Premium Storage Unit Between Lake Lida & Lake Lizzie

Located in a prime corridor with direct access from County Road 4, this high-quality storage unit offers an ideal solution for your lake toys, vehicles, or personal storage needs. Each unit includes the lot, site preparation, and an exterior shell with 16' sidewalls and a 14'x14' insulated overhead door. A 5' canopy provides added weather protection over the service door.

This upgraded unit includes stubbed-in water access and is allows for a private holding tank within the parcel. Holding tank installation and ongoing maintenance are the responsibility of the owner, allowing added flexibility and utility potential for future use.

## Standard features:

- -(1) 3' insulated steel walk-in door
- -(3) 3'x3' stationary windows
- -No electricity included, but electrical service is available as an upgrade
- -Utility-ready with water stubbed in

## Optional upgrade packages:

- -Insulation Package
- -HVAC Package
- -Electrical Package
- -Bathroom/Water Package

Yearly HOA fees and taxes TBD. Units are intended for storage purposes only. Living quarters are not permitted.