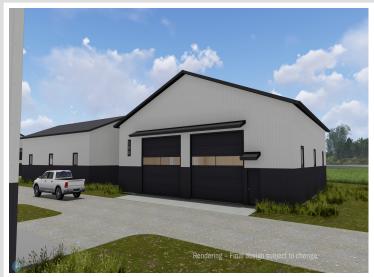

## **Description:**

Unit 05 - Premium Storage Unit Between Lake Lida & Lake Lizzie

Located in a prime corridor with direct access from County Road 4, this high-quality storage unit offers an ideal solution for your lake toys, vehicles, or personal storage needs. Each unit includes the lot, site preparation, and an exterior shell with 16' sidewalls and a 14'x14' insulated overhead door. A 5' canopy provides added weather protection over the service door.

Built to last, these units feature factory-engineered truss rafters with a 4/12 roof pitch, black steel wainscoting for a clean, finished look, and a 5" concrete slab with an oversized apron for easy access and maneuvering.

## Standard features:

- -(1) 3' insulated steel walk-in door
- -(3) 3'x3' stationary windows
- -No electricity included, but electrical service is available as an upgrade
- -Utility-ready with water stubbed in