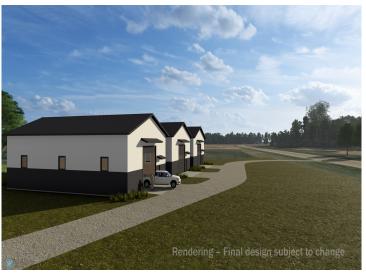

## **Description:**

Unit 05 - Premium Storage Unit Between Lake Lida & Lake Lizzie

Located in a prime corridor with direct access from County Road 4, this high-quality storage unit offers an ideal solution for your lake toys, vehicles, or personal storage needs. Each unit includes the lot, site preparation, and an exterior shell with 16' sidewalls and a 14'x14' insulated overhead door. A 5' canopy provides added weather protection over the service door.