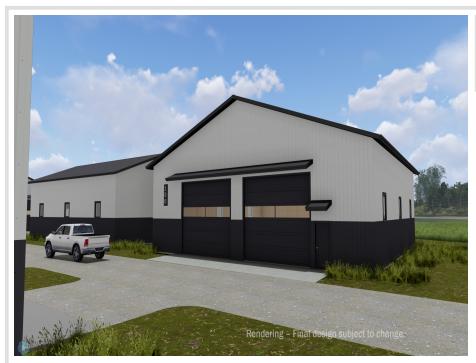

## **Description:**

Unit 05 - Premium Storage Unit Between Lake Lida & Lake Lizzie

Located in a prime corridor with direct access from County Road 4, this high-quality storage unit offers an ideal solution for your lake toys, vehicles, or personal storage needs. Each unit includes the lot, site preparation, and an exterior shell with 16' sidewalls and a 14'x14' insulated overhead door. A 5' canopy provides added weather protection over the service door.

This upgraded unit includes stubbed-in water access and is allows for a private holding tank within the parcel. Holding tank installation and ongoing maintenance are the responsibility of the owner, allowing added flexibility and utility potential for future use.

Built to last, these units feature factory-engineered truss rafters with a 4/12 roof pitch, black steel wainscoting for a clean, finished look, and a 5" concrete slab with an oversized apron for easy access and maneuvering.

## Standard features:

- -(1) 3' insulated steel walk-in door
- -(3) 3'x3' stationary windows
- -No electricity included, but electrical service is available as an upgrade
- -Utility-ready with water stubbed in