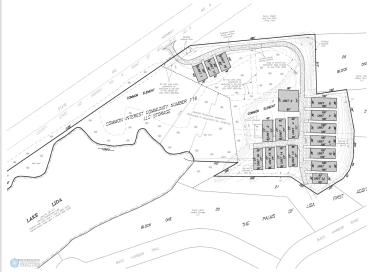

## **Description:**

Unit 05 - Premium Storage Unit Between Lake Lida & Lake Lizzie

Located in a prime corridor with direct access from County Road 4, this high-quality storage unit offers an ideal solution for your lake toys, vehicles, or personal storage needs. Each unit includes the lot, site preparation, and an exterior shell with 16' sidewalls and a 14'x14' insulated overhead door. A 5' canopy provides added weather protection over the service door.

This upgraded unit includes stubbed-in water access and is allows for a private holding tank within the parcel. Holding tank installation and ongoing maintenance are the responsibility of the owner, allowing added flexibility and utility potential for future use.

Built to last, these units feature factory-engineered truss rafters with a 4/12 roof pitch, black steel wainscoting for a clean, finished look, and a 5" concrete slab with an oversized apron for easy access and maneuvering.